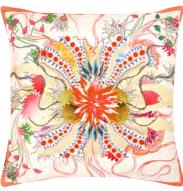

Flowers Galaxy - Multicolore
50 x 50cm 20 x 20" CCCL0593

This stylish large square cushion featuring a geometric kaleidoscopic pattern combined with small scale multi-coloured flowers.

Digitally printed onto luxurious velvet reversing to a cotton sateen printed pattern.