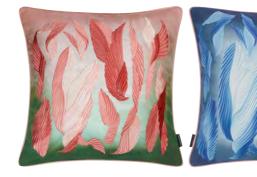

Prête-Moi ta Plume! - Magenta 50 x 50cm 20 x 20" CCCL0583

Swirls of feathers in exceptional detail are the focus of attention in this striking cushion. Digitally printed onto luxurious velvet with a monochromatic cotton print on the reverse.