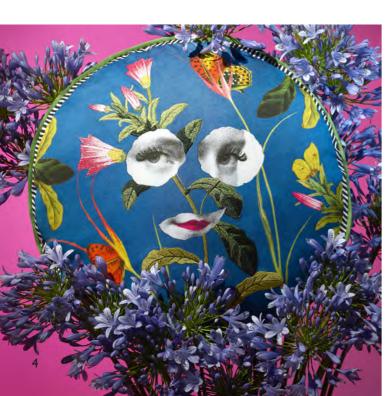

Premier Rendez-Vous - Marais 45 x 45cm 18 x 18" CCCL0597

This round cushion features decoupage imagery of flora and fauna, playfully intertwined with eyes and lips. This reversible cushion is digitally printed on cotton sateen and finished with green velvet piping.