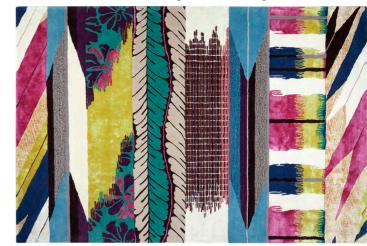

#### Geisha - Prisme

Hand Tufted Pile, 50% Wool, 50% Viscose, Backing 100% Cotton RUGCL0335 160 x 260cm 5'2 x 8'5" RUGCL0336 200 x 300cm 6'6 x 9'8" RUGCL0337 250 x 350cm 8'2 x 11'5"

Create a focal point to your living space with this statement rug by Christian Lacroix. Bold areas of bright colour and ikat motifs are tufted with a mix of wool and viscose yarns in this fabulous graphic rug. Varying pile heights, intricate carving and a unique pattern are all highlights of this stunning luxurious rug.