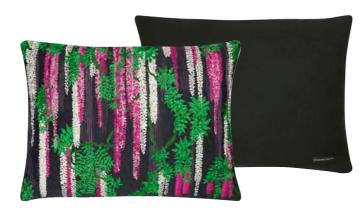

#### Wisteria Alba - Ruisseau 60 x 45cm 24 x 18" CCCL0588

Layers of blossoming Wisteria are embroidered in vivid shades of blue and green onto black satin in this stunning cushion from Maison Christian Lacroix.