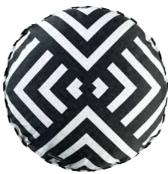

Mascarade - Graphite \*
Hand Tufted Pile, 50% Wool, 50% Viscose, Backing 100% Cotton
RUGCL0341 160 x 260cm 5'2 x 8'5"
RUGCL0342 200 x 300cm 6'6 x 9'8"
RUGCL0343 250 x 350cm 8'2 x 11'5"

Diamonds of colour are tufted with a mix of wool and viscose yarns in this fabulous graphic rug. Varying pile heights and a unique cut away effect border complete this stunning sophisticated colourway of our best selling Mascarade Arlequin rug.