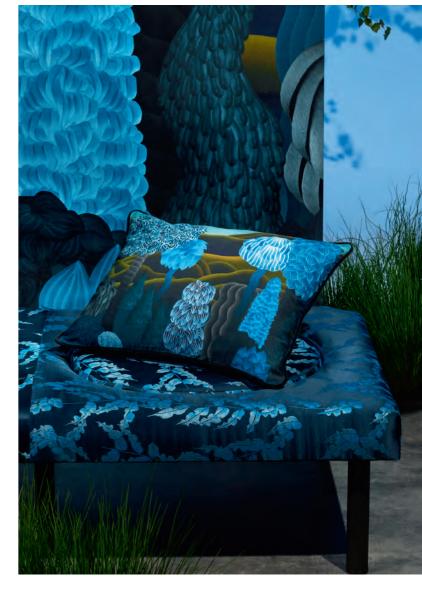

#### Wisteria Alba - Ruisseau 60 x 45cm 24 x 18" CCCL0588

Layers of blossoming Wisteria are embroidered in vivid shades of blue and green onto black satin in this stunning cushion from Maison Christian Lacroix.

Layers of blossoming Wisteria are embroidered in vivid shades of magenta and emerald onto black satin in this stunning cushion from Maison Christian Lacroix.