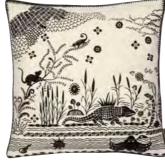

## Clairière - Primevère 45 x 45cm 18 x 18" CCCL0562

A woodland fantasy forms this decorative cushion from Maison Christian Lacroix with birds and exotic animals. This stunning black and cream cushion is flock printed onto cotton with embroidered highlights and features an alternative scene on the reverse. This designer cushion has a black metallic piping.