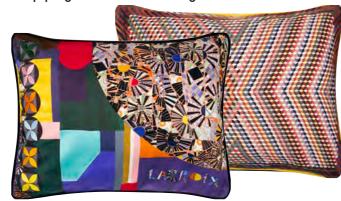

Mosaïc Freak - Multicolore
130 x 180cm 51 x 71" BLCL5005
Colourful abstract shapes and patterns are arranged in a mosaic style with a large Lacroix logo. Digitally printed onto pure merino wool and finished with a solid red border and hemmed edge.

Mosaïc Freak - Multicolore 60 x 45cm 24 x 18" CCCL0596

Colourful abstract shapes and patterns are arranged in a mosaic style with a large Lacroix logo. Digitally printed onto cotton sateen and detailed with embroidered highlights. Finished with mustard yellow and black velvet duo piping and a small scale geometric on the reverse.