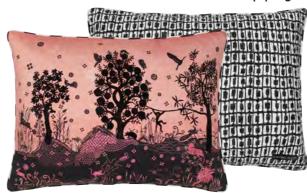

#### Bois Paradis - Bourgeon 60 x 45cm 24 x 18" CCCL0563

Silhouettes of trees and exotic woodland creatures create pure fantasy in this stunning cushion from Maison Christian Lacroix. This cushion is printed onto cotton with flocking and embroidered highlights. A graphic pattern is printed on the reverse with a black and white cotton piping.