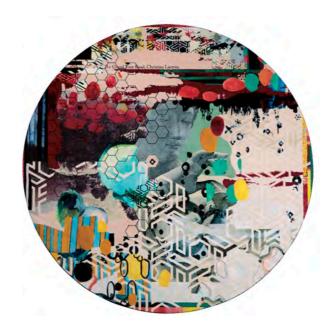

## Grand Tour - Tomette

Digitally Printed, Pile 100% Polyamide, Backing 80% Jute, 20% Cotton RUGCL0334 250cm diameter 8'2"

An eclectic decoupage of imagery and pattern create this dynamic rug in typical Christian Lacroix style. This striking large circular rug is printed onto a new quality offering durability with a dense low pile which enhances the detail of the unique digital print process.