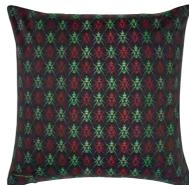

#### Beetle Waves - Oeillet 40 x 40cm 16 x 16" CCCL0575

A dazzling geometric print cushion by Christian Lacroix with a large beetle adorning both sides. Digitally printed and embroidered onto pure cotton.