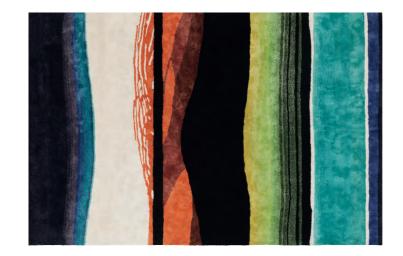

Tempera - Multicolore Garance \*
Hand Tufted Pile, 78% Viscose, 22% Wool, Backing 100% Cotton
DHRCL003/01 160 x 260cm 5'2 x 8'5"
DHRCL004/01 200 x 300cm 6'6 x 9'8"

The colours of a horizon at sunset form the inspiration for this boldly striped and luxurious rug.