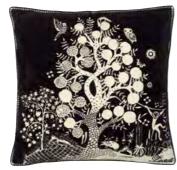

#### Bois Paradis - Bourgeon 60 x 45cm 24 x 18" CCCL0563

Silhouettes of trees and exotic woodland creatures create pure fantasy in this stunning cushion from Maison Christian Lacroix. This cushion is printed onto cotton with flocking and embroidered highlights. A graphic pattern is printed on the reverse with a black and white cotton piping.