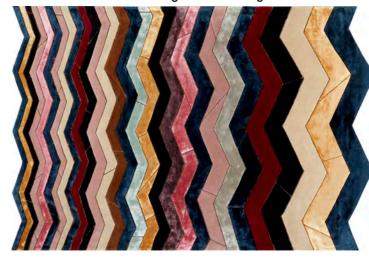

Mascarade - Graphite \*
Hand Tufted Pile, 50% Wool, 50% Viscose, Backing 100% Cotton
RUGCL0341 160 x 260cm 5'2 x 8'5"
RUGCL0342 200 x 300cm 6'6 x 9'8"
RUGCL0343 250 x 350cm 8'2 x 11'5"

Diamonds of colour are tufted with a mix of wool and viscose yarns in this fabulous graphic rug. Varying pile heights and a unique cut away effect border complete this stunning sophisticated colourway of our best selling Mascarade Arlequin rug.