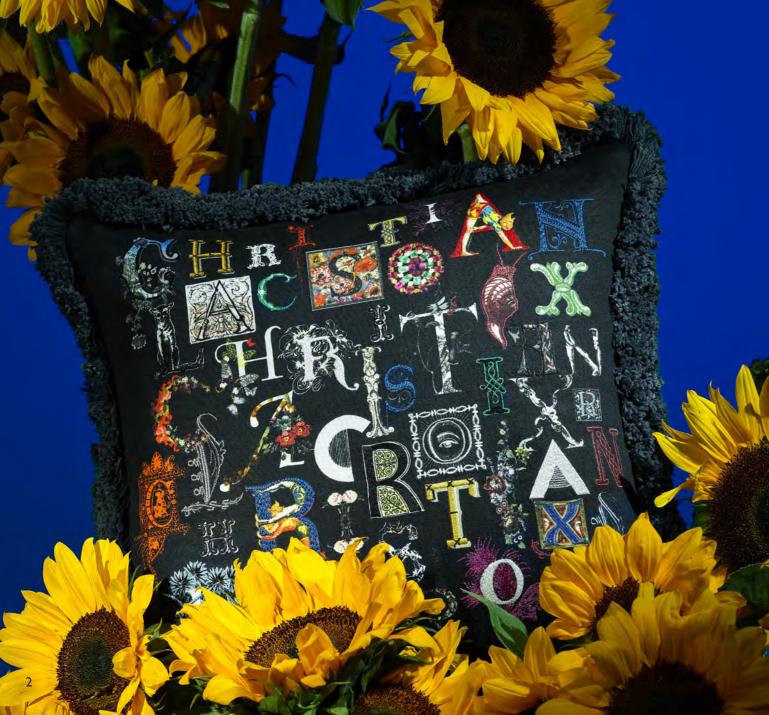

Do You Speak Lacroix? - Multicolore 40 x 40cm 16 x 16" CCCL0595

A glorious fringed cushion featuring a collage of decorative Christian Lacroix letters. Digitally printed in bright vivid tones set against black with embroidered highlights. Reversing to a prismatic geometric pattern.