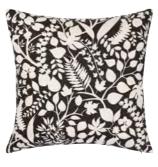

## Clairière - Primevère 45 x 45cm 18 x 18" CCCL0562

A woodland fantasy forms this decorative cushion from Maison Christian Lacroix with birds and exotic animals. This stunning black and cream cushion is flock printed onto cotton with embroidered highlights and features an alternative scene on the reverse. This designer cushion has a black metallic piping.