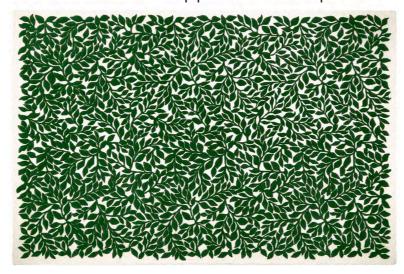

Bosquet - Roseau \*
Hand Tufted Pile, 100% Wool, Backing 100% Cotton
RUGCL0338 160 x 260cm 5'2 x 8'5"
RUGCL0339 200 x 300cm 6'6 x 9'8"
RUGCL0340 250 x 350cm 8'2 x 11'5"

The botanical pattern in this beautiful designer rug is created using delicate cut work to accentuate the leaves with varying pile heights. Subtly shading from dark forest green to a midgreen adds to the theatrical impact. A 100% wool composition, in both tufted and loop pile for all interior spaces.