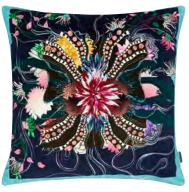

### Songe d'été - Marais 60 x 45cm 24 x 18" CCCL0586

A midnight dream of summer is depicted in this mesmerising cushion by Christian Lacroix. Digitally printed onto cotton sateen with embroidered highlights with a contemporary cloud pattern on the cotton reverse.