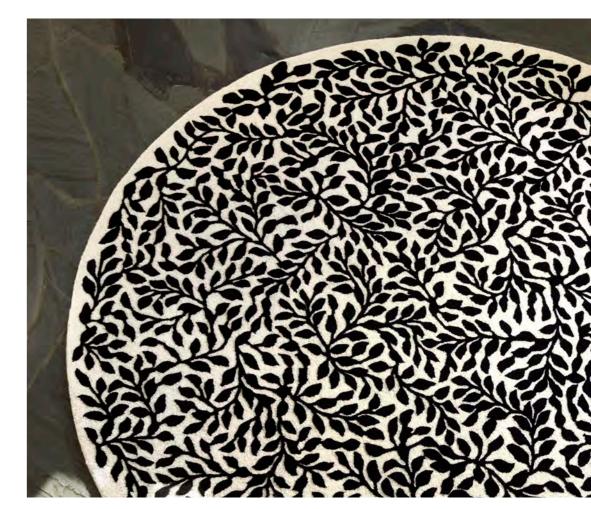

Bosquet - Carbone \*
Hand Tufted Pile, 100% Wool, Backing 100% Cotton
RUGCL0347 250cm diameter 8'2"

Bring the garden inside with this stunning round rug by Christian Lacroix, Paris. The beautiful botanical pattern in this luxurious designer rug is created using delicate cut work to accentuate the leaves with varying pile heights with a cut and loop finish. Hand tufted in 100% wool in monochrome black and white for a dramatic impact to any interior space.