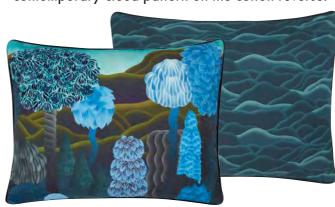

### Songe d'été - Marais 60 x 45cm 24 x 18" CCCL0586

A midnight dream of summer is depicted in this mesmerising cushion by Christian Lacroix. Digitally printed onto cotton sateen with embroidered highlights with a contemporary cloud pattern on the cotton reverse.