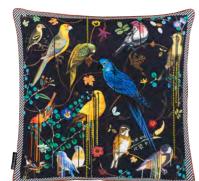

A wonderfully exotic array of birds adorn this vibrant cushion from Maison Christian Lacroix. Colours merge into one another in graphic lines. This beautiful cushion is digitally printed onto cotton with delicate embroidered highlights.