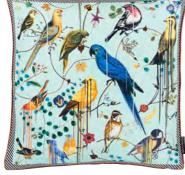

A wonderfully exotic array of birds adorn this vibrant cushion from Maison Christian Lacroix. Colours merge into one another in graphic lines. This beautiful cushion is digitally printed onto cotton with delicate embroidered highlights.