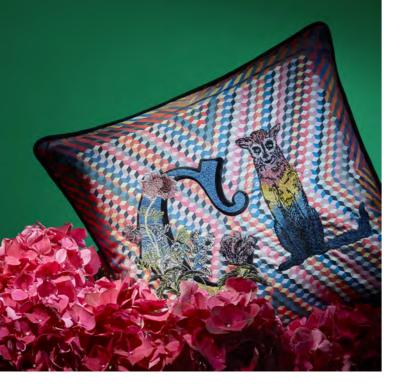

#### Doña Jirafa - Opiat 45cm diameter 18" CCCL0496

A statement round cushion, designed exclusively by the Christian Lacroix studio in Paris. An elegant giraffe is adorned with tropical foliage with embroidered highlights. This luxurious cushion is digitally printed onto sleek cotton with a monochrome prismatic chevron reverse.