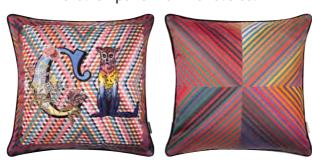

#### Doña Jirafa - Opiat 45cm diameter 18" CCCL0496

A statement round cushion, designed exclusively by the Christian Lacroix studio in Paris. An elegant giraffe is adorned with tropical foliage with embroidered highlights. This luxurious cushion is digitally printed onto sleek cotton with a monochrome prismatic chevron reverse.