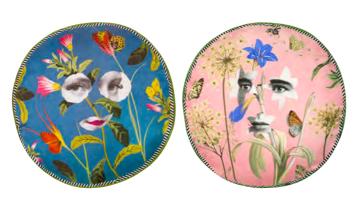

Premier Rendez-Vous - Marais 45 x 45cm 18 x 18" CCCL0597

This round cushion features decoupage imagery of flora and fauna, playfully intertwined with eyes and lips. This reversible cushion is digitally printed on cotton sateen and finished with green velvet piping.