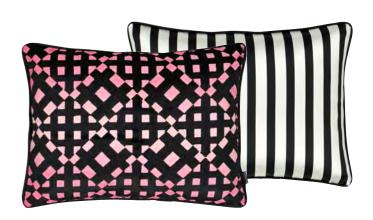

Soft L'Aveu - Ruisseau 60 x 45cm 24 x 18" CCCL0584

A rich black velvet pile in a graphic tiled pattern is set on a cleverly printed shaded ombre ground in rich blues. This luxurious cushion is completed with the iconic Cabanon black and white stripe on the reverse.

## Christian Lacroix

MAISON

Soft L'Aveu - Magenta 60 x 45cm 24 x 18" CCCL0591

A rich black velvet pile in a graphic tiled pattern is set on a cleverly printed shaded ombre ground in rich magenta pink. This luxurious cushion is completed with the iconic Cabanon black and white stripe on the reverse.