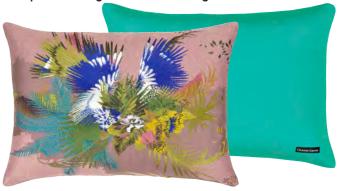

#### Oiseau Fleur - Bourgeon 60 x 45cm 24 x 18" CCCL0590

A stunning cushion from Christian Lacroix with exotic flowers of Paradise, beautifully embroidered in outstanding detail onto a blush pink jacquard patterned ground and a bright teal reverse.