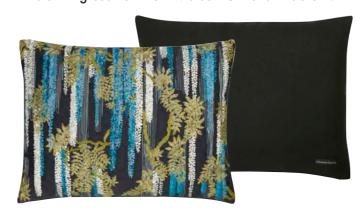

#### Wisteria Alba - Ruisseau 60 x 45cm 24 x 18" CCCL0588

Layers of blossoming Wisteria are embroidered in vivid shades of blue and green onto black satin in this stunning cushion from Maison Christian Lacroix.

Layers of blossoming Wisteria are embroidered in vivid shades of magenta and emerald onto black satin in this stunning cushion from Maison Christian Lacroix.