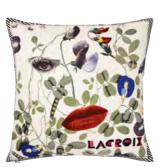

Premier Rendez-Vous - Marais 45 x 45cm 18 x 18" CCCL0597

This round cushion features decoupage imagery of flora and fauna, playfully intertwined with eyes and lips. This reversible cushion is digitally printed on cotton sateen and finished with green velvet piping.