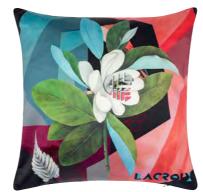

Premier Rendez-Vous - Marais 45 x 45cm 18 x 18" CCCL0597

This round cushion features decoupage imagery of flora and fauna, playfully intertwined with eyes and lips. This reversible cushion is digitally printed on cotton sateen and finished with green velvet piping.