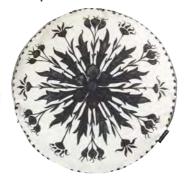

## Christian Lacroix

Prête-Moi ta Plume! - Jais
Digitally Printed, Pile 100% Polyamide, Backing 100% Felt
RUGCL0351 250cm diameter 8'2"

A dramatic round decorative rug from Christian Lacroix Maison – digitally printed feathers in monochromatic shades are set in a swirling pattern, following the round form of the rug.