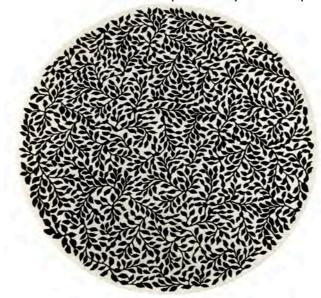

Bosquet - Carbone \*
Hand Tufted Pile, 100% Wool, Backing 100% Cotton
RUGCL0347 250cm diameter 8'2"

Bring the garden inside with this stunning round rug by Christian Lacroix, Paris. The beautiful botanical pattern in this luxurious designer rug is created using delicate cut work to accentuate the leaves with varying pile heights with a cut and loop finish. Hand tufted in 100% wool in monochrome black and white for a dramatic impact to any interior space.