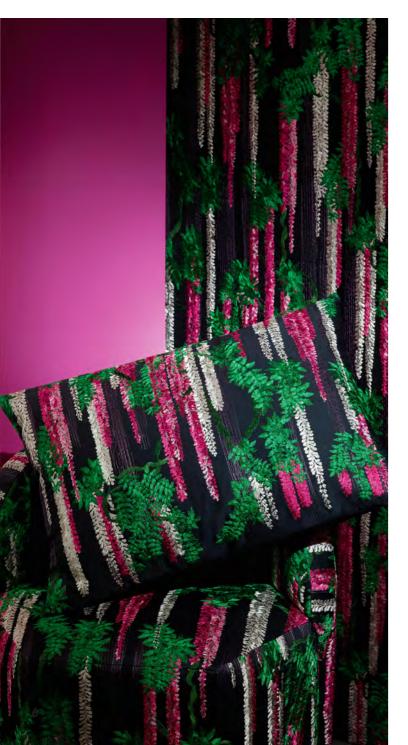

#### Wisteria Alba - Ruisseau 60 x 45cm 24 x 18" CCCL0588

Layers of blossoming Wisteria are embroidered in vivid shades of blue and green onto black satin in this stunning cushion from Maison Christian Lacroix.

Layers of blossoming Wisteria are embroidered in vivid shades of magenta and emerald onto black satin in this stunning cushion from Maison Christian Lacroix.