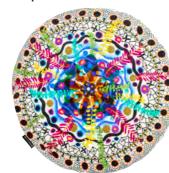

Rosetta - Multicolore 45cm diameter 18" CCCL0571

A colourfully decorative round cushion by Christian Lacroix. A kaleidoscope of patterns in vivid shades digitally printed onto velvet. This stylish designer cushion is completed with a monochromatic pattern on the reverse.