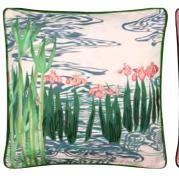

Ocean Blooms - Ruisseau 50 x 50cm 20 x 20" CCCL0582

Mystical flowers from the deep sea are featured on this exotic cushion by Christian Lacroix. Digitally printed onto velvet with a cotton reverse.

L'Herbier - Ruisseau 50 x 50cm 20 x 20" CCCL0580