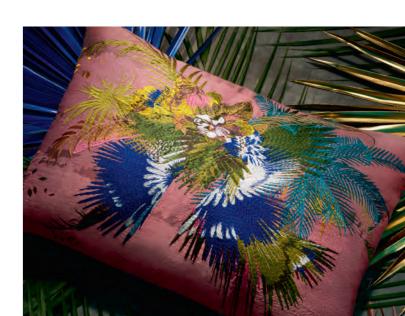

#### Oiseau Fleur - Bourgeon 60 x 45cm 24 x 18" CCCL0590

A stunning cushion from Christian Lacroix with exotic flowers of Paradise, beautifully embroidered in outstanding detail onto a blush pink jacquard patterned ground and a bright teal reverse.