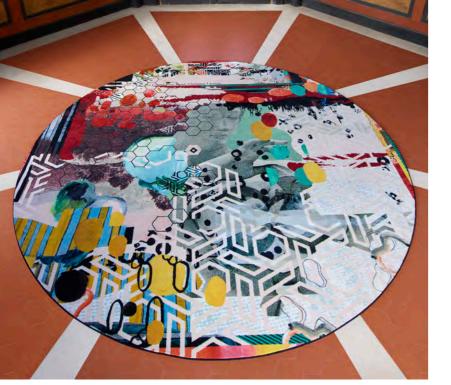

## Grand Tour - Tomette

Digitally Printed, Pile 100% Polyamide, Backing 80% Jute, 20% Cotton RUGCL0334 250cm diameter 8'2"

An eclectic decoupage of imagery and pattern create this dynamic rug in typical Christian Lacroix style. This striking large circular rug is printed onto a new quality offering durability with a dense low pile which enhances the detail of the unique digital print process.