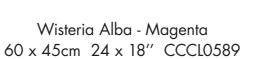

Layers of blossoming Wisteria are embroidered in vivid shades of magenta and emerald onto black satin in this stunning cushion from Maison Christian Lacroix.