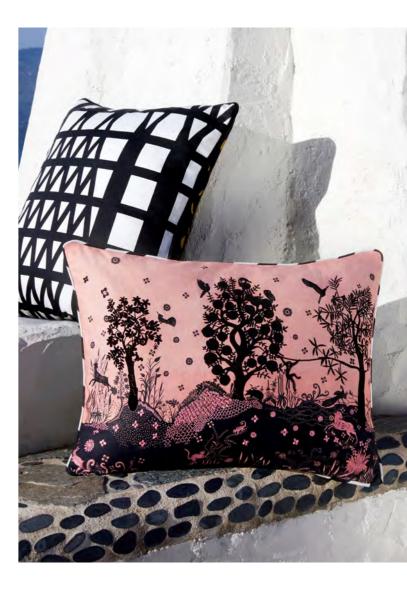

#### Bois Paradis - Bourgeon 60 x 45cm 24 x 18" CCCL0563

Silhouettes of trees and exotic woodland creatures create pure fantasy in this stunning cushion from Maison Christian Lacroix. This cushion is printed onto cotton with flocking and embroidered highlights. A graphic pattern is printed on the reverse with a black and white cotton piping.