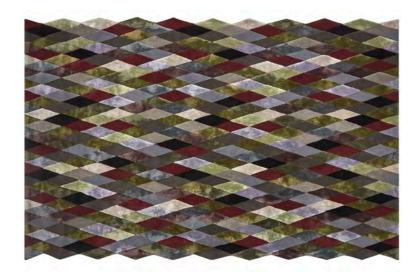

Mascarade - Graphite \*
Hand Tufted Pile, 50% Wool, 50% Viscose, Backing 100% Cotton
RUGCL0341 160 x 260cm 5'2 x 8'5"
RUGCL0342 200 x 300cm 6'6 x 9'8"
RUGCL0343 250 x 350cm 8'2 x 11'5"

Diamonds of colour are tufted with a mix of wool and viscose yarns in this fabulous graphic rug. Varying pile heights and a unique cut away effect border complete this stunning sophisticated colourway of our best selling Mascarade Arlequin rug.