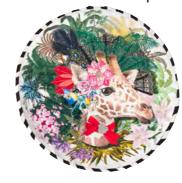

#### Doña Jirafa - Opiat 45cm diameter 18" CCCL0496

A statement round cushion, designed exclusively by the Christian Lacroix studio in Paris. An elegant giraffe is adorned with tropical foliage with embroidered highlights. This luxurious cushion is digitally printed onto sleek cotton with a monochrome prismatic chevron reverse.