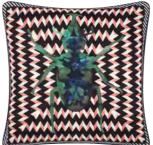

#### Cubic Orchid - Multicolore 50 x 50cm 20 x 20" CCCL0578

An art-deco inspired floral cushion by Christian Lacroix featuring a graphic orchid flower. Digitally printed onto cotton/silk satin with an all over beetle print on the cotton reverse.