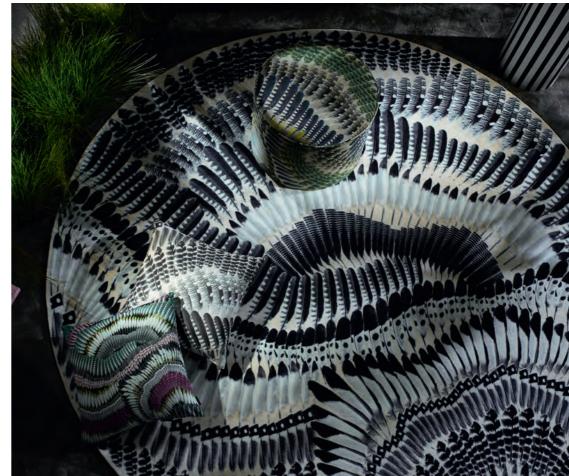

## Christian Lacroix

Prête-Moi ta Plume! - Jais
Digitally Printed, Pile 100% Polyamide, Backing 100% Felt
RUGCL0351 250cm diameter 8'2"

A dramatic round decorative rug from Christian Lacroix Maison – digitally printed feathers in monochromatic shades are set in a swirling pattern, following the round form of the rug.