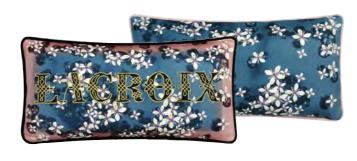

#### **THROWS**

Stunning decorative throws – digitally printed on luxurious merino wool.

Do You Speak Lacroix? - Multicolore 130 x 180cm 51 x 71" BLCL5004

In typically flamboyant style, gloriously decorative and colourful letters are arranged on a black ground spelling out Christian Lacroix. Digitally printed onto pure merino wool and finished with a multi-coloured chevron pattern border with hemmed edge.