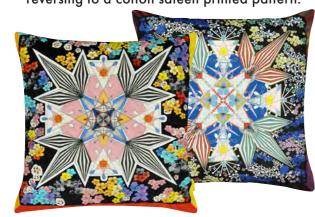

Flowers Galaxy - Multicolore
50 x 50cm 20 x 20" CCCL0593

This stylish large square cushion featuring a geometric kaleidoscopic pattern combined with small scale multi-coloured flowers.

Digitally printed onto luxurious velvet reversing to a cotton sateen printed pattern.