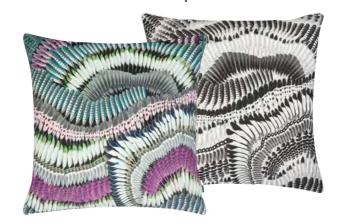

Prête-Moi ta Plume! - Magenta 50 x 50cm 20 x 20" CCCL0583

Swirls of feathers in exceptional detail are the focus of attention in this striking cushion. Digitally printed onto luxurious velvet with a monochromatic cotton print on the reverse.