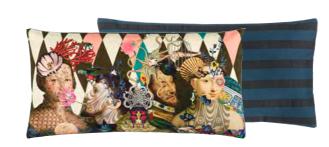

## Le Curieux - Argile 60 x 30cm 24 x 12" CCCL0515

A wonderful decoupage inspired cushion from Maison Christian Lacroix. Lords and ladies are masked within an eclectic array of imagery with a harlequin patterned backdrop. This luxurious cushion is digitally printed onto cotton with embroidered highlights and finished with a striped reverse.