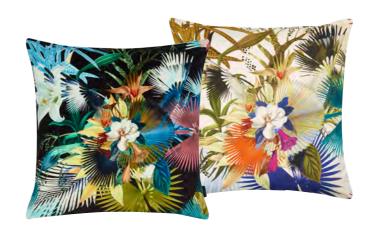

Oiseau de Bengale - Marais 50 x 50cm 20 x 20" CCCL0581

Exotic flowers and foliage of Paradise are collaged together in this stunning cushion from Maison Christian Lacroix. Digitally printed on velvet with a cotton reverse.