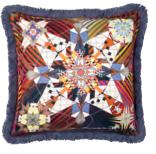

Flowers Galaxy - Multicolore
50 x 50cm 20 x 20" CCCL0593

This stylish large square cushion featuring a geometric kaleidoscopic pattern combined with small scale multi-coloured flowers.

Digitally printed onto luxurious velvet reversing to a cotton sateen printed pattern.