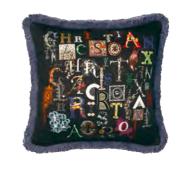

Do You Speak Lacroix? - Multicolore 40 x 40cm 16 x 16" CCCL0595

A glorious fringed cushion featuring a collage of decorative Christian Lacroix letters. Digitally printed in bright vivid tones set against black with embroidered highlights. Reversing to a prismatic geometric pattern.