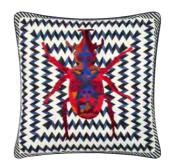

#### Beetle Waves - Oeillet 40 x 40cm 16 x 16" CCCL0575

A dazzling geometric print cushion by Christian Lacroix with a large beetle adorning both sides. Digitally printed and embroidered onto pure cotton.