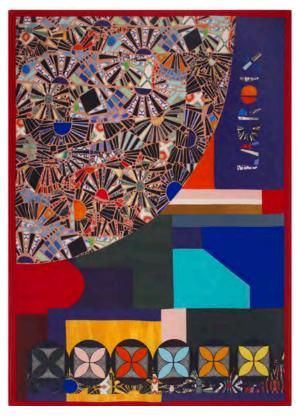

## Grand Tour - Tomette

Digitally Printed, Pile 100% Polyamide, Backing 80% Jute, 20% Cotton RUGCL0334 250cm diameter 8'2"

An eclectic decoupage of imagery and pattern create this dynamic rug in typical Christian Lacroix style. This striking large circular rug is printed onto a new quality offering durability with a dense low pile which enhances the detail of the unique digital print process.