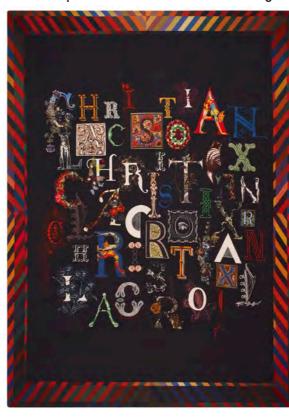

#### **THROWS**

Stunning decorative throws – digitally printed on luxurious merino wool.

Do You Speak Lacroix? - Multicolore 130 x 180cm 51 x 71" BLCL5004

In typically flamboyant style, gloriously decorative and colourful letters are arranged on a black ground spelling out Christian Lacroix. Digitally printed onto pure merino wool and finished with a multi-coloured chevron pattern border with hemmed edge.