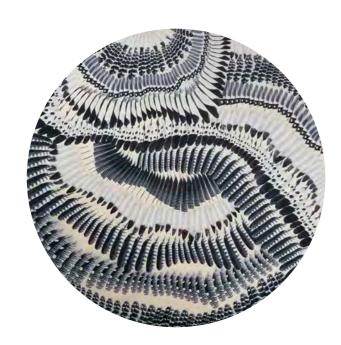

## Christian Lacroix

Prête-Moi ta Plume! - Jais
Digitally Printed, Pile 100% Polyamide, Backing 100% Felt
RUGCL0351 250cm diameter 8'2"

A dramatic round decorative rug from Christian Lacroix Maison – digitally printed feathers in monochromatic shades are set in a swirling pattern, following the round form of the rug.