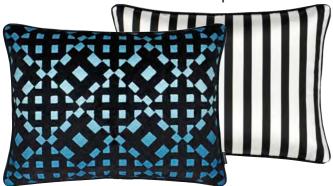

Soft L'Aveu - Ruisseau 60 x 45cm 24 x 18" CCCL0584

A rich black velvet pile in a graphic tiled pattern is set on a cleverly printed shaded ombre ground in rich blues. This luxurious cushion is completed with the iconic Cabanon black and white stripe on the reverse.