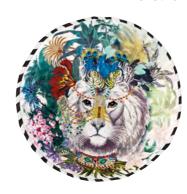

#### Jungle King - Opiat 45cm diameter 18" CCCL0495

A statement round cushion, designed exclusively by the Christian Lacroix studio in Paris. A bold lion, the king of the jungle, is adorned with tropical foliage with embroidered highlights. This luxurious designer cushion is digitally printed onto sleek cotton with a monochrome prismatic chevron reverse.