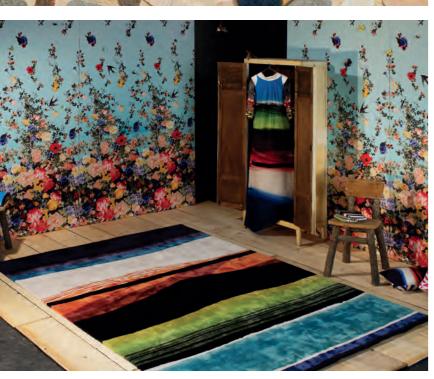

Tempera - Multicolore Garance \*
Hand Tufted Pile, 78% Viscose, 22% Wool, Backing 100% Cotton
DHRCL003/01 160 x 260cm 5'2 x 8'5"
DHRCL004/01 200 x 300cm 6'6 x 9'8"

The colours of a horizon at sunset form the inspiration for this boldly striped and luxurious rug.