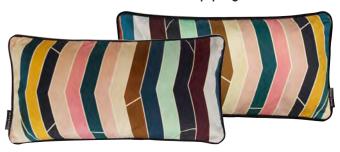

## Christian Lacroix

MAISON

Pietra Dura - Multicolore 60 x 30cm 24 x 12" CCCL0569

Inspired by ceramic tiles in a chevron formation with fabulous multi-colour shades, this stylish Maison Christian Lacroix cushion is digitally printed onto luxurious velvet. Finished with a cotton print on the reverse, and black velvet piping.