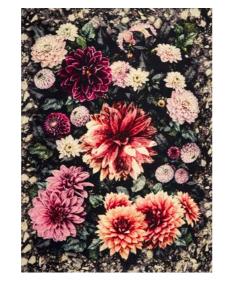

Sepia Flower Birch 55 x 55cm 22 x 22" CCDG0977 Almost photographic in nature, elegant monochromatic anemone flowers in exquisite hand painted detail are set on soft, chalky, textural print in this large square floral cushion. Digitally printed onto soft tumbled linen.