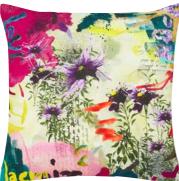

ght teal reverse.





#### Ocean Blooms - Ruisseau 50 x 50cm 20 x 20" CCCL0582

Mystical flowers from the deep sea are featured on this exotic cushion by Christian Lacroix. Digitally printed onto velvet with a cotton reverse.



### Clairière - Primevère 45 x 45cm 18 x 18" CCCL0562

A woodland fantasy forms this decorative cushion from Maison Christian Lacroix with birds and exotic animals. This stunning black and cream cushion is flock printed onto cotton with embroidered highlights and features an alternative scene on the reverse. This designer cushion has a black metallic piping.



#### L'Herbier - Ruisseau 50 x 50cm 20 x 20" CCCL0580 A colourful explosion of pattern features on this

cushion from Maison Christian Lacroix. Digitally printed on velvet with a cotton printed reverse.





#### Birds Sinfonia - Crépuscule 50 x 50cm 20 x 20" CCCL0531 A wonderfully exotic array of birds adorn this vibrant cushion from Maison Christian Lacroix. Colours merge into one another

in graphic lines. This beautiful cushion is digitally printed onto cotton with delicate embroidered highlights.





### Rosetta - Multicoloure 45cm diameter 18'' CCCL0571

A colourfully decorative round cushion by Christian Lacroix. A kaleidoscope of patterns in vivid shades digitally printed onto velvet. This stylish designer cushion is completed with a monochromatic pattern on the reverse.



#### Dame Nature - Printemps 40 x 40cm 16 x 16" CCCL0572

Spot the face surrounded by flowers and foliage in this humorous cushion from Christian Lacroix. Digitally printed onto pure cotton with embroidered highl