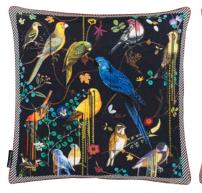

#### Birds Sinfonia - Crépuscule 50 x 50cm 20 x 20" CCCL0531 A wonderfully exotic array of birds adorn this vibrant cushion from Maison Christian Lacroix. Colours merge into one another

in graphic lines. This beautiful cushion is digitally printed onto cotton with delicate embroidered highlights.