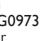

Kiyosumi Celadon 55 x 55cm 22 x 22" CCDG0973 A romantic vision of watercolour leaves, layered amidst magnolia blossom with an elegant swallow. In tones of celadon and jade, digitally printed onto pure tumbled linen.