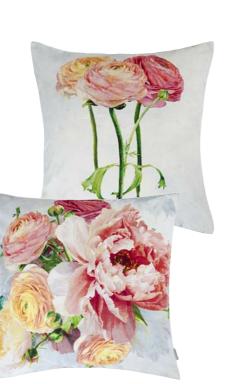

Maple Tree Sepia 55 x 55cm 22 x 22" CCDG0974 Stunning watercoloured leaves in rich,

earthy sepia tones are set amidst magnolia flowers, with colourful birds intertwined on both sides. This large square floral cushion is digitally printed onto pure tumbled linen.

Pahari Rosewood 55 x 55cm 22 x 22" CCDG1019 This glorious cushion depicts wonderful large-scale roses, peonies and camellias, combined with a damask pattern in rich rosewood. Iridescent butterflies add a playful touch. Digitally printed onto luxuriously soft velvet.

Pahari Damask Tuberose 50 x 50cm 20 x 20" CCDG1027

This elegant cushion features wonderful large-scale roses, peonies and camellias, combined with a graphic damask pattern in charcoal. Digitally printed onto a rich silk/cotton satin with embroidered highlights.

Pahari Platinum 55 x 55cm 22 x 22" CCDG1020 This glorious cushion depicts wonderful large-scale roses, peonies and camellias, combined with a damask pattern in elegant grey. Iridescent butterflies add a playful touch. Digitally printed onto luxuriously soft velvet.

#### Yulan Birch 55 x 55cm 22 x 22" CCDG0981 Large scale studies of magnolia flowers are stunningly depicted on this large square floral cushion. Digitally printed onto soft smooth velvet for a sublime luxurious feel.

#### Grandiflora Rose Epice 55 x 55cm 22 x 22" CCDG0975 A glorious cluster of multi coloured

painterly hydrangeas, poppies and peonies form the focal point for this stunning cushion. Digitally printed onto pure natural linen, reversing to a smaller floral cluster with vivid green geranium leaves.

Grandiflora Rose Dusk 55 x 55cm 22 x 22" CCDG0976 A glorious cluster of powdery, shaded, painterly flowers form the focal point for this stunning cushion. Digitally printed onto pure linen reversing to a smaller floral display.