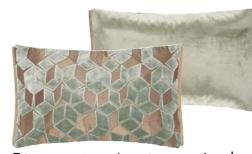

#### Portland Terracotta \* 43 x 43cm 17 x 17" CCDG0956

This square cushion features a small scale geometric trellis velvet in terracotta tones with a luxurious metallic thread ground . A textural plain velvet in a co-ordinating colour creates the reverse. Trimmed with Anshu satin in rich terracotta.