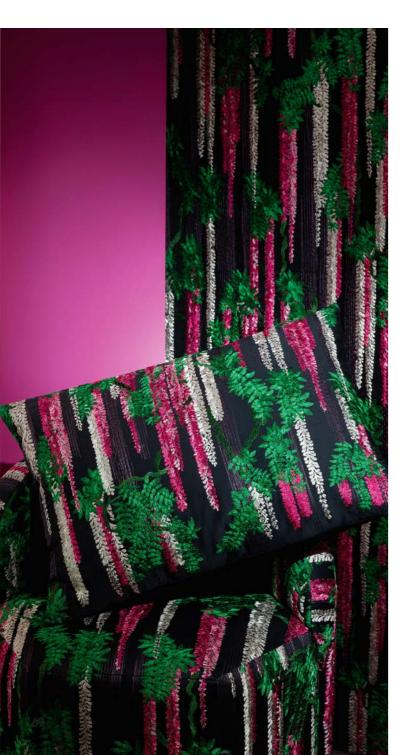

#### Wisteria Alba - Ruisseau 60 x 45cm 24 x 18" CCCL0588

Layers of blossoming Wisteria are embroidered in vivid shades of blue and green onto black satin in this stunning cushion from Maison Christian Lacroix.

#### Wisteria Alba - Magenta 60 x 45cm 24 x 18" CCCL0589

Layers of blossoming Wisteria are embroidered in vivid shades of magenta and emerald onto black satin in this stunning cushion from Maison Christian Lacroix.