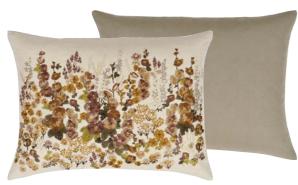

Hollyhock Ochre 60 x 45cm 24 x 18" CCDG0972 Wonderful hollyhock flowers are fully embroidered onto a natural coloured cotton/linen ground. In rich ochre, moss green and brown shades completed with a plain natural reverse.