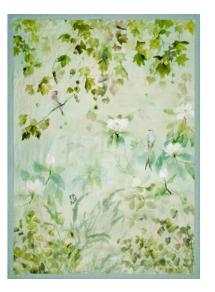

Kiyosumi Celadon 55 x 55cm 22 x 22" CCDG0973 A romantic vision of watercolour leaves, layered amidst magnolia blossom with an elegant swallow. In tones of celadon and jade, digitally printed onto pure tumbled linen.