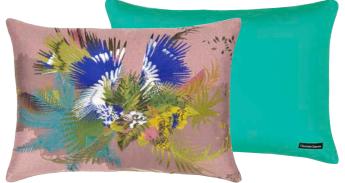

#### Oiseau de Bengale - Marais 50 x 50cm 20 x 20″ CCCL0581

Exotic flowers and foliage of Paradise are collaged together in this stunning cushion from Maison Christian Lacroix. Digitally printed on velvet with a cotton reverse.