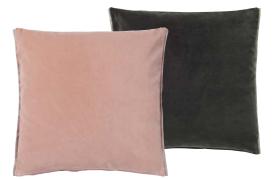

#### Cassia Fuchsia 60 x 45cm 24 x 18" CCDG0948

Our best-selling Cassia velvet, a lustrous and luxurious plain velvet cushion in fuchsia pink. Co-ordinating with grape and edged with an elegant satin trim on both ends.

Cassia Dove 60 x 45cm 24 x 18" CCDG0888 Our best selling Cassia velvet, a lustrous and luxurious plain velvet cushion in dove. Co-ordinating with chalk and reinforced with an elegant satin trim on both ends. This luxurious cushion adds warmth and comfort to any setting.