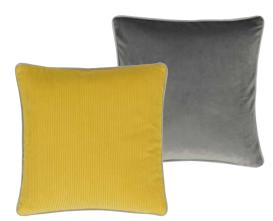

Corda Primrose 43 x 43cm 17 x 17" CCDG1014 Soft to the touch Corda cotton corduroy cushion in primrose yellow, co-ordinated with our Velluto graphite plain velvet, this luxurious square cushion is finished with a Scala linen piping detail in smoke.

Corda Graphite 43 x 43cm 17 x 17" CCDG1070 Soft to the touch Corda cotton corduroy in graphite grey is co-ordinated with our Velluto dove plain velvet in this luxurious square cushion finished with a Scala linen piping detail in smoke.