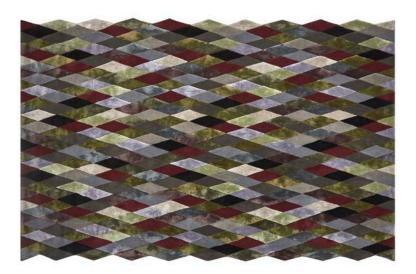

Tempera - Multicoloure Garance \* Hand Tufted Pile, 78% Viscose, 22% Wool, Backing 100% Cotton DHRCL003/01 160 x 260cm 5'2 x 8'5" DHRCL004/01 200 x 300cm 6'6 x 9'8"

The colours of a horizon at sunset form the inspiration for this boldly striped and luxurious rug.

Create a focal point to your living space with this statement rug by Christian Lacroix. Inspired by ceramic tiles in a chevron formation with fabulous multi colour shades, and fine lines of gilver metallic thread and tufted with a mix of wool and viscose yarns. Varying pile heights, graphic carving and a unique cut away effect edge are all highlights of this stunning luxurious rug.