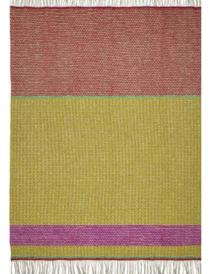

Tempera - Multicoloure Garance \* Hand Tufted Pile, 78% Viscose, 22% Wool, Backing 100% Cotton DHRCL003/01 160 x 260cm 5'2 x 8'5" DHRCL004/01 200 x 300cm 6'6 x 9'8"

The colours of a horizon at sunset form the inspiration for this boldly striped and luxurious rug.

Create a focal point to your living space with this statement rug by Christian Lacroix. Inspired by ceramic tiles in a chevron formation with fabulous multi colour shades, and fine lines of gilver metallic thread and tufted with a mix of wool and viscose yarns. Varying pile heights, graphic carving and a unique cut away effect edge are all highlights of this stunning luxurious rug.