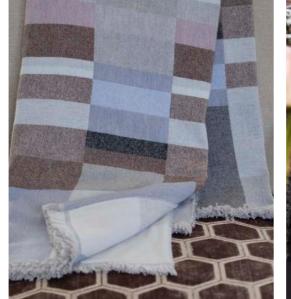

Brera Colourato Cinnamon 60 x 45cm 24 x 18" CCDG0986 Our stunning range of Brera Colourato cushions feature a four colour pinstripe in tonal shades, reversing to narrow bands of natural tone. This 100% pure linen cushion is finished with an elegant overlocked edge and coordinates beautifully with our best-selling Brera Lino linen cushions.

Brera Lino Lagoon & Marine

45 x 45cm 18 x 18" CCDG1077 Brera Lino pure tumbled linen cushion in lagoon, reversing to marine and finished with unique double overlocked seams.

Brera Colourato Zinc 60 x 45cm 24 x 18" CCDG0984 Our stunning range of Brera Colourato cushions feature a four colour pinstripe in a tonal shades, reversing to narrow bands of indigo. This 100% pure linen cushion is finished with an elegant overlocked edge and co-ordinates beautifully with our best-selling Brera Lino linen cushions.