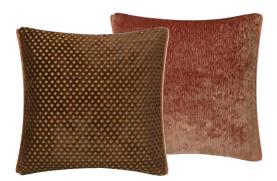

#### Portland Terracotta \* 43 x 43cm 17 x 17" CCDG0956

This square cushion features a small scale geometric trellis velvet in terracotta tones with a luxurious metallic thread ground . A textural plain velvet in a co-ordinating colour creates the reverse. Trimmed with Anshu satin in rich terracotta.

Manipur Ochre \* 43 x 43cm 17 x 17" CCDG0814 This stylish velvet cushion in ochre features a hexagonal geometric effect in the ground. Elegant and sophisticated, this cushion is finished with a Kumana reverse in cool marble with a graphite trim.