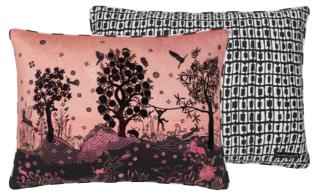

Dahlia Noir Slate 55 x 55cm 22 x 22" CCDG0922

Dramatic dahlias in stunning neutral tones are set on a marble effect ground on this stunning cushion. Digitally printed on a velvet ground for a luxurious statement. This stylish cushion is completed with a granite marble effect pattern on the reverse.

#### Dahlia Noir Fuchsia 50 x 50cm 20 x 20" CCDG0918 Dramatic dahlias are set on a dark

Dramatic dahlias are set on a dark ground on this stunning cushion. Digitally printed on a cotton/silk satin ground for a luxurious statement. This stylish cushion is completed with a floral detail on the reverse, printed on pure cotton.