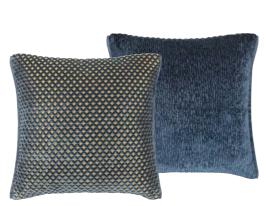

Cormo Chalk 43 x 43cm 17 x 17" CCDG1062 An incredibly soft and fluffy lambskin style weave in chalk white is paired with a smart wool cloth in dark charcoal in this stylish square cushion.

Varese Saffron & Olive  $43 \times 43$ cm  $17 \times 17$ " CCDG0995 Our best selling cotton velvet Varese in saffron reversing to olive and finished with a Scala linen trim in natural.

Cormo Zinc 43 x 43cm 17 x 17" CCDG1063 An incredibly soft and fluffy lambskin style weave in zinc is paired with a smart wool cloth in marl grey in this stylish square cushion.