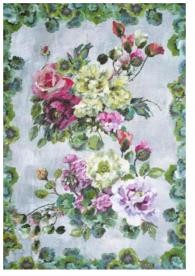

Pahari Rosewood 55 x 55cm 22 x 22" CCDG1019 This glorious cushion depicts wonderful large-scale roses, peonies and camellias, combined with a damask pattern in rich rosewood. Iridescent butterflies add a playful touch. Digitally printed onto luxuriously soft velvet.

Pahari Platinum 55 x 55cm 22 x 22" CCDG1020 This glorious cushion depicts wonderful large-scale roses, peonies and camellias, combined with a damask pattern in elegant grey. Iridescent butterflies add a playful touch. Digitally printed onto luxuriously soft velvet.