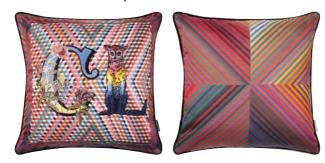

## Christian Lacroix

MAISON

Pietra Dura - Multicoloure 60 x 30cm 24 x 12" CCCL0569

Inspired by ceramic tiles in a chevron formation with fabulous multi-colour shades, this stylish Maison Christian Lacroix cushion is digitally printed onto luxurious velvet. Finished with a cotton print on the reverse, and black velvet piping.