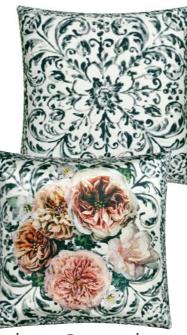

Pahari Rosewood 55 x 55cm 22 x 22" CCDG1019 This glorious cushion depicts wonderful large-scale roses, peonies and camellias, combined with a damask pattern in rich rosewood. Iridescent butterflies add a playful touch. Digitally printed onto luxuriously soft velvet.

Pahari Platinum 55 x 55cm 22 x 22" CCDG1020 This glorious cushion depicts wonderful large-scale roses, peonies and camellias, combined with a damask pattern in elegant grey. Iridescent butterflies add a playful touch. Digitally printed onto luxuriously soft velvet.