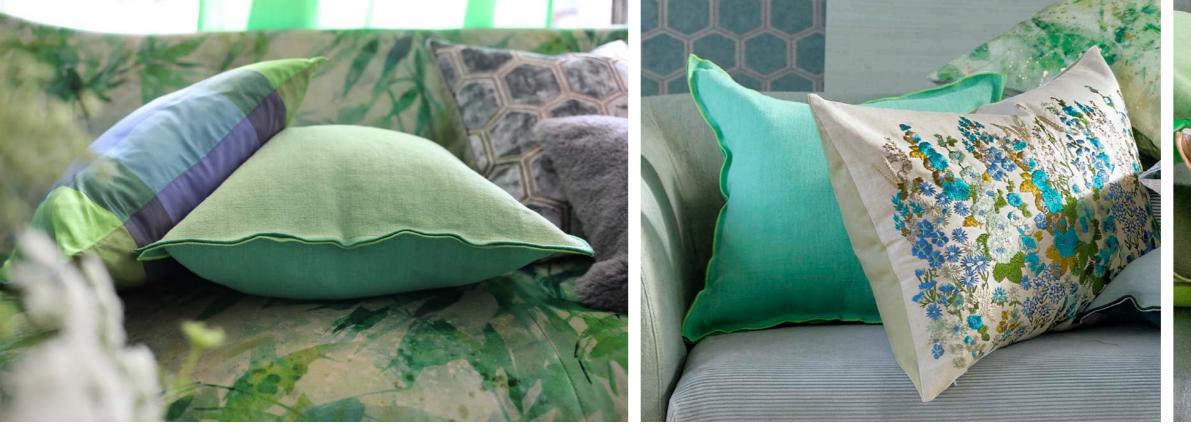

Intricate embroidery and dazzling textures in a fresh and verdant palette

Brera Lino Alabaster 45 x 45cm 18 x 18" CCDG0517 Brera Lino pure linen in alabaster, reversing to natural with a unique double seam detail. Finished with a tonal overlocked stitch border.