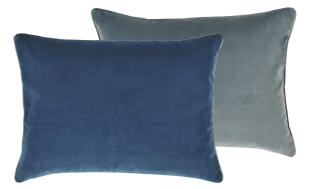

Cassia Prussian & Granite 60 x 45cm 24 x 18" CCDG1001 Our best-selling Cassia velvet cushion in prussian blue. Co-ordinating with granite and edged with an elegant satin trim on both ends.

Varese Marine & Cerulean 43 x 43cm 17 x 17" CCDG1071 Our best-selling elegant cotton velvet Varese. Stylish marine blue reversing to cerulean and finished with a Scala linen trim in natural.