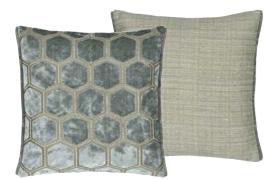

Manipur Ochre \* 43 x 43cm 17 x 17" CCDG0814 This stylish velvet cushion in ochre features a hexagonal geometric effect in the ground. Elegant and sophisticated, this cushion is finished with a Kumana reverse in cool marble with a graphite trim.

Manipur Espresso \* 43 x 43cm 17 x 17" CCDG1066

This cut velvet cushion in espresso Manipur, features a bold scale, hexagonal geometric with a unique patterned effect in the ground. Finished with a Kumana reverse in cool marble and a zinc trim.

Manipur Midnight \* 43 x 43cm 17 x 17" CCDG1067 This cut velvet cushion in midnight Manipur, features a bold scale, hexagonal geometric with a unique patterned effect in the ground. Finished with a Kumana reverse in cool marble and a zinc trim.

Manipur Silver \* 43 x 43cm 17 x 17" CCDG0988 Cool silver Manipur - a bold scale hexagonal geometric with a unique patterned effect in the ground. Elegant and sophisticated, this luxurious cushion is finished with a Kumana reverse in cool marble and a zinc trim.

Manipur Amethyst \* 43 x 43cm 17 x 17" CCDG0991 Amethyst Manipur - a bold scale hexagonal geometric with a unique patterned effect in the ground. Elegant and sophisticated, this luxurious cushion is finished with a Kumana reverse in cool marble and a zinc trim.

#### Manipur Oyster \* 43 x 43cm 17 x 17" CCDG0813

This stylish cut velvet cushion in oyster features a bold hexagonal geometric with a unique patterned effect in the ground. Elegant and sophisticated, this luxurious cushion is finished with a Kumana reverse in cool marble and a graphite trim.

Manipur Jade \* 43 x 43cm 17 x 17" CCDG0990 Jade Manipur - a bold scale hexagonal geometric with a unique patterned effect in the ground. Elegant and sophisticated, this luxurious cushion is finished with a Kumana reverse in cool marble and a zinc trim.

Brera Lino Coral & Roebuck 45 x 45cm 18 x 18" CCDG0999 Brera Lino pure tumbled linen cushion in coral, reversing to roebuck with unique double overlocked seams.

Manipur Coral \* 43 x 43cm 17 x 17" CCDG0989 Coral Manipur - a bold scale hexagonal geometric with a unique patterned effect in the ground. Elegant and sophisticated, this luxurious cushion is finished with a Kumana reverse in cool marble and a zinc trim.