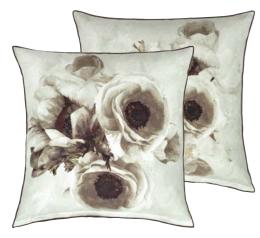

Sepia Flower Birch 55 x 55cm 22 x 22" CCDG0977 Almost photographic in nature, elegant monochromatic anemone flowers in exquisite hand painted detail are set on soft, chalky, textural print in this large square floral cushion. Digitally printed onto soft tumbled linen.