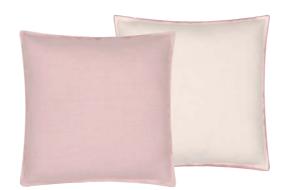

Milazzo Petal 50 x 50cm 20 x 20" CCDG0892 Add a sophisticated tone of colour to your interior scheme with this linen rich plain cushion in petal pink reversing to coral. With a textured weave and large square size, this cushion has a smart overlocked edge detail.

Milazzo Alabaster 50 x 50 cm 20 x 20" CCDG0835 A linen rich plain square cushion in alabaster, with a textured weave and smart overlocked edge detail.

Milazzo Peony 50 x 50 cm 20 x 20" CCDG0832 Add a vibrant splash of colour to your interior scheme with this linen rich plain square cushion in peony reversing to berry. With a textured weave, two tones are reinforced together with a smart overlocked edge detail.

Milazzo Cloud 50 x 50cm 20 x 20" CCDG0893

Add a sophisticated tone of colour to your interior scheme with this linen rich plain cushion in cloud reversing to pewter. With a textured weave and large square size, this cushion has a smart overlocked edge detail.

Milazzo Antique Jade 50 x 50cm 20 x 20" CCDG0907

Add a sophisticated colour to your interior scheme with this linen cushion in antique jade reversing to sea mist. With a textured weave and large square size, this cushion has a smart overlocked edge detail.