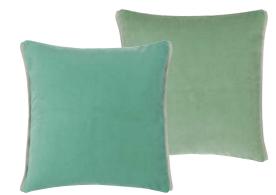

Cassia Celadon & Mist 60 x 45cm 24 x 18" CCDG1002 Our best-selling Cassia velvet cushion in celadon. Co-ordinating with mist and edged with an elegant satin trim on both ends.