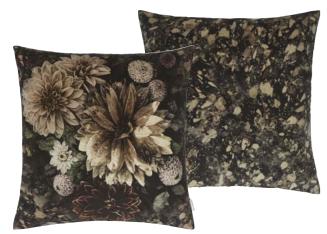

Dahlia Noir Slate 55 x 55cm 22 x 22" CCDG0922

Dramatic dahlias in stunning neutral tones are set on a marble effect ground on this stunning cushion. Digitally printed on a velvet ground for a luxurious statement. This stylish cushion is completed with a granite marble effect pattern on the reverse.