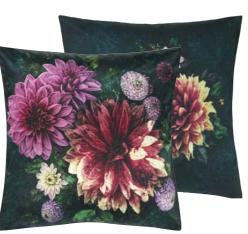

Dahlia Noir Slate 55 x 55cm 22 x 22" CCDG0922

Dramatic dahlias in stunning neutral tones are set on a marble effect ground on this stunning cushion. Digitally printed on a velvet ground for a luxurious statement. This stylish cushion is completed with a granite marble effect pattern on the reverse.