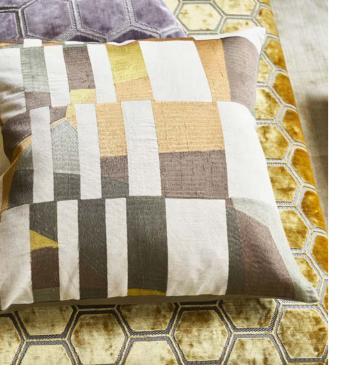

Intricate embroidery and dazzling textures in a fresh and verdant palette

Brera Lino Alabaster 45 x 45cm 18 x 18" CCDG0517 Brera Lino pure linen in alabaster, reversing to natural with a unique double seam detail. Finished with a tonal overlocked stitch border.