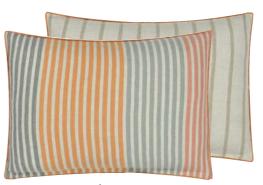

Brera Colourato Cinnamon 60 x 45cm 24 x 18" CCDG0986 Our stunning range of Brera Colourato cushions feature a four colour pinstripe in tonal shades, reversing to narrow bands of natural tone. This 100% pure linen cushion is finished with an elegant overlocked edge and coordinates beautifully with our best-selling Brera Lino linen cushions.

Brera Colourato Hemp 60 x 45cm 24 x 18" CCDG0987 Our stunning range of Brera Colourato cushions feature a four colour pinstripe in tonal shades, reversing to narrow bands of yellow. This 100% pure linen cushion is finished with an elegant overlocked edge and co-ordinates beautifully with our best-selling Brera Lino linen cushions.