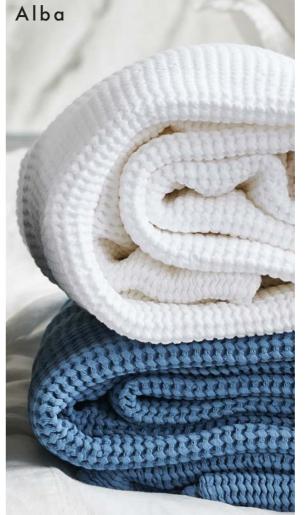

### Alba Bed Throw

100% cotton woven in a chunky waffle weave and stonewashed for softness.

Add a layer of colour and texture with our divine quilts in silk or velvet.

Chenevard 100% silk hand made reversible quilts and pillowcases.

> Alba Sizes Large (L) 224 x 244cm 88 x 96" Extra Large (XL) 267 x 244cm 105 x 96"