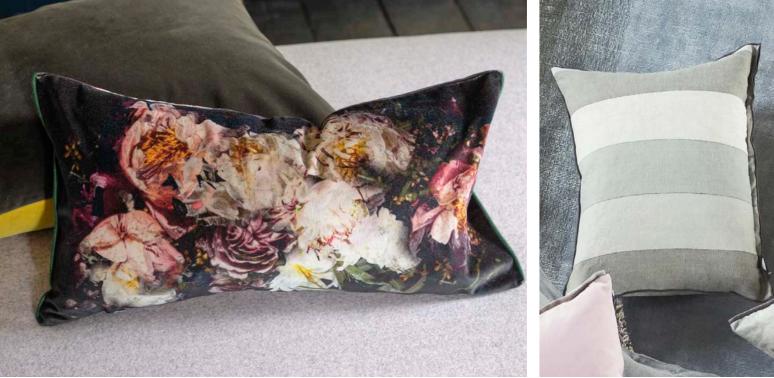

hion in peony reversing to berry. With a textured weave, two tones are reinforced together with a smart overlocked edge detail.





#### Tourangelle Peony 55 x 55cm 22 x 22" CCDG0863

A new style of floral in mesmerising realistic detail creates this stunning cushion. Dramatic peonies and roses with a cool grey painterly ground are digitally printed on pure linen. This stylish floral cushion has a beautiful detail of roses on the reverse and is finished with a contemporary overlocked edge.



#### Manipur Oyster \* 43 x 43cm 17 x 17" CCDG0813

This stylish cut velvet cushion in oyster features a bold hexagonal geometric with a unique patterned effect in the ground. Elegant and sophisticated, this luxurious cushion is finished with a Kumana reverse in cool marble and a graphite trim.









Sepia Flower Birch 55 x 55cm 22 x 22" CCDG0977 Almost photographic in nature, elegant monochromatic anemone flowers in exquisite hand painted detail are set on soft, chalky, textural print in this large square floral cushion. Digitally printed onto soft tumbled linen.



Milazzo Cloud 50 x 50cm 20 x 20" CCDG0893

Add a sophisticated tone of colour to your interior scheme with this linen rich plain cushion in cloud reversing to pewter. With a textured weave and large square size, this cushion has a smart overlocked edge detail.



Cassia Dove 60 x 45cm 24 x 18" CCDG0888 Our best selling Cassia velvet, a lustrous and luxurious plain velvet cushion in dove. Co-ordinating with chalk and reinforced with an elegant satin trim on both ends. This luxurious cushion adds warmth and comfort to an