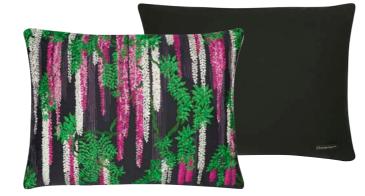

#### Wisteria Alba - Ruisseau 60 x 45cm 24 x 18" CCCL0588

Layers of blossoming Wisteria are embroidered in vivid shades of blue and green onto black satin in this stunning cushion from Maison Christian Lacroix.