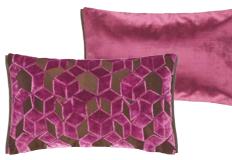

#### Cassia Fuchsia 60 x 45cm 24 x 18" CCDG0948

Our best-selling Cassia velvet, a lustrous and luxurious plain velvet cushion in fuchsia pink. Co-ordinating with grape and edged with an elegant satin trim on both ends.

Varese Magenta & Blossom 43 x 43cm 17 x 17" CCDG0992 Our best selling cotton velvet Varese in stylish magenta reversing to blossom and finished with a Scala linen trim in natural.