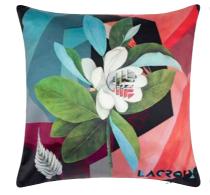

#### Oiseau de Bengale - Marais 50 x 50cm 20 x 20″ CCCL0581

Exotic flowers and foliage of Paradise are collaged together in this stunning cushion from Maison Christian Lacroix. Digitally printed on velvet with a cotton reverse.