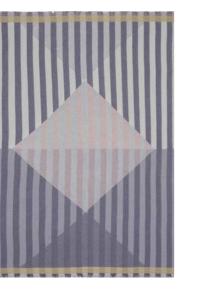

Mascarade - Graphite \* Hand Tufted Pile, 50% Wool, 50% Viscose, Backing 100% Cotton RUGCL0341 160 x 260cm 5'2 x 8'5" RUGCL0342 200 x 300cm 6'6 x 9'8" RUGCL0343 250 x 350cm 8'2 x 11'5"

Diamonds of colour are tufted with a mix of wool and viscose yarns in this fabulous graphic rug. Varying pile heights and a unique cut away effect border complete this stunning sophisticated colourway of our best selling Mascarade Arlequin rug.