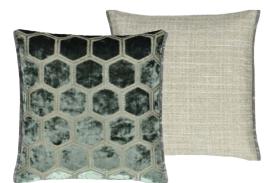

Manipur Jade \* 43 x 43cm 17 x 17" CCDG0990 Jade Manipur - a bold scale hexagonal geometric with a unique patterned effect in the ground. Elegant and sophisticated, this luxurious cushion is finished with a Kumana reverse in cool marble and a zinc trim.

Manipur Amethyst \* 43 x 43cm 17 x 17" CCDG0991 Amethyst Manipur - a bold scale hexagonal geometric with a unique patterned effect in the ground. Elegant and sophisticated, this luxurious cushion is finished with a Kumana reverse in cool marble and a zinc trim.