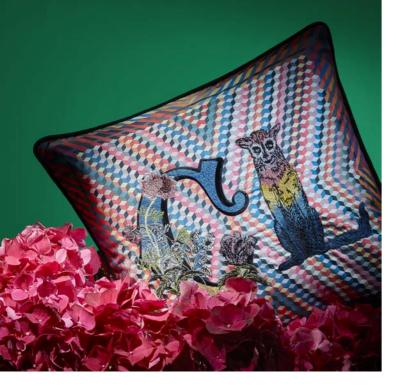

#### Doña Jirafa - Opiat 45cm diameter 18'' CCCL0496

A statement round cushion, designed exclusively by the Christian Lacroix studio in Paris. An elegant giraffe is adorned with tropical foliage with embroidered highlights. This luxurious cushion is digitally printed onto sleek cotton with a monochrome prismatic chevron reverse.

#### Jungle King - Opiat 45cm diameter 18" CCCL0495

A statement round cushion, designed exclusively by the Christian Lacroix studio in Paris. A bold lion, the king of the jungle, is adorned with tropical foliage with embroidered highlights. This luxurious designer cushion is digitally printed onto sleek cotton with a monochrome prismatic chevron reverse.