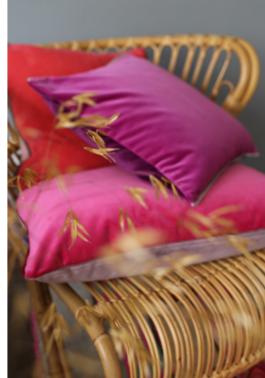

Sultry shades of saffron, fuchsia and damson in romantic textures for easy living

Varanasi Fuchsia - Silk 43 x 43cm 17 x 17" CCDG1030 In pure silk, this luxurious square cushion features a bold check pattern reversing to a wide stripe. In vivid tones of fuchsia pink, mandarin and taupe.

#### Cassia Fuchsia 60 x 45cm 24 x 18" CCDG0948

Our best-selling Cassia velvet, a lustrous and luxurious plain velvet cushion in fuchsia pink. Co-ordinating with grape and edged with an elegant satin trim on both ends.