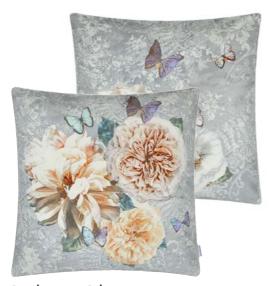

Dahlia Noir Slate 55 x 55cm 22 x 22" CCDG0922

Dramatic dahlias in stunning neutral tones are set on a marble effect ground on this stunning cushion. Digitally printed on a velvet ground for a luxurious statement. This stylish cushion is completed with a granite marble effect pattern on the reverse.