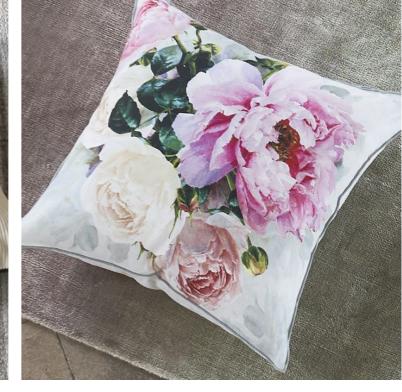

Pahari Rosewood 55 x 55cm 22 x 22" CCDG1019 This glorious cushion depicts wonderful large-scale roses, peonies and camellias, combined with a damask pattern in rich rosewood. Iridescent butterflies add a playful touch. Digitally printed onto luxuriously soft velvet.

Pahari Platinum 55 x 55cm 22 x 22" CCDG1020 This glorious cushion depicts wonderful large-scale roses, peonies and camellias, combined with a damask pattern in elegant grey. Iridescent butterflies add a playful touch. Digitally printed onto luxuriously soft velvet.