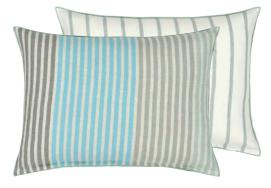

Brera Lino Ocean & Celadon 45 x 45cm 18 x 18" CCDG0996 Brera Lino pure tumbled linen cushion in ocean, reversing to celadon with unique double overlocked seams.

Shape, structure and modern geometrics