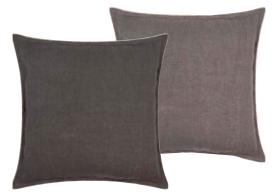

Varese Linen & Cocoa 43 x 43cm 17 x 17" CCDG1074 Our best-selling elegant cotton velvet Varese. Stylish linen reversing to cocoa and finished with a Scala linen trim in natural.

Mousson Chalk 50 x 30cm 20 x 12" CCDG1060 A luxuriously soft sheepskin style weave in chalk white is paired with our pure tumbled linen Brera Lino in this irresistible cushion.