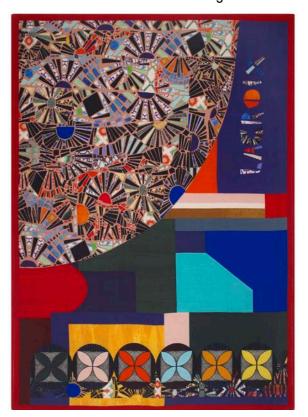

## Christian Lacroix

MAISON

Grand Tour - Tomette Digitally Printed, Pile 100% Polyamide, Backing 80% Jute, 20% Cotton RUGCL0334 250cm diameter 8'2"

An eclectic decoupage of imagery and pattern create this dynamic rug in typical Christian Lacroix style. This striking large circular rug is printed onto a new quality offering durability with a dense low pile which enhances the detail of the unique digital print process.