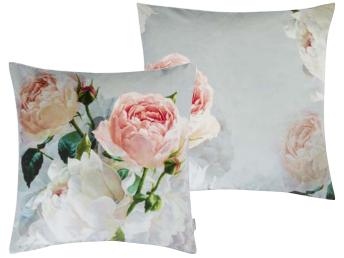

Grandiflora Rose Dusk 55 x 55cm 22 x 22" CCDG0976 A glorious cluster of powdery, shaded, painterly flowers form the focal point for this stunning cushion. Digitally printed onto pure linen reversing to a smaller floral display.