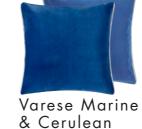

Cassia Prussian & Granite 60 x 45cm 24 x 18" CCDG1001 Our best-selling Cassia velvet cushion in prussian blue. Co-ordinating with granite and edged with an elegant satin trim on both ends.

Varese Marine & Cerulean 43 x 43cm 17 x 17" CCDG1071 Our best-selling elegant cotton velvet Varese. Stylish marine blue reversing to cerulean and finished with a Scala linen trim in natural.