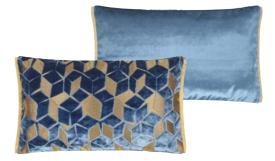

Cassia Prussian & Granite 60 x 45cm 24 x 18" CCDG1001 Our best-selling Cassia velvet cushion in prussian blue. Co-ordinating with granite and edged with an elegant satin trim on both ends.

Varese Marine & Cerulean 43 x 43cm 17 x 17" CCDG1071 Our best-selling elegant cotton velvet Varese. Stylish marine blue reversing to cerulean and finished with a Scala linen trim in natural.