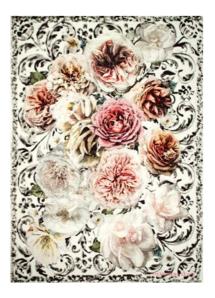

Pahari Rosewood 55 x 55cm 22 x 22" CCDG1019 This glorious cushion depicts wonderful large-scale roses, peonies and camellias, combined with a damask pattern in rich rosewood. Iridescent butterflies add a playful touch. Digitally printed onto luxuriously soft velvet.

Pahari Platinum 55 x 55cm 22 x 22" CCDG1020 This glorious cushion depicts wonderful large-scale roses, peonies and camellias, combined with a damask pattern in elegant grey. Iridescent butterflies add a playful touch. Digitally printed onto luxuriously soft velvet.