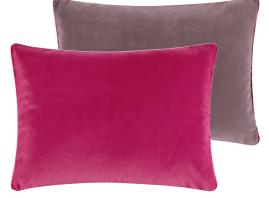

#### Cassia Fuchsia 60 x 45cm 24 x 18" CCDG0948

Our best-selling Cassia velvet, a lustrous and luxurious plain velvet cushion in fuchsia pink. Co-ordinating with grape and edged with an elegant satin trim on both ends.