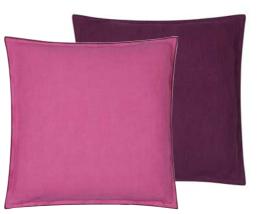

Dahlia Noir Slate 55 x 55cm 22 x 22" CCDG0922

Dramatic dahlias in stunning neutral tones are set on a marble effect ground on this stunning cushion. Digitally printed on a velvet ground for a luxurious statement. This stylish cushion is completed with a granite marble effect pattern on the reverse.