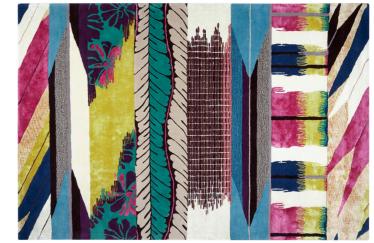

## Christian Lacroix

MAISON

Grand Tour - Tomette Digitally Printed, Pile 100% Polyamide, Backing 80% Jute, 20% Cotton RUGCL0334 250cm diameter 8'2"

An eclectic decoupage of imagery and pattern create this dynamic rug in typical Christian Lacroix style. This striking large circular rug is printed onto a new quality offering durability with a dense low pile which enhances the detail of the unique digital print process.