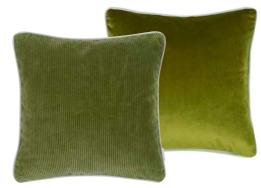

Varese Lime 43 x 43cm 17 x 17" CCDG0938 Our best-selling cotton velvet Varese is the feature in this luxurious square velvet cushion. Stylish lime green reversing to fir and finished with a Scala linen trim in natural.

Corda Olive 43 x 43cm 17 x 17" CCDG1068 Soft to the touch Corda cotton corduroy in olive yellow is co-ordinated with our Velluto alchemilla plain velvet in this luxurious square cushion finished with a Scala linen piping detail in linen.