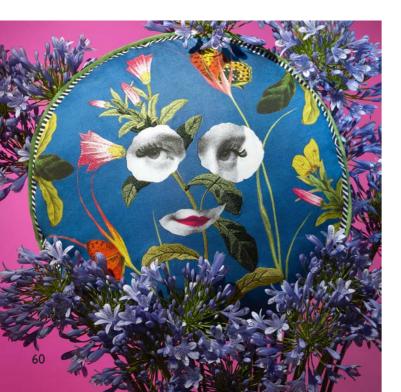

#### Dame Nature - Printemps 40 x 40cm 16 x 16" CCCL0572

Spot the face surrounded by flowers and foliage in this humorous cushion from Christian Lacroix. Digitally printed onto pure cotton with embroidered highlights. A monochrome foliage print creates the reverse.