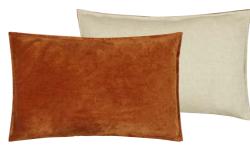

Varese Linen & Cocoa 43 x 43cm 17 x 17" CCDG1074 Our best-selling elegant cotton velvet Varese. Stylish linen reversing to cocoa and finished with a Scala linen trim in natural.

Mousson Chalk 50 x 30cm 20 x 12" CCDG1060 A luxuriously soft sheepskin style weave in chalk white is paired with our pure tumbled linen Brera Lino in this irresistible cushion.