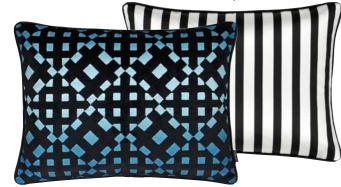

#### Soft L'Aveu - Ruisseau 60 x 45cm 24 x 18'' CCCL0584

A rich black velvet pile in a graphic tiled pattern is set on a cleverly printed shaded ombre ground in rich blues. This luxurious cushion is completed with the iconic Cabanon black and white stripe on the reverse.