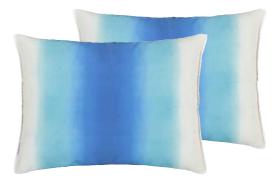

# indoor / outdoor living

Savoie Cobalt 60 x 45cm 24 x 18" CCDG0771 A re-working of our stunning ombré dip dyed Savoie, digitally printed onto a resilient water and stain resistant canvas for exterior use. Finished with a Lovinia outdoor plain trim in chalk white.

#### Brahmi Leaf 45 x 45cm 18 x 18" CCDG0894

Brahmi leaf with large nasturtium leaves in a modern botanical style, digitally printed onto a resilient water and stain resistant canvas. Reverses to Padua outdoor fabric in grass and finished with a grass green trim.

Pompano Indigo 45 x 45cm 18 x 18" CCDG1008 Pompano, a small scale geometric in Indigo, jacquard woven in a resilient fibre for outdoor use. Reverses to Lovina outdoor in indigo and finished with a chalk trim.

#### Grandiflora Rose Epice Umbrella II8cm 46.5" UMB0005

What better way to brighten up a rainy day than with our gorgeous new Grandiflora Rose Epice umbrella. A glorious cluster of multi coloured painterly hydrangeas, poppies and peonies are arranged along side vivid green geranium leaves on a soft grey ground on the outside with a complementary green interior.

Pompano Acacia 45 x 45cm 18 x 18" CCDG1009 Pompano, a small scale geometric in Acacia, jacquard woven in a resilient fibre for outdoor use. Reverses to Lovina outdoor in chalk and finished with a chalk trim.

Acanthus Moss 60 x 45cm 24 x 18" CCDG1007 Acanthus Moss with botanical studies of flowers and ferns, digitally printed onto a resilient water and stain resistant canvas. Reverses to Lovina outdoor in lime and finished with an emerald green trim.

## Giardino Segreto Delft 60 x 45cm 24 x 18" CCDG1005

Giardino Segreto with intricate botanical trees, digitally printed onto a resilient water and stain resistant canvas. Reverses to Lovina outdoor in cornflower blue and finished with a lime trim.

Acanthus Indigo 60 x 45cm 24 x 18" CCDG1006 Acanthus Indigo with botanical studies of flowers and ferns, digitally printed onto a resilient water and stain resistant canvas. Reverses to Lovina outdoor in dusk and finished with an indigo blue trim.