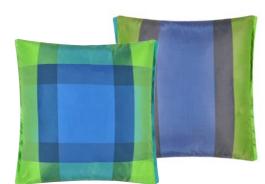

Parterre Geo Emerald 50 x 50cm 20 x 20" CCDG0966 With a bold geometric print in varying scales, highlighted with gold foil detail, this stylish interior cushion is digitally printed onto pure linen in rich emerald green and teal blue tones.

Brera Lino Ocean & Celadon 45 x 45cm 18 x 18" CCDG0996 Brera Lino pure tumbled linen cushion in ocean, reversing to celadon with unique double overlocked seams.

Shape, structure and modern geometrics