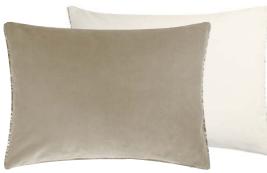

Varese Linen & Cocoa 43 x 43cm 17 x 17" CCDG1074 Our best-selling elegant cotton velvet Varese. Stylish linen reversing to cocoa and finished with a Scala linen trim in natural.

Mousson Chalk 50 x 30cm 20 x 12" CCDG1060 A luxuriously soft sheepskin style weave in chalk white is paired with our pure tumbled linen Brera Lino in this irresistible cushion.