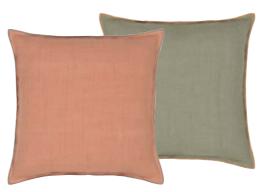

Milazzo Alabaster 50 x 50 cm 20 x 20" CCDG0835 A linen rich plain square cushion in alabaster, with a textured weave and smart overlocked edge detail.

Milazzo Peony 50 x 50 cm 20 x 20" CCDG0832 Add a vibrant splash of colour to your interior scheme with this linen rich plain square cushion in peony reversing to berry. With a textured weave, two tones are reinforced together with a smart overlocked edge detail.