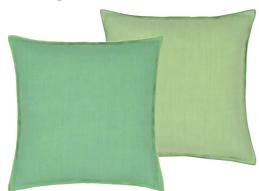

Hollyhock Celadon 60 x 45cm 24 x 18" CCDG0971 Wonderful hollyhock flowers are fully embroidered onto a natural coloured cotton/linen ground. In rich celadon, agua and teal blue shades completed with a plain soft aqua reverse.