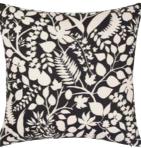

Hollyhock Ochre 60 x 45cm 24 x 18" CCDG0972 Wonderful hollyhock flowers are fully embroidered onto a natural coloured cotton/linen ground. In rich ochre, moss green and brown shades completed with a plain natural reverse.

Hollyhock Celadon 60 x 45cm 24 x 18" CCDG0971 Wonderful hollyhock flowers are fully embroidered onto a natural coloured cotton/linen ground. In rich celadon, agua and teal blue shades completed with a plain soft aqua reverse.