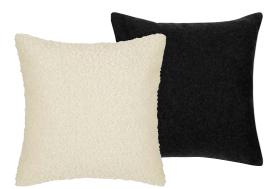

Cormo Chalk 43 x 43cm 17 x 17" CCDG1062 An incredibly soft and fluffy lambskin style weave in chalk white is paired with a smart wool cloth in dark charcoal in this stylish square cushion.

Baluchi Natural 45 x 45cm 18 x 18" CCDG1064 A wondrous large scale boucle weave is the focus for this round cushion in warm natural. Reversing to our stylish Marl wool cloth in linen.

Fitzrovia Cerulean \* 50 x 30cm 20 x 12" CCDG0958 A smart abstract geometric cut velvet cushion with a glamorous metallic ground. Reverses to Vicenza plain velvet in denim blue and trimmed on each side with Anshu satin in pale gold.