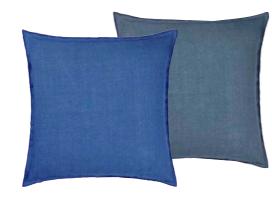

#### Mousson Graphite 50 x 30cm 20 x 12" CCDG1061 A luxuriously soft sheepskin style weave in graphite grey is paired with our pure tumbled linen Brera Lino in this irresistible cushion.

Corda Ocean 43 x 43cm 17 x 17" CCDG1012 Soft to the touch Corda cotton corduroy cushion in ocean blue co-ordinates with our Velluto duck egg plain velvet, this luxurious cushion is finished with a Scala linen piping detail in duck egg blue.