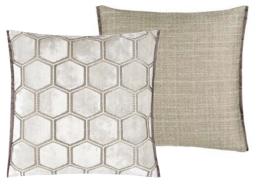

Manipur Ochre \* 43 x 43cm 17 x 17" CCDG0814 This stylish velvet cushion in ochre features a hexagonal geometric effect in the ground. Elegant and sophisticated, this cushion is finished with a Kumana reverse in cool marble with a graphite trim.

Manipur Espresso \* 43 x 43cm 17 x 17" CCDG1066

This cut velvet cushion in espresso Manipur, features a bold scale, hexagonal geometric with a unique patterned effect in the ground. Finished with a Kumana reverse in cool marble and a zinc trim.

Manipur Midnight \* 43 x 43cm 17 x 17" CCDG1067 This cut velvet cushion in midnight Manipur, features a bold scale, hexagonal geometric with a unique patterned effect in the ground. Finished with a Kumana reverse in cool marble and a zinc trim.

Manipur Silver \* 43 x 43cm 17 x 17" CCDG0988 Cool silver Manipur - a bold scale hexagonal geometric with a unique patterned effect in the ground. Elegant and sophisticated, this luxurious cushion is finished with a Kumana reverse in cool marble and a zinc trim.

Manipur Amethyst \* 43 x 43cm 17 x 17" CCDG0991 Amethyst Manipur - a bold scale hexagonal geometric with a unique patterned effect in the ground. Elegant and sophisticated, this luxurious cushion is finished with a Kumana reverse in cool marble and a zinc trim.

Brera Lino Coral & Roebuck 45 x 45cm 18 x 18" CCDG0999 Brera Lino pure tumbled linen cushion in coral, reversing to roebuck with unique double overlocked seams.

Manipur Coral \* 43 x 43cm 17 x 17" CCDG0989 Coral Manipur - a bold scale hexagonal geometric with a unique patterned effect in the ground. Elegant and sophisticated, this luxurious cushion is finished with a Kumana reverse in cool marble and a zinc trim.

#### Manipur Oyster \* 43 x 43cm 17 x 17" CCDG0813

This stylish cut velvet cushion in oyster features a bold hexagonal geometric with a unique patterned effect in the ground. Elegant and sophisticated, this luxurious cushion is finished with a Kumana reverse in cool marble and a graphite trim.

Manipur Jade \* 43 x 43cm 17 x 17" CCDG0990 Jade Manipur - a bold scale hexagonal geometric with a unique patterned effect in the ground. Elegant and sophisticated, this luxurious cushion is finished with a Kumana reverse in cool marble and a zinc trim.