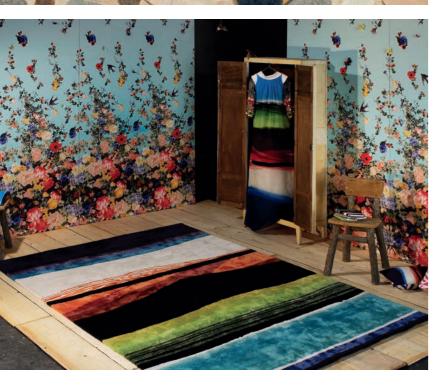

# throws

Mix it up and wrap yourself in luxury. Our throws add inimitable detail to the home with effortless painterly flowers, contemporary checks and stunning stripes.

Delft Flower Noir 130 x 180cm 51 x 71" BLDG0129 Digitally Printed on 100% Merino Lambswool.