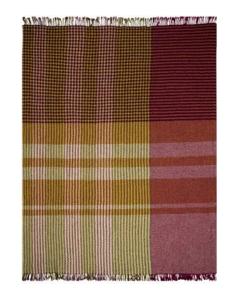

Tuilerie Cornflower 130 x 180cm 51 x 71" BLDG0222 80% Merino Wool, 20% Polyamide.

Burano Dove 130 x 180cm 51 x 71" BLDG0225 Recycled Yarn 80% Merino Wool, 10% Silk, 10% Polyamide.

Arlecchino Dove \* 130 x 180cm 51 x 71" BLDG0190 80% Merino Wool, 20% Polyamide.