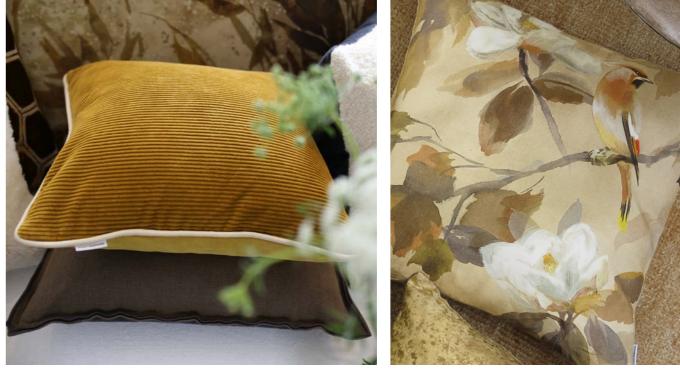

Corda Primrose 43 x 43cm 17 x 17" CCDG1014 Soft to the touch Corda cotton corduroy cushion in primrose yellow, co-ordinated with our Velluto graphite plain velvet, this luxurious square cushion is finished with a Scala linen piping detail in smoke.

Maple Tree Sepia 55 x 55cm 22 x 22" CCDG0974 Stunning watercoloured leaves in rich,

earthy sepia tones are set amidst magnolia flowers, with colourful birds intertwined on both sides. This large square floral cushion is digitally printed onto pure tumbled linen.