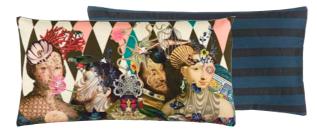

#### Le Curieux - Argile 60 x 30cm 24 x 12" CCCL0515

A wonderful decoupage inspired cushion from Maison Christian Lacroix. Lords and ladies are masked within an eclectic array of imagery with a harlequin patterned backdrop. This luxurious cushion is digitally printed onto cotton with embroidered highlights and finished with a striped reverse.