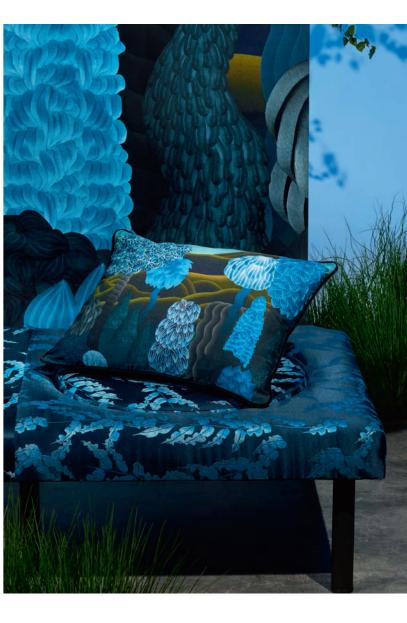

# indoor / outdoor living

Savoie Cobalt 60 x 45cm 24 x 18" CCDG0771 A re-working of our stunning ombré dip dyed Savoie, digitally printed onto a resilient water and stain resistant canvas for exterior use. Finished with a Lovinia outdoor plain trim in chalk white.