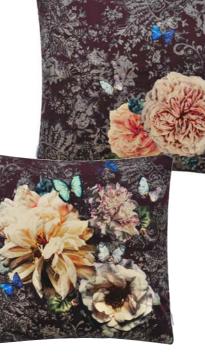

Dahlia Noir Slate 55 x 55cm 22 x 22" CCDG0922

Dramatic dahlias in stunning neutral tones are set on a marble effect ground on this stunning cushion. Digitally printed on a velvet ground for a luxurious statement. This stylish cushion is completed with a granite marble effect pattern on the reverse.

#### Dahlia Noir Fuchsia 50 x 50cm 20 x 20" CCDG0918 Dramatic dahlias are set on a dark

Dramatic dahlias are set on a dark ground on this stunning cushion. Digitally printed on a cotton/silk satin ground for a luxurious statement. This stylish cushion is completed with a floral detail on the reverse, printed on pure cotton.