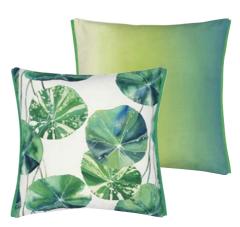

# indoor / outdoor living

Savoie Cobalt 60 x 45cm 24 x 18" CCDG0771 A re-working of our stunning ombré dip dyed Savoie, digitally printed onto a resilient water and stain resistant canvas for exterior use. Finished with a Lovinia outdoor plain trim in chalk white.

#### Brahmi Leaf 45 x 45cm 18 x 18" CCDG0894

Brahmi leaf with large nasturtium leaves in a modern botanical style, digitally printed onto a resilient water and stain resistant canvas. Reverses to Padua outdoor fabric in grass and finished with a grass green trim.

Pompano Indigo 45 x 45cm 18 x 18" CCDG1008 Pompano, a small scale geometric in Indigo, jacquard woven in a resilient fibre for outdoor use. Reverses to Lovina outdoor in indigo and finished with a chalk trim.

#### Grandiflora Rose Epice Umbrella II8cm 46.5" UMB0005

What better way to brighten up a rainy day than with our gorgeous new Grandiflora Rose Epice umbrella. A glorious cluster of multi coloured painterly hydrangeas, poppies and peonies are arranged along side vivid green geranium leaves on a soft grey ground on the outside with a complementary green interior.

Pompano Acacia 45 x 45cm 18 x 18" CCDG1009 Pompano, a small scale geometric in Acacia, jacquard woven in a resilient fibre for outdoor use. Reverses to Lovina outdoor in chalk and finished with a chalk trim.

Acanthus Moss 60 x 45cm 24 x 18" CCDG1007 Acanthus Moss with botanical studies of flowers and ferns, digitally printed onto a resilient water and stain resistant canvas. Reverses to Lovina outdoor in lime and finished with an emerald green trim.

## Giardino Segreto Delft 60 x 45cm 24 x 18" CCDG1005

Giardino Segreto with intricate botanical trees, digitally printed onto a resilient water and stain resistant canvas. Reverses to Lovina outdoor in cornflower blue and finished with a lime trim.

Acanthus Indigo 60 x 45cm 24 x 18" CCDG1006 Acanthus Indigo with botanical studies of flowers and ferns, digitally printed onto a resilient water and stain resistant canvas. Reverses to Lovina outdoor in dusk and finished with an indigo blue trim.