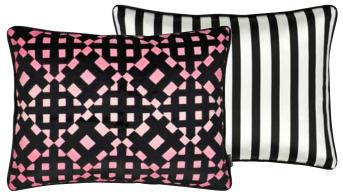

Mascarade - Graphite \* Hand Tufted Pile, 50% Wool, 50% Viscose, Backing 100% Cotton RUGCL0341 160 x 260cm 5'2 x 8'5" RUGCL0342 200 x 300cm 6'6 x 9'8" RUGCL0343 250 x 350cm 8'2 x 11'5"

Diamonds of colour are tufted with a mix of wool and viscose yarns in this fabulous graphic rug. Varying pile heights and a unique cut away effect border complete this stunning sophisticated colourway of our best selling Mascarade Arlequin rug.

Geisha - Prisme Hand Tufted Pile, 50% Wool, 50% Viscose, Backing 100% Cotton RUGCL0335 160 x 260cm 5'2 x 8'5" RUGCL0336 200 x 300cm 6'6 x 9'8" RUGCL0337 250 x 350cm 8'2 x 11'5"

Create a focal point to your living space with this statement rug by Christian Lacroix. Bold areas of bright colour and ikat motifs are tufted with a mix of wool and viscose yarns in this fabulous graphic rug. Varying pile heights, intricate carving and a unique pattern are all highlights of this stunning luxurious rug.