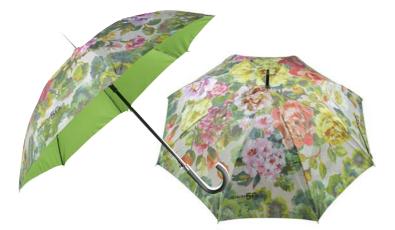

#### Grandiflora Rose Epice Umbrella II8cm 46.5" UMB0005

What better way to brighten up a rainy day than with our gorgeous new Grandiflora Rose Epice umbrella. A glorious cluster of multi coloured painterly hydrangeas, poppies and peonies are arranged along side vivid green geranium leaves on a soft grey ground on the outside with a complementary green interior.