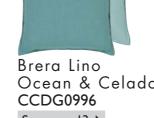

Brera Lino Ocean & Celadon 45 x 45cm 18 x 18" CCDG0996 Brera Lino pure tumbled linen cushion in ocean, reversing to celadon with unique double overlocked seams.

Shape, structure and modern geometrics