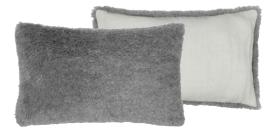

Cormo Chalk 43 x 43cm 17 x 17" CCDG1062 An incredibly soft and fluffy lambskin style weave in chalk white is paired with a smart wool cloth in dark charcoal in this stylish square cushion.

Varese Saffron & Olive  $43 \times 43$ cm  $17 \times 17$ " CCDG0995 Our best selling cotton velvet Varese in saffron reversing to olive and finished with a Scala linen trim in natural.

Cormo Zinc 43 x 43cm 17 x 17" CCDG1063 An incredibly soft and fluffy lambskin style weave in zinc is paired with a smart wool cloth in marl grey in this stylish square cushion.