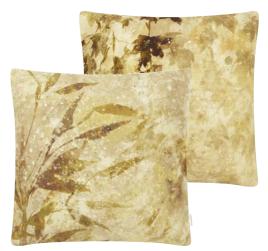

Maple Tree Sepia 55 x 55cm 22 x 22" CCDG0974 Stunning watercoloured leaves in rich,

earthy sepia tones are set amidst magnolia flowers, with colourful birds intertwined on both sides. This large square floral cushion is digitally printed onto pure tumbled linen.