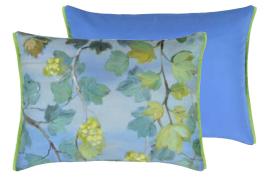

Kiyosumi Celadon 55 x 55cm 22 x 22" CCDG0973 A romantic vision of watercolour leaves, layered amidst magnolia blossom with an elegant swallow. In tones of celadon and jade, digitally printed onto pure tumbled linen.