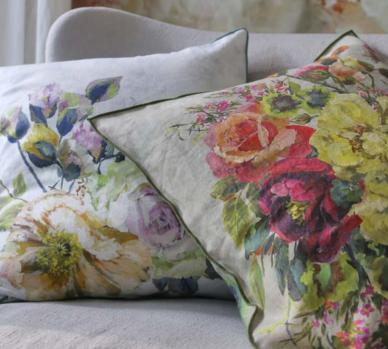

Maple Tree Sepia 55 x 55cm 22 x 22" CCDG0974 Stunning watercoloured leaves in rich,

earthy sepia tones are set amidst magnolia flowers, with colourful birds intertwined on both sides. This large square floral cushion is digitally printed onto pure tumbled linen.

Pahari Rosewood 55 x 55cm 22 x 22" CCDG1019 This glorious cushion depicts wonderful large-scale roses, peonies and camellias, combined with a damask pattern in rich rosewood. Iridescent butterflies add a playful touch. Digitally printed onto luxuriously soft velvet.

Pahari Damask Tuberose 50 x 50cm 20 x 20" CCDG1027

This elegant cushion features wonderful large-scale roses, peonies and camellias, combined with a graphic damask pattern in charcoal. Digitally printed onto a rich silk/cotton satin with embroidered highlights.

Pahari Platinum 55 x 55cm 22 x 22" CCDG1020 This glorious cushion depicts wonderful large-scale roses, peonies and camellias, combined with a damask pattern in elegant grey. Iridescent butterflies add a playful touch. Digitally printed onto luxuriously soft velvet.

#### Grandiflora Rose Epice 55 x 55cm 22 x 22" CCDG0975 A glorious cluster of multi coloured

painterly hydrangeas, poppies and peonies form the focal point for this stunning cushion. Digitally printed onto pure natural linen, reversing to a smaller floral cluster with vivid green geranium leaves.

Grandiflora Rose Dusk 55 x 55cm 22 x 22" CCDG0976 A glorious cluster of powdery, shaded, painterly flowers form the focal point for this stunning cushion. Digitally printed onto pure linen reversing to a smaller floral display.