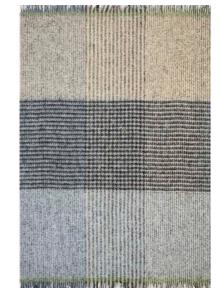

Brera Colourato Cinnamon 60 x 45cm 24 x 18" CCDG0986 Our stunning range of Brera Colourato cushions feature a four colour pinstripe in tonal shades, reversing to narrow bands of natural tone. This 100% pure linen cushion is finished with an elegant overlocked edge and coordinates beautifully with our best-selling Brera Lino linen cushions.