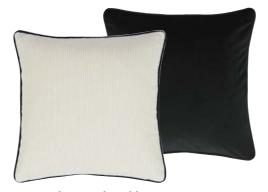

Cormo Chalk 43 x 43cm 17 x 17" CCDG1062 An incredibly soft and fluffy lambskin style weave in chalk white is paired with a smart wool cloth in dark charcoal in this stylish square cushion.

Varese Saffron & Olive  $43 \times 43$ cm  $17 \times 17$ " CCDG0995 Our best selling cotton velvet Varese in saffron reversing to olive and finished with a Scala linen trim in natural.

Cormo Zinc 43 x 43cm 17 x 17" CCDG1063 An incredibly soft and fluffy lambskin style weave in zinc is paired with a smart wool cloth in marl grey in this stylish square cushion.

Cassia Dove 60 x 45cm 24 x 18" CCDG0888 Our best selling Cassia velvet, a lustrous and luxurious plain velvet cushion in dove. Co-ordinating with chalk and reinforced with an elegant satin trim on both ends. This luxurious cushion adds warmth and comfort to any setting.

Cassia Celadon & Mist 60 x 45cm 24 x 18" CCDG1002 Our best-selling Cassia velvet cushion in celadon. Co-ordinating with mist and edged with an elegant satin trim on both ends.