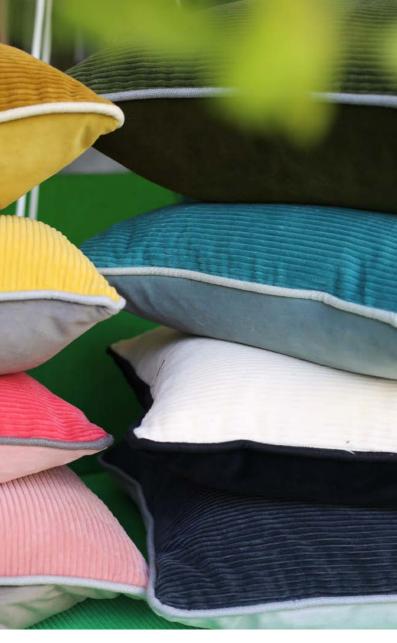

Corda Primrose 43 x 43cm 17 x 17" CCDG1014 Soft to the touch Corda cotton corduroy cushion in primrose yellow, co-ordinated with our Velluto graphite plain velvet, this luxurious square cushion is finished with a Scala linen piping detail in smoke.

Corda Olive 43 x 43cm 17 x 17" CCDG1068 Soft to the touch Corda cotton corduroy in olive yellow is co-ordinated with our Velluto alchemilla plain velvet in this luxurious square cushion finished with a Scala linen piping detail in linen.

Corda Azalea 43 x 43cm 17 x 17" CCDG1069 Soft to the touch Corda cotton corduroy in azalea pink is co-ordinated with our Velluto pale rose plain velvet in this luxurious square cushion finished with a Scala linen piping detail in moleskin.

Corda Graphite 43 x 43cm 17 x 17" CCDG1070 Soft to the touch Corda cotton corduroy in graphite grey is co-ordinated with our Velluto dove plain velvet in this luxurious square cushion finished with a Scala linen piping detail in smoke.