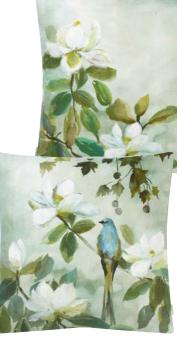

Maple Tree Sepia 55 x 55cm 22 x 22" CCDG0974 Stunning watercoloured leaves in rich,

earthy sepia tones are set amidst magnolia flowers, with colourful birds intertwined on both sides. This large square floral cushion is digitally printed onto pure tumbled linen.

Kiyosumi Celadon 55 x 55cm 22 x 22" CCDG0973 A romantic vision of watercolour leaves, layered amidst magnolia blossom with an elegant swallow. In tones of celadon and jade, digitally printed onto pure tumbled linen.