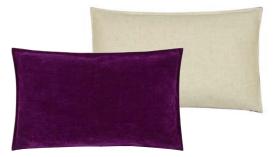

rn in charcoal. Digitally printed onto a rich silk/cotton satin with embroidered highlights.



Corda Graphite 43 x 43cm 17 x 17" CCDG1070 Soft to the touch Corda cotton corduroy in graphite grey is co-ordinated with our Velluto dove plain velvet in this luxurious square cushion finished with a Scala linen piping detail in smoke.



Fitzrovia Damson \* 50 x 30cm 20 x 12" CCDG0962 A smart abstract geometric cut velvet cushion in damson with a glamorous metallic ground. Reverses to Vicenza plain velvet in berry and is trimmed on each side with Anshu satin in cocoa.







#### Cassia Fuchsia 60 x 45cm 24 x 18" CCDG0948

Our best-selling Cassia velvet, a lustrous and luxurious plain velvet cushion in fuchsia pink. Co-ordinating with grape and edged with an elegant satin trim on both ends.





Rivoli Damson 50 x 30cm 20 x 12" CCDG0843 This small rectangular cushion features an elegant slubbed textured viscose velvet with a subtle sheen in bold damson. Completed with a natural linen/cotton reverse.









Cormo Chalk 43 x 43cm 17 x 17" CCDG1062 An incredibly soft and fluffy lambskin style weave in chalk white is paired with a smart wool cloth in dark charcoal in this stylish square cushion.



#### Portland Terracotta \* 43 x 43cm 17 x 17" CCDG0956

This square cushion features a small scale geometric trellis velvet in terracotta tones with a luxurious metallic thread ground . A textural plain velvet in a co-ordinating colour creates the reverse. Trimmed with Anshu satin in rich terracotta.



Pahari Platinum 55 x 55cm 22 x 22" CCDG1020 This glorious cushion depicts wonderful