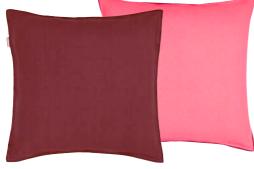

Milazzo Peony 50 x 50 cm 20 x 20" CCDG0832 Add a vibrant splash of colour to your interior scheme with this linen rich plain square cushion in peony reversing to berry. With a textured weave, two tones are reinforced together with a smart overlocked edge detail.