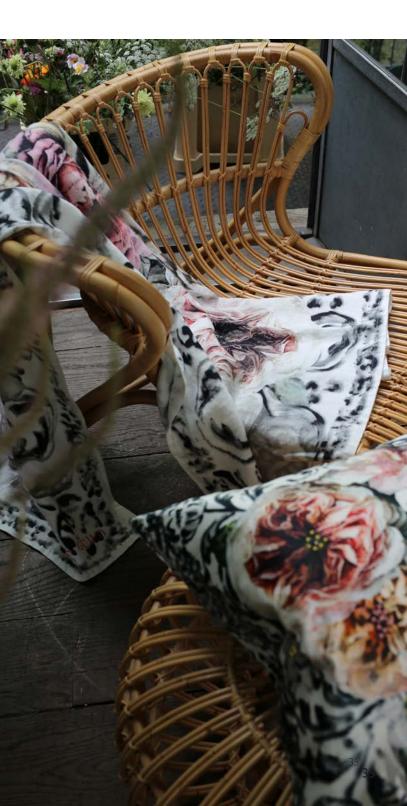

Maple Tree Sepia 55 x 55cm 22 x 22" CCDG0974 Stunning watercoloured leaves in rich,

earthy sepia tones are set amidst magnolia flowers, with colourful birds intertwined on both sides. This large square floral cushion is digitally printed onto pure tumbled linen.

Pahari Rosewood 55 x 55cm 22 x 22" CCDG1019 This glorious cushion depicts wonderful large-scale roses, peonies and camellias, combined with a damask pattern in rich rosewood. Iridescent butterflies add a playful touch. Digitally printed onto luxuriously soft velvet.

#### Grandiflora Rose Epice 55 x 55cm 22 x 22" CCDG0975 A glorious cluster of multi coloured

painterly hydrangeas, poppies and peonies form the focal point for this stunning cushion. Digitally printed onto pure natural linen, reversing to a smaller floral cluster with vivid green geranium leaves.