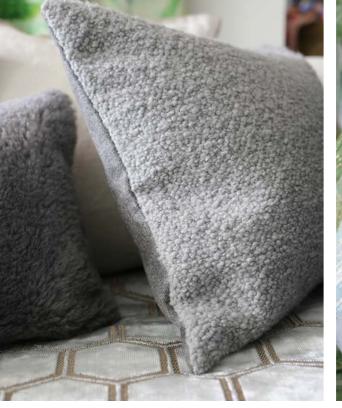

Cormo Chalk 43 x 43cm 17 x 17" CCDG1062 An incredibly soft and fluffy lambskin style weave in chalk white is paired with a smart wool cloth in dark charcoal in this stylish square cushion.

Varese Saffron & Olive  $43 \times 43$ cm  $17 \times 17$ " CCDG0995 Our best selling cotton velvet Varese in saffron reversing to olive and finished with a Scala linen trim in natural.

Cormo Zinc 43 x 43cm 17 x 17" CCDG1063 An incredibly soft and fluffy lambskin style weave in zinc is paired with a smart wool cloth in marl grey in this stylish square cushion.