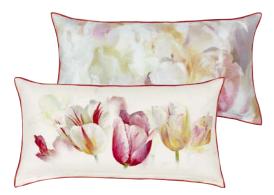

Tulip Garden Azalea 60 x 30cm 24 x 12" CCDG0979 A delicate array of highly detailed tulips are set on crisp white in this elegant cushion. Digitally printed onto pure linen, reversing to a watercoloured abstract floral. Finished with a delicate overlocked trim detail.