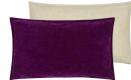

#### Cassia Fuchsia 60 x 45cm 24 x 18" CCDG0948

Our best-selling Cassia velvet, a lustrous and luxurious plain velvet cushion in fuchsia pink. Co-ordinating with grape and edged with an elegant satin trim on both ends.