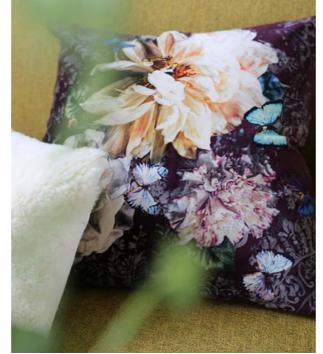

Pahari Rosewood 55 x 55cm 22 x 22" CCDG1019 This glorious cushion depicts wonderful large-scale roses, peonies and camellias, combined with a damask pattern in rich rosewood. Iridescent butterflies add a playful touch. Digitally printed onto luxuriously soft velvet.

Pahari Platinum 55 x 55cm 22 x 22" CCDG1020 This glorious cushion depicts wonderful large-scale roses, peonies and camellias, combined with a damask pattern in elegant grey. Iridescent butterflies add a playful touch. Digitally printed onto luxuriously soft velvet.