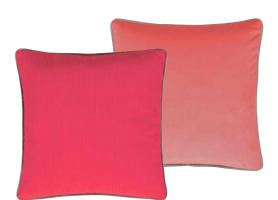

Milazzo Petal 50 x 50cm 20 x 20" CCDG0892 Add a sophisticated tone of colour to your interior scheme with this linen rich plain cushion in petal pink reversing to coral. With a textured weave and large square size, this cushion has a smart overlocked edge detail.

Milazzo Cloud 50 x 50cm 20 x 20" CCDG0893

Add a sophisticated tone of colour to your interior scheme with this linen rich plain cushion in cloud reversing to pewter. With a textured weave and large square size, this cushion has a smart overlocked edge detail.