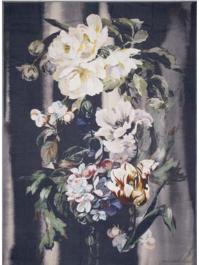

#### Grandiflora Rose Epice 55 x 55cm 22 x 22" CCDG0975 A glorious cluster of multi coloured

painterly hydrangeas, poppies and peonies form the focal point for this stunning cushion. Digitally printed onto pure natural linen, reversing to a smaller floral cluster with vivid green geranium leaves.

Grandiflora Rose Dusk 55 x 55cm 22 x 22" CCDG0976 A glorious cluster of powdery, shaded, painterly flowers form the focal point for this stunning cushion. Digitally printed onto pure linen reversing to a smaller floral display.