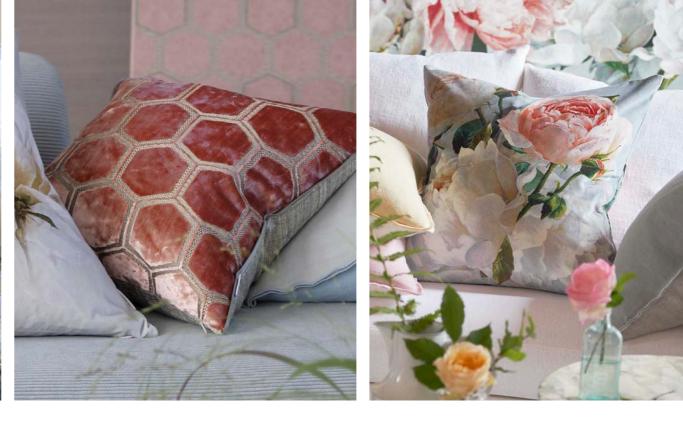

#### Portland Terracotta \* 43 x 43cm 17 x 17" CCDG0956

This square cushion features a small scale geometric trellis velvet in terracotta tones with a luxurious metallic thread ground . A textural plain velvet in a co-ordinating colour creates the reverse. Trimmed with Anshu satin in rich terracotta.

#### Grandiflora Rose Epice 55 x 55cm 22 x 22" CCDG0975 A glorious cluster of multi coloured

painterly hydrangeas, poppies and peonies form the focal point for this stunning cushion. Digitally printed onto pure natural linen, reversing to a smaller floral cluster with vivid green geranium leaves.