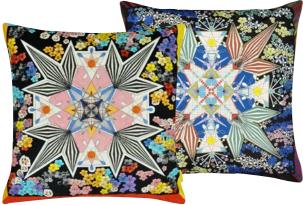

Flowers Galaxy - Multicoloure 50 x 50cm 20 x 20" CCCL0593 This stylish large square cushion featuring a geometric kaleidoscopic pattern combined with small scale multi-coloured flowers. Digitally printed onto luxurious velvet reversing to a cotton sateen printed pattern.

#### Cubic Orchid - Multicoloure 50 x 50cm 20 x 20" CCCL0578

An art-deco inspired floral cushion by Christian Lacroix featuring a graphic orchid flower. Digitally printed onto cotton/silk satin with an all over beetle print on the cotton reverse.