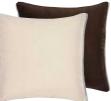

Varese Linen & Cocoa 43 x 43cm 17 x 17" CCDG1074 Our best-selling elegant cotton velvet Varese. Stylish linen reversing to cocoa and finished with a Scala linen trim in natural.

Mousson Chalk 50 x 30cm 20 x 12" CCDG1060 A luxuriously soft sheepskin style weave in chalk white is paired with our pure tumbled linen Brera Lino in this irresistible cushion.