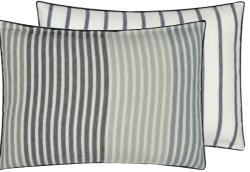

Brera Colourato Cinnamon 60 x 45cm 24 x 18" CCDG0986 Our stunning range of Brera Colourato cushions feature a four colour pinstripe in tonal shades, reversing to narrow bands of natural tone. This 100% pure linen cushion is finished with an elegant overlocked edge and coordinates beautifully with our best-selling Brera Lino linen cushions.

Brera Colourato Hemp 60 x 45cm 24 x 18" CCDG0987 Our stunning range of Brera Colourato cushions feature a four colour pinstripe in tonal shades, reversing to narrow bands of yellow. This 100% pure linen cushion is finished with an elegant overlocked edge and co-ordinates beautifully with our best-selling Brera Lino linen cushions.