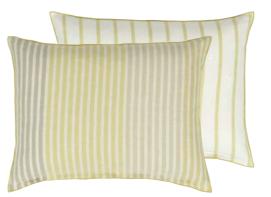

Brera Colourato Cinnamon 60 x 45cm 24 x 18" CCDG0986 Our stunning range of Brera Colourato cushions feature a four colour pinstripe in tonal shades, reversing to narrow bands of natural tone. This 100% pure linen cushion is finished with an elegant overlocked edge and coordinates beautifully with our best-selling Brera Lino linen cushions.