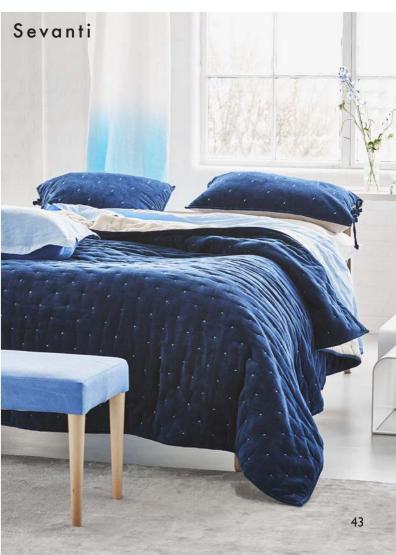

#### Sevanti

Reversible velvet quilts and pillowcases finished with an exquisite stitch. Top layer 100% cotton velvet. Bottom layer 60% linen, 40% cotton. 100% polyester filling. 100% cotton threads.

Sevanti Sizes Sevanti Sizes Square Pillowcase (SP) 65 x 65cm 26 x 26" Rectangular Pillowcase (RP) 75 x 50cm 30 x 20" Small Quilt (SQ) 230 x 230cm 91 x 91" Medium Quilt (MQ) 240 x 260cm 94 x 102" Large Quilt (LQ) 255 x 280cm 100 x 110" SP QUDG0137 RP QUDG0136 SQ QUDG0112 MQ QUDG0113 LQ QUDG0114