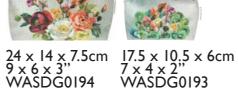

30 x 18 x 10.5cm

12 x 7 x 4" WASDG0195

Indian Sunflower Graphite \*

An abundance of sunflowers and zinnias adorn these washbags. Digitally printed onto 100% cotton with a waterproof lining.

24 x 14 x 7.5cm 9 x 6 x 3" WASDG0182

30 x 18 x 10.5cm 12 x 7 x 4" WASDG0171

lssoria \* with a matt waterproof lining.

28 x 22 x IIcm  $|| \times 9 \times 4"$ WASDG0105