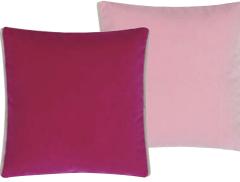

#### Cassia Fuchsia 60 x 45cm 24 x 18" CCDG0948

Our best-selling Cassia velvet, a lustrous and luxurious plain velvet cushion in fuchsia pink. Co-ordinating with grape and edged with an elegant satin trim on both ends.