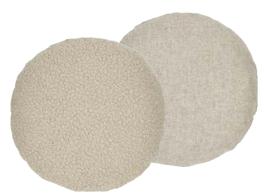

Baluchi Natural 45 x 45cm 18 x 18" CCDG1064 A wondrous large scale boucle weave is the focus for this round cushion in warm natural. Reversing to our stylish Marl wool cloth in linen.

Fitzrovia Cerulean \* 50 x 30cm 20 x 12" CCDG0958 A smart abstract geometric cut velvet cushion with a glamorous metallic ground. Reverses to Vicenza plain velvet in denim blue and trimmed on each side with Anshu satin in pale gold.