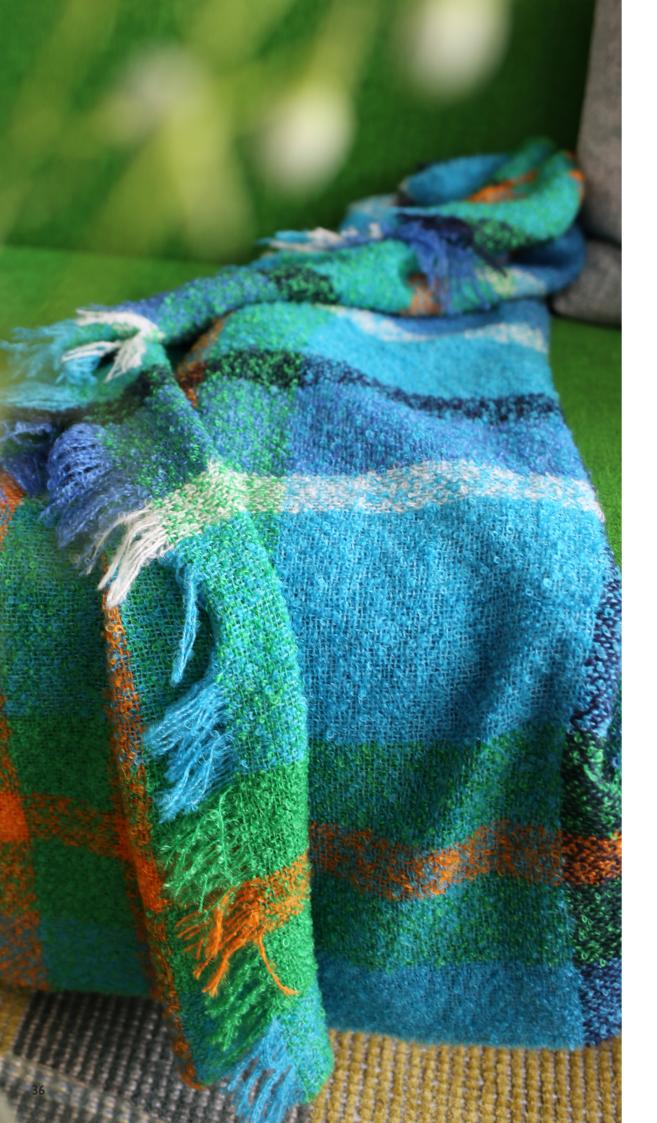

# throws

Mix it up and wrap yourself in luxury. Our throws add inimitable detail to the home with effortless painterly flowers, contemporary checks and stunning stripes.

Delft Flower Noir 130 x 180cm 51 x 71" BLDG0129 Digitally Printed on 100% Merino Lambswool.