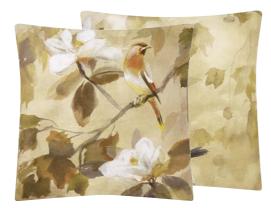

Maple Tree Sepia 55 x 55cm 22 x 22" CCDG0974 Stunning watercoloured leaves in rich,

earthy sepia tones are set amidst magnolia flowers, with colourful birds intertwined on both sides. This large square floral cushion is digitally printed onto pure tumbled linen.

Kiyosumi Celadon 55 x 55cm 22 x 22" CCDG0973 A romantic vision of watercolour leaves, layered amidst magnolia blossom with an elegant swallow. In tones of celadon and jade, digitally printed onto pure tumbled linen.