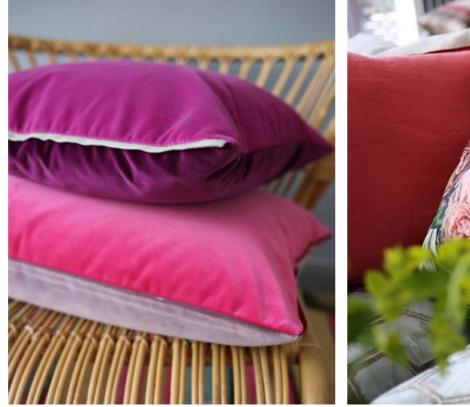

#### Cassia Fuchsia 60 x 45cm 24 x 18" CCDG0948

Our best-selling Cassia velvet, a lustrous and luxurious plain velvet cushion in fuchsia pink. Co-ordinating with grape and edged with an elegant satin trim on both ends.

Baluchi Cameo 45 x 45cm 18 x 18" CCDG1065 A wondrous large scale boucle weave is the focus for this round cushion in cameo pink. Reversing to our stylish Marl wool cloth in blossom.

Cassia Cameo 60 x 45cm 24 x 18" CCDG0947 Our best-selling Cassia velvet, a lustrous and luxurious plain velvet cushion in cameo pink. Co-ordinating with moleskin and edged with an elegant satin trim on both ends.