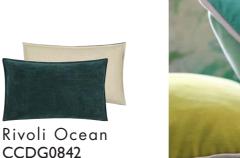

Rivoli Ocean  $50 \times 30$  cm  $20 \times 12$ " CCDG0842 This small rectangular cushion features an elegant slubbed textured viscose velvet with a subtle sheen in vibrant ocean. Completed with a natural linen/cotton reverse.