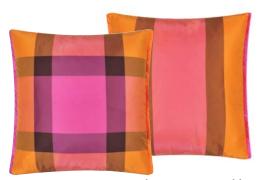

Parterre Geo Turmeric 50 x 50cm 20 x 20" CCDG0965 With a bold geometric print in varying scales, highlighted with gold foil detail, this stylish cushion is digitally printed onto pure linen in rich turmeric, lime and birch tones.

Parterre Geo Emerald 50 x 50cm 20 x 20" CCDG0966 With a bold geometric print in varying scales, highlighted with gold foil detail, this stylish interior cushion is digitally printed onto pure linen in rich emerald green and teal blue tones.