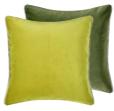

Varese Lime 43 x 43cm 17 x 17" CCDG0938 Our best-selling cotton velvet Varese is the feature in this luxurious square velvet cushion. Stylish lime green reversing to fir and finished with a Scala linen trim in natural.