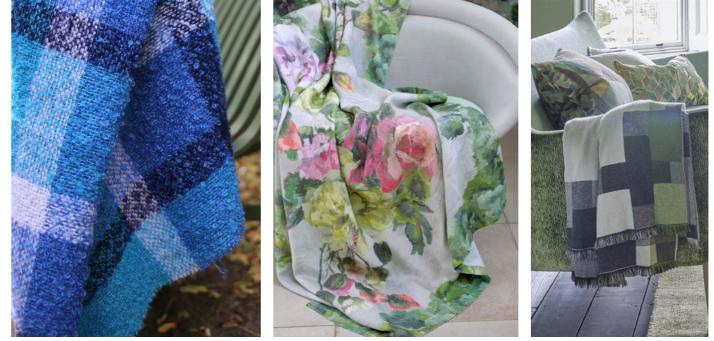

#### Grandiflora Rose Epice 55 x 55cm 22 x 22" CCDG0975 A glorious cluster of multi coloured

painterly hydrangeas, poppies and peonies form the focal point for this stunning cushion. Digitally printed onto pure natural linen, reversing to a smaller floral cluster with vivid green geranium leaves.

# throws

Mix it up and wrap yourself in luxury. Our throws add inimitable detail to the home with effortless painterly flowers, contemporary checks and stunning stripes.

Delft Flower Noir 130 x 180cm 51 x 71" BLDG0129 Digitally Printed on 100% Merino Lambswool.