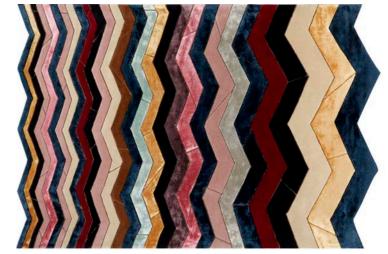

Mascarade - Graphite \* Hand Tufted Pile, 50% Wool, 50% Viscose, Backing 100% Cotton RUGCL0341 160 x 260cm 5'2 x 8'5" RUGCL0342 200 x 300cm 6'6 x 9'8" RUGCL0343 250 x 350cm 8'2 x 11'5"

Diamonds of colour are tufted with a mix of wool and viscose yarns in this fabulous graphic rug. Varying pile heights and a unique cut away effect border complete this stunning sophisticated colourway of our best selling Mascarade Arlequin rug.