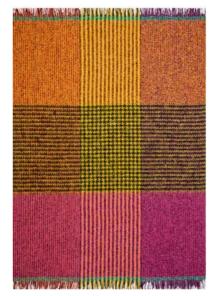

Brera Colourato Hemp 60 x 45cm 24 x 18" CCDG0987 Our stunning range of Brera Colourato cushions feature a four colour pinstripe in tonal shades, reversing to narrow bands of yellow. This 100% pure linen cushion is finished with an elegant overlocked edge and co-ordinates beautifully with our best-selling Brera Lino linen cushions.