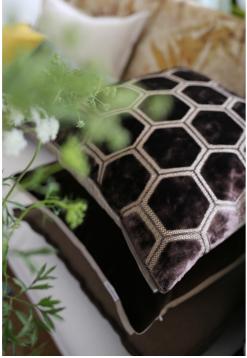

Manipur Ochre \* 43 x 43cm 17 x 17" CCDG0814 This stylish velvet cushion in ochre features a hexagonal geometric effect in the ground. Elegant and sophisticated, this cushion is finished with a Kumana reverse in cool marble with a graphite trim.

Manipur Espresso \* 43 x 43cm 17 x 17" CCDG1066

This cut velvet cushion in espresso Manipur, features a bold scale, hexagonal geometric with a unique patterned effect in the ground. Finished with a Kumana reverse in cool marble and a zinc trim.

Manipur Midnight \* 43 x 43cm 17 x 17" CCDG1067 This cut velvet cushion in midnight Manipur, features a bold scale, hexagonal geometric with a unique patterned effect in the ground. Finished with a Kumana reverse in cool marble and a zinc trim.

Manipur Silver \* 43 x 43cm 17 x 17" CCDG0988 Cool silver Manipur - a bold scale hexagonal geometric with a unique patterned effect in the ground. Elegant and sophisticated, this luxurious cushion is finished with a Kumana reverse in cool marble and a zinc trim.

Manipur Amethyst \* 43 x 43cm 17 x 17" CCDG0991 Amethyst Manipur - a bold scale hexagonal geometric with a unique patterned effect in the ground. Elegant and sophisticated, this luxurious cushion is finished with a Kumana reverse in cool marble and a zinc trim.

#### Manipur Oyster \* 43 x 43cm 17 x 17" CCDG0813

This stylish cut velvet cushion in oyster features a bold hexagonal geometric with a unique patterned effect in the ground. Elegant and sophisticated, this luxurious cushion is finished with a Kumana reverse in cool marble and a graphite trim.

Manipur Jade \* 43 x 43cm 17 x 17" CCDG0990 Jade Manipur - a bold scale hexagonal geometric with a unique patterned effect in the ground. Elegant and sophisticated, this luxurious cushion is finished with a Kumana reverse in cool marble and a zinc trim.