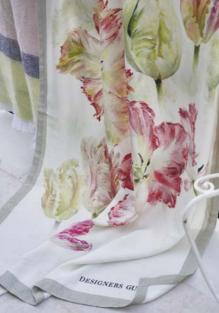

Tulip Garden Azalea 60 x 30cm 24 x 12" CCDG0979 A delicate array of highly detailed tulips are set on crisp white in this elegant cushion. Digitally printed onto pure linen, reversing to a watercoloured abstract floral. Finished with a delicate overlocked trim detail.

Brera Lino Blossom & Pearl 45 x 45cm 18 x 18" CCDG1004 Brera Lino pure tumbled linen cushion in blossom, reversing to pearl with unique double overlocked seams.

Spring Tulip Buttermilk 60 x 45cm 24 x 18" CCDG0978 Spring tulips in various stages of blossom have been hand painted in exquisite detail

have been hand painted in exquisite detail for this stunning floral cushion. Digitally printed onto pure tumbled linen and finished with an overlocked trim detail.

Corda Chalk 43 x 43cm 17 x 17" CCDG1011 Soft to the touch Corda cotton corduroy cushion in chalk white, co-ordinated with our Velluto noir plain velvet, this luxurious square cushion is finished with a Scala linen piping detail in noir.