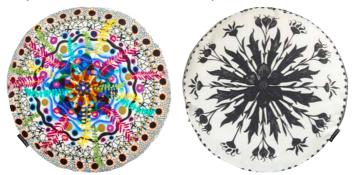

#### Doña Jirafa - Opiat 45cm diameter 18'' CCCL0496

A statement round cushion, designed exclusively by the Christian Lacroix studio in Paris. An elegant giraffe is adorned with tropical foliage with embroidered highlights. This luxurious cushion is digitally printed onto sleek cotton with a monochrome prismatic chevron reverse.

#### Jungle King - Opiat 45cm diameter 18" CCCL0495

A statement round cushion, designed exclusively by the Christian Lacroix studio in Paris. A bold lion, the king of the jungle, is adorned with tropical foliage with embroidered highlights. This luxurious designer cushion is digitally printed onto sleek cotton with a monochrome prismatic chevron reverse.