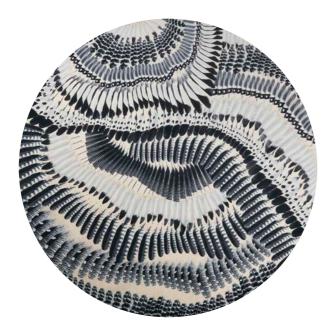

#### Bosquet - Carbone \* Hand Tufted Pile, 100% Wool, Backing 100% Cotton RUGCL0347 250cm diameter 8'2"

Bring the garden inside with this stunning round rug by Christian Lacroix, Paris. The beautiful botanical pattern in this luxurious designer rug is created using delicate cut work to accentuate the leaves with varying pile heights with a cut and loop finish. Hand tufted in 100% wool in monochrome black and white for a dramatic impact to any interior space.

Bosquet - Roseau \* Hand Tufted Pile, 100% Wool, Backing 100% Cotton RUGCL0338 160 x 260cm 5'2 x 8'5" RUGCL0339 200 x 300cm 6'6 x 9'8" RUGCL0340 250 x 350cm 8'2 x 11'5"

The botanical pattern in this beautiful designer rug is created using delicate cut work to accentuate the leaves with varying pile heights. Subtly shading from dark forest green to a midgreen adds to the theatrical impact. A 100% wool composition, in both tufted and loop pile for all interior spaces.