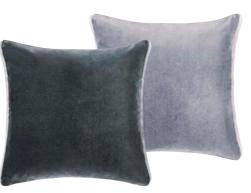

Cassia Celadon & Mist 60 x 45cm 24 x 18" CCDG1002 Our best-selling Cassia velvet cushion in celadon. Co-ordinating with mist and edged with an elegant satin trim on both ends.