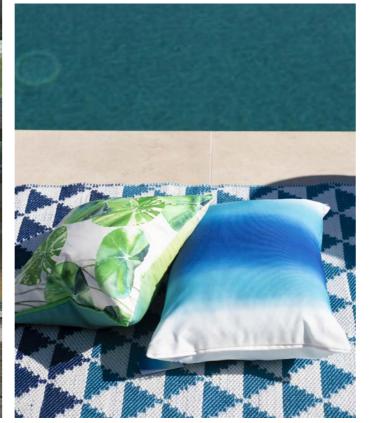

# indoor / outdoor living

Savoie Cobalt 60 x 45cm 24 x 18" CCDG0771 A re-working of our stunning ombré dip dyed Savoie, digitally printed onto a resilient water and stain resistant canvas for exterior use. Finished with a Lovinia outdoor plain trim in chalk white.

#### Brahmi Leaf 45 x 45cm 18 x 18" CCDG0894

Brahmi leaf with large nasturtium leaves in a modern botanical style, digitally printed onto a resilient water and stain resistant canvas. Reverses to Padua outdoor fabric in grass and finished with a grass green trim.

Pompano Indigo 45 x 45cm 18 x 18" CCDG1008 Pompano, a small scale geometric in Indigo, jacquard woven in a resilient fibre for outdoor use. Reverses to Lovina outdoor in indigo and finished with a chalk trim.

#### Grandiflora Rose Epice Umbrella II8cm 46.5" UMB0005

What better way to brighten up a rainy day than with our gorgeous new Grandiflora Rose Epice umbrella. A glorious cluster of multi coloured painterly hydrangeas, poppies and peonies are arranged along side vivid green geranium leaves on a soft grey ground on the outside with a complementary green interior.

Pompano Acacia 45 x 45cm 18 x 18" CCDG1009 Pompano, a small scale geometric in Acacia, jacquard woven in a resilient fibre for outdoor use. Reverses to Lovina outdoor in chalk and finished with a chalk trim.

Acanthus Moss 60 x 45cm 24 x 18" CCDG1007 Acanthus Moss with botanical studies of flowers and ferns, digitally printed onto a resilient water and stain resistant canvas. Reverses to Lovina outdoor in lime and finished with an emerald green trim.

## Giardino Segreto Delft 60 x 45cm 24 x 18" CCDG1005

Giardino Segreto with intricate botanical trees, digitally printed onto a resilient water and stain resistant canvas. Reverses to Lovina outdoor in cornflower blue and finished with a lime trim.

Acanthus Indigo 60 x 45cm 24 x 18" CCDG1006 Acanthus Indigo with botanical studies of flowers and ferns, digitally printed onto a resilient water and stain resistant canvas. Reverses to Lovina outdoor in dusk and finished with an indigo blue trim.