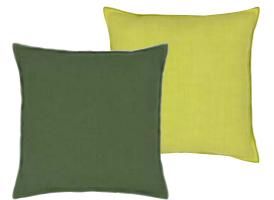

Varese Lime 43 x 43cm 17 x 17" CCDG0938 Our best-selling cotton velvet Varese is the feature in this luxurious square velvet cushion. Stylish lime green reversing to fir and finished with a Scala linen trim in natural.