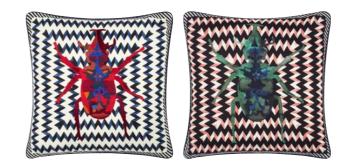

#### Beetle Waves - Oeillet 40 x 40cm 16 x 16" CCCL0575

A dazzling geometric print cushion by Christian Lacroix with a large beetle adorning both sides. Digitally printed and embroidered onto pure cotton.