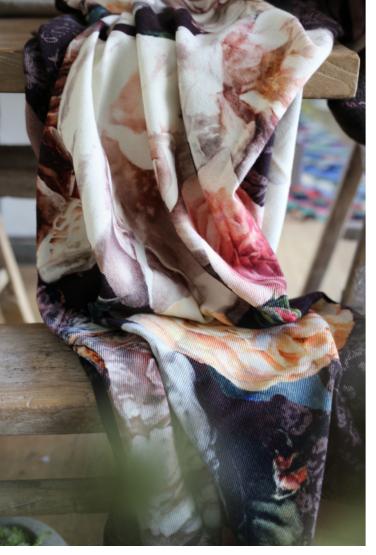

Katan Fuchsia 130 x 190cm 51 x 75" BLDG0199 32% Mohair, 49% Wool, 19% Polyamide.

Pahari Lino Tuberose 130 x 180cm 51 x 71" BLDG0231 Digitally printed on 100% Linen.