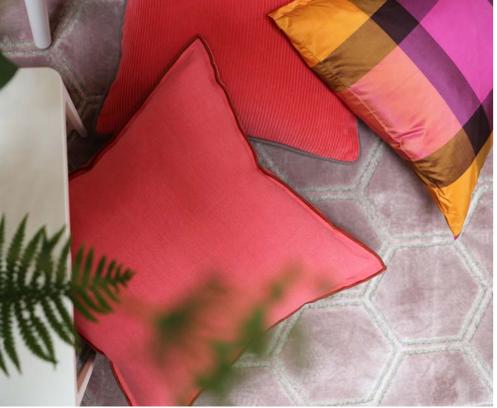

Sultry shades of saffron, fuchsia and damson in romantic textures for easy living

Varanasi Fuchsia - Silk 43 x 43cm 17 x 17" CCDG1030 In pure silk, this luxurious square cushion features a bold check pattern reversing to a wide stripe. In vivid tones of fuchsia pink, mandarin and taupe.