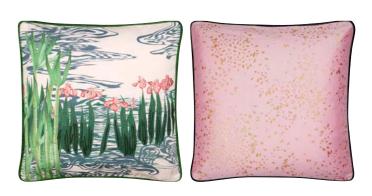

Milazzo Petal 50 x 50cm 20 x 20" CCDG0892 Add a sophisticated tone of colour to your interior scheme with this linen rich plain cushion in petal pink reversing to coral. With a textured weave and large square size, this cushion has a smart overlocked edge detail.

Milazzo Cloud 50 x 50cm 20 x 20" CCDG0893

Add a sophisticated tone of colour to your interior scheme with this linen rich plain cushion in cloud reversing to pewter. With a textured weave and large square size, this cushion has a smart overlocked edge detail.