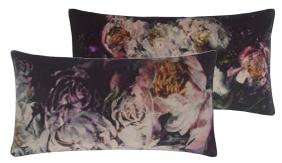

Pahari Damask Tuberose 50 x 50cm 20 x 20" CCDG1027

This elegant cushion features wonderful large-scale roses, peonies and camellias, combined with a graphic damask pattern in charcoal. Digitally printed onto a rich silk/cotton satin with embroidered highlights.