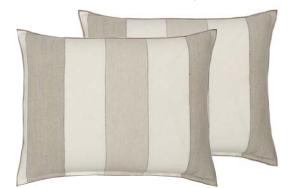

Varese Linen & Cocoa 43 x 43cm 17 x 17" CCDG1074 Our best-selling elegant cotton velvet Varese. Stylish linen reversing to cocoa and finished with a Scala linen trim in natural.

Mousson Chalk 50 x 30cm 20 x 12" CCDG1060 A luxuriously soft sheepskin style weave in chalk white is paired with our pure tumbled linen Brera Lino in this irresistible cushion.