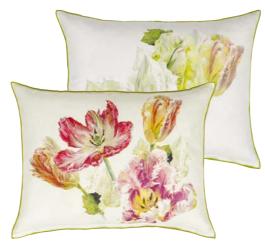

Tulip Garden Azalea 60 x 30cm 24 x 12" CCDG0979 A delicate array of highly detailed tulips are set on crisp white in this elegant cushion. Digitally printed onto pure linen, reversing to a watercoloured abstract floral. Finished with a delicate overlocked trim detail.

Brera Lino Blossom & Pearl 45 x 45cm 18 x 18" CCDG1004 Brera Lino pure tumbled linen cushion in blossom, reversing to pearl with unique double overlocked seams.

Spring Tulip Buttermilk 60 x 45cm 24 x 18" CCDG0978 Spring tulips in various stages of blossom have been hand painted in exquisite detail

have been hand painted in exquisite detail for this stunning floral cushion. Digitally printed onto pure tumbled linen and finished with an overlocked trim detail.

Corda Chalk 43 x 43cm 17 x 17" CCDG1011 Soft to the touch Corda cotton corduroy cushion in chalk white, co-ordinated with our Velluto noir plain velvet, this luxurious square cushion is finished with a Scala linen piping detail in noir.