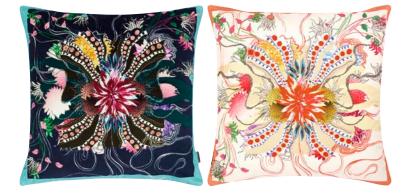

Dahlia Noir Slate 55 x 55cm 22 x 22" CCDG0922

Dramatic dahlias in stunning neutral tones are set on a marble effect ground on this stunning cushion. Digitally printed on a velvet ground for a luxurious statement. This stylish cushion is completed with a granite marble effect pattern on the reverse.