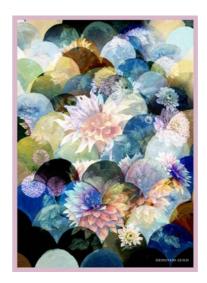

#### Peonia Grande Zinc 55 x 55cm 22 x 22" CCDG0866

A new take on flowers which is almost photographic, detailed peonies and roses with faded charm create this stunning square cushion. Digitally printed onto luxurious velvet and fully reversible with a zinc grey ground.