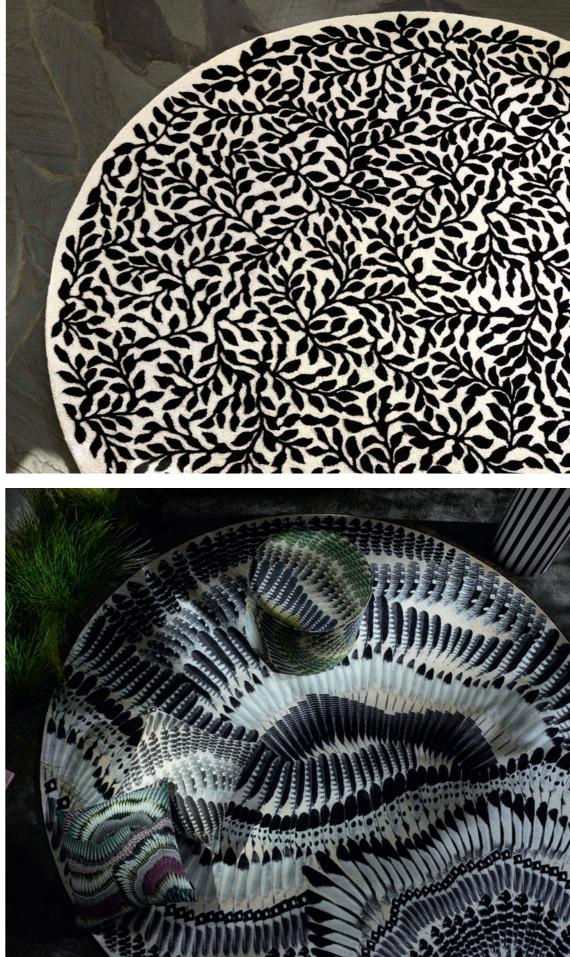

Hollyhock Celadon 60 x 45cm 24 x 18" CCDG0971 Wonderful hollyhock flowers are fully embroidered onto a natural coloured cotton/linen ground. In rich celadon, agua and teal blue shades completed with a plain soft aqua reverse.