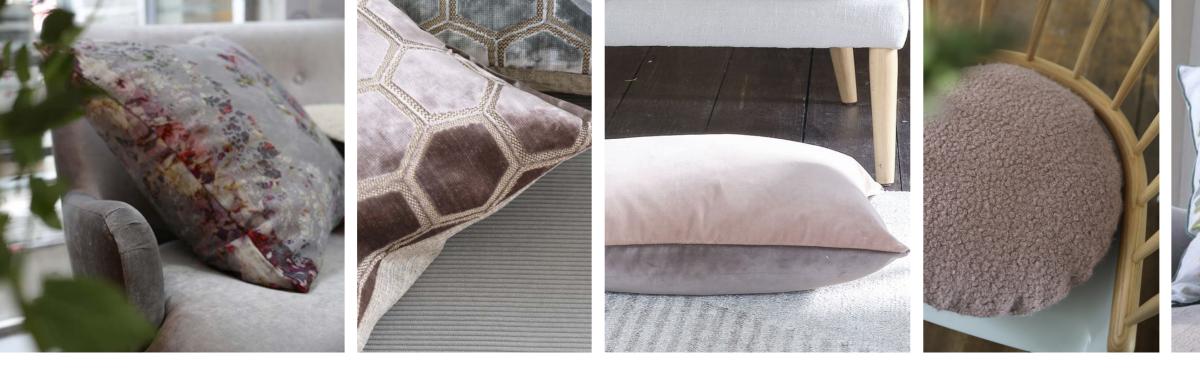

Dahlia Noir Slate 55 x 55cm 22 x 22" CCDG0922

Dramatic dahlias in stunning neutral tones are set on a marble effect ground on this stunning cushion. Digitally printed on a velvet ground for a luxurious statement. This stylish cushion is completed with a granite marble effect pattern on the reverse.