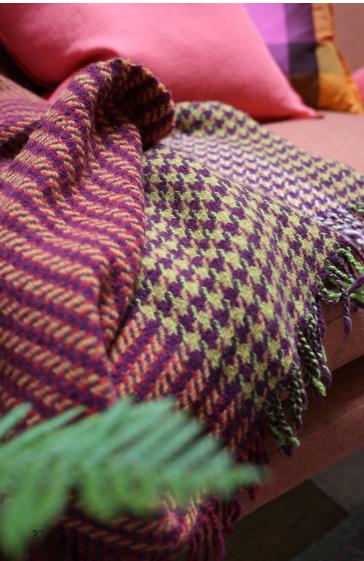

#### Do You Speak Lacroix? - Multicoloure 130 x 180cm 51 x 71" BLCL5004

In typically flamboyant style, gloriously decorative and colourful letters are arranged on a black ground spelling out Christian Lacroix. Digitally printed onto pure merino wool and finished with a multi-coloured chevron pattern border with hemmed edge.