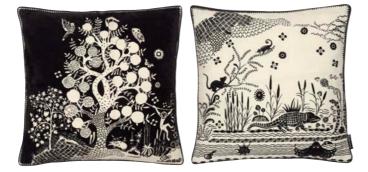

on from Christian Lacroix with ratic flowers of Paradise begutifully embroiders

exotic flowers of Paradise, beautifully embroidered in outstanding detail onto a blush pink jacquard patterned ground and a bright teal reverse.





#### Ocean Blooms - Ruisseau 50 x 50cm 20 x 20" CCCL0582

Mystical flowers from the deep sea are featured on this exotic cushion by Christian Lacroix. Digitally printed onto velvet with a cotton reverse.



### Clairière - Primevère 45 x 45cm 18 x 18" CCCL0562

A woodland fantasy forms this decorative cushion from Maison Christian Lacroix with birds and exotic animals. This stunning black and cream cushion is flock printed onto cotton with embroidered highlights and features an alternative scene on the reverse. This designer cushion has a black metallic piping.



#### L'Herbier - Ruisseau 50 x 50cm 20 x 20" CCCL0580 A colourful explosion of pattern features on this

cushion from Maison Christian Lacroix. Digitally printed on velvet with a cotton printed reverse.





#### Birds Sinfonia - Crépuscule 50 x 50cm 20 x 20" CCCL0531 A wonderfully exotic array of birds adorn this vibrant cushion from Maison Christian Lacroix. Colours merge into one another

in graphic lines. This beautiful cushion is digitally printed onto cotton with delicate embroidered highlights.





### Rosetta - Multicoloure 45cm diameter 18'' CCCL0571

A colourfully decorative round cushion by Christian Lacroix. A kaleidoscope of patterns in vivid shades digitally printed onto velvet. This stylish designer cushion is completed with a monochromatic pattern on the reverse.



####