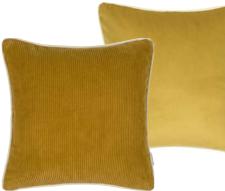

Cassia Saffron & Hazel 60 x 45cm 24 x 18" CCDG1075 Our best-selling Cassia velvet, a lustrous and luxurious plain velvet cushion in saffron. Co-ordinating with hazel and edged with an elegant satin trim on both ends.