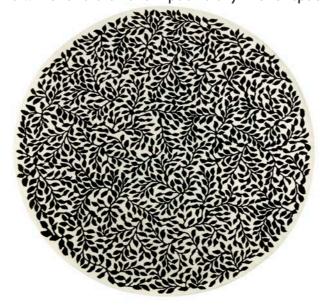

Hollyhock Celadon 60 x 45cm 24 x 18" CCDG0971 Wonderful hollyhock flowers are fully embroidered onto a natural coloured cotton/linen ground. In rich celadon, agua and teal blue shades completed with a plain soft aqua reverse.