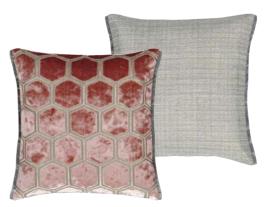

Manipur Ochre \* 43 x 43cm 17 x 17" CCDG0814 This stylish velvet cushion in ochre features a hexagonal geometric effect in the ground. Elegant and sophisticated, this cushion is finished with a Kumana reverse in cool marble with a graphite trim.

Manipur Espresso \* 43 x 43cm 17 x 17" CCDG1066

This cut velvet cushion in espresso Manipur, features a bold scale, hexagonal geometric with a unique patterned effect in the ground. Finished with a Kumana reverse in cool marble and a zinc trim.