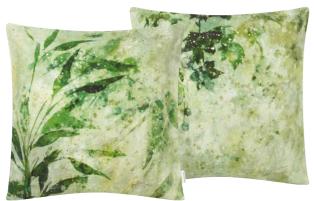

#### Jardin Chinois Jade 50 x 50cm 20 x 20" CCDG0963 Watercolour bamboo leaves with ink splatter textures, overlaid with a gold foil speckle print for a touch of glamour. In glorious shades of green, this stylish digitally printed cushion reverses in linen to a layered leaf, textured pattern.

Kiyosumi Celadon 55 x 55cm 22 x 22" CCDG0973 A romantic vision of watercolour leaves, layered amidst magnolia blossom with an elegant swallow. In tones of celadon and jade, digitally printed onto pure tumbled linen.