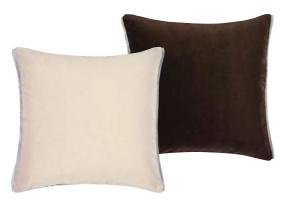

Varese Linen & Cocoa 43 x 43cm 17 x 17" CCDG1074 Our best-selling elegant cotton velvet Varese. Stylish linen reversing to cocoa and finished with a Scala linen trim in natural.

Mousson Chalk 50 x 30cm 20 x 12" CCDG1060 A luxuriously soft sheepskin style weave in chalk white is paired with our pure tumbled linen Brera Lino in this irresistible cushion.