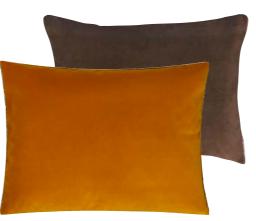

Corda Primrose 43 x 43cm 17 x 17" CCDG1014 Soft to the touch Corda cotton corduroy cushion in primrose yellow, co-ordinated with our Velluto graphite plain velvet, this luxurious square cushion is finished with a Scala linen piping detail in smoke.

Corda Olive 43 x 43cm 17 x 17" CCDG1068 Soft to the touch Corda cotton corduroy in olive yellow is co-ordinated with our Velluto alchemilla plain velvet in this luxurious square cushion finished with a Scala linen piping detail in linen.