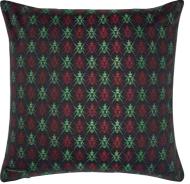

#### Beetle Waves - Oeillet 40 x 40cm 16 x 16" CCCL0575

A dazzling geometric print cushion by Christian Lacroix with a large beetle adorning both sides. Digitally printed and embroidered onto pure cotton.