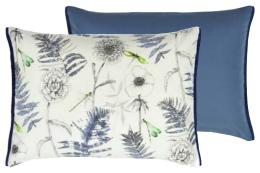

Hollyhock Ochre 60 x 45cm 24 x 18" CCDG0972 Wonderful hollyhock flowers are fully embroidered onto a natural coloured cotton/linen ground. In rich ochre, moss green and brown shades completed with a plain natural reverse.

Hollyhock Celadon 60 x 45cm 24 x 18" CCDG0971 Wonderful hollyhock flowers are fully embroidered onto a natural coloured cotton/linen ground. In rich celadon, agua and teal blue shades completed with a plain soft aqua reverse.