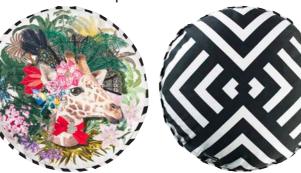

#### Doña Jirafa - Opiat 45cm diameter 18'' CCCL0496

A statement round cushion, designed exclusively by the Christian Lacroix studio in Paris. An elegant giraffe is adorned with tropical foliage with embroidered highlights. This luxurious cushion is digitally printed onto sleek cotton with a monochrome prismatic chevron reverse.