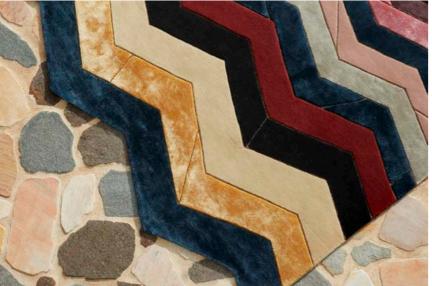

Mascarade - Graphite \* Hand Tufted Pile, 50% Wool, 50% Viscose, Backing 100% Cotton RUGCL0341 160 x 260cm 5'2 x 8'5" RUGCL0342 200 x 300cm 6'6 x 9'8" RUGCL0343 250 x 350cm 8'2 x 11'5"

Diamonds of colour are tufted with a mix of wool and viscose yarns in this fabulous graphic rug. Varying pile heights and a unique cut away effect border complete this stunning sophisticated colourway of our best selling Mascarade Arlequin rug.

Create a focal point to your living space with this statement rug by Christian Lacroix. Inspired by ceramic tiles in a chevron formation with fabulous multi colour shades, and fine lines of gilver metallic thread and tufted with a mix of wool and viscose yarns. Varying pile heights, graphic carving and a unique cut away effect edge are all highlights of this stunning luxurious rug.