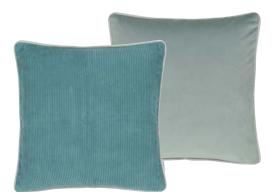

Glasshouse Celadon 50 x 50cm 20 x 20" CCDG0969 Stunning, graphic intersectional panels are embroidered onto a cotton/linen blend in this sophisticated cushion. In tones of celadon and teal blue reversing to plain celadon blue.