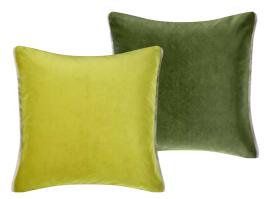

Cassia Celadon & Mist 60 x 45cm 24 x 18" CCDG1002 Our best-selling Cassia velvet cushion in celadon. Co-ordinating with mist and edged with an elegant satin trim on both ends.

Corda Forest 43 x 43cm 17 x 17" CCDG1113 Soft to the touch Corda cotton corduroy in forest green is co-ordinated with our Velluto moss plain velvet in this luxurious square cushion finished with a Scala linen piping detail in zinc.