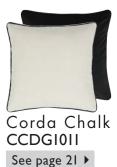

have been hand painted in exquisite detail for this stunning floral cushion. Digitally printed onto pure tumbled linen and finished with an overlocked trim detail.

Corda Chalk 43 x 43cm 17 x 17" CCDG1011 Soft to the touch Corda cotton corduroy cushion in chalk white, co-ordinated with our Velluto noir plain velvet, this luxurious square cushion is finished with a Scala linen piping detail in noir.