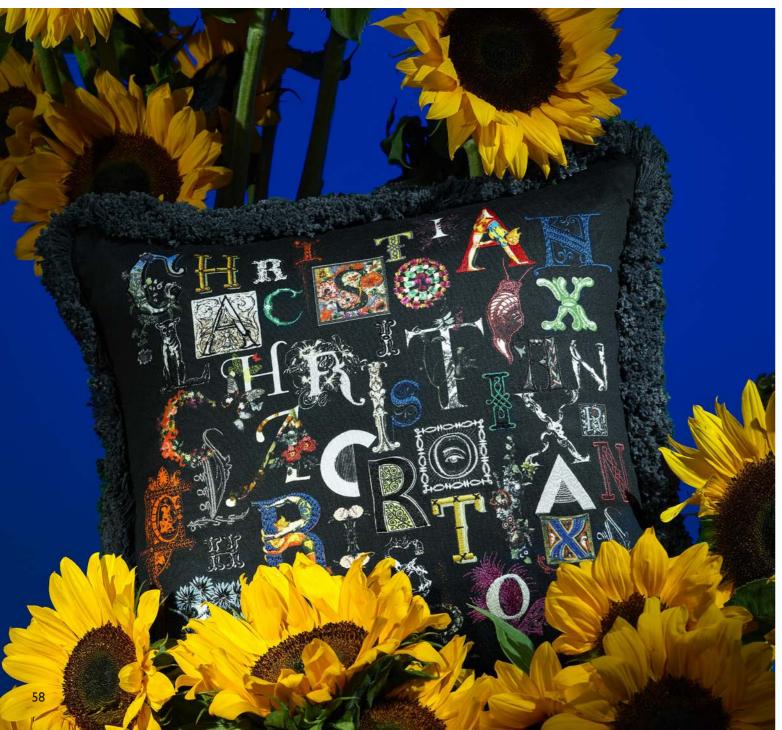

#### Do You Speak Lacroix? - Multicoloure 130 x 180cm 51 x 71" BLCL5004

In typically flamboyant style, gloriously decorative and colourful letters are arranged on a black ground spelling out Christian Lacroix. Digitally printed onto pure merino wool and finished with a multi-coloured chevron pattern border with hemmed edge.