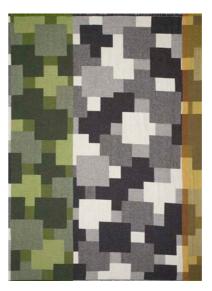

Mascarade - Graphite \* Hand Tufted Pile, 50% Wool, 50% Viscose, Backing 100% Cotton RUGCL0341 160 x 260cm 5'2 x 8'5" RUGCL0342 200 x 300cm 6'6 x 9'8" RUGCL0343 250 x 350cm 8'2 x 11'5"

Diamonds of colour are tufted with a mix of wool and viscose yarns in this fabulous graphic rug. Varying pile heights and a unique cut away effect border complete this stunning sophisticated colourway of our best selling Mascarade Arlequin rug.