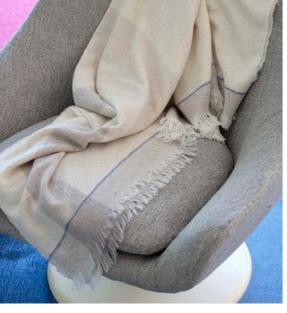

### Brera Lino Espresso & Cocoa

45 x 45cm 18 x 18" CCDG1076 Brera Lino pure tumbled linen cushion in espresso, reversing to cocoa and finished with unique double overlocked seams.

Varanasi Taupe - Silk 43 x 43cm 17 x 17" CCDG1038 In pure silk, this luxurious square cushion features a bold check pattern reversing to a wide stripe. In elegant tones of chocolate, taupe and graphite.

Brera Colourato Cinnamon 60 x 45cm 24 x 18" CCDG0986 Our stunning range of Brera Colourato cushions feature a four colour pinstripe in tonal shades, reversing to narrow bands of natural tone. This 100% pure linen cushion is finished with an elegant overlocked edge and coordinates beautifully with our best-selling Brera Lino linen cushions.