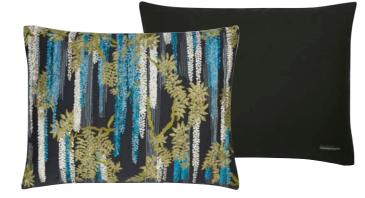

#### Wisteria Alba - Ruisseau 60 x 45cm 24 x 18" CCCL0588

Layers of blossoming Wisteria are embroidered in vivid shades of blue and green onto black satin in this stunning cushion from Maison Christian Lacroix.

#### Wisteria Alba - Magenta 60 x 45cm 24 x 18" CCCL0589

Layers of blossoming Wisteria are embroidered in vivid shades of magenta and emerald onto black satin in this stunning cushion from Maison Christian Lacroix.