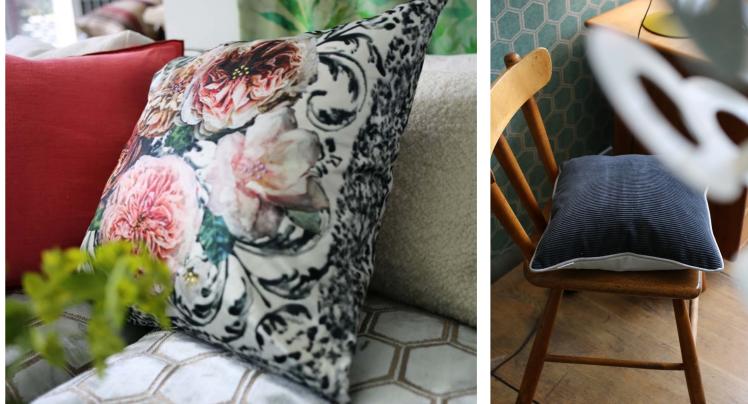

Pahari Rosewood 55 x 55cm 22 x 22" CCDG1019 This glorious cushion depicts wonderful large-scale roses, peonies and camellias, combined with a damask pattern in rich rosewood. Iridescent butterflies add a playful touch. Digitally printed onto luxuriously soft velvet.

Pahari Platinum 55 x 55cm 22 x 22" CCDG1020 This glorious cushion depicts wonderful large-scale roses, peonies and camellias, combined with a damask pattern in elegant grey. Iridescent butterflies add a playful touch. Digitally printed onto luxuriously soft velvet.