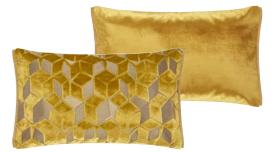

Manipur Ochre \* 43 x 43cm 17 x 17" CCDG0814 This stylish velvet cushion in ochre features a hexagonal geometric effect in the ground. Elegant and sophisticated, this cushion is finished with a Kumana reverse in cool marble with a graphite trim.

Manipur Espresso \* 43 x 43cm 17 x 17" CCDG1066

This cut velvet cushion in espresso Manipur, features a bold scale, hexagonal geometric with a unique patterned effect in the ground. Finished with a Kumana reverse in cool marble and a zinc trim.

Manipur Midnight \* 43 x 43cm 17 x 17" CCDG1067 This cut velvet cushion in midnight Manipur, features a bold scale, hexagonal geometric with a unique patterned effect in the ground. Finished with a Kumana reverse in cool marble and a zinc trim.

Manipur Silver \* 43 x 43cm 17 x 17" CCDG0988 Cool silver Manipur - a bold scale hexagonal geometric with a unique patterned effect in the ground. Elegant and sophisticated, this luxurious cushion is finished with a Kumana reverse in cool marble and a zinc trim.

Manipur Amethyst \* 43 x 43cm 17 x 17" CCDG0991 Amethyst Manipur - a bold scale hexagonal geometric with a unique patterned effect in the ground. Elegant and sophisticated, this luxurious cushion is finished with a Kumana reverse in cool marble and a zinc trim.

#### Manipur Oyster \* 43 x 43cm 17 x 17" CCDG0813

This stylish cut velvet cushion in oyster features a bold hexagonal geometric with a unique patterned effect in the ground. Elegant and sophisticated, this luxurious cushion is finished with a Kumana reverse in cool marble and a graphite trim.

Manipur Jade \* 43 x 43cm 17 x 17" CCDG0990 Jade Manipur - a bold scale hexagonal geometric with a unique patterned effect in the ground. Elegant and sophisticated, this luxurious cushion is finished with a Kumana reverse in cool marble and a zinc trim.