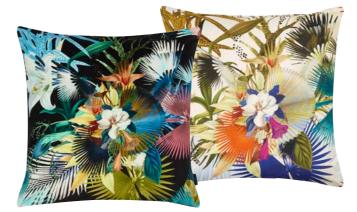

Maple Tree Sepia 55 x 55cm 22 x 22" CCDG0974 Stunning watercoloured leaves in rich,

earthy sepia tones are set amidst magnolia flowers, with colourful birds intertwined on both sides. This large square floral cushion is digitally printed onto pure tumbled linen.

Kiyosumi Celadon 55 x 55cm 22 x 22" CCDG0973 A romantic vision of watercolour leaves, layered amidst magnolia blossom with an elegant swallow. In tones of celadon and jade, digitally printed onto pure tumbled linen.