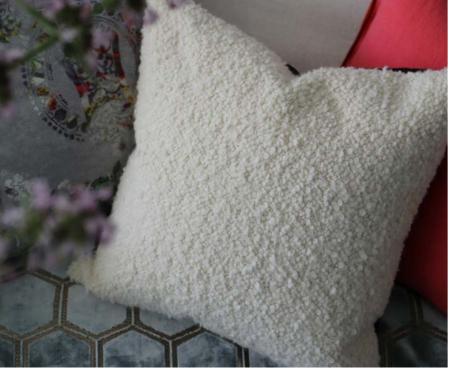

Baluchi Natural 45 x 45cm 18 x 18" CCDG1064 A wondrous large scale boucle weave is the focus for this round cushion in warm natural. Reversing to our stylish Marl wool cloth in linen.

Fitzrovia Cerulean \* 50 x 30cm 20 x 12" CCDG0958 A smart abstract geometric cut velvet cushion with a glamorous metallic ground. Reverses to Vicenza plain velvet in denim blue and trimmed on each side with Anshu satin in pale gold.