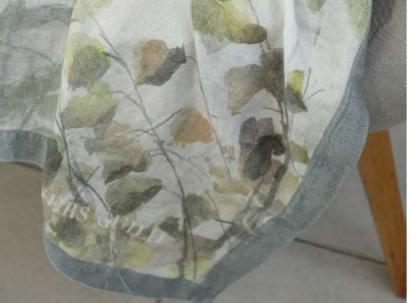

Longhena Espresso 130 x 180cm 51 x 71" BLDG0221 20% Fine Merino Wool, 40% Cotton, 40% Acrylic.

Maple Tree Celadon 130 x 180cm 51 x 71" BLDG0207 Digitally Printed on 100% Linen.

Bayswater Teal 130 x 190cm 51 x 71" BLDG0223 20% Wool, 50% Acrylic, 30% Polyester.