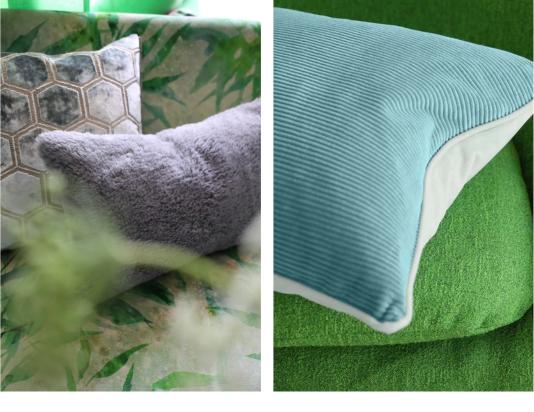

Varese Linen & Cocoa 43 x 43cm 17 x 17" CCDG1074 Our best-selling elegant cotton velvet Varese. Stylish linen reversing to cocoa and finished with a Scala linen trim in natural.

Mousson Chalk 50 x 30cm 20 x 12" CCDG1060 A luxuriously soft sheepskin style weave in chalk white is paired with our pure tumbled linen Brera Lino in this irresistible cushion.

Cormo Chalk 43 x 43cm 17 x 17" CCDG1062 An incredibly soft and fluffy lambskin style weave in chalk white is paired with a smart wool cloth in dark charcoal in this stylish square cushion.

Corda Primrose 43 x 43cm 17 x 17" CCDG1014 Soft to the touch Corda cotton corduroy cushion in primrose yellow, co-ordinated with our Velluto graphite plain velvet, this luxurious square cushion is finished with a Scala linen piping detail in smoke.