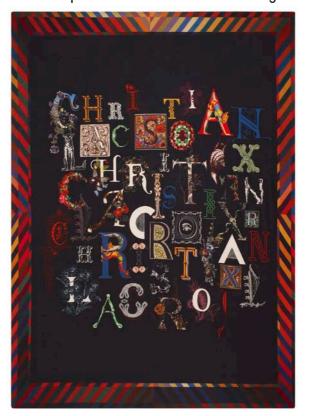

#### Do You Speak Lacroix? - Multicoloure 130 x 180cm 51 x 71" BLCL5004

In typically flamboyant style, gloriously decorative and colourful letters are arranged on a black ground spelling out Christian Lacroix. Digitally printed onto pure merino wool and finished with a multi-coloured chevron pattern border with hemmed edge.