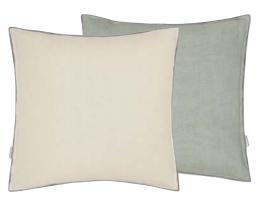

Hollyhock Celadon 60 x 45cm 24 x 18" CCDG0971 Wonderful hollyhock flowers are fully embroidered onto a natural coloured cotton/linen ground. In rich celadon, agua and teal blue shades completed with a plain soft aqua reverse.