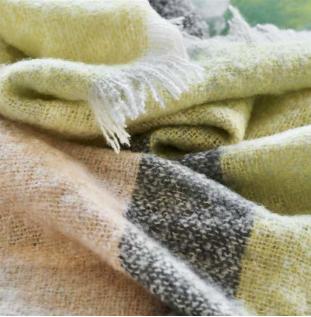

Brera Colourato Cinnamon 60 x 45cm 24 x 18" CCDG0986 Our stunning range of Brera Colourato cushions feature a four colour pinstripe in tonal shades, reversing to narrow bands of natural tone. This 100% pure linen cushion is finished with an elegant overlocked edge and coordinates beautifully with our best-selling Brera Lino linen cushions.

Brera Colourato Hemp 60 x 45cm 24 x 18" CCDG0987 Our stunning range of Brera Colourato cushions feature a four colour pinstripe in tonal shades, reversing to narrow bands of yellow. This 100% pure linen cushion is finished with an elegant overlocked edge and co-ordinates beautifully with our best-selling Brera Lino linen cushions.