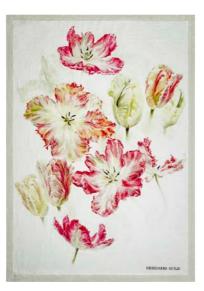

Tulip Garden Azalea 60 x 30cm 24 x 12" CCDG0979 A delicate array of highly detailed tulips are set on crisp white in this elegant cushion. Digitally printed onto pure linen, reversing to a watercoloured abstract floral. Finished with a delicate overlocked trim detail.