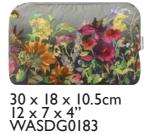

### Grandiflora Rose Epice \*

These floral washbags feature a gorgeous multi-colour cluster of painterly flowers with a border feature of vivid green geranium leaves. Digitally printed onto cotton with a waterproof lining.