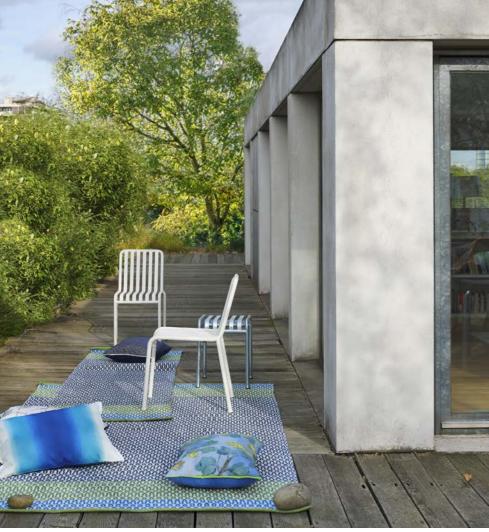

# indoor / outdoor living

Savoie Cobalt 60 x 45cm 24 x 18" CCDG0771 A re-working of our stunning ombré dip dyed Savoie, digitally printed onto a resilient water and stain resistant canvas for exterior use. Finished with a Lovinia outdoor plain trim in chalk white.