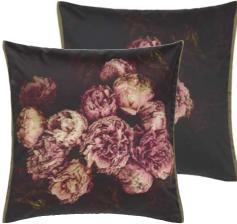

Pahari Rosewood 55 x 55cm 22 x 22" CCDG1019 This glorious cushion depicts wonderful large-scale roses, peonies and camellias, combined with a damask pattern in rich rosewood. Iridescent butterflies add a playful touch. Digitally printed onto luxuriously soft velvet.

Pahari Platinum 55 x 55cm 22 x 22" CCDG1020 This glorious cushion depicts wonderful large-scale roses, peonies and camellias, combined with a damask pattern in elegant grey. Iridescent butterflies add a playful touch. Digitally printed onto luxuriously soft velvet.