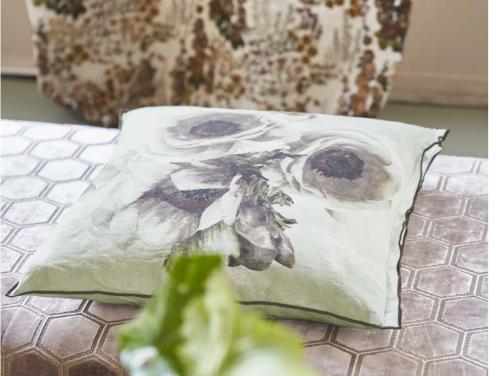

Sepia Flower Birch 55 x 55cm 22 x 22" CCDG0977 Almost photographic in nature, elegant monochromatic anemone flowers in exquisite hand painted detail are set on soft, chalky, textural print in this large square floral cushion. Digitally printed onto soft tumbled linen.