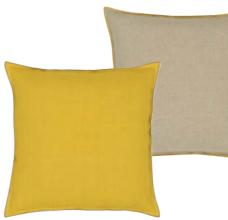

Varese Linen & Cocoa 43 x 43cm 17 x 17" CCDG1074 Our best-selling elegant cotton velvet Varese. Stylish linen reversing to cocoa and finished with a Scala linen trim in natural.

Mousson Chalk 50 x 30cm 20 x 12" CCDG1060 A luxuriously soft sheepskin style weave in chalk white is paired with our pure tumbled linen Brera Lino in this irresistible cushion.