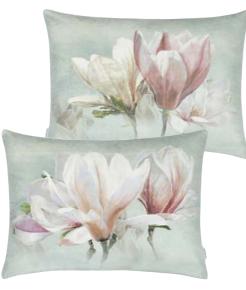

Maple Tree Sepia 55 x 55cm 22 x 22" CCDG0974 Stunning watercoloured leaves in rich,

earthy sepia tones are set amidst magnolia flowers, with colourful birds intertwined on both sides. This large square floral cushion is digitally printed onto pure tumbled linen.

Kiyosumi Celadon 55 x 55cm 22 x 22" CCDG0973 A romantic vision of watercolour leaves, layered amidst magnolia blossom with an elegant swallow. In tones of celadon and jade, digitally printed onto pure tumbled linen.