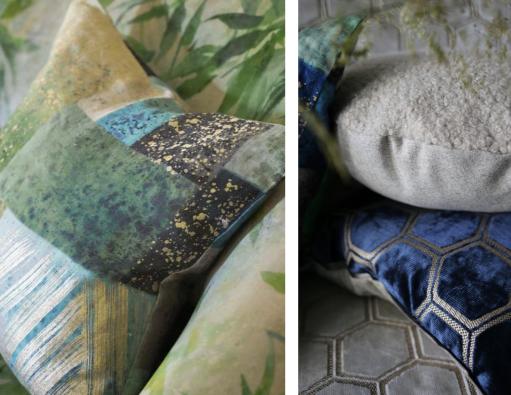

Parterre Geo Emerald 50 x 50cm 20 x 20" CCDG0966 With a bold geometric print in varying scales, highlighted with gold foil detail, this stylish interior cushion is digitally printed onto pure linen in rich emerald green and teal blue tones.

Glasshouse Celadon 50 x 50cm 20 x 20" CCDG0969 Stunning, graphic intersectional panels are embroidered onto a cotton/linen blend in this sophisticated cushion. In tones of celadon and teal blue reversing to plain celadon blue.

Manipur Midnight \* 43 x 43cm 17 x 17" CCDG1067 This cut velvet cushion in midnight Manipur, features a bold scale, hexagonal geometric with a unique patterned effect in the ground. Finished with a Kumana reverse in cool marble and a zinc trim.

Manipur Silver \* 43 x 43cm 17 x 17" CCDG0988 Cool silver Manipur - a bold scale hexagonal geometric with a unique patterned effect in the ground. Elegant and sophisticated, this luxurious cushion is finished with a Kumana reverse in cool marble and a zinc trim.