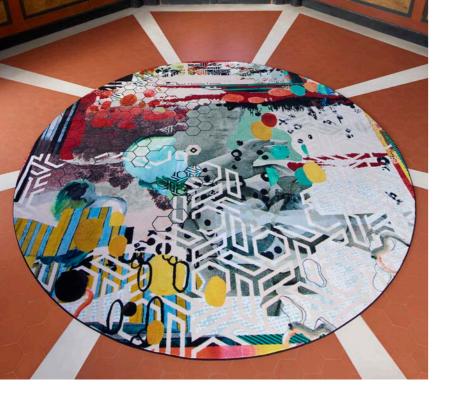

## Christian Lacroix

MAISON

Grand Tour - Tomette Digitally Printed, Pile 100% Polyamide, Backing 80% Jute, 20% Cotton RUGCL0334 250cm diameter 8'2"

An eclectic decoupage of imagery and pattern create this dynamic rug in typical Christian Lacroix style. This striking large circular rug is printed onto a new quality offering durability with a dense low pile which enhances the detail of the unique digital print process.