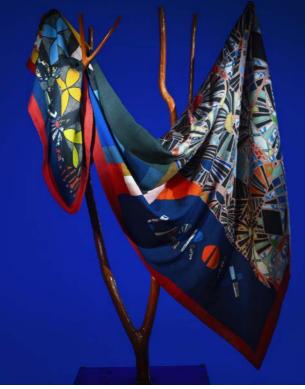

Eclectic and eccentric cushions, throws and rugs await your discovery. A selection of our rugs are now available to order in bespoke sizes.

#### Do You Speak Lacroix? - Multicoloure 130 x 180cm 51 x 71" BLCL5004

In typically flamboyant style, gloriously decorative and colourful letters are arranged on a black ground spelling out Christian Lacroix. Digitally printed onto pure merino wool and finished with a multi-coloured chevron pattern border with hemmed edge.

### THROWS

Stunning decorative throws – digitally printed on luxurious merino wool.

Mosaïc Freak - Multicoloure 130 x 180cm 51 x 71" BLCL5005 Colourful abstract shapes and patterns are arranged in a mosaic style with a large Lacroix logo. Digitally printed onto pure merino wool and finished with a solid red border and hemmed edge.