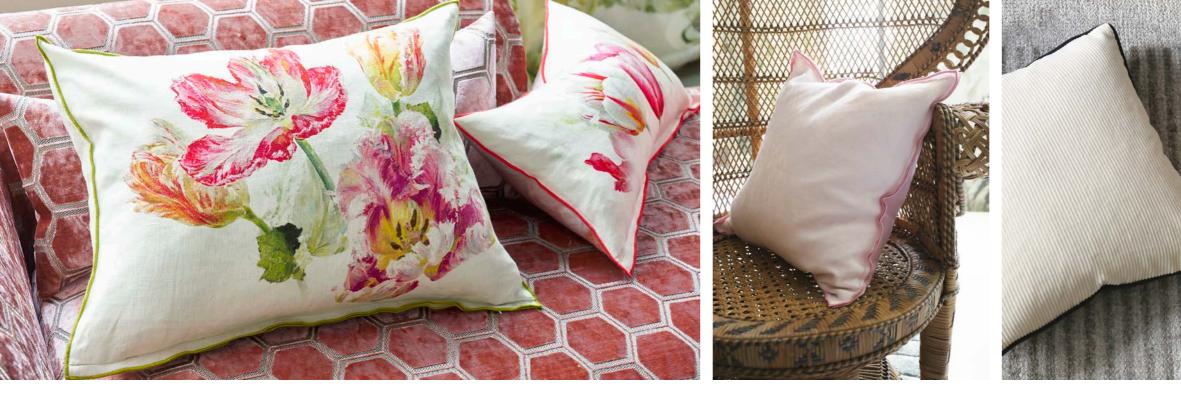

Tulip Garden Azalea 60 x 30cm 24 x 12" CCDG0979 A delicate array of highly detailed tulips are set on crisp white in this elegant cushion. Digitally printed onto pure linen, reversing to a watercoloured abstract floral. Finished with a delicate overlocked trim detail.

Milazzo Alabaster 50 x 50 cm 20 x 20" CCDG0835 A linen rich plain square cushion in alabaster, with a textured weave and smart overlocked edge detail.