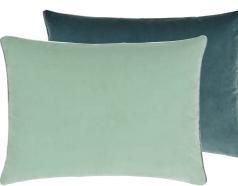

Brera Lino Ocean & Celadon 45 x 45cm 18 x 18" CCDG0996 Brera Lino pure tumbled linen cushion in ocean, reversing to celadon with unique double overlocked seams.

Shape, structure and modern geometrics