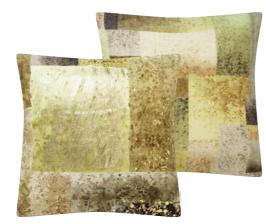

Parterre Geo Turmeric 50 x 50cm 20 x 20" CCDG0965 With a bold geometric print in varying scales, highlighted with gold foil detail, this stylish cushion is digitally printed onto pure linen in rich turmeric, lime and birch tones.

Parterre Geo Emerald 50 x 50cm 20 x 20" CCDG0966 With a bold geometric print in varying scales, highlighted with gold foil detail, this stylish interior cushion is digitally printed onto pure linen in rich emerald green and teal blue tones.