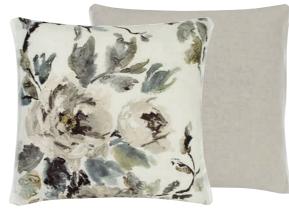

Maple Tree Sepia 55 x 55cm 22 x 22" CCDG0974 Stunning watercoloured leaves in rich,

earthy sepia tones are set amidst magnolia flowers, with colourful birds intertwined on both sides. This large square floral cushion is digitally printed onto pure tumbled linen.