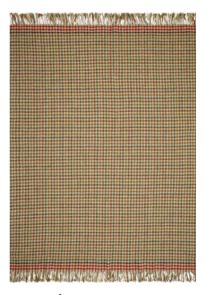

Brera Colourato Cinnamon 60 x 45cm 24 x 18" CCDG0986 Our stunning range of Brera Colourato cushions feature a four colour pinstripe in tonal shades, reversing to narrow bands of natural tone. This 100% pure linen cushion is finished with an elegant overlocked edge and coordinates beautifully with our best-selling Brera Lino linen cushions.

Brera Colourato Hemp 60 x 45cm 24 x 18" CCDG0987 Our stunning range of Brera Colourato cushions feature a four colour pinstripe in tonal shades, reversing to narrow bands of yellow. This 100% pure linen cushion is finished with an elegant overlocked edge and co-ordinates beautifully with our best-selling Brera Lino linen cushions.