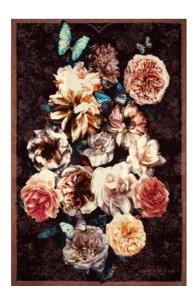

Pahari Rosewood 55 x 55cm 22 x 22" CCDG1019 This glorious cushion depicts wonderful large-scale roses, peonies and camellias, combined with a damask pattern in rich rosewood. Iridescent butterflies add a playful touch. Digitally printed onto luxuriously soft velvet.

Pahari Platinum 55 x 55cm 22 x 22" CCDG1020 This glorious cushion depicts wonderful large-scale roses, peonies and camellias, combined with a damask pattern in elegant grey. Iridescent butterflies add a playful touch. Digitally printed onto luxuriously soft velvet.