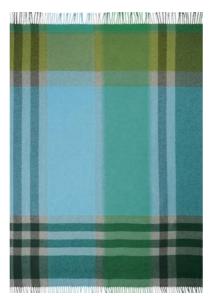

Brera Lino Ocean & Celadon 45 x 45cm 18 x 18" CCDG0996 Brera Lino pure tumbled linen cushion in ocean, reversing to celadon with unique double overlocked seams.

Shape, structure and modern geometrics