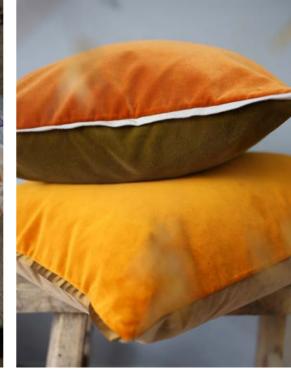

Cassia Saffron & Hazel 60 x 45cm 24 x 18" CCDG1075 Our best-selling Cassia velvet, a lustrous and luxurious plain velvet cushion in saffron. Co-ordinating with hazel and edged with an elegant satin trim on both ends.

Cassia Prussian & Granite 60 x 45cm 24 x 18" CCDG1001 Our best-selling Cassia velvet cushion in prussian blue. Co-ordinating with granite and edged with an elegant satin trim on both ends.

Varese Marine & Cerulean 43 x 43cm 17 x 17" CCDG1071 Our best-selling elegant cotton velvet Varese. Stylish marine blue reversing to cerulean and finished with a Scala linen trim in natural.