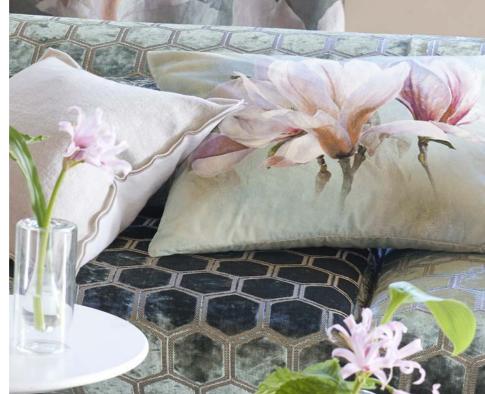

#### Yulan Birch 55 x 55cm 22 x 22" CCDG0981 Large scale studies of magnolia flowers are stunningly depicted on this large square floral cushion. Digitally printed onto soft smooth velvet for a sublime luxurious feel.

Kiyosumi Celadon 55 x 55cm 22 x 22" CCDG0973 A romantic vision of watercolour leaves, layered amidst magnolia blossom with an elegant swallow. In tones of celadon and jade, digitally printed onto pure tumbled linen.