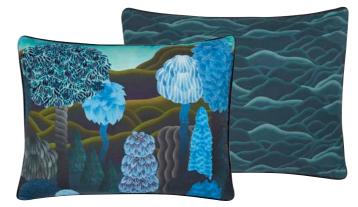

## Giardino Segreto Delft 60 x 45cm 24 x 18" CCDG1005

Giardino Segreto with intricate botanical trees, digitally printed onto a resilient water and stain resistant canvas. Reverses to Lovina outdoor in cornflower blue and finished with a lime trim.