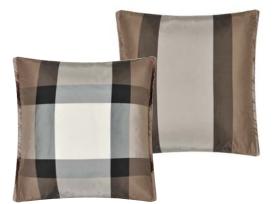

### Brera Lino Espresso & Cocoa

45 x 45cm 18 x 18" CCDG1076 Brera Lino pure tumbled linen cushion in espresso, reversing to cocoa and finished with unique double overlocked seams.

Varanasi Taupe - Silk 43 x 43cm 17 x 17" CCDG1038 In pure silk, this luxurious square cushion features a bold check pattern reversing to a wide stripe. In elegant tones of chocolate, taupe and graphite.