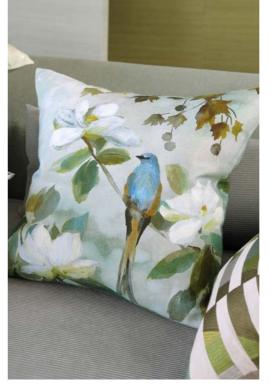

Maple Tree Sepia 55 x 55cm 22 x 22" CCDG0974 Stunning watercoloured leaves in rich,

earthy sepia tones are set amidst magnolia flowers, with colourful birds intertwined on both sides. This large square floral cushion is digitally printed onto pure tumbled linen.

Kiyosumi Celadon 55 x 55cm 22 x 22" CCDG0973 A romantic vision of watercolour leaves, layered amidst magnolia blossom with an elegant swallow. In tones of celadon and jade, digitally printed onto pure tumbled linen.