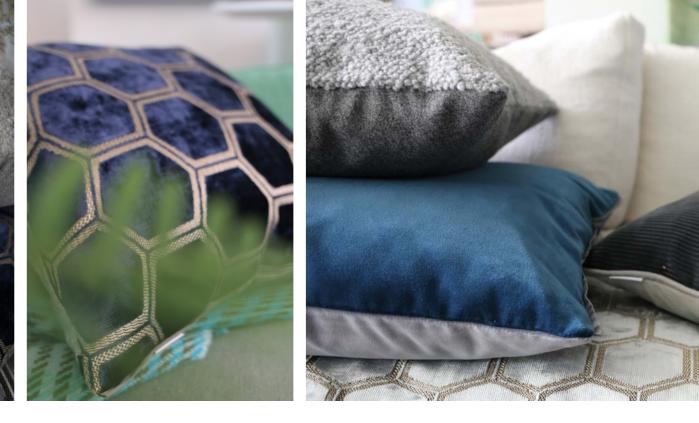

Manipur Midnight \* 43 x 43cm 17 x 17" CCDG1067 This cut velvet cushion in midnight Manipur, features a bold scale, hexagonal geometric with a unique patterned effect in the ground. Finished with a Kumana reverse in cool marble and a zinc trim.

Manipur Silver \* 43 x 43cm 17 x 17" CCDG0988 Cool silver Manipur - a bold scale hexagonal geometric with a unique patterned effect in the ground. Elegant and sophisticated, this luxurious cushion is finished with a Kumana reverse in cool marble and a zinc trim.

Manipur Amethyst \* 43 x 43cm 17 x 17" CCDG0991 Amethyst Manipur - a bold scale hexagonal geometric with a unique patterned effect in the ground. Elegant and sophisticated, this luxurious cushion is finished with a Kumana reverse in cool marble and a zinc trim.

Manipur Jade \* 43 x 43cm 17 x 17" CCDG0990 Jade Manipur - a bold scale hexagonal geometric with a unique patterned effect in the ground. Elegant and sophisticated, this luxurious cushion is finished with a Kumana reverse in cool marble and a zinc trim.