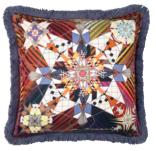

#### Cassia Fuchsia 60 x 45cm 24 x 18" CCDG0948

Our best-selling Cassia velvet, a lustrous and luxurious plain velvet cushion in fuchsia pink. Co-ordinating with grape and edged with an elegant satin trim on both ends.

Cassia Saffron & Hazel 60 x 45cm 24 x 18" CCDG1075 Our best-selling Cassia velvet, a lustrous and luxurious plain velvet cushion in saffron. Co-ordinating with hazel and edged with an elegant satin trim on both ends.