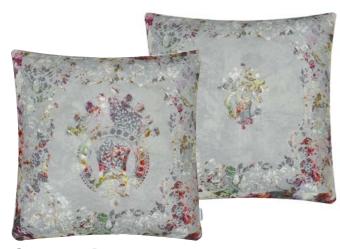

Manipur Ochre \* 43 x 43cm 17 x 17" CCDG0814 This stylish velvet cushion in ochre features a hexagonal geometric effect in the ground. Elegant and sophisticated, this cushion is finished with a Kumana reverse in cool marble with a graphite trim.

Manipur Espresso \* 43 x 43cm 17 x 17" CCDG1066

This cut velvet cushion in espresso Manipur, features a bold scale, hexagonal geometric with a unique patterned effect in the ground. Finished with a Kumana reverse in cool marble and a zinc trim.

Manipur Midnight \* 43 x 43cm 17 x 17" CCDG1067 This cut velvet cushion in midnight Manipur, features a bold scale, hexagonal geometric with a unique patterned effect in the ground. Finished with a Kumana reverse in cool marble and a zinc trim.

Manipur Silver \* 43 x 43cm 17 x 17" CCDG0988 Cool silver Manipur - a bold scale hexagonal geometric with a unique patterned effect in the ground. Elegant and sophisticated, this luxurious cushion is finished with a Kumana reverse in cool marble and a zinc trim.

Manipur Amethyst \* 43 x 43cm 17 x 17" CCDG0991 Amethyst Manipur - a bold scale hexagonal geometric with a unique patterned effect in the ground. Elegant and sophisticated, this luxurious cushion is finished with a Kumana reverse in cool marble and a zinc trim.

#### Manipur Oyster \* 43 x 43cm 17 x 17" CCDG0813

This stylish cut velvet cushion in oyster features a bold hexagonal geometric with a unique patterned effect in the ground. Elegant and sophisticated, this luxurious cushion is finished with a Kumana reverse in cool marble and a graphite trim.

Manipur Jade \* 43 x 43cm 17 x 17" CCDG0990 Jade Manipur - a bold scale hexagonal geometric with a unique patterned effect in the ground. Elegant and sophisticated, this luxurious cushion is finished with a Kumana reverse in cool marble and a zinc trim.