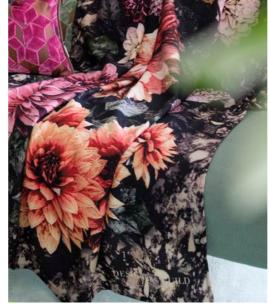

Dahlia Noir Slate 55 x 55cm 22 x 22" CCDG0922

Dramatic dahlias in stunning neutral tones are set on a marble effect ground on this stunning cushion. Digitally printed on a velvet ground for a luxurious statement. This stylish cushion is completed with a granite marble effect pattern on the reverse.