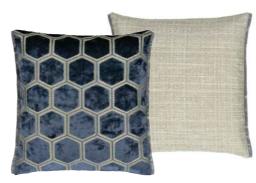

Manipur Midnight \* 43 x 43cm 17 x 17" CCDG1067 This cut velvet cushion in midnight Manipur, features a bold scale, hexagonal geometric with a unique patterned effect in the ground. Finished with a Kumana reverse in cool marble and a zinc trim.

Manipur Silver \* 43 x 43cm 17 x 17" CCDG0988 Cool silver Manipur - a bold scale hexagonal geometric with a unique patterned effect in the ground. Elegant and sophisticated, this luxurious cushion is finished with a Kumana reverse in cool marble and a zinc trim.

Manipur Amethyst \* 43 x 43cm 17 x 17" CCDG0991 Amethyst Manipur - a bold scale hexagonal geometric with a unique patterned effect in the ground. Elegant and sophisticated, this luxurious cushion is finished with a Kumana reverse in cool marble and a zinc trim.

Manipur Jade \* 43 x 43cm 17 x 17" CCDG0990 Jade Manipur - a bold scale hexagonal geometric with a unique patterned effect in the ground. Elegant and sophisticated, this luxurious cushion is finished with a Kumana reverse in cool marble and a zinc trim.