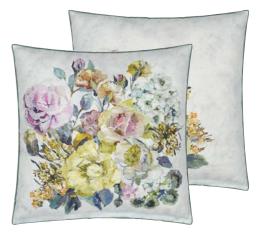

#### Grandiflora Rose Epice 55 x 55cm 22 x 22" CCDG0975 A glorious cluster of multi coloured

painterly hydrangeas, poppies and peonies form the focal point for this stunning cushion. Digitally printed onto pure natural linen, reversing to a smaller floral cluster with vivid green geranium leaves.

Grandiflora Rose Dusk 55 x 55cm 22 x 22" CCDG0976 A glorious cluster of powdery, shaded, painterly flowers form the focal point for this stunning cushion. Digitally printed onto pure linen reversing to a smaller floral display.