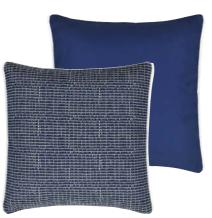

Dahlia Noir Slate 55 x 55cm 22 x 22" CCDG0922

Dramatic dahlias in stunning neutral tones are set on a marble effect ground on this stunning cushion. Digitally printed on a velvet ground for a luxurious statement. This stylish cushion is completed with a granite marble effect pattern on the reverse.