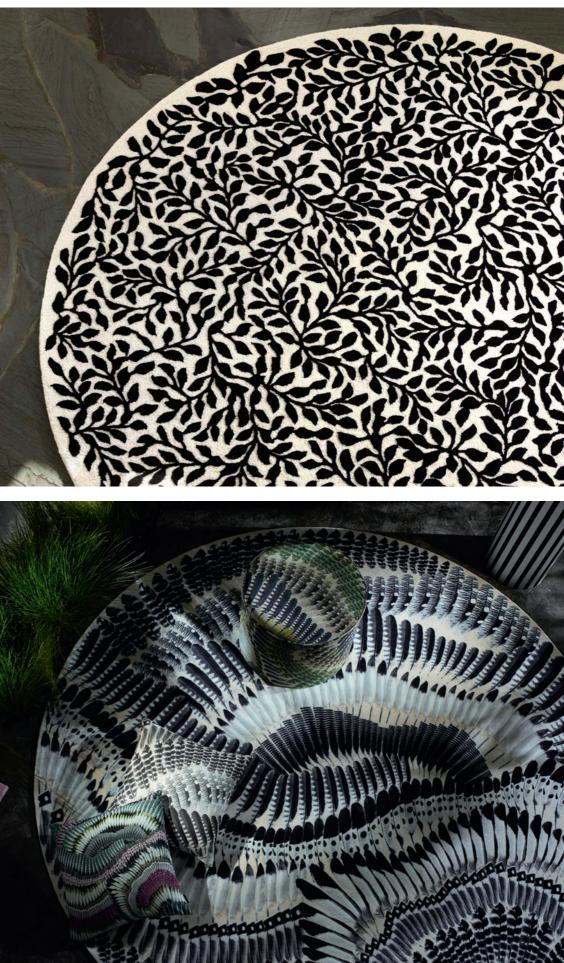

Hollyhock Celadon 60 x 45cm 24 x 18" CCDG0971 Wonderful hollyhock flowers are fully embroidered onto a natural coloured cotton/linen ground. In rich celadon, agua and teal blue shades completed with a plain soft aqua reverse.