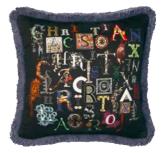

Do You Speak Lacroix? - Multicoloure 40 x 40cm 16 x 16" CCCL0595 A glorious fringed cushion featuring a collage of decorative Christian Lacroix letters. Digitally printed in bright vivid tones set against black with embroidered highlights. Reversing to a prismatic geometric pattern.