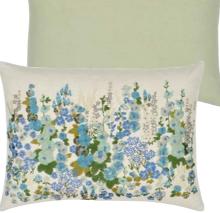

#### Grandiflora Rose Epice 55 x 55cm 22 x 22" CCDG0975 A glorious cluster of multi coloured

painterly hydrangeas, poppies and peonies form the focal point for this stunning cushion. Digitally printed onto pure natural linen, reversing to a smaller floral cluster with vivid green geranium leaves.

Grandiflora Rose Dusk 55 x 55cm 22 x 22" CCDG0976 A glorious cluster of powdery, shaded, painterly flowers form the focal point for this stunning cushion. Digitally printed onto pure linen reversing to a smaller floral display.