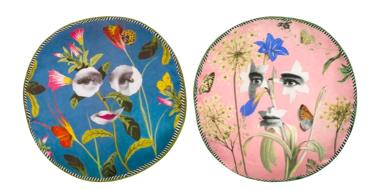

#### Premier Rendez-Vous - Marais 45 x 45cm 18 x 18" CCCL0597

This round cushion features decoupage imagery of flora and fauna, playfully intertwined with eyes and lips. This reversible cushion is digitally printed on cotton sateen and finished with green velvet piping.