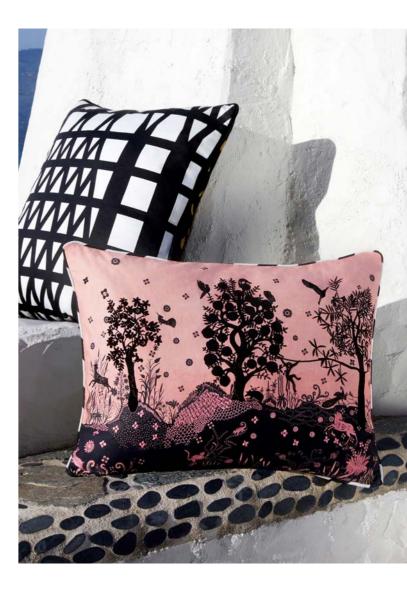

#### Doña Jirafa - Opiat 45cm diameter 18'' CCCL0496

A statement round cushion, designed exclusively by the Christian Lacroix studio in Paris. An elegant giraffe is adorned with tropical foliage with embroidered highlights. This luxurious cushion is digitally printed onto sleek cotton with a monochrome prismatic chevron reverse.

#### Jungle King - Opiat 45cm diameter 18" CCCL0495

A statement round cushion, designed exclusively by the Christian Lacroix studio in Paris. A bold lion, the king of the jungle, is adorned with tropical foliage with embroidered highlights. This luxurious designer cushion is digitally printed onto sleek cotton with a monochrome prismatic chevron reverse.

### Clairière - Primevère 45 x 45cm 18 x 18" CCCL0562

A woodland fantasy forms this decorative cushion from Maison Christian Lacroix with birds and exotic animals. This stunning black and cream cushion is flock printed onto cotton with embroidered highlights and features an alternative scene on the reverse. This designer cushion has a black metallic piping.

#### Bois Paradis - Bourgeon 60 x 45cm 24 x 18" CCCL0563

Silhouettes of trees and exotic woodland creatures create pure fantasy in this stunning cushion from Maison Christian Lacroix. This cushion is printed onto cotton with flocking and embroidered highlights. A graphic pattern is printed on the reverse with a black and white cotton piping.