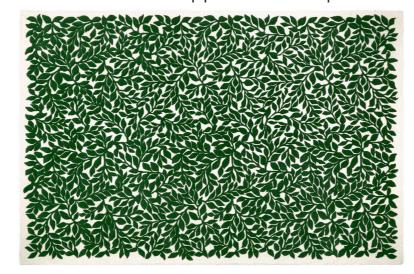

Hollyhock Celadon 60 x 45cm 24 x 18" CCDG0971 Wonderful hollyhock flowers are fully embroidered onto a natural coloured cotton/linen ground. In rich celadon, agua and teal blue shades completed with a plain soft aqua reverse.