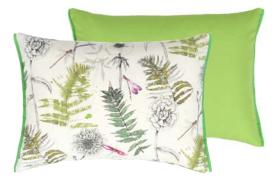

Hollyhock Ochre 60 x 45cm 24 x 18" CCDG0972 Wonderful hollyhock flowers are fully embroidered onto a natural coloured cotton/linen ground. In rich ochre, moss green and brown shades completed with a plain natural reverse.

Hollyhock Celadon 60 x 45cm 24 x 18" CCDG0971 Wonderful hollyhock flowers are fully embroidered onto a natural coloured cotton/linen ground. In rich celadon, agua and teal blue shades completed with a plain soft aqua reverse.