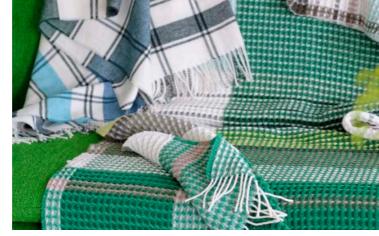

# throws

Mix it up and wrap yourself in luxury. Our throws add inimitable detail to the home with effortless painterly flowers, contemporary checks and stunning stripes.

Delft Flower Noir 130 x 180cm 51 x 71" BLDG0129 Digitally Printed on 100% Merino Lambswool.

Tuilerie Cornflower 130 x 180cm 51 x 71" BLDG0222 80% Merino Wool, 20% Polyamide.

Burano Dove 130 x 180cm 51 x 71" BLDG0225 Recycled Yarn 80% Merino Wool, 10% Silk, 10% Polyamide.

Arlecchino Dove \* 130 x 180cm 51 x 71" BLDG0190 80% Merino Wool, 20% Polyamide.