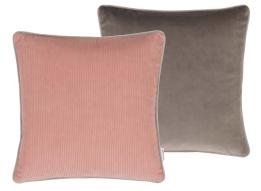

Baluchi Cameo 45 x 45cm 18 x 18" CCDG1065 A wondrous large scale boucle weave is the focus for this round cushion in cameo pink. Reversing to our stylish Marl wool cloth in blossom.

Cassia Cameo 60 x 45cm 24 x 18" CCDG0947 Our best-selling Cassia velvet, a lustrous and luxurious plain velvet cushion in cameo pink. Co-ordinating with moleskin and edged with an elegant satin trim on both ends.

#### Corda Blossom 43 x 43cm 17 x 17" CCDG1013

Soft to the touch Corda cotton corduroy cushion in blossom pink and co-ordinated with our Velluto doeskin plain velvet, this luxurious square cushion is finished with a Scala linen piping detail in natural.