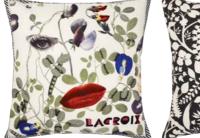

#### Premier Rendez-Vous - Marais 45 x 45cm 18 x 18" CCCL0597

This round cushion features decoupage imagery of flora and fauna, playfully intertwined with eyes and lips. This reversible cushion is digitally printed on cotton sateen and finished with green velvet piping.