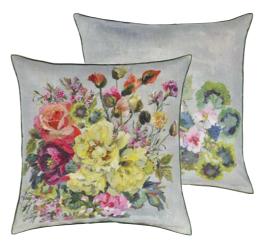

#### Grandiflora Rose Epice 55 x 55cm 22 x 22" CCDG0975 A glorious cluster of multi coloured

painterly hydrangeas, poppies and peonies form the focal point for this stunning cushion. Digitally printed onto pure natural linen, reversing to a smaller floral cluster with vivid green geranium leaves.