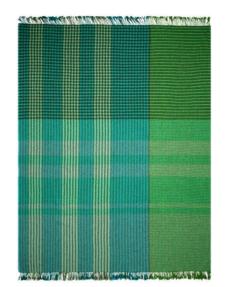

Parterre Geo Emerald 50 x 50cm 20 x 20" CCDG0966 With a bold geometric print in varying scales, highlighted with gold foil detail, this stylish interior cushion is digitally printed onto pure linen in rich emerald green and teal blue tones.