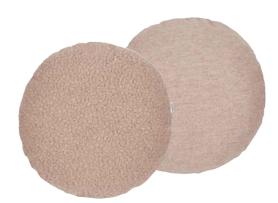

Baluchi Natural 45 x 45cm 18 x 18" CCDG1064 A wondrous large scale boucle weave is the focus for this round cushion in warm natural. Reversing to our stylish Marl wool cloth in linen.

Fitzrovia Cerulean \* 50 x 30cm 20 x 12" CCDG0958 A smart abstract geometric cut velvet cushion with a glamorous metallic ground. Reverses to Vicenza plain velvet in denim blue and trimmed on each side with Anshu satin in pale gold.