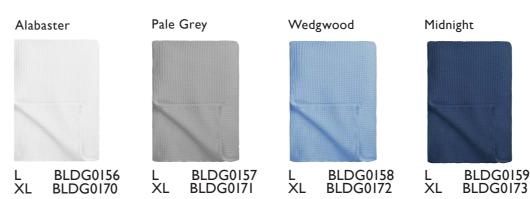

> Alba Sizes Large (L) 224 x 244cm 88 x 96" Extra Large (XL) 267 x 244cm 105 x 96"