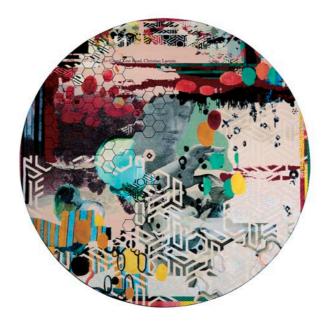

## Christian Lacroix

MAISON

Grand Tour - Tomette Digitally Printed, Pile 100% Polyamide, Backing 80% Jute, 20% Cotton RUGCL0334 250cm diameter 8'2"

An eclectic decoupage of imagery and pattern create this dynamic rug in typical Christian Lacroix style. This striking large circular rug is printed onto a new quality offering durability with a dense low pile which enhances the detail of the unique digital print process.