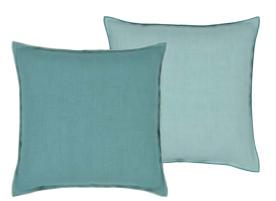

Brera Lino Ocean & Celadon 45 x 45cm 18 x 18" CCDG0996 Brera Lino pure tumbled linen cushion in ocean, reversing to celadon with unique double overlocked seams.

Shape, structure and modern geometrics