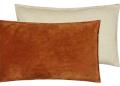

Fitzrovia Damson \* 50 x 30cm 20 x 12" CCDG0962 A smart abstract geometric cut velvet cushion in damson with a glamorous metallic ground. Reverses to Vicenza plain velvet in berry and is trimmed on each side with Anshu satin in cocoa.