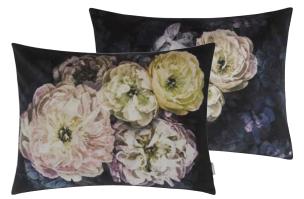

Dahlia Noir Slate 55 x 55cm 22 x 22" CCDG0922

Dramatic dahlias in stunning neutral tones are set on a marble effect ground on this stunning cushion. Digitally printed on a velvet ground for a luxurious statement. This stylish cushion is completed with a granite marble effect pattern on the reverse.