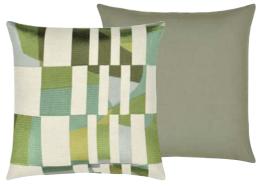

Glasshouse Topaz 50 x 50cm 20 x 20" CCDG0970 Stunning, graphic intersectional panels are embroidered onto a cotton/linen blend in this sophisticated cushion. In rich topaz and amber tones and reversing to plain birch.

Glasshouse Celadon 50 x 50cm 20 x 20" CCDG0969 Stunning, graphic intersectional panels are embroidered onto a cotton/linen blend in this sophisticated cushion. In tones of celadon and teal blue reversing to plain celadon blue.