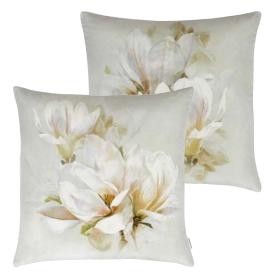

#### Yulan Birch 55 x 55cm 22 x 22" CCDG0981 Large scale studies of magnolia flowers are stunningly depicted on this large square floral cushion. Digitally printed onto soft smooth velvet for a sublime luxurious feel.

Yulan Magnolia 60 x 45cm 24 x 18" CCDG0980 Large scale studies of magnolia flowers are stunningly depicted on this large rectangular floral cushion. Digitally printed onto soft smooth velvet for a sublime luxurious feel.