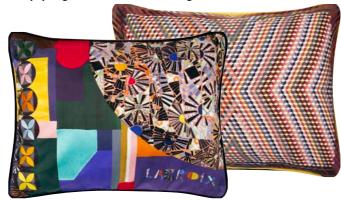

## Christian Lacroix

MAISON

Pietra Dura - Multicoloure 60 x 30cm 24 x 12" CCCL0569

Inspired by ceramic tiles in a chevron formation with fabulous multi-colour shades, this stylish Maison Christian Lacroix cushion is digitally printed onto luxurious velvet. Finished with a cotton print on the reverse, and black velvet piping.