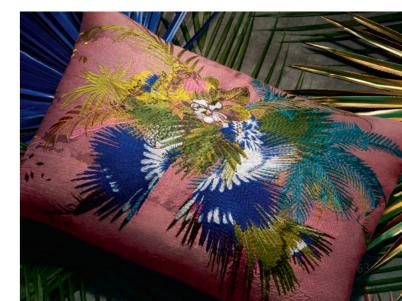

#### Oiseau de Bengale - Marais 50 x 50cm 20 x 20″ CCCL0581

Exotic flowers and foliage of Paradise are collaged together in this stunning cushion from Maison Christian Lacroix. Digitally printed on velvet with a cotton reverse.