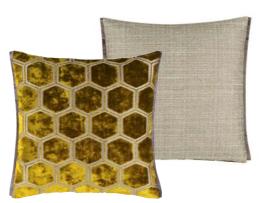

Manipur Ochre \* 43 x 43cm 17 x 17" CCDG0814 This stylish velvet cushion in ochre features a hexagonal geometric effect in the ground. Elegant and sophisticated, this cushion is finished with a Kumana reverse in cool marble with a graphite trim.

Manipur Espresso \* 43 x 43cm 17 x 17" CCDG1066

This cut velvet cushion in espresso Manipur, features a bold scale, hexagonal geometric with a unique patterned effect in the ground. Finished with a Kumana reverse in cool marble and a zinc trim.

Manipur Midnight \* 43 x 43cm 17 x 17" CCDG1067 This cut velvet cushion in midnight Manipur, features a bold scale, hexagonal geometric with a unique patterned effect in the ground. Finished with a Kumana reverse in cool marble and a zinc trim.

Manipur Silver \* 43 x 43cm 17 x 17" CCDG0988 Cool silver Manipur - a bold scale hexagonal geometric with a unique patterned effect in the ground. Elegant and sophisticated, this luxurious cushion is finished with a Kumana reverse in cool marble and a zinc trim.

Manipur Amethyst \* 43 x 43cm 17 x 17" CCDG0991 Amethyst Manipur - a bold scale hexagonal geometric with a unique patterned effect in the ground. Elegant and sophisticated, this luxurious cushion is finished with a Kumana reverse in cool marble and a zinc trim.

Brera Lino Coral & Roebuck 45 x 45cm 18 x 18" CCDG0999 Brera Lino pure tumbled linen cushion in coral, reversing to roebuck with unique double overlocked seams.

Manipur Coral \* 43 x 43cm 17 x 17" CCDG0989 Coral Manipur - a bold scale hexagonal geometric with a unique patterned effect in the ground. Elegant and sophisticated, this luxurious cushion is finished with a Kumana reverse in cool marble and a zinc trim.

#### Manipur Oyster \* 43 x 43cm 17 x 17" CCDG0813

This stylish cut velvet cushion in oyster features a bold hexagonal geometric with a unique patterned effect in the ground. Elegant and sophisticated, this luxurious cushion is finished with a Kumana reverse in cool marble and a graphite trim.

Manipur Jade \* 43 x 43cm 17 x 17" CCDG0990 Jade Manipur - a bold scale hexagonal geometric with a unique patterned effect in the ground. Elegant and sophisticated, this luxurious cushion is finished with a Kumana reverse in cool marble and a zinc trim.