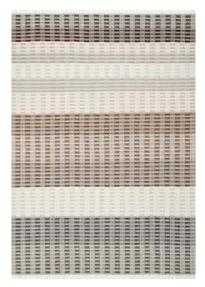

Brera Gessato Natural 60 x 45cm 24 x 18" CCDG0880 Our stunning range of Brera Gessato cushions feature large scale stripes with bands of colour in shades of natural separated by a modern thin black line. Woven in Italy from 100% pure linen. Fully reversible and finished with an elegant overlocked edge.