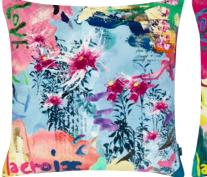

Flowers Galaxy - Multicoloure 50 x 50cm 20 x 20" CCCL0593 This stylish large square cushion featuring a geometric kaleidoscopic pattern combined with small scale multi-coloured flowers. Digitally printed onto luxurious velvet reversing to a cotton sateen printed pattern.