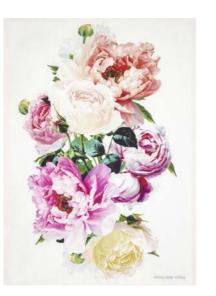

Pahari Rosewood 55 x 55cm 22 x 22" CCDG1019 This glorious cushion depicts wonderful large-scale roses, peonies and camellias, combined with a damask pattern in rich rosewood. Iridescent butterflies add a playful touch. Digitally printed onto luxuriously soft velvet.

Pahari Platinum 55 x 55cm 22 x 22" CCDG1020 This glorious cushion depicts wonderful large-scale roses, peonies and camellias, combined with a damask pattern in elegant grey. Iridescent butterflies add a playful touch. Digitally printed onto luxuriously soft velvet.