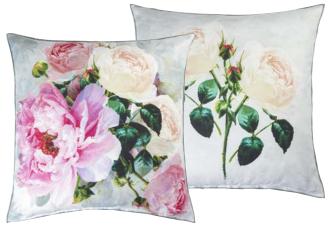

Pahari Rosewood 55 x 55cm 22 x 22" CCDG1019 This glorious cushion depicts wonderful large-scale roses, peonies and camellias, combined with a damask pattern in rich rosewood. Iridescent butterflies add a playful touch. Digitally printed onto luxuriously soft velvet.

Pahari Platinum 55 x 55cm 22 x 22" CCDG1020 This glorious cushion depicts wonderful large-scale roses, peonies and camellias, combined with a damask pattern in elegant grey. Iridescent butterflies add a playful touch. Digitally printed onto luxuriously soft velvet.