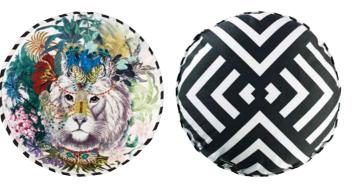

#### Jungle King - Opiat 45cm diameter 18" CCCL0495

A statement round cushion, designed exclusively by the Christian Lacroix studio in Paris. A bold lion, the king of the jungle, is adorned with tropical foliage with embroidered highlights. This luxurious designer cushion is digitally printed onto sleek cotton with a monochrome prismatic chevron reverse.