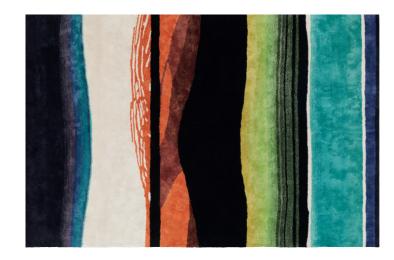

Tempera - Multicoloure Garance \* Hand Tufted Pile, 78% Viscose, 22% Wool, Backing 100% Cotton DHRCL003/01 160 x 260cm 5'2 x 8'5" DHRCL004/01 200 x 300cm 6'6 x 9'8"

The colours of a horizon at sunset form the inspiration for this boldly striped and luxurious rug.

Create a focal point to your living space with this statement rug by Christian Lacroix. Inspired by ceramic tiles in a chevron formation with fabulous multi colour shades, and fine lines of gilver metallic thread and tufted with a mix of wool and viscose yarns. Varying pile heights, graphic carving and a unique cut away effect edge are all highlights of this stunning luxurious rug.