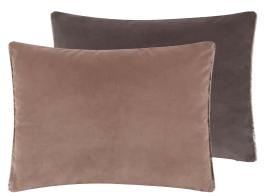

Varese Linen & Cocoa 43 x 43cm 17 x 17" CCDG1074 Our best-selling elegant cotton velvet Varese. Stylish linen reversing to cocoa and finished with a Scala linen trim in natural.

Mousson Chalk 50 x 30cm 20 x 12" CCDG1060 A luxuriously soft sheepskin style weave in chalk white is paired with our pure tumbled linen Brera Lino in this irresistible cushion.