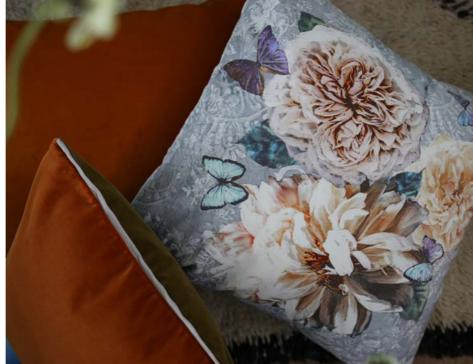

Dahlia Noir Slate 55 x 55cm 22 x 22" CCDG0922

Dramatic dahlias in stunning neutral tones are set on a marble effect ground on this stunning cushion. Digitally printed on a velvet ground for a luxurious statement. This stylish cushion is completed with a granite marble effect pattern on the reverse.

Pahari Rosewood 55 x 55cm 22 x 22" CCDG1019 This glorious cushion depicts wonderful large-scale roses, peonies and camellias, combined with a damask pattern in rich rosewood. Iridescent butterflies add a playful touch. Digitally printed onto luxuriously soft velvet.

Pahari Platinum 55 x 55cm 22 x 22" CCDG1020 This glorious cushion depicts wonderful large-scale roses, peonies and camellias, combined with a damask pattern in elegant grey. Iridescent butterflies add a playful touch. Digitally printed onto luxuriously soft velvet.