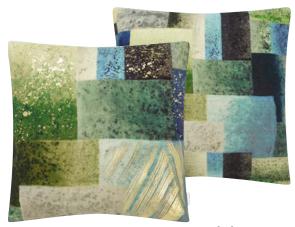

Parterre Geo Emerald 50 x 50cm 20 x 20" CCDG0966 With a bold geometric print in varying scales, highlighted with gold foil detail, this stylish interior cushion is digitally printed onto pure linen in rich emerald green and teal blue tones.

Glasshouse Celadon 50 x 50cm 20 x 20" CCDG0969 Stunning, graphic intersectional panels are embroidered onto a cotton/linen blend in this sophisticated cushion. In tones of celadon and teal blue reversing to plain celadon blue.