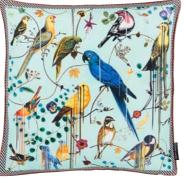

#### Birds Sinfonia - Crépuscule 50 x 50cm 20 x 20" CCCL0531 A wonderfully exotic array of birds adorn this vibrant cushion from Maison Christian Lacroix. Colours merge into one another

in graphic lines. This beautiful cushion is digitally printed onto cotton with delicate embroidered highlights.