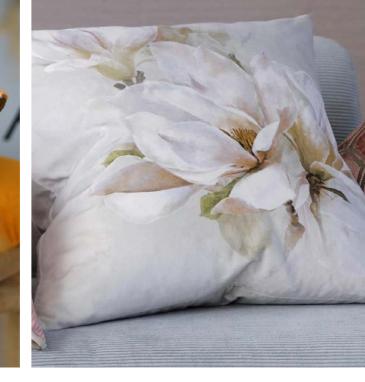

#### Yulan Birch 55 x 55cm 22 x 22" CCDG0981 Large scale studies of magnolia flowers are stunningly depicted on this large square floral cushion. Digitally printed onto soft smooth velvet for a sublime luxurious feel.

Yulan Magnolia 60 x 45cm 24 x 18" CCDG0980 Large scale studies of magnolia flowers are stunningly depicted on this large rectangular floral cushion. Digitally printed onto soft smooth velvet for a sublime luxurious feel.