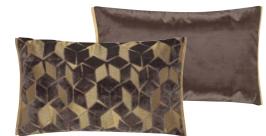

Manipur Ochre \* 43 x 43cm 17 x 17" CCDG0814 This stylish velvet cushion in ochre features a hexagonal geometric effect in the ground. Elegant and sophisticated, this cushion is finished with a Kumana reverse in cool marble with a graphite trim.

Manipur Espresso \* 43 x 43cm 17 x 17" CCDG1066

This cut velvet cushion in espresso Manipur, features a bold scale, hexagonal geometric with a unique patterned effect in the ground. Finished with a Kumana reverse in cool marble and a zinc trim.

Manipur Midnight \* 43 x 43cm 17 x 17" CCDG1067 This cut velvet cushion in midnight Manipur, features a bold scale, hexagonal geometric with a unique patterned effect in the ground. Finished with a Kumana reverse in cool marble and a zinc trim.

Manipur Silver \* 43 x 43cm 17 x 17" CCDG0988 Cool silver Manipur - a bold scale hexagonal geometric with a unique patterned effect in the ground. Elegant and sophisticated, this luxurious cushion is finished with a Kumana reverse in cool marble and a zinc trim.

Manipur Amethyst \* 43 x 43cm 17 x 17" CCDG0991 Amethyst Manipur - a bold scale hexagonal geometric with a unique patterned effect in the ground. Elegant and sophisticated, this luxurious cushion is finished with a Kumana reverse in cool marble and a zinc trim.

Brera Lino Coral & Roebuck 45 x 45cm 18 x 18" CCDG0999 Brera Lino pure tumbled linen cushion in coral, reversing to roebuck with unique double overlocked seams.

Manipur Coral \* 43 x 43cm 17 x 17" CCDG0989 Coral Manipur - a bold scale hexagonal geometric with a unique patterned effect in the ground. Elegant and sophisticated, this luxurious cushion is finished with a Kumana reverse in cool marble and a zinc trim.

#### Manipur Oyster \* 43 x 43cm 17 x 17" CCDG0813

This stylish cut velvet cushion in oyster features a bold hexagonal geometric with a unique patterned effect in the ground. Elegant and sophisticated, this luxurious cushion is finished with a Kumana reverse in cool marble and a graphite trim.

Manipur Jade \* 43 x 43cm 17 x 17" CCDG0990 Jade Manipur - a bold scale hexagonal geometric with a unique patterned effect in the ground. Elegant and sophisticated, this luxurious cushion is finished with a Kumana reverse in cool marble and a zinc trim.