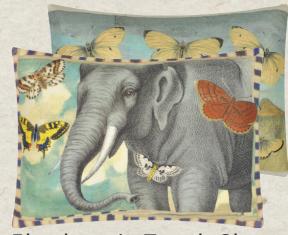

Friendship Forest
60 x 45cm 24 x 18" CCJD5061
An abundance of foliage and flowers with a banner of friendship love and truth. This decorative cushion is digitally printed onto a linen rich ground.

Elephant's Trunk Sky 60 x 45cm 24 x 18" CCJD5052 A bold decoupage elephant is surrounded by butterflies in this collage style cushion by John Derian. Digitally printed onto a linen rich ground.