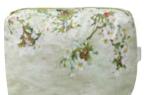

Beautiful painterly blossom trails across this stylish washbag in dove grey. Digitally printed onto a water resistant cotton with a waterproof lining.

30 x 18 x 10.5cm 12 x 7 x 4" WASDG0210

24 x 14 x 7.5cm 9 x 6 x 3" WASDG0209