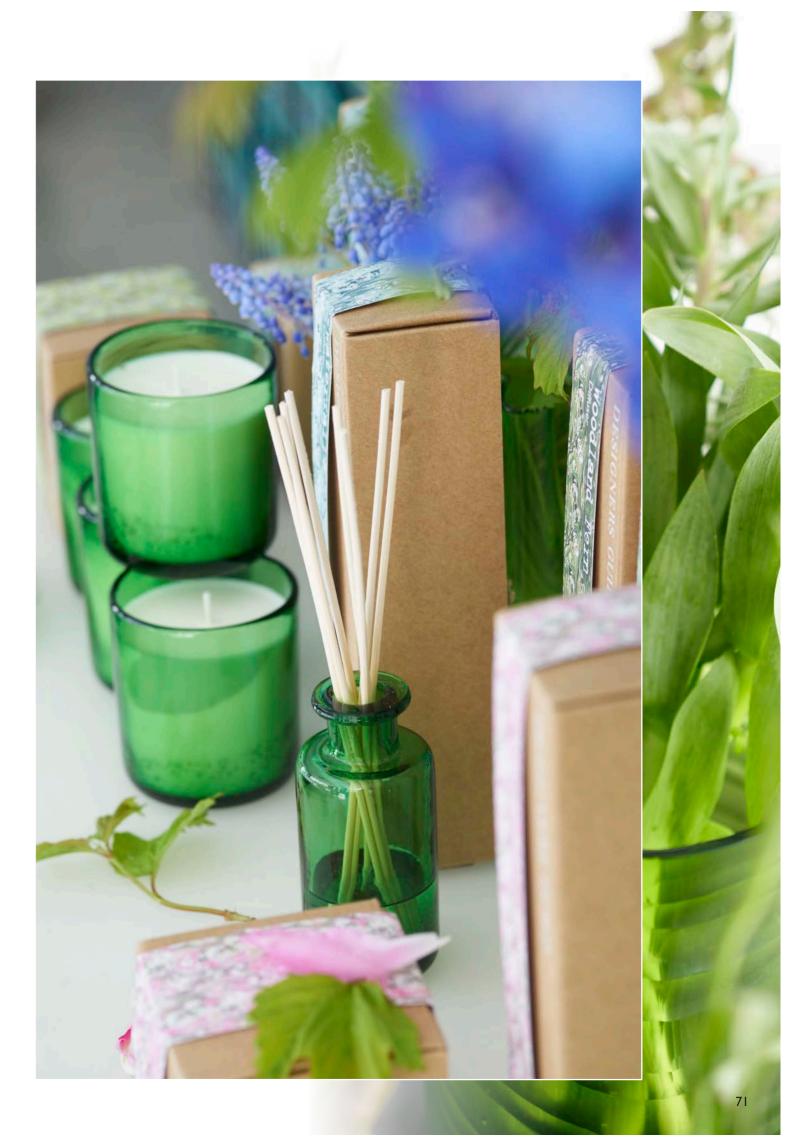

Sustainably made with soy wax and clean burn smoke free wicks, the candles come in two sizes — one in hand blown green glass and the larger size in a terrazzo jar. The diffuser comes with 8 unbleached rattan reeds and is alcohol free. All packaging is fully recyclable too.

#### Waterfall

The dewy scent of crisp cool water flowing over lichen and moss. Subtle woody notes of iris and patchouli with rose, sparkling grapefruit and ambergris for a truly unique fragrance.

220g Candle HFDG0061 approx burn time 40hrs
100ml Diffuser HFDG0067 in emerald green hand blown glass