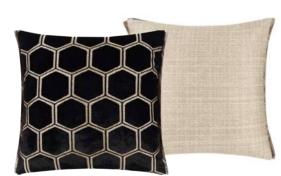

ainst a damask pattern in rich tones.



Queluz Noir\* 60 x 45cm 24 x 18" CCDGII66

A luxurious heavyweight velvet cushion featuring a monochrome houndstooth pattern. Stylishly paired with Brera Lino pure linen in ebony for the reverse and trim.



Chennai Fuchsia - Silk 43 x 43cm 17 x 17" CCDG1193

A stunning reversible fuchsia pink tartan check cushion woven in silk with satin stripe highlights. Finished with calozzo taffeta trim on



Cassia Aubergine & Magenta 60 x 45cm 24 x 18" CCDG1152

Our best-selling lustrous velvet Cassia in aubergine is paired with magenta and finished with an elegant satin trim on two sides.



Tanjore Berry 50 x 30cm 20 x 12" CCDG1029

This stylish decorative cushion features graphic, bold leaf motifs, embroidered onto a natural coloured cotton linen ground.



Manipur Noir\* 43 x 43cm 17 x 17" CCDG1155

A stylish cut velvet cushion in noir with a hexagonal geometric pattern. Reversing to Kumana in cool marble and finished with a zinc trim.



Tarbana Amethyst 50 x 50cm 20 x 20" CCDGI023

A bold damask pattern is flock printed onto a decorative cotton/linen ground. In rich tones of amethyst and damson.



Varese Berry & Moleskin 43 x 43cm 17 x 17" CCDG1150

Our classic cotton velvet Varese in berry is paired with moleskin in this stylish square cushion. Finished with a Scala linen trim in natural.









24 \*Please note that the exact placement of the design may vary due to the fabric pattern repeat



Chennai Chocolate - Silk 43 x 43cm 17 x 17" CCDG1197

A stunning reversible chocolate tartan check cushion woven in silk with satin stripe hi