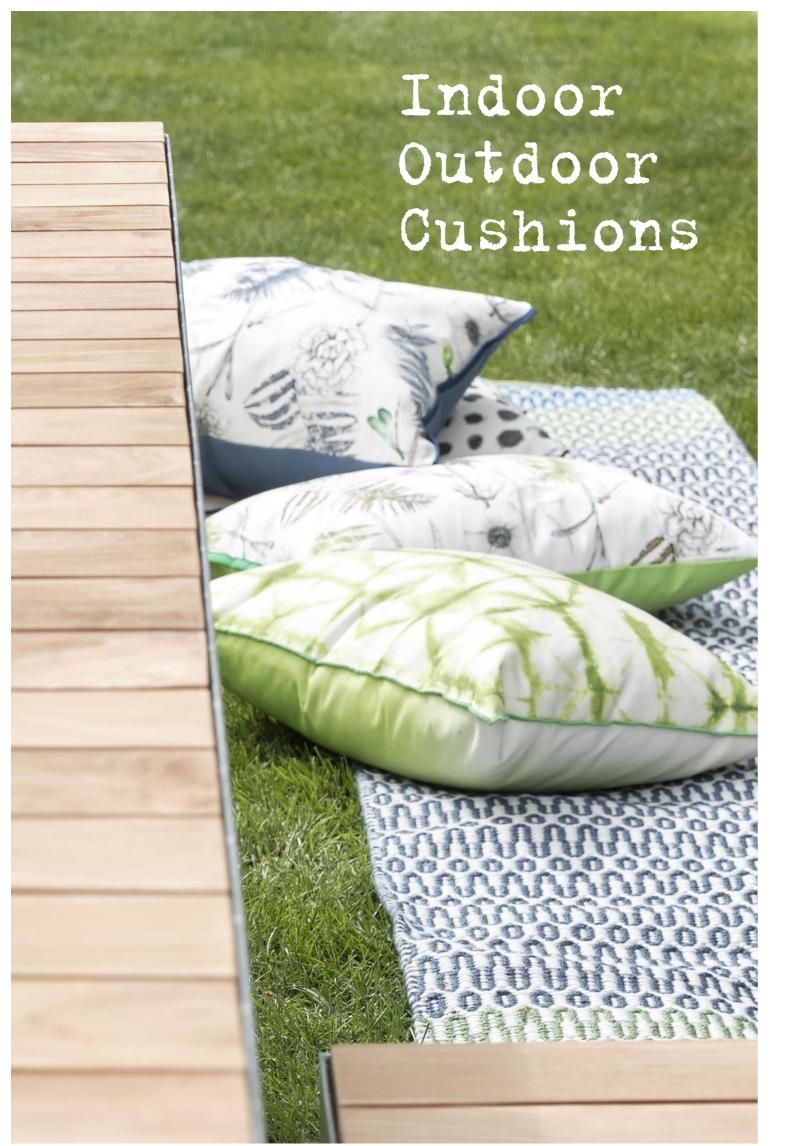

Come rain or shine, these innovative cushions can be used inside and out.

Acanthus Moss\*
60 x 45cm 24 x 18" CCDG1007
Botanical style studies of flowers and ferns, digitally printed onto a water and stain resistant canvas. Reverses to Lovinia lime with an emerald green trim.

Padua Cobalt\*

60 x 45cm 24 x 18" CCDGII36

A shaded ombre stripe in cobalt reversing to the tie-dye effect pattern of Seraya and finished with an overlocked edge. Digitally printed onto a water and stain resistant canyas.