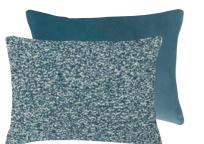

Brera Lino Sky & Cloud 45 x 45cm 18 x 18" CCDG0997

Brera Lino pure tumbled linen cushion in sky, reversing to cloud and finished with unique double overlocked seams.

Madhya Azure 55 x 55cm 22 x 22" CCDGI146

This stunning cushion features layers of verdant leaves in varying scales. Digitally printed onto luxurious velvet and finished with an overlocked edge.

Manipur Jade\* 43 x 43cm 17 x 17" CCDG0990

A stylish cut velvet cushion in jade with a hexagonal geometric pattern. Reversing to Kumana in cool marble and finished with a zinc trim.