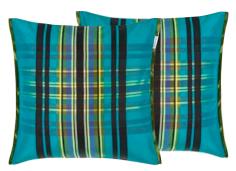

creates this gorgeous fluffy cushion. Paired with Eriska boucle in cobalt.

Tarbana Midnight 50 x 50cm 20 x 20" CCDGI02I

A bold damask pattern is flock printed onto a decorative cotton/linen ground. In rich tones of cobalt and indigo.