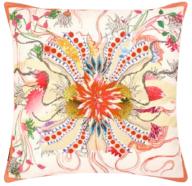

Minakari Cobalt 55 x 55cm 22 x 22" CCDGI0I5

Expansive painterly blooms and trailing leaves are artfully arranged on a kaleidoscopic background in vibrant colours. This large square cushion is digitally printed onto luxurious soft velvet.