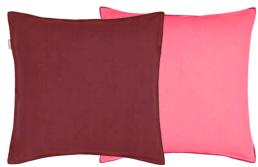

Cassia Prussian & Granite 60 x 45cm 24 x 18" CCDGI001

Our best-selling lustrous velvet Cassia in prussian blue is paired with granite and finished with an elegant satin trim on two sides.

Shastri Cobalt\* 60 x 45cm 24 x 18" CCDG1191