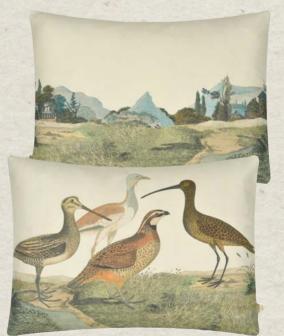

Birds of a Feather Parchment 60 x 45cm 24 x 18" CCJD 5060
Game birds and a classic pastoral scene are given the John Derian treatment in this stylish cushion. Digitally printed onto a linen rich ground.

# **Stunning Throws**

Botanical style wading birds are surrounded by a decoupage leaf border pattern. This decorative interior throw is digitally printed onto a pure tumbled linen and finished with a hemmed edge.

# RhododendronCobalt

130 x 180cm 51 x 71" BLJD5005

Birds of a Feather Parchment

130 × 180cm 51 × 71" BLJD5004

Botanical style wading birds are surrounded by a description. This description

Cuzco Jade 60 x 45cm CCW Y4003