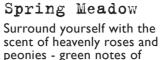

peonies - green notes of geranium leaf and rhubarb create the essence of spring, balanced with citrus notes of grapefruit and lemon zest.

220g Candle approx burn time 40hrs HFDG0056

100ml Diffuser HFDG000 in emerald green hand blown glass HFDG0062

HFDG0050 300g Candle approx burn time 50hrs

in a terrazzo vessel crafted with natural coral shaded stones

76