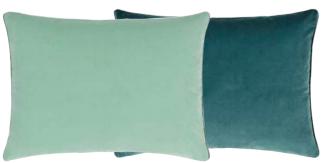

Varanasi Cobalt - Silk 43 x 43cm 17 x 17" CCDGI031

Woven in pure silk, this luxurious square cushion features a bold check pattern reversing to a wide stripe in tones of cobalt and emerald.

Cassia Celadon & Mist 60 x 45cm 24 x 18" CCDGI002

Our best-selling lustrous velvet Cassia in celadon is paired with mist and finished with an elegant satin trim on two sides.

Decorative details modern luxury

Patiali Azure\* 55 x 55cm 22 x 22" CCDG1187

A contemporary tartan check printed velvet cushion in azure tones with a graphic black overcheck. Reverses to Varese grass cotton velvet and finished with stylish overlocked edges.