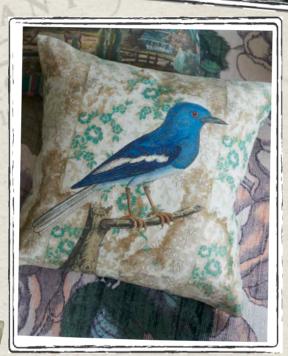

Our popular cotton corduroy Corda in cadet reverses to Velluto velvet in sea blue. This contemporary square cushion is finished with linen piping.

Haryana Emerald 55 x 55cm 22 x 22" CCDGI143

A majestic green parrot hides within the forest canopy in this large square cushion. Digitally printed onto pure tumbled linen with a layered tree pattern on the reverse.