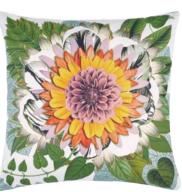

Minakari Cobalt 55 x 55cm 22 x 22" CCDGI0I5

Expansive painterly blooms and trailing leaves are artfully arranged on a kaleidoscopic background in vibrant colours. This large square cushion is digitally printed onto luxurious soft velvet.

Exquisite detailed painterly leaves are set upon a gently frescoed ground - this sophisticated cushion is digitally printed onto pure tumbled linen.

Minakari Rosewood 55 x 55cm 22 x 22" CCDGI0I6

Expansive painterly blooms and trailing leaves are artfully arranged on a kaleidoscopic background in rich colours. This large square cushion is digitally printed onto luxurious soft velvet.