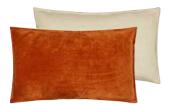

This stunning cushion features layers of verdant leaves in varying scales. Digitally printed onto luxurious velvet and finished with an overlocked edge.

Cassia Dove 60 x 45cm 24 x 18" CCDG0888 Our best-selling lustrous velvet Cassia in dove is paired with chalk and finished with an elegant satin trim on two sides.