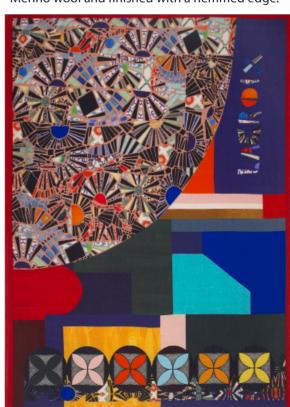

Madhya Moss 130 x 180cm 51 x 71" BLDG0246 Digitally Printed on 100% Merino Wool

Florentin Emerald
130 x 190cm 51 x 75" BLDG0219
40% Merino Wool, 40% Cotton, 20%
Polyester - contains recycled fibres

Longhena Espresso 130 x 180cm 51 x 71" BLDG0221 20% Fine Merino Wool, 40% Cotton, 40% Acrylic

Minakari Cobalt 130 x 180cm 51 x 71" BLDG0226 Digitally printed on 100% Merino Wool

Langton Cobalt 130 x 190cm 51 x 71" BLDG0228 70% Mohair, 22% Wool, 8% Nylon

Grandiflora Rose Epice 130 x 180cm 51 x 71" BLDG0224 Digitally Printed on 100% Linen