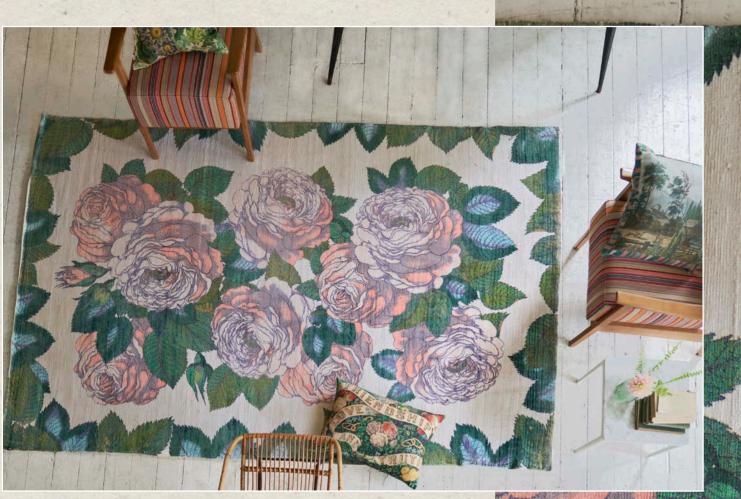

### The Rose Sepia - Large Rug

200 x 300cm 6'6 x 9'8" RUGID7001

Taking inspiration from the best-selling The Rose fabric design, this luxurious rug features elegant large scale blooms bordered with vivid leaves. Hand screen printed onto a loom woven viscose ground.