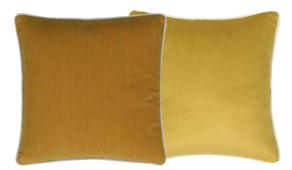

Corda Forest 43 x 43cm 17 x 17" CCDG1113

Our popular cotton corduroy Corda in forest reverses to Velluto velvet in alchemilla. This contemporary square cushion is finished with linen piping.

Elliottdale Charcoal 60 x 45cm 24 x 18" CCDG1156 A two-toned contemporary soft boucle weave cushion in charcoal reversing to pure cotton velvet Varese in steel.

Milazzo Alabaster CCDG0835

Milazzo Antique Jade CCDG0907

Corda Cadet CCDGI153

Let the colour in. Our collection of plain cushions comes in a range of textures, linen, corduroy, velvet and wool. Mix it up for instant style.