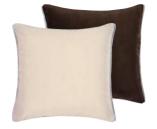

50 x 50cm 20 x 20" CCDG0835 A linen rich textured plain square cushion in classic alabaster white. Finished with a smart overlocked edge detail.

Rivoli Saffron 50 x 30cm 20 x I2" CCDG0845 A small rectangular cushion featuring an elegant slubbed velvet in saffron. Reversing to a natural linen/cotton.