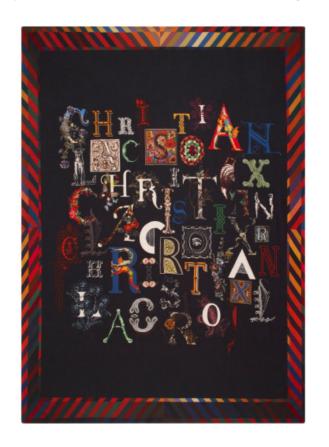

#### Do You Speak Lacroix? - Multicolore 40 x 40cm 16 x 16" CCCL0595

A glorious fringed cushion featuring a collage of Christian Lacroix decorative letters. Digitally printed with embroidered highlights and a prismatic pattern on the reverse.