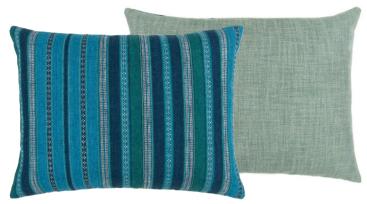

Kasavu Emerald 60 x 45cm 24 x 18" CCDGI026

Shaded inky decorative stripes are overlaid with gold foil motifs in this stunning emerald and cobalt cushion printed onto cotton/linen.

Corda Cadet 43 x 43cm 17 x 17" CCDG1153