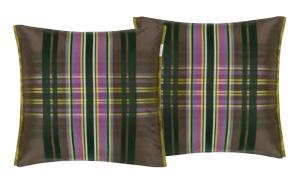

A contemporary tartan check printed velvet cushion in cobalt tones with a graphic black overcheck. Reverses to Varese cerulean cotton velvet and finished with stylish overlocked edges.

Varese Marine & Cerulean 43 x 43cm 17 x 17" CCDG1071