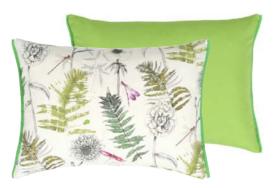

Come rain or shine, these innovative cushions can be used inside and out.

Acanthus Moss\*
60 x 45cm 24 x 18" CCDG1007
Botanical style studies of flowers and ferns, digitally printed onto a water and stain resistant canvas. Reverses to Lovinia lime with an emerald green trim.