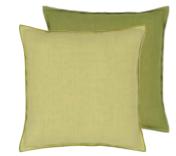

An incredibly soft and fluffy faux sheepskin cushion in natural, paired with the tweed texture of Skipton in linen.

Varese Lime 43 x 43cm 17 x 17" CCDG0938 Our classic cotton velvet Varese in lime is

paired with fir in this stylish square cushion. Finished with a Scala linen trim in natural.