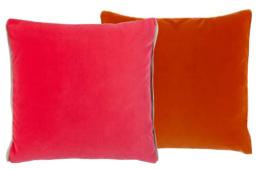

This stunning cushion features layers of verdant leaves in varying scales. Digitally printed onto luxurious velvet and finished with an overlocked edge.

Cassia Dove 60 x 45cm 24 x 18" CCDG0888 Our best-selling lustrous velvet Cassia in dove is paired with chalk and finished with an elegant satin trim on two sides.