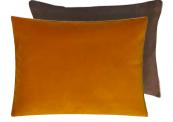

Cassia Prussian & Granite 60 x 45cm 24 x 18" CCDGI001

Our best-selling lustrous velvet Cassia in prussian blue is paired with granite and finished with an elegant satin trim on two sides.

Shastri Cobalt\* 60 x 45cm 24 x 18" CCDG1191