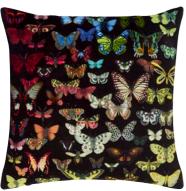

gns with the finest of finishing.

Eclectic and eccentric cushions, throws and rugs await your discovery. A selection of our rugs are now available to order in bespoke sizes.

#### Flowerworks - Camélia 55 x 55cm 22 x 22" CCCL0612

Bold scale botanical inspired graphic flowers feature in this large square cushion. Digitally printed onto luxurious velvet with cotton sateen on the reverse.





Floribunda - Ruisseau 45cm diameter 18" CCCL0614

A botanical inspired round floral cushion with graphic border and layered petal pattern on the reverse. Digitally printed onto cotton sateen.





Cosmos Eden - Multicolore 50 x 50cm 20 x 20" CCCL0611

A contemporary floral sphere geometric pattern in contrast with an all-over pattern of vibrant butterflies. Digitally printed onto luxurious velvet.









#### **CUSHIONS**

#### Jardin des Hespérides - Multicolore 60 x 30cm 24 x 12" CCCL0610

This exquisite, embroidered cushion features a cascade of small scale flowers on a black linen ground. With black velvet piping, a digitally printed graphic pattern on cotton sateen creates the reverse.





#### Nature Games - Multicolore 60 x 30cm 24 x 12" CCCL0609

Decorative Lacroix cubes are scattered playfully across this digitally printed cushion. On cotton sateen with a cube pattern reverse.





#### Fleurs d'artifice - Marais 55 x 55cm 22 x 22" CCCL0613

Bold scale botanical inspired graphic flowers feature in this large square cushion. Digitally printed onto luxurious velvet with cotton sateen on the reverse.













# Christian Lacroix

MAISON

Lacroix Cherry! - Bleu Denim 60 x 3