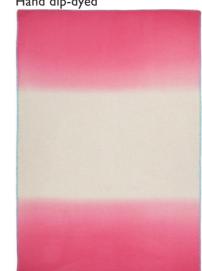

Saraille Cobalt
II5 x 180cm 45 x 71" BLDG0244
80% Merino Wool, 20% Polyamide
Hand dip-dyed

Varanasi Fuchsia 130 x 190cm 51 x 71" BLDG0253 70% Mohair, 22% Wool, 8% Nylon

Banarasi Cobalt 130 x 190cm 51 x 71" BLDG0252