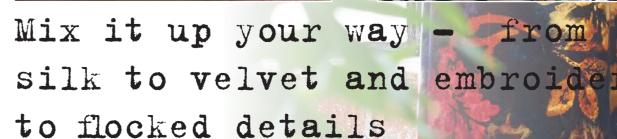

A stunning emerald green cushion featuring a stylised tree intricately embroidered onto a digitally printed cotton/ linen ground. Reverses to a layered leaf pattern.

Merelle Natural 55 x 55cm 22 x 22" CCDGII62

A stunning azure blue cushion featuring a stylised tree intricately embroidered onto a digitally printed cotton/linen ground. Reverses to a layered leaf pattern.

Portland Delft\* 43 x 43cm 17 x 17" CCDG0954