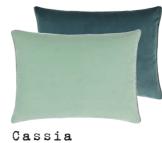

Varanasi Cobalt - Silk 43 x 43cm 17 x 17" CCDGI031

Woven in pure silk, this luxurious square cushion features a bold check pattern reversing to a wide stripe in tones of cobalt and emerald.

Cassia Celadon & Mist 60 x 45cm 24 x 18" CCDGI002

Our best-selling lustrous velvet Cassia in celadon is paired with mist and finished with an elegant satin trim on two sides.

Decorative details modern luxury

Patiali Azure\* 55 x 55cm 22 x 22" CCDG1187

A contemporary tartan check printed velvet cushion in azure tones with a graphic black overcheck. Reverses to Varese grass cotton velvet and finished with stylish overlocked edges.