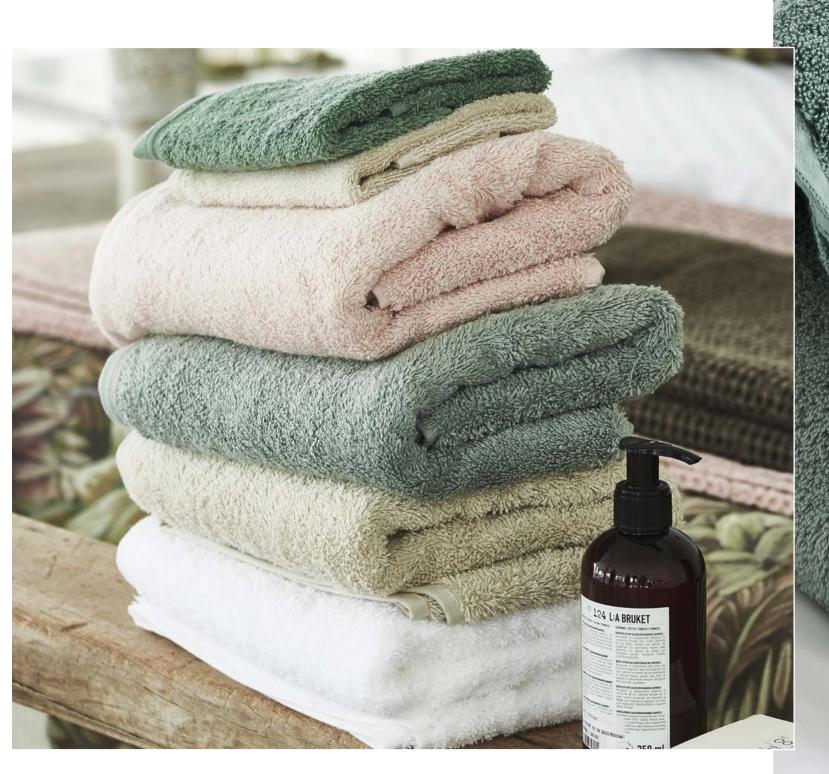

#### Loweswater Towels

We are delighted to launch our first **organic cotton towel** - woven from superior 700gsm Egyptian cotton, grown without the use of synthetic additives or pesticides and not genetically modified.

OEKO-TEX® Standard 100 approved for added confidence.

Organic Egyptian cotton. 700 gsm

| Wash Cloth | $30 \times 30$ cm  | $12 \times 12$ " |
|------------|--------------------|------------------|
| Hand Towel | $100 \times 50 cm$ | 39 x 20"         |
| Bath Towel | $130 \times 70$ cm | 51 x 28"         |
| Bath Sheet | 165 x 100cm        | 65 x 35"         |

Sage
Wash Cloth TOWDG0769
Hand Towel TOWDG0742
Bath Towel TOWDG0743
Bath Sheet TOWDG0744

Celadon
Wash Cloth
Hand Towel
Bath Towel
Bath Sheet
Wash Cloth
TOWDG0751
TOWDG0751
TOWDG0752

Birch
Wash Cloth
Hand Towel
Bath Towel
Bath Sheet
Wash Cloth
TOWDG0773
TOWDG0759
TOWDG0760

Antique Jade
Wash Cloth
Hand Towel
Bath Towel
Bath Sheet
TOWDG0746
TOWDG0747
TOWDG0748

Bianco
Wash Cloth
Hand Towel
Bath Towel
Bath Sheet

Wash Cloth
TOWDG0774
TOWDG0762
TOWDG0763
TOWDG0764

Pale Rose Wash Cloth Hand Towel Bath Towel Bath Sheet TOWDG0755 TOWDG0756