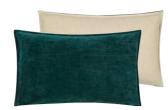

Brera Lino Ivy & Jade 45 x 45cm 18 x 18" CCDG1147

Brera Lino pure tumbled linen cushion in ivy, reversing to jade and finished with unique double overlocked seams.

Bandipur Emerald 60 x 45cm 24 x 18" CCDG1141