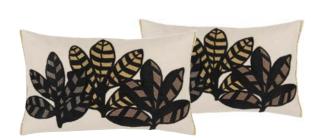

Jangal Moss 55 x 55cm 22 x 22" CCDGI017 Exquisite detailed painterly leaves are set upon a rich frescoed ground - this sophisticated cushion is digitally printed onto luxurious velvet.

Shades of Autumn

Exquisite detailed painterly leaves are set upon a gently frescoed ground - this sophisticated cushion is digitally printed onto pure tumbled linen.

Minakari Rosewood 55 x 55cm 22 x 22" CCDGI0I6

Expansive painterly blooms and trailing leaves are artfully arranged on a kaleidoscopic background in rich colours. This large square cushion is digitally printed onto luxurious soft velvet.