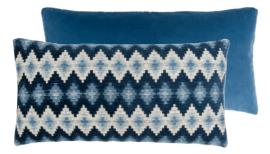

Minakari Cobalt 130 x 180cm 51 x 71" BLDG0226 Digitally printed on 100% Merino Wool

Langton Cobalt 130 x 190cm 51 x 71" BLDG0228 70% Mohair, 22% Wool, 8% Nylon

Grandiflora Rose Epice 130 x 180cm 51 x 71" BLDG0224 Digitally Printed on 100% Linen