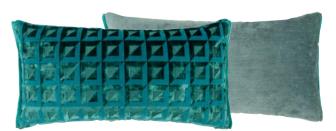

This square cushion features a small scale geometric cut velvet with a metallic thread ground. In delft blue reversing to a textural velvet and trimmed with Anshu

Patiali Cobalt\* 55 x 55cm 22 x 22" CCDGI188