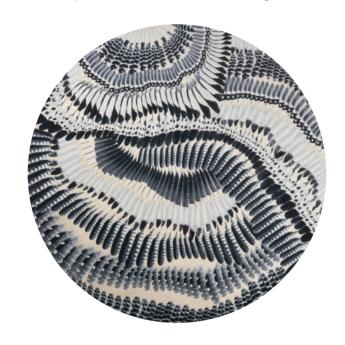

#### RUGCL0351 250cm diameter 8'2"

A dramatic round rug featuring a swirling pattern of overlaid monochromatic feathers. Digitally printed onto a durable low dense pile and finished with a bound edge.