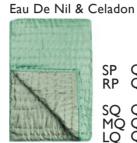

#### Blossom & Peach

SP QUDG0160 RP QUDG0159 SQ QUDG0156 MQ QUDG0157 LQ QUDG0158

CCDG0240 CCDG0244 ŘΡ SQ QUDG0004 MQ QUDG0005

Espresso & Birch

CCDG0237 CCDG0241 **QUDG0008 QUDG0009** 

Sky & Cloud

SP QUDG0165 RP QUDG0164 SQ QUDG0161 MQ QUDG0162 LQ QUDG0163

SP QUDG0155 RP QUDG0154 SQ QUDG0151 MQ QUDG0152 LQ QUDG0153

SP QUDG0150 RP QUDG0149 SQ QUDG0146 MQ QUDG0147 LQ QUDG0148

Pebble & Duck Egg

SP QUDG0055 RP QUDG0054 SQ QUDG0051 MQ QUDG0052 LQ QUDG0053

Chenevard Sizes Square Pillowcase (SP) 65 x 65cm 26 x 26" Rectangular Pillowcase (RP) 75 x 50cm 30 x 20"