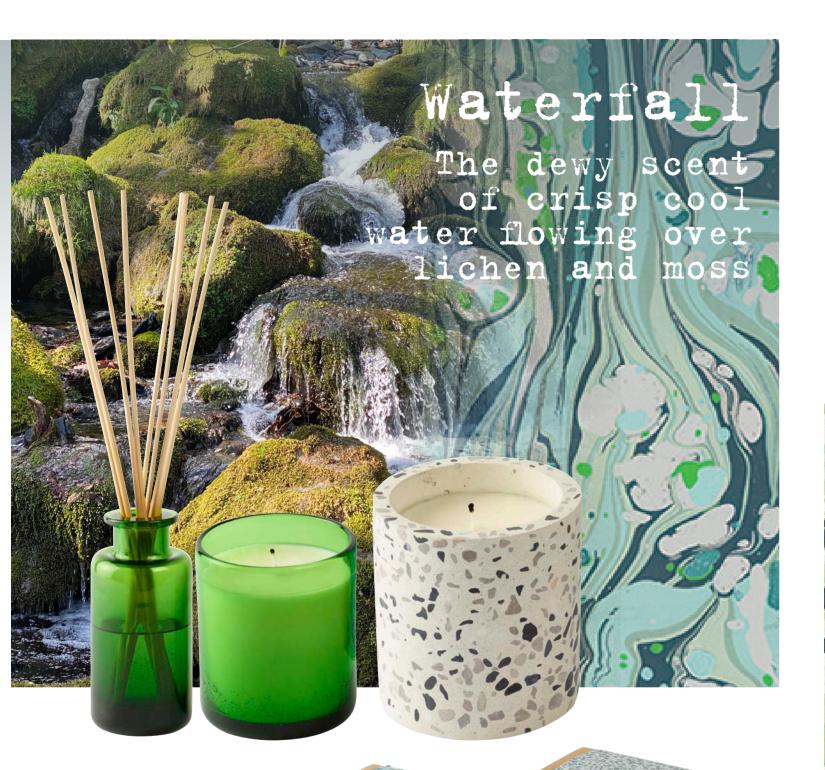

#### Waterfall

The dewy scent of crisp cool water flowing over lichen and moss. Subtle woody notes of iris and patchouli with rose, sparkling grapefruit and ambergris for a truly unique fragrance.

220g Candle HFDG0061 approx burn time 40hrs
100ml Diffuser HFDG0067 in emerald green hand blown glass

300g Candle HFDG0055

approx burn time 50hrs in a terrazzo vessel crafted with natural grey shaded stones