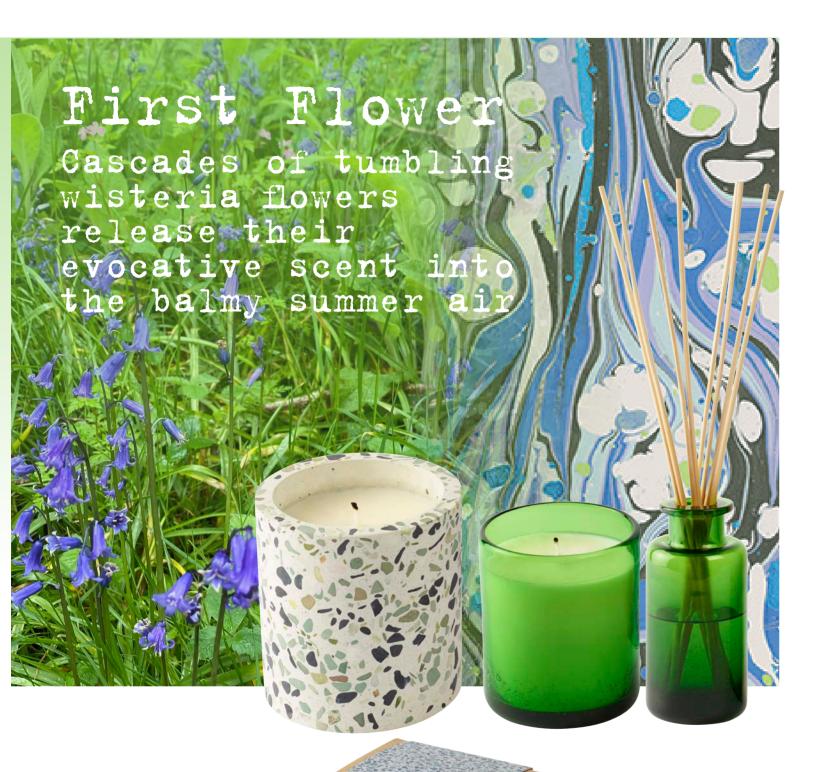

#### First Flower

Cascades of tumbling wisteria flowers release their evocative scent into the balmy summer air, rich with blooming jasmine, bergamot freshness and warm musk.

220g Candle HFDG0060 approx burn time 40hrs

100ml Diffuser HFDG0066 in emerald green hand blown glass

300g Candle HFDG0054 approx burn time 50hrs

in a terrazzo vessel crafted with natural green shaded stones