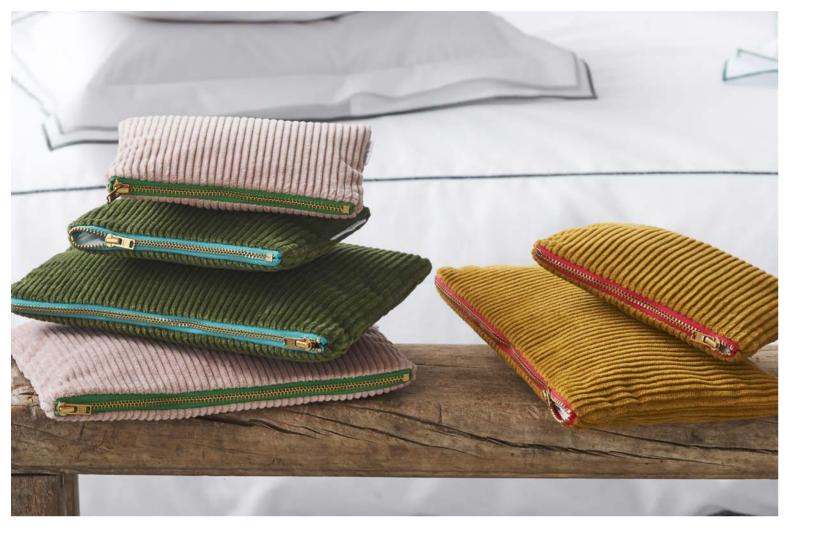

#### Corda

A new practical pouch style bag with feature metallic zip and contrast binding detail. In pure cotton Corda velvet corduroy in a fabulous range of colours and finished with a waterproof lining. Available in two sizes.

24 x 17cm 9 x 7" WASDG0234

24 x 17cm 9 x 7" WASDG0238

24 x 17cm 9 x 7" WASDG0216

17 x 13cm 7 x 5" WASDG0233

17 x 13cm 7 x 5" WASDG0237

 $17 \times 13$ cm 7 x 5" WASDG02I5

24 x 17cm 9 x 7" WASDG0236

24 x 17cm 9 x 7" WASDG0214

24 x 17cm 9 x 7" WASDG0212

17 x 13cm 7 x 5" WASDG0213

 $17 \times 13$ cm WASDG0211