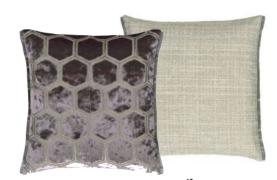

A stunning emerald green cushion featuring a stylised tree intricately embroidered onto a digitally printed cotton/ linen ground. Reverses to a layered leaf pattern.

Merelle Natural 55 x 55cm 22 x 22" CCDGII62