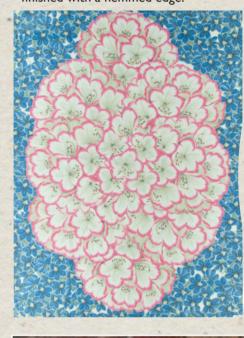

#### Madhya Moss

This stylish washbag features an all-over layered leaf pattern in soft moss and amethyst tones. Digitally printed onto a water resistant cotton with waterproof lining.

30 x 18 x 10.5cm 12 x 7 x 4" WASDG0225