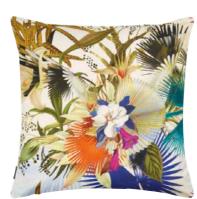

Minakari Cobalt 55 x 55cm 22 x 22" CCDGI0I5

Expansive painterly blooms and trailing leaves are artfully arranged on a kaleidoscopic background in vibrant colours. This large square cushion is digitally printed onto luxurious soft velvet.

Jangal Moss 55 x 55cm 22 x 22" CCDGI017 Exquisite detailed painterly leaves are set upon a rich frescoed ground - this sophisticated cushion is digitally printed onto luxurious velvet.

Shades of Autumn