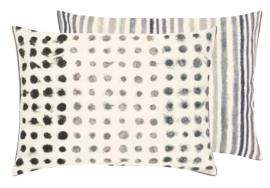

Amlapura Graphite\* 60 x 45cm 24 x 18" CCDGII35 Inky spots of graphite reversing to painterly stripe Palasari and finished with an overlocked edge. Digitally printed onto a water and stain resistant canvas.