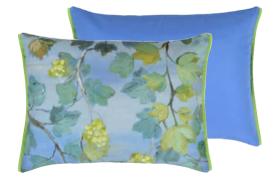

Our classic cotton velvet Varese in ocean is paired with duck egg in this stylish square cushion. Finished with a Scala linen trim in natural.

Kiyosumi Celadon 55 x 55cm 22 x 22" CCDG0973

Romantic watercolour leaves layered with magnolia blossom with an elegant swallow. This serene cushion is digitally printed onto pure tumbled linen.

Brera Lino Sky & Cloud 45 x 45cm 18 x 18" CCDG0997

Brera Lino pure tumbled linen cushion in sky, reversing to cloud and finished with unique double overlocked seams.

Madhya Azure 55 x 55cm 22 x 22" CCDGI146