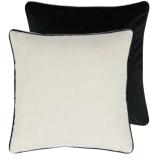

Queluz Cobalt\* 60 x 45cm 24 x 18" CCDGII67

A luxurious heavyweight velvet cushion featuring a rich cobalt blue houndstooth pattern. Stylishly paired with Brera Lino pure linen in ebony for the reverse and trim.

A luxurious heavyweight velvet cushion featuring a monochrome houndstooth pattern. Stylishly paired with Brera Lino pure linen in ebony for the reverse and trim.

Chennai Fuchsia - Silk 43 x 43cm 17 x 17" CCDG1193