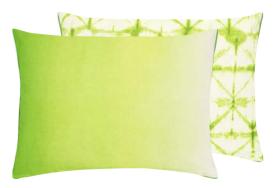

Padua Grass\*
60 x 45cm 24 x 18" CCDGI137
A shaded ombre stripe in grass reversing to the tie-dye effect pattern of Seraya and finished with an overlocked edge. Digitally printed onto a water and stain resistant canvas.