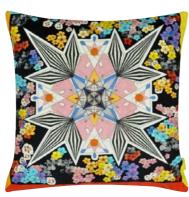

A stylish square cushion with a kaleidoscopic pattern combined with small scale flowers. Digitally printed onto luxurious velvet with a cotton sateen reverse.