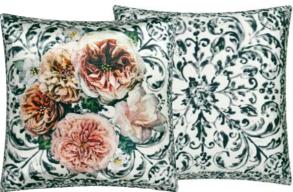

Minakari Cobalt 55 x 55cm 22 x 22" CCDGI0I5

Expansive painterly blooms and trailing leaves are artfully arranged on a kaleidoscopic background in vibrant colours. This large square cushion is digitally printed onto luxurious soft velvet.