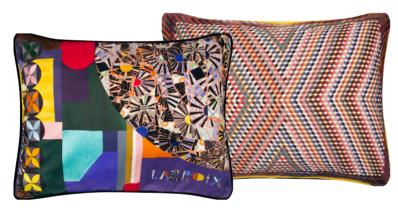

#### Flowerworks - Camélia 55 x 55cm 22 x 22" CCCL0612

Bold scale botanical inspired graphic flowers feature in this large square cushion. Digitally printed onto luxurious velvet with cotton sateen on the reverse.

#### Fleurs d'artifice - Marais 55 x 55cm 22 x 22" CCCL0613

Bold scale botanical inspired graphic flowers feature in this large square cushion. Digitally printed onto luxurious velvet with cotton sateen on the reverse.