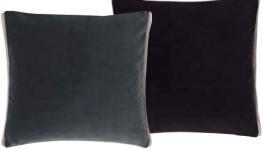

Corda Forest 43 x 43cm 17 x 17" CCDG1113

Our popular cotton corduroy Corda in forest reverses to Velluto velvet in alchemilla. This contemporary square cushion is finished with linen piping.

Elliottdale Charcoal 60 x 45cm 24 x 18" CCDG1156 A two-toned contemporary soft boucle weave cushion in charcoal reversing to pure cotton velvet Varese in steel.