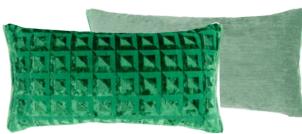

Monserrate Viridian\* 60 x 30cm 24 x 12" CCDGI057 A small scale geometric woven velvet cushion in viridian,

reversing to Tarazona and trimmed with Calozzo taffeta.

Chennai Azure - Silk 43 x 43cm 17 x 17" CCDG1194