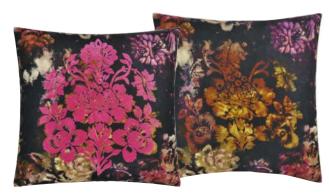

Minakari Cobalt 55 x 55cm 22 x 22" CCDGI0I5

Expansive painterly blooms and trailing leaves are artfully arranged on a kaleidoscopic background in vibrant colours. This large square cushion is digitally printed onto luxurious soft velvet.

Exquisite detailed painterly leaves are set upon a gently frescoed ground - this sophisticated cushion is digitally printed onto pure tumbled linen.

Minakari Rosewood 55 x 55cm 22 x 22" CCDGI0I6

Expansive painterly blooms and trailing leaves are artfully arranged on a kaleidoscopic background in rich colours. This large square cushion is digitally printed onto luxurious soft velvet.