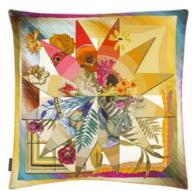

A stylish ikat pattern in shades of jade combine to create this dynamic cushion. Digitally printed onto a textural viscose linen ground and reversing to Highland Linen.

Perzina Midnight 60 x 30cm CCWY4009

A small rectangular cushion featuring a graphic pattern in tones of indigo and grey woven with chenille. Reversing to a soft cotton velvet in denim

Almacan Peacock 60 x 45cm CCWY4007

Inspired by vintage textiles, this versatile woven jute/cotton striped cushion in azure tones is highlighted with intricate small scale patterns. Laia plain texture on the reverse.

Saphia Steel 50 x 50cm CCWY4006

A classic ikat pattern is reinvented in this large square cushion. Digitally printed onto a viscose linen ground with a plain reverse.

Valetta Peacock 60 x 45cm CCWY4004

An ornate patterned cushion inspired by onto viscose linen with a plain Highland linen

traditional Moorish trellis work. Digitally printed reverse.

Almacan Spice 60 x 45cm CCWY4008

Inspired by vintage textiles, this versatile woven jute/cotton striped cushion in earthy tones is highlighted with intricate small scale patterns. Laia plain texture on the reverse.

Cuzco Citrone 60 x 45cm CCWY4001

A stylish ikat pattern in shades of yellow and grey combine to create this dynamic cushion. Digitally printed onto a textural viscose linen ground and reversing to Highland Linen.

87

to Highland Linen.

A stylish ikat pattern in shades of indigo combine

onto a textural viscose linen ground and reversing

to create this dynamic cushion. Digitally printed

60 x 45cm CCWY4002

Cuzco Indigo