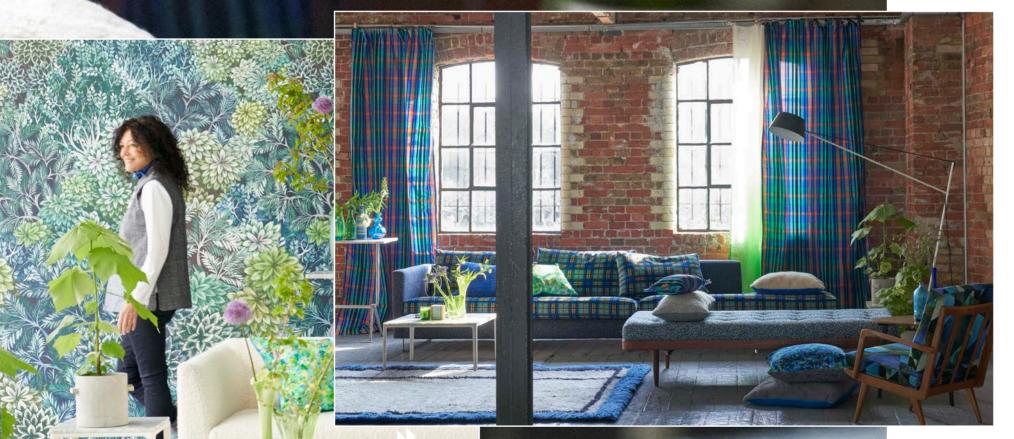

Chennai Cobalt - Silk 43 x 43cm 17 x 17" CCDG1195

A stunning reversible cobalt blue tartan check cushion woven in silk with black satin stripe highlights. Finished with a calozzo taffeta trim on two sides.

Varanasi Cobalt - Silk 43 x 43cm 17 x 17" CCDGI031

Woven in pure silk, this luxurious square cushion features a bold check pattern reversing to a wide stripe in tones of cobalt and emerald.

Cassia Celadon & Mist 60 x 45cm 24 x 18" CCDGI002