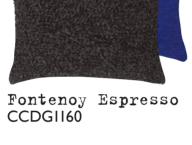

Brera Lino Lagoon & Marine 45 x 45cm 18 x 18" CCDG1077

Brera Lino pure tumbled linen cushion in lagoon, reversing to marine and finished with unique double overlocked seams.

Fontenoy Espresso 60 x 45cm 24 x 18" CCDG1160 A chunky tonal boucle weave in espresso

creates this gorgeous fluffy cushion. Paired with Eriska boucle in cobalt.

Tarbana Midnight 50 x 50cm 20 x 20" CCDGI02I

A bold damask pattern is flock printed onto a decorative cotton/linen ground. In rich tones of cobalt and indigo.