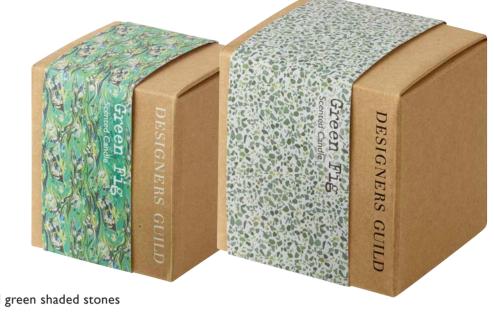

#### Green Fig

The divine scent of the first fig harvest with hints of cassis and delicate rose blossom, enhanced with the fresh green fragrance of tomato leaf, zingy lemon and dewy moss.

220g Candle HFDG0059 approx burn time 40hrs

100ml Diffuser HFDG0065 in emerald green hand blown glass

300g Candle HFDG0053

approx burn time 50hrs in a terrazzo vessel crafted with natural green shaded stones

DESIGNERS GUILD