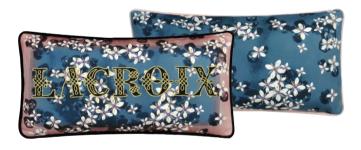

#### Do You Speak Lacroix? - Multicolore 40 x 40cm 16 x 16" CCCL0595

A glorious fringed cushion featuring a collage of Christian Lacroix decorative letters. Digitally printed with embroidered highlights and a prismatic pattern on the reverse.