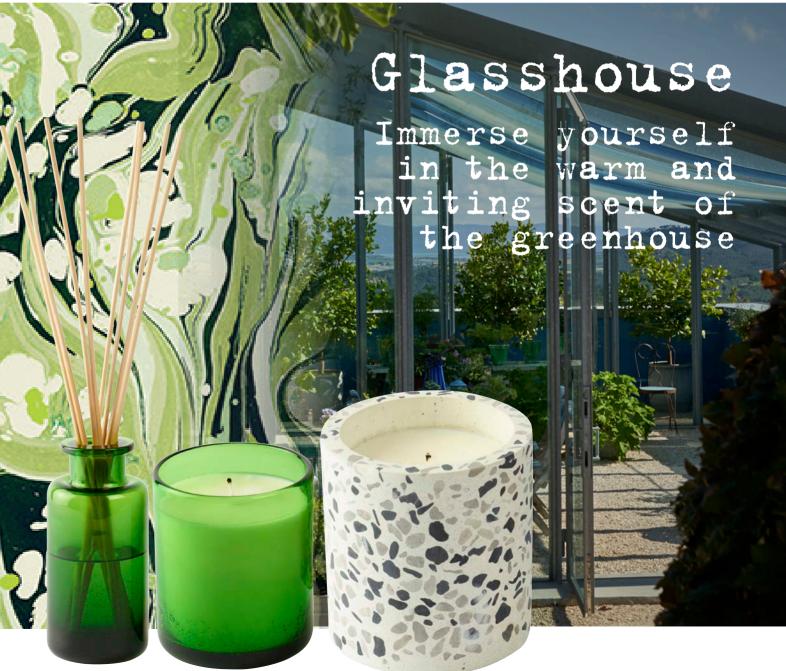

#### Glasshouse

Immerse yourself in the warm and inviting scent of the greenhouse - the unmistakable scent of tomato leaves and geranium with herbal notes of basil and peppermint.

220g Candle HFDG0058 approx burn time 40hrs
100ml Diffuser HFDG0064 in emerald green hand blown glass

300g Candle HFDG0052 approx burn time 50hrs in a terrazzo vessel crafted with natural grey shaded stones

73

72

DESIGNERS GUILD