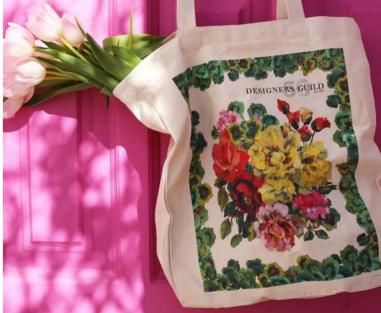

### Grandiflora Tote bag

BAGDG0105
Our practical and stylish tote bag features a glorious cluster of multi coloured painterly hydrangeas, poppies and peonies that are arranged alongside vivid green geranium leaves, digitally printed on a heavyweight canvas.