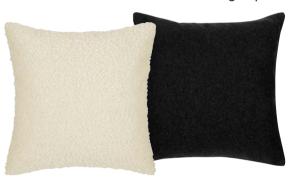

An incredibly soft and fluffy faux sheepskin cushion in natural, paired with the tweed texture of Skipton in linen.

Varese Lime 43 x 43cm 17 x 17" CCDG0938 Our classic cotton velvet Varese in lime is

paired with fir in this stylish square cushion. Finished with a Scala linen trim in natural.

Cormo Chalk 43 x 43cm 17 x 17" CCDG1062

A soft and fluffy faux sheepskin boucle weave cushion in chalk white, paired with a smart wool cloth in charcoal.

Merelle Graphite 55 x 55cm 22 x 22" CCDGII6I

An incredibly soft and fluffy faux sheepskin cushion in graphite, paired with the tweed texture of Skipton in stone.