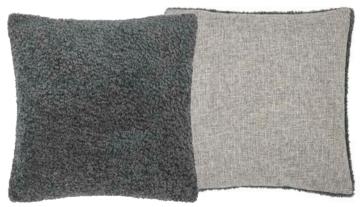

Cormo Chalk 43 x 43cm 17 x 17" CCDG1062

A soft and fluffy faux sheepskin boucle weave cushion in chalk white, paired with a smart wool cloth in charcoal.

Merelle Graphite 55 x 55cm 22 x 22" CCDGII6I

An incredibly soft and fluffy faux sheepskin cushion in graphite, paired with the tweed texture of Skipton in stone.

Baluchi Natural CCDGI064

Baluchi Cameo CCDGI065

Mousson Graphite CCDGI06I

Mousson Chalk CCDGI060

Merelle Graphite CCDGI161

Merelle Natural CCDGII62

Cormo Chalk CCDGI062

Cormo Zinc CCDGI063