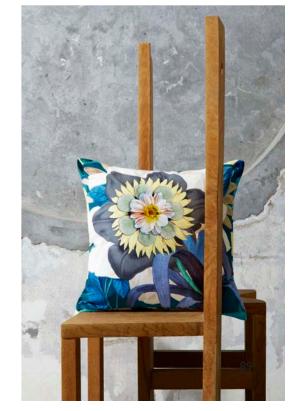

Minakari Cobalt 55 x 55cm 22 x 22" CCDGI0I5

Expansive painterly blooms and trailing leaves are artfully arranged on a kaleidoscopic background in vibrant colours. This large square cushion is digitally printed onto luxurious soft velvet.