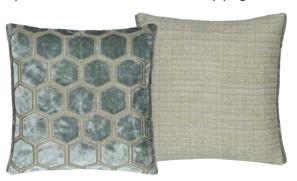

Brera Lino pure tumbled linen cushion in ocean, reversing to celadon and finished with unique double overlocked seams.

Manipur Midnight\* 43 x 43cm 17 x 17" CCDG1067

A stylish cut velvet cushion in midnight with a hexagonal geometric pattern. Reversing to Kumana in cool marble and finished with a zinc trim.

This stunning cushion features layers of verdant leaves in varying scales. Digitally printed onto luxurious velvet and finished with an overlocked edge.

Manipur Jade\* 43 x 43cm 17 x 17" CCDG0990

A stylish cut velvet cushion in jade with a hexagonal geometric pattern. Reversing to Kumana in cool marble and finished with a zinc trim.