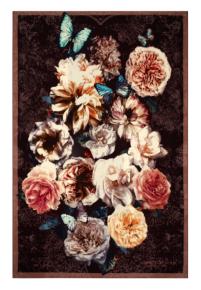

Pahari Rosewood
55 x 55cm 22 x 22" CCDG1019
A glorious digitally printed velvet cushion with large scale painterly flowers and iridescent butterflies set against a damask pattern in rich tones.

Queluz Noir\* 60 x 45cm 24 x 18" CCDGII66

Mesmerising peonies and roses with faded charm create this reversible large square cushion - digitally printed onto luxurious velvet.

Yulan Birch 55 x 55cm 22 x 22" CCDG0981

Large scale studies of magnolia flowers are digitally printed onto smooth velvet in this luxurious large square cushion.