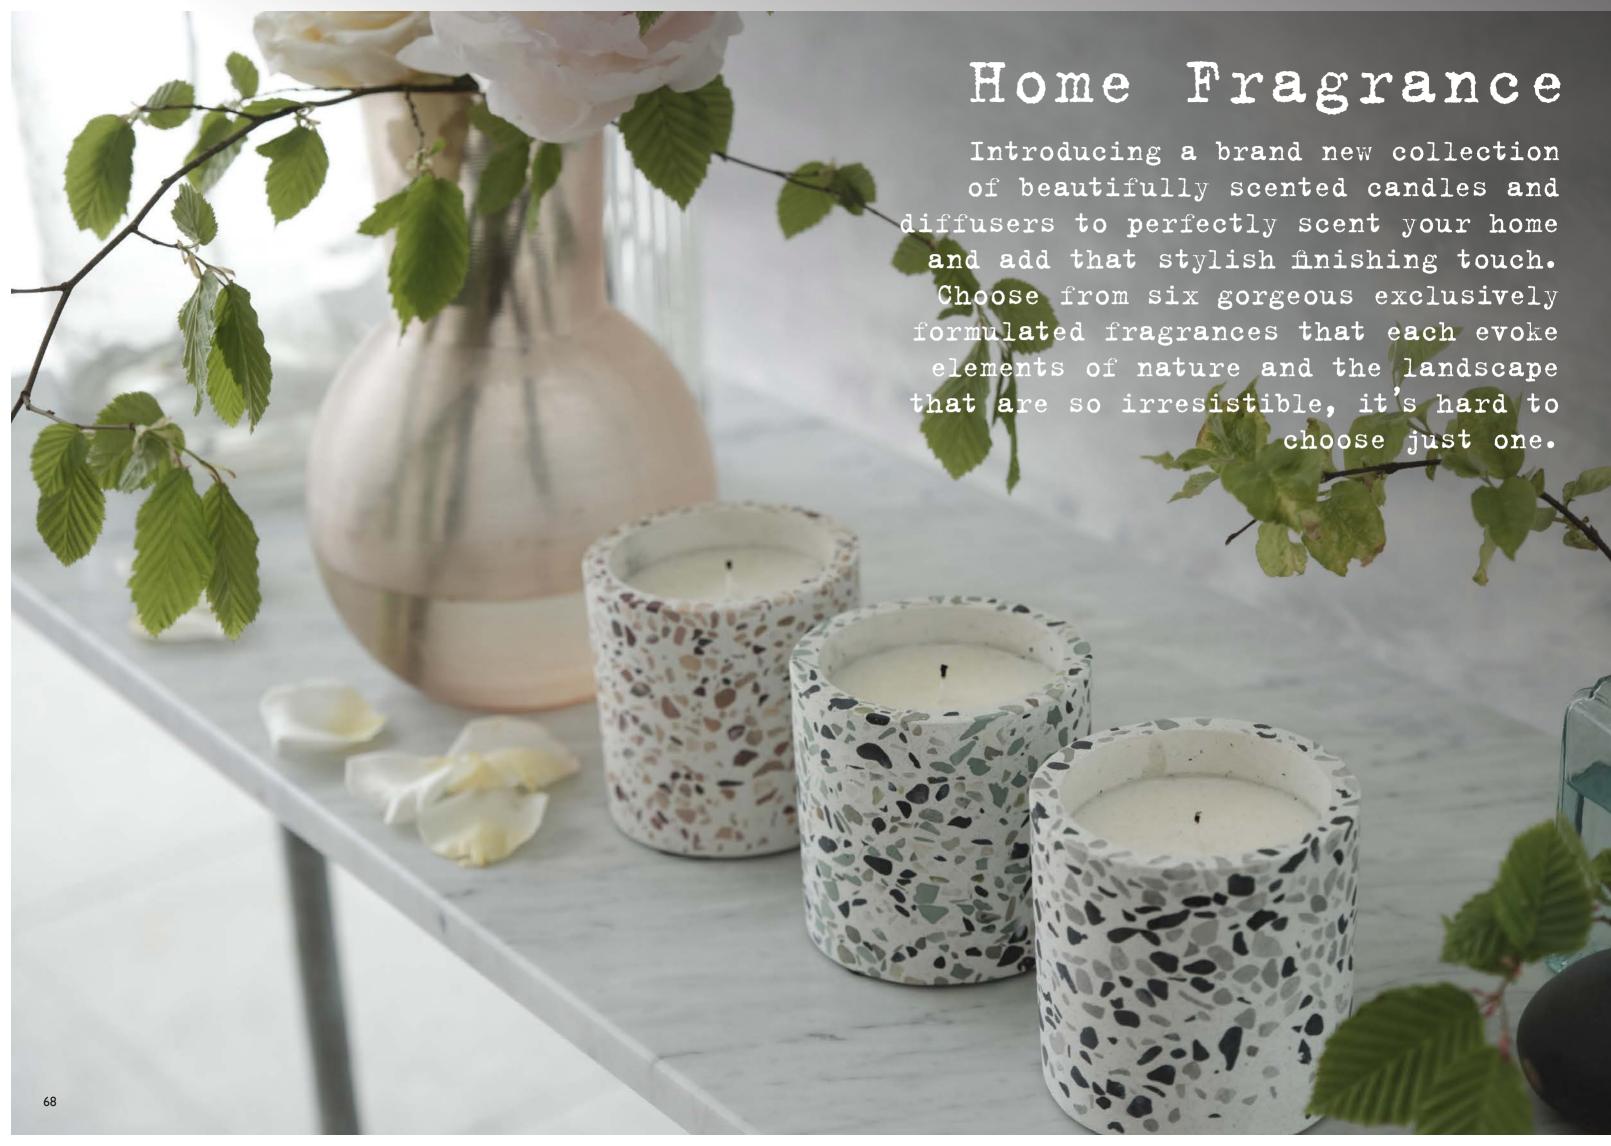

Sustainably made with soy wax and clean burn smoke free wicks, the candles come in two sizes — one in hand blown green glass and the larger size in a terrazzo jar. The diffuser comes with 8 unbleached rattan reeds and is alcohol free. All packaging is fully recyclable too.

#### Waterfall

The dewy scent of crisp cool water flowing over lichen and moss. Subtle woody notes of iris and patchouli with rose, sparkling grapefruit and ambergris for a truly unique fragrance.

220g Candle HFDG0061 approx burn time 40hrs
100ml Diffuser HFDG0067 in emerald green hand blown glass

300g Candle HFDG0055

approx burn time 50hrs in a terrazzo vessel crafted with natural grey shaded stones

#### Glasshouse

Immerse yourself in the warm and inviting scent of the greenhouse - the unmistakable scent of tomato leaves and geranium with herbal notes of basil and peppermint.

220g Candle HFDG0058 approx burn time 40hrs
100ml Diffuser HFDG0064 in emerald green hand blown glass

300g Candle HFDG0052 approx burn time 50hrs in a terrazzo vessel crafted with natural grey shaded stones

73

72

DESIGNERS GUILD