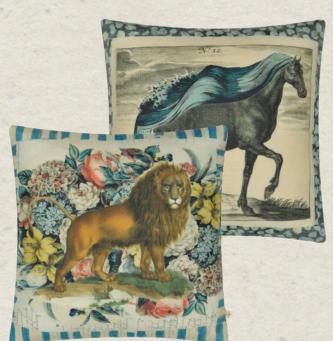

Manes Delft
50 x 50cm 20 x 20" CCJD5053
A proud lion is surrounded by flowers and patchwork border pattern. Digitally printed onto a linen rich ground, this stunning cushion reverses to a mystical horse.