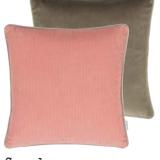

Our best-selling lustrous velvet Cassia in celadon is paired with mist and finished with an elegant satin trim on two sides.

Decorative details modern luxury

Patiali Azure\* 55 x 55cm 22 x 22" CCDG1187

A contemporary tartan check printed velvet cushion in azure tones with a graphic black overcheck. Reverses to Varese grass cotton velvet and finished with stylish overlocked edges.

Brera Lino Thyme & Pale Jade 45 x 45cm 18 x 18" CCDGI127
Brera Lino pure tumbled linen cushion in thyme, reversing to pale jade and finished with unique double overlocked seams.

Varese Fir & Sage 43 x 43cm 17 x 17" CCDG1149 Our classic cotton velvet Varese in fir is paired with sage in this stylish square cushion. Finished with a Scala linen trim in natural.