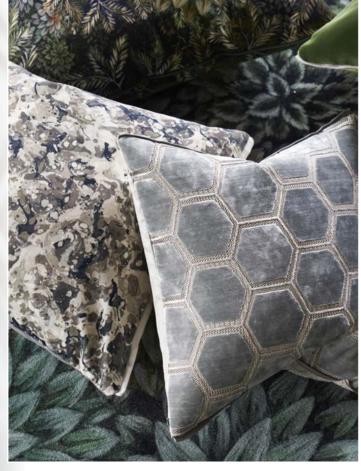

Brera Lino pure tumbled linen cushion in ocean, reversing to celadon and finished with unique double overlocked seams.

Manipur Midnight\* 43 x 43cm 17 x 17" CCDG1067

A stylish cut velvet cushion in midnight with a hexagonal geometric pattern. Reversing to Kumana in cool marble and finished with a zinc trim.

This stunning cushion features layers of verdant leaves in varying scales. Digitally printed onto luxurious velvet and finished with an overlocked edge.

Manipur Jade\* 43 x 43cm 17 x 17" CCDG0990

A stylish cut velvet cushion in jade with a hexagonal geometric pattern. Reversing to Kumana in cool marble and finished with a zinc trim.

Kasuti Alchemilla - Silk 50 x 30cm 20 x 12" CCDGI045

This luxurious cushion features raised graphic floral embroidery on a bold satin stripe woven with silk.

Manipur Ochre\* 43 x 43cm 17 x 17" CCDG0814

A stylish cut velvet cushion in ochre with a hexagonal geometric pattern. Reversing to Kumana in cool marble and finished with a zinc trim.

Shaded inky decorative stripes are overlaid with gold foil motifs in this stunning amethyst and damson cushion printed onto cotton/linen.

Manipur Amethyst\* 43 x 43cm 17 x 17" CCDG0991

A stylish cut velvet cushion in amethyst with a hexagonal geometric pattern. Reversing to Kumana in cool marble and finished with a zinc trim.

Manipur Espresso\*
43 x 43cm 17 x 17" CCDG1066
A stylish cut velvet cushion in espresso with a hexagonal geometric pattern. Reversing to Kumana in cool marble and finished with a zinc trim.

Fontency Charcoal
60 x 45cm 24 x 18" CCDGII59
A chunky tonal boucle weave in charcoal creates this gorgeous fluffy cushion. Paired with Eriska boucle in peony.

A stylish cut velvet cushion in noir with a hexagonal geometric pattern. Reversing to Kumana in cool marble and finished with a zinc trim.

Tarbana Amethyst 50 x 50cm 20 x 20" CCDGI023

A bold damask pattern is flock printed onto a decorative cotton/linen ground. In rich tones of amethyst and damson.

Manipur Oyster\*
43 x 43cm I7 x I7" CCDG08I3

A stylish cut velvet cushion in oyster with a hexagonal geometric pattern. Reversing to Kumana in cool marble and finished with a zinc trim.

Yulan Magnolia 60 x 45cm 24 x 18" CCDG0980

Manipur Coral\* 43 x 43cm 17 x 17" CCDG0989

A stylish cut velvet cushion in coral with a hexagonal geometric pattern. Reversing to Kumana in cool marble and finished with a zinc trim.

Brera Lino Alabaster 45 x 45cm 18 x 18" CCDG0517

Corda Blossom 43 x 43cm 17 x 17" CCDGI013

Our popular cotton corduroy Corda in blossom reverses to Velluto velvet in doeskin. This contemporary square cushion is finished with linen piping.

Manipur Silver\* 43 x 43cm 17 x 17" CCDG0988

A stylish cut velvet cushion in silver with a hexagonal geometric pattern. Reversing to Kumana in cool marble and finished with a zinc trim.

Monserrate Graphite\* 60 x 30cm 24 x 12" CCDGI056

A small scale geometric woven velvet cushion in graphite, reversing to Tarazona and trimmed with Calozzo taffeta.