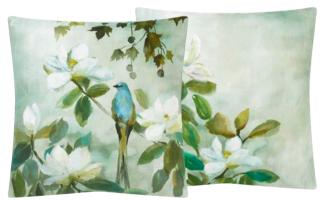

Our classic cotton velvet Varese in ocean is paired with duck egg in this stylish square cushion. Finished with a Scala linen trim in natural.

Kiyosumi Celadon 55 x 55cm 22 x 22" CCDG0973

Romantic watercolour leaves layered with magnolia blossom with an elegant swallow. This serene cushion is digitally printed onto pure tumbled linen.