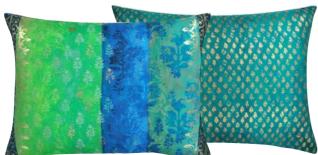

Brera Lino Ivy & Jade 45 x 45cm 18 x 18" CCDG1147

Brera Lino pure tumbled linen cushion in ivy, reversing to jade and finished with unique double overlocked seams.

Bandipur Emerald 60 x 45cm 24 x 18" CCDG1141

A stunning emerald green cushion featuring a stylised tree intricately embroidered onto a digitally printed cotton/ linen ground. Reverses to a layered leaf pattern.

Merelle Natural 55 x 55cm 22 x 22" CCDGII62

An incredibly soft and fluffy faux sheepskin cushion in natural, paired with the tweed texture of Skipton in linen.

Varese Lime 43 x 43cm 17 x 17" CCDG0938 Our classic cotton velvet Varese in lime is

paired with fir in this stylish square cushion. Finished with a Scala linen trim in natural.