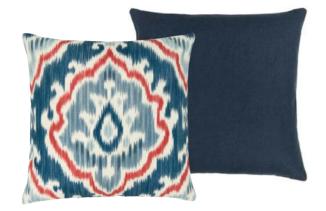

Odisha Cobalt\* 60 x 45cm 24 x 18" CCDG1184

An artisanal marbled pattern is printed onto luxurious velvet in this smart cushion in cobalt and lime shades. Reversing to Varese cotton velvet in denim and finished with a linen trim detail.