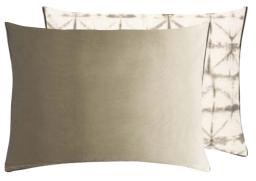

Designers Guild at 50 66

Home Fragrance 6

John Derian Cushions, Throws & Rug 78

William Yeoward Cushions

Christian Lacroix Cushions, Throws & Rugs 88

Mix it up - textures with soul. Colours to love.

Madhya Moss 55 x 55cm 22 x 22" CCDGI145

This stunning cushion features layers of verdant leaves in varying scales. Digitally printed onto luxurious velvet and finished with an overlocked edge.

Cassia Dove 60 x 45cm 24 x 18" CCDG0888 Our best-selling lustrous velvet Cassia in dove is paired with chalk and finished with an elegant satin trim on two sides.