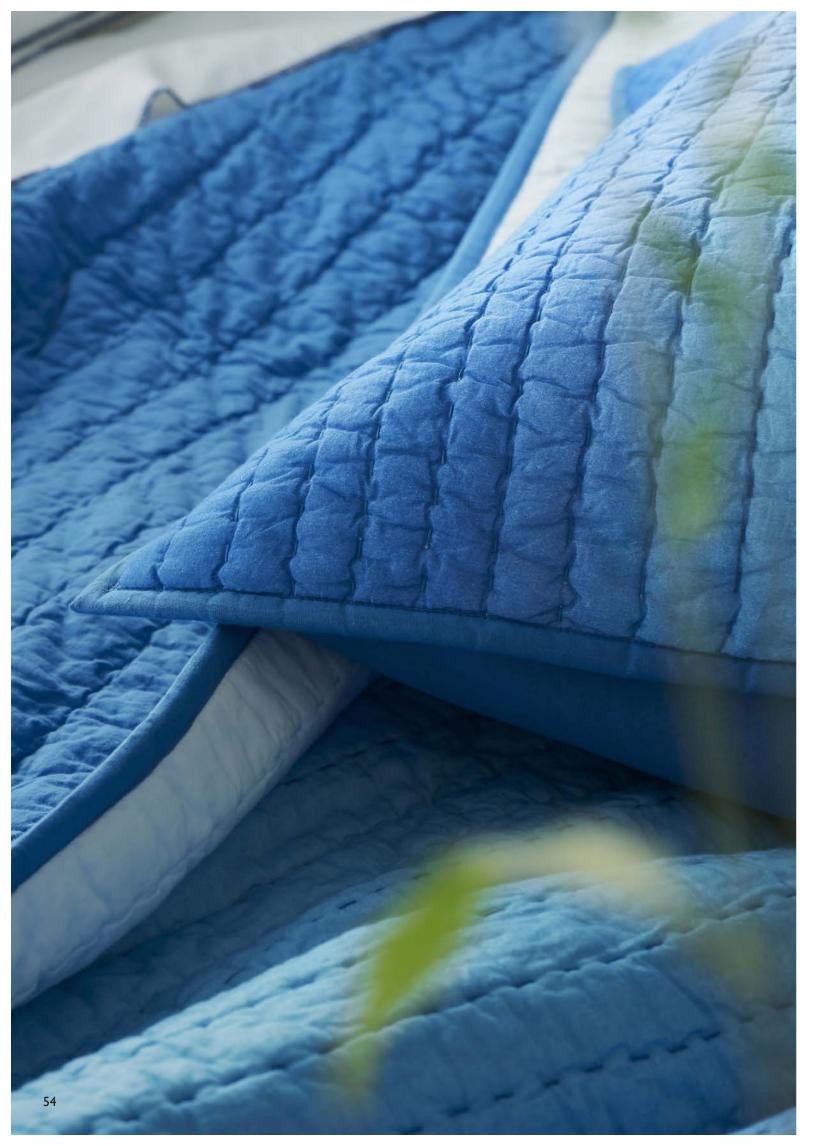

#### Savoie - 100% cotton

Add a layer of luxury to the top of your bed with these stunning shaded quilts and pillowcases inspired by our statement Savoie ombre. Digitally printed onto fine cotton with a medium weight cotton fill with hand guided kantha stitching and finished with a contrast edge binding.

Dove

Cobalt

Small Quilt (SQ) 230 x 230cm 91 x 91" Medium Quilt (MQ) 240 x 260cm 94 x 102" Large Quilt (LQ) 255 x 280cm 100 x 110"

Savoie Sizes Square Pillowcase (SP) 65 x 65cm 26 x 26" Rectangular Pillowcase (RP) 75 x 50cm 30 x 20"