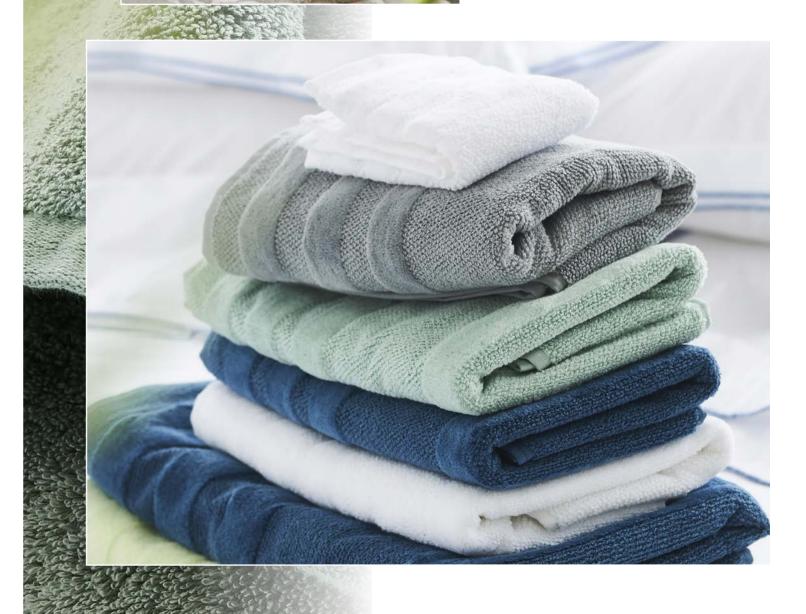

Coniston Towels

Our luxurious 100% pure cotton Coniston towels

Plain dyed in sublime 700gsm cotton and woven with textured stripe detailing

OEKO-TEX® Standard 100 approved for added confidence

#### Loweswater Towels

We are delighted to launch our first **organic cotton towel** - woven from superior 700gsm Egyptian cotton, grown without the use of synthetic additives or pesticides and not genetically modified.

OEKO-TEX® Standard 100 approved for added confidence.

Organic Egyptian cotton. 700 gsm

| Wash Cloth | $30 \times 30$ cm  | $12 \times 12$ " |
|------------|--------------------|------------------|
| Hand Towel | $100 \times 50 cm$ | 39 x 20"         |
| Bath Towel | $130 \times 70$ cm | 51 x 28"         |
| Bath Sheet | 165 x 100cm        | 65 x 35"         |