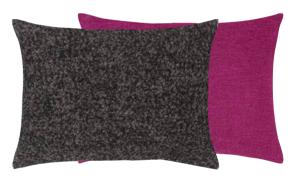

Manipur Espresso\*
43 x 43cm 17 x 17" CCDG1066
A stylish cut velvet cushion in espresso with a hexagonal geometric pattern. Reversing to Kumana in cool marble and finished with a zinc trim.

Fontency Charcoal
60 x 45cm 24 x 18" CCDGII59
A chunky tonal boucle weave in charcoal creates this gorgeous fluffy cushion. Paired with Eriska boucle in peony.