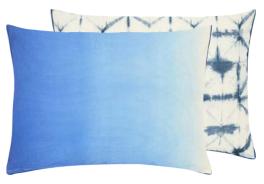

Padua Cobalt\*

60 x 45cm 24 x 18" CCDGII36

A shaded ombre stripe in cobalt reversing to the tie-dye effect pattern of Seraya and finished with an overlocked edge. Digitally printed onto a water and stain resistant canyas.