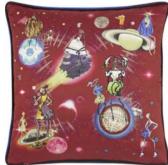

#### Fashion Bigbang - Jais 45 x 45cm 18 x 18" CCCL0601

Drawn from the archive of Lacroix scarves, fashion drawings are playfully mixed with planets. Digitally printed onto cotton sateen with a double piping detail.