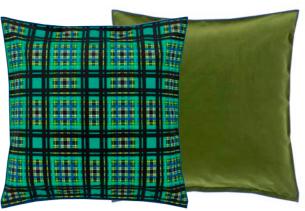

A stunning grid check in vibrant tones is printed onto a luxurious cotton/viscose velvet. Completed with Varese velvet in malachite and a Calozzo taffeta trim.

Odisha Peridot\* 60 x 45cm 24 x 18" CCDG1182