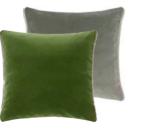

Corda Forest 43 x 43cm 17 x 17" CCDG1113

Our popular cotton corduroy Corda in forest reverses to Velluto velvet in alchemilla. This contemporary square cushion is finished with linen piping.

Elliottdale Charcoal 60 x 45cm 24 x 18" CCDG1156 A two-toned contemporary soft boucle weave cushion in charcoal reversing to pure cotton velvet Varese in steel.