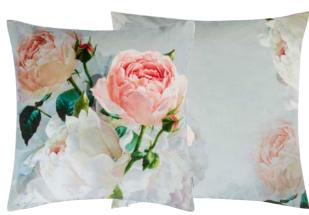

Designers Guild at 50 66

Home Fragrance 6

John Derian Cushions, Throws & Rug 78

William Yeoward Cushions

Christian Lacroix Cushions, Throws & Rugs 88

Mix it up - textures with soul. Colours to love.

Madhya Moss 55 x 55cm 22 x 22" CCDGI145

This stunning cushion features layers of verdant leaves in varying scales. Digitally printed onto luxurious velvet and finished with an overlocked edge.

Cassia Dove 60 x 45cm 24 x 18" CCDG0888 Our best-selling lustrous velvet Cassia in dove is paired with chalk and finished with an elegant satin trim on two sides.