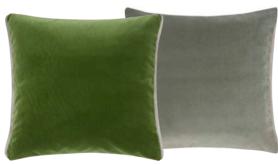

Corda Forest 43 x 43cm 17 x 17" CCDG1113

Our popular cotton corduroy Corda in forest reverses to Velluto velvet in alchemilla. This contemporary square cushion is finished with linen piping.

Elliottdale Charcoal 60 x 45cm 24 x 18" CCDG1156 A two-toned contemporary soft boucle weave cushion in charcoal reversing to pure cotton velvet Varese in steel.