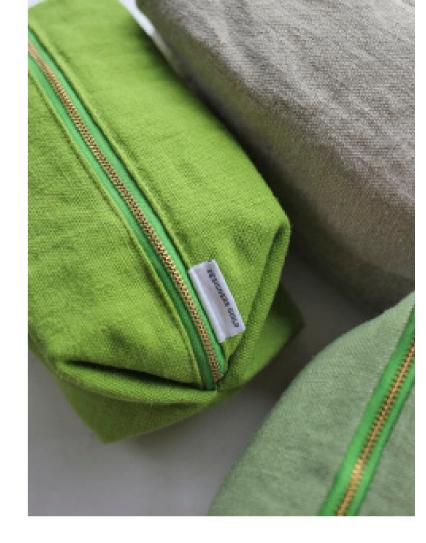

#### Brera Lino

A stylish minimalist washed linen washbag in our best selling Brera Lino fabric, finished with a bold zip. Available in tones of naturals, greens and blues. These washbags are finished with a waterproof lining and interior pocket.

28 x 15 x 15cm 11 x 6 x 6" WASDG0201

28 x 15 x 15cm 11 x 6 x 6" WASDG0204

28 x 15 x 15cm 11 x 6 x 6" WASDG0177

20 x 12 x 11cm 8 x 5 x 4.5" WASDG0200

20 x 12 x 11cm 8 x 5 x 4.5" WASDG0203

21 x 10 x 6.5cm 8 x 4 x 2.5" WASDG0199

21 x 10 x 6.5cm 8 x 4 x 2.5" WASDG0202

20 x 12 x 11cm 8 x 5 x 4.5" WASDG0176

21 x 10 x 6.5cm 8 x 4 x 2.5" WASDG0175

65