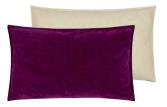

A stunning reversible fuchsia pink tartan check cushion woven in silk with satin stripe highlights. Finished with calozzo taffeta trim on

Cassia Aubergine & Magenta 60 x 45cm 24 x 18" CCDG1152

Our best-selling lustrous velvet Cassia in aubergine is paired with magenta and finished with an elegant satin trim on two sides.

Tanjore Berry 50 x 30cm 20 x 12" CCDG1029

This stylish decorative cushion features graphic, bold leaf motifs, embroidered onto a natural coloured cotton linen ground.

Manipur Noir\* 43 x 43cm 17 x 17" CCDG1155