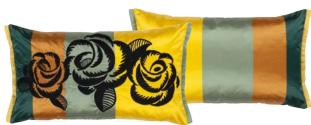

A stunning emerald green cushion featuring a stylised tree intricately embroidered onto a digitally printed cotton/ linen ground. Reverses to a layered leaf pattern.

Merelle Natural 55 x 55cm 22 x 22" CCDGII62

A stunning azure blue cushion featuring a stylised tree intricately embroidered onto a digitally printed cotton/linen ground. Reverses to a layered leaf pattern.

Portland Delft\* 43 x 43cm 17 x 17" CCDG0954