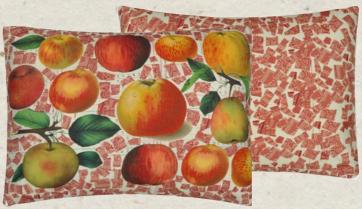

Floral Aviary Parchment 60 x 45cm 24 x 18" CCJD5051 Birds, butterflies and flowers are layered in this decorative cushion. Digitally printed onto a linen rich ground.

Apples Carmine

60 x 45cm 24 x 18" CCJD5062