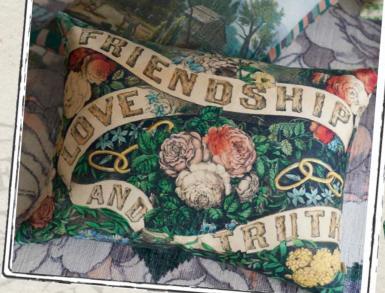

Friendship Forest
60 x 45cm 24 x 18" CCJD5061
An abundance of foliage and flowers with a banner of friendship love and truth. This decorative cushion is digitally printed onto a linen rich ground.

Elephant's Trunk Sky 60 x 45cm 24 x 18" CCJD5052 A bold decoupage elephant is surrounded by butterflies in this collage style cushion by John Derian. Digitally printed onto a linen rich ground.