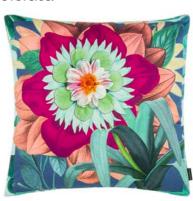

Exquisite detailed painterly leaves are set upon a gently frescoed ground - this sophisticated cushion is digitally printed onto pure tumbled linen.

Minakari Rosewood 55 x 55cm 22 x 22" CCDGI0I6

Expansive painterly blooms and trailing leaves are artfully arranged on a kaleidoscopic background in rich colours. This large square cushion is digitally printed onto luxurious soft velvet.