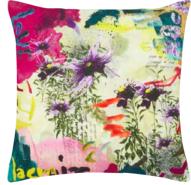

Designers Guild at 50 66

Home Fragrance 6

John Derian Cushions, Throws & Rug 78

William Yeoward Cushions

Christian Lacroix Cushions, Throws & Rugs 88

Mix it up - textures with soul. Colours to love.

Madhya Moss 55 x 55cm 22 x 22" CCDGI145

This stunning cushion features layers of verdant leaves in varying scales. Digitally printed onto luxurious velvet and finished with an overlocked edge.

Manipur Jade\* 43 x 43cm 17 x 17" CCDG0990

A stylish cut velvet cushion in jade with a hexagonal geometric pattern. Reversing to Kumana in cool marble and finished with a zinc trim.