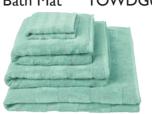

#### Loweswater Towels

We are delighted to launch our first **organic cotton towel** - woven from superior 700gsm Egyptian cotton, grown without the use of synthetic additives or pesticides and not genetically modified.

OEKO-TEX® Standard 100 approved for added confidence.

Organic Egyptian cotton. 700 gsm

| Wash Cloth | $30 \times 30$ cm  | $12 \times 12$ " |
|------------|--------------------|------------------|
| Hand Towel | $100 \times 50 cm$ | 39 x 20"         |
| Bath Towel | $130 \times 70$ cm | 51 x 28"         |
| Bath Sheet | 165 x 100cm        | 65 x 35"         |

Sage
Wash Cloth TOWDG0769
Hand Towel TOWDG0742
Bath Towel TOWDG0743
Bath Sheet TOWDG0744

Celadon
Wash Cloth
Hand Towel
Bath Towel
Bath Sheet
Wash Cloth
TOWDG0751
TOWDG0751
TOWDG0752

Birch
Wash Cloth
Hand Towel
Bath Towel
Bath Sheet
Wash Cloth
TOWDG0773
TOWDG0759
TOWDG0760

Antique Jade
Wash Cloth
Hand Towel
Bath Towel
Bath Sheet
TOWDG0746
TOWDG0747
TOWDG0748

Bianco
Wash Cloth
Hand Towel
Bath Towel
Bath Sheet

Wash Cloth
TOWDG0774
TOWDG0762
TOWDG0763
TOWDG0764

Pale Rose Wash Cloth Hand Towel Bath Towel Bath Sheet TOWDG0755 TOWDG0756