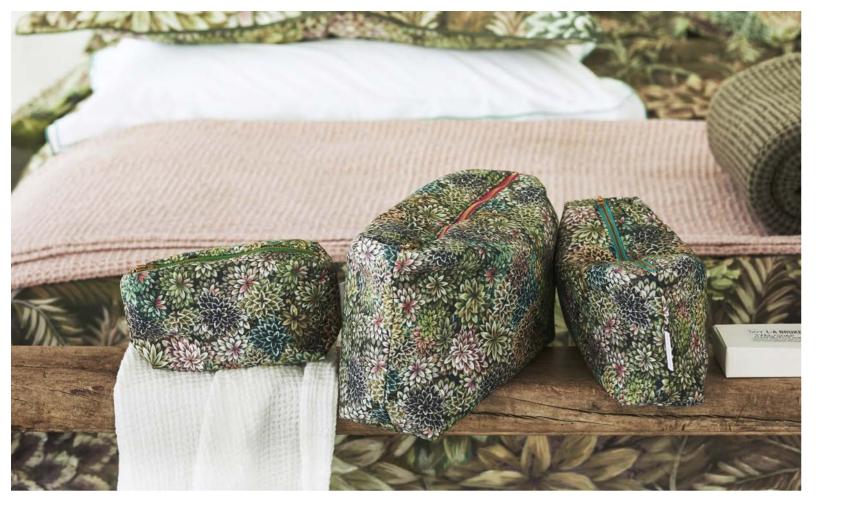

#### Madhya Moss

This stylish washbag features an all-over layered leaf pattern in soft moss and amethyst tones. Digitally printed onto a water resistant cotton with waterproof lining.

30 x 18 x 10.5cm 12 x 7 x 4" WASDG0225

#### Corda

A new practical pouch style bag with feature metallic zip and contrast binding detail. In pure cotton Corda velvet corduroy in a fabulous range of colours and finished with a waterproof lining. Available in two sizes.