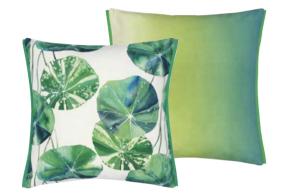

Brahmi Leaf\* 45 x 45cm 18 x 18" CCDG0894
Large botanical style nasturtium leaves reversing to the shaded ombre stripe of padua. Digitally printed onto a stain and water resistant canvas with a grass green trim.