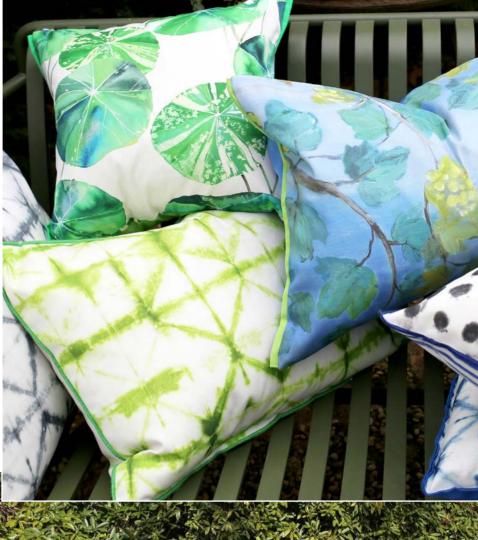

Come rain or shine, these innovative cushions can be used inside and out.

Acanthus Moss\*
60 x 45cm 24 x 18" CCDG1007
Botanical style studies of flowers and ferns, digitally printed onto a water and stain resistant canvas. Reverses to Lovinia lime with an emerald green trim.

Padua Cobalt\*

60 x 45cm 24 x 18" CCDGII36

A shaded ombre stripe in cobalt reversing to the tie-dye effect pattern of Seraya and finished with an overlocked edge. Digitally printed onto a water and stain resistant canyas.

Padua Grass\*
60 x 45cm 24 x 18" CCDGI137
A shaded ombre stripe in grass reversing to the tie-dye effect pattern of Seraya and finished with an overlocked edge. Digitally printed onto a water and stain resistant canvas.