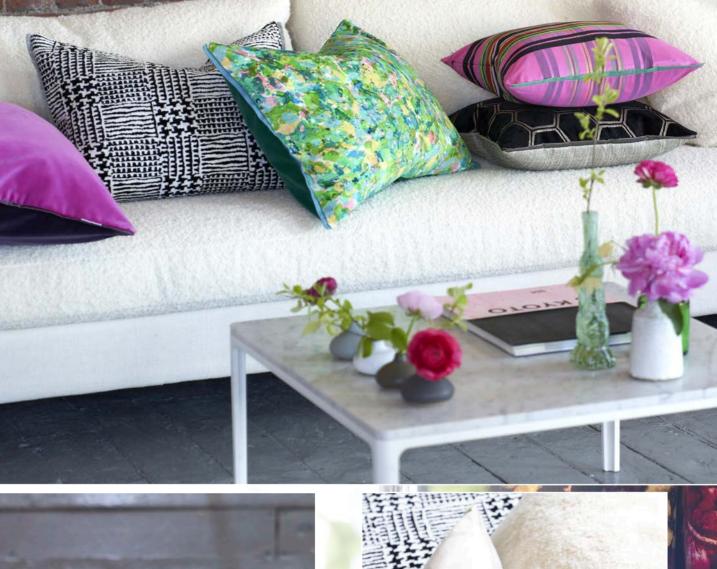

is paired with magenta and finished with an elegant satin trim on two sides.



Tanjore Berry 50 x 30cm 20 x 12" CCDG1029

This stylish decorative cushion features graphic, bold leaf motifs, embroidered onto a natural coloured cotton linen ground.



Manipur Noir\* 43 x 43cm 17 x 17" CCDG1155

A stylish cut velvet cushion in noir with a hexagonal geometric pattern. Reversing to Kumana in cool marble and finished with a zinc trim.



Tarbana Amethyst 50 x 50cm 20 x 20" CCDGI023

A bold damask pattern is flock printed onto a decorative cotton/linen ground. In rich tones of amethyst and damson.



Varese Berry & Moleskin 43 x 43cm 17 x 17" CCDG1150

Our classic cotton velvet Varese in berry is paired with moleskin in this stylish square cushion. Finished with a Scala linen trim in natural.









24 \*Please note that the exact placement of the design may vary due to the fabric pattern repeat



Chennai Chocolate - Silk 43 x 43cm 17 x 17" CCDG1197

A stunning reversible chocolate tartan check cushion woven in silk with satin stripe highlights. Finished with a calozzo taffeta trim on two sides.



Patiali Chocolate\* 55 x 55cm 22 x 22" CCDGII90

A contemporary tartan check printed velvet cushion in rich chocolate with a graphic black overcheck. Reverses to Varese espresso cotton velvet and finished with stylish overlocked edges.



Varese Linen & Cocoa 43 x 43cm 17 x 17" CCDG1074

Our classic cotton velvet Varese in linen is paired with cocoa in this stylish square cushion. Finished with a Scala linen trim in natural.



Varanasi Taupe - Silk 43 x 43cm 17 x 17" CCDG1038

Wov