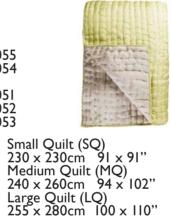

Dove

Cobalt

Small Quilt (SQ) 230 x 230cm 91 x 91" Medium Quilt (MQ) 240 x 260cm 94 x 102" Large Quilt (LQ) 255 x 280cm 100 x 110"

Savoie Sizes Square Pillowcase (SP) 65 x 65cm 26 x 26" Rectangular Pillowcase (RP) 75 x 50cm 30 x 20"

SP QUDG0155 RP QUDG0154 SQ QUDG0151 MQ QUDG0152 LQ QUDG0153

SP QUDG0150 RP QUDG0149 SQ QUDG0146 MQ QUDG0147 LQ QUDG0148

Pebble & Duck Egg

SP QUDG0055 RP QUDG0054 SQ QUDG0051 MQ QUDG0052 LQ QUDG0053

Chenevard Sizes Square Pillowcase (SP) 65 x 65cm 26 x 26" Rectangular Pillowcase (RP) 75 x 50cm 30 x 20"