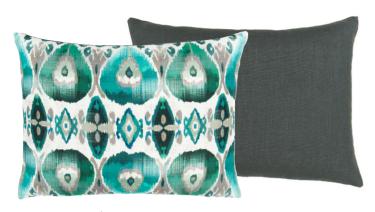

A stunning emerald green cushion featuring a stylised tree intricately embroidered onto a digitally printed cotton/ linen ground. Reverses to a layered leaf pattern.

Merelle Natural 55 x 55cm 22 x 22" CCDGII62