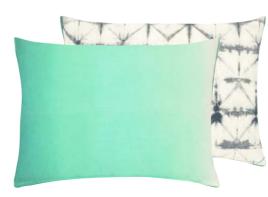

Padua Cobalt\*

60 x 45cm 24 x 18" CCDGII36

A shaded ombre stripe in cobalt reversing to the tie-dye effect pattern of Seraya and finished with an overlocked edge. Digitally printed onto a water and stain resistant canyas.