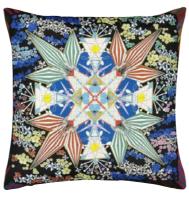

A stylish square cushion with a kaleidoscopic pattern combined with small scale flowers. Digitally printed onto luxurious velvet with a cotton sateen reverse.