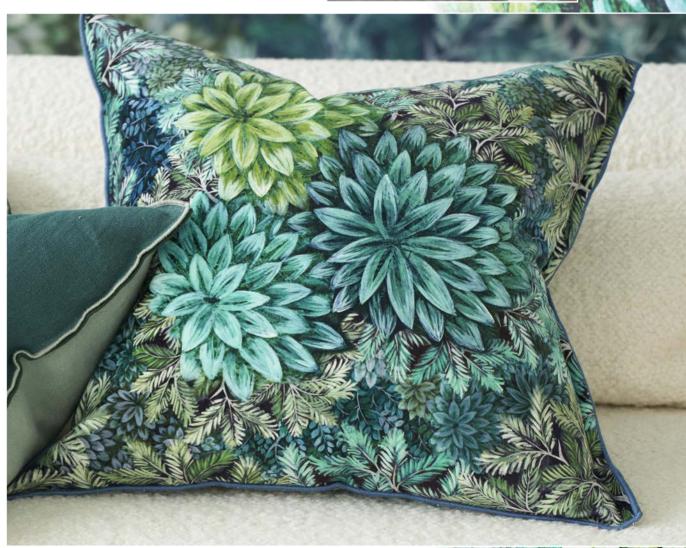

This stunning cushion features layers of verdant leaves in varying scales. Digitally printed onto luxurious velvet and finished with an overlocked edge.

Cassia Dove 60 x 45cm 24 x 18" CCDG0888 Our best-selling lustrous velvet Cassia in dove is paired with chalk and finished with an elegant satin trim on two sides.

This stunning cushion features layers of verdant leaves in varying scales. Digitally printed onto luxurious velvet and finished with an overlocked edge.

Manipur Jade\* 43 x 43cm 17 x 17" CCDG0990

A stylish cut velvet cushion in jade with a hexagonal geometric pattern. Reversing to Kumana in cool marble and finished with a zinc trim.