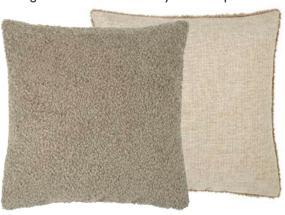

An incredibly soft and fluffy faux sheepskin cushion in natural, paired with the tweed texture of Skipton in linen.

Varese Lime 43 x 43cm 17 x 17" CCDG0938 Our classic cotton velvet Varese in lime is

paired with fir in this stylish square cushion. Finished with a Scala linen trim in natural.