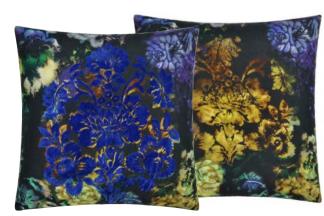

Minakari Cobalt 55 x 55cm 22 x 22" CCDGI0I5

Expansive painterly blooms and trailing leaves are artfully arranged on a kaleidoscopic background in vibrant colours. This large square cushion is digitally printed onto luxurious soft velvet.

Exquisite detailed painterly leaves are set upon a gently frescoed ground - this sophisticated cushion is digitally printed onto pure tumbled linen.

Minakari Rosewood 55 x 55cm 22 x 22" CCDGI0I6

Expansive painterly blooms and trailing leaves are artfully arranged on a kaleidoscopic background in rich colours. This large square cushion is digitally printed onto luxurious soft velvet.