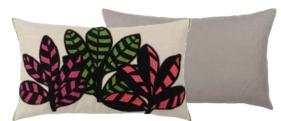

A stunning emerald green cushion featuring a stylised tree intricately embroidered onto a digitally printed cotton/ linen ground. Reverses to a layered leaf pattern.

Merelle Natural 55 x 55cm 22 x 22" CCDGII62