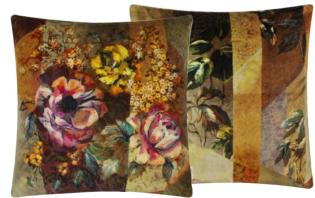

Minakari Cobalt 55 x 55cm 22 x 22" CCDGI0I5

Expansive painterly blooms and trailing leaves are artfully arranged on a kaleidoscopic background in vibrant colours. This large square cushion is digitally printed onto luxurious soft velvet.

Exquisite detailed painterly leaves are set upon a gently frescoed ground - this sophisticated cushion is digitally printed onto pure tumbled linen.

Minakari Rosewood 55 x 55cm 22 x 22" CCDGI0I6

Expansive painterly blooms and trailing leaves are artfully arranged on a kaleidoscopic background in rich colours. This large square cushion is digitally printed onto luxurious soft velvet.