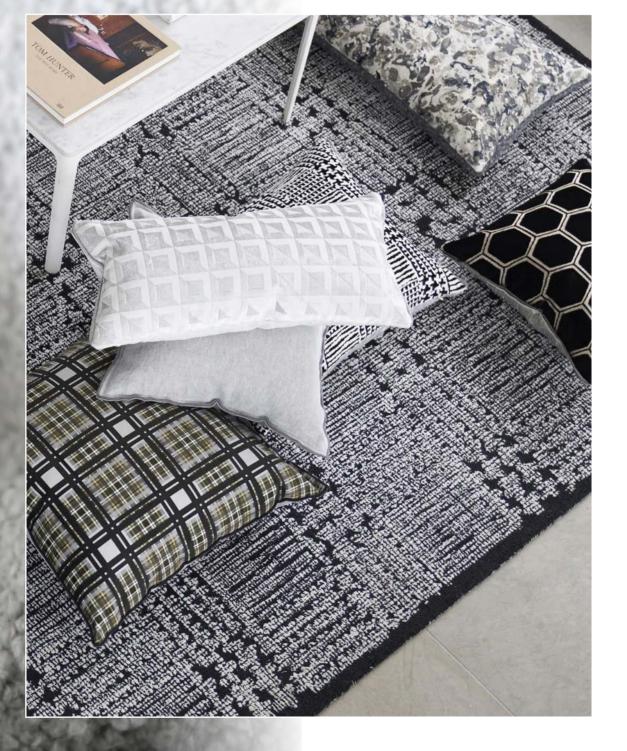

This stunning cushion features layers of verdant leaves in varying scales. Digitally printed onto luxurious velvet and finished with an overlocked edge.

Cassia Dove 60 x 45cm 24 x 18" CCDG0888 Our best-selling lustrous velvet Cassia in dove is paired with chalk and finished with an elegant satin trim on two sides.

Corda Forest 43 x 43cm 17 x 17" CCDG1113

Our popular cotton corduroy Corda in forest reverses to Velluto velvet in alchemilla. This contemporary square cushion is finished with linen piping.

Elliottdale Charcoal 60 x 45cm 24 x 18" CCDG1156 A two-toned contemporary soft boucle weave cushion in charcoal reversing to pure cotton velvet Varese in steel.

Brera Lino Ivy & Jade 45 x 45cm 18 x 18" CCDG1147

Brera Lino pure tumbled linen cushion in ivy, reversing to jade and finished with unique double overlocked seams.

Bandipur Emerald 60 x 45cm 24 x 18" CCDG1141

A stunning emerald green cushion featuring a stylised tree intricately embroidered onto a digitally printed cotton/ linen ground. Reverses to a layered leaf pattern.

Merelle Natural 55 x 55cm 22 x 22" CCDGII62

An incredibly soft and fluffy faux sheepskin cushion in natural, paired with the tweed texture of Skipton in linen.

Varese Lime 43 x 43cm 17 x 17" CCDG0938 Our classic cotton velvet Varese in lime is

paired with fir in this stylish square cushion. Finished with a Scala linen trim in natural.