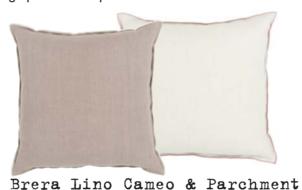

45 x 45cm 18 x 18" CCDG1128

Brera Lino pure tumbled linen cushion in cameo, reversing to parchment and finished with unique double overlocked seams.

Varese Cameo & Pumice 43 x 43cm 17 x 17" CCDGII30

Our classic cotton velvet Varese in cameo is paired with pumice in this stylish square cushion. Finished with a Scala linen trim in natural.