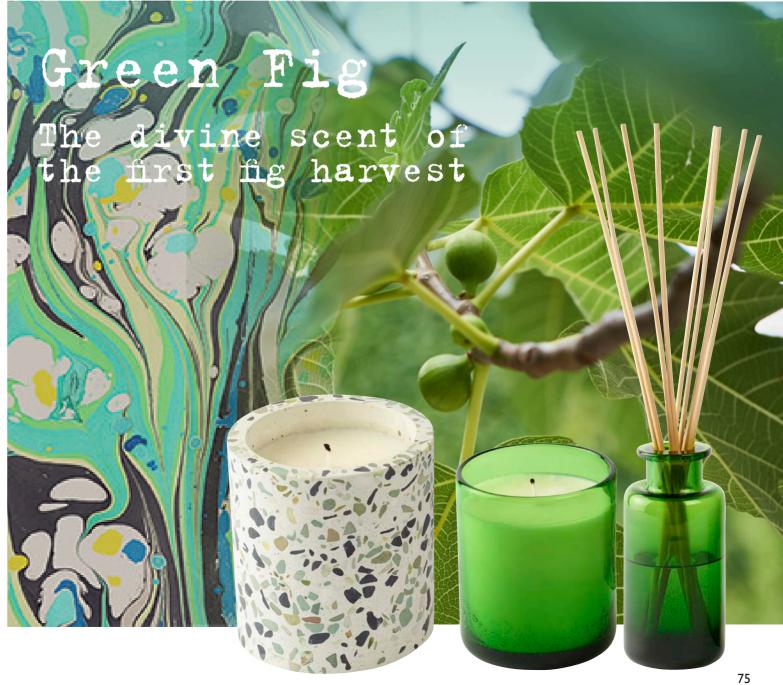

#### Green Fig

The divine scent of the first fig harvest with hints of cassis and delicate rose blossom, enhanced with the fresh green fragrance of tomato leaf, zingy lemon and dewy moss.

220g Candle HFDG0059 approx burn time 40hrs

100ml Diffuser HFDG0065 in emerald green hand blown glass

300g Candle HFDG0053

approx burn time 50hrs in a terrazzo vessel crafted with natural green shaded stones

DESIGNERS GUILD