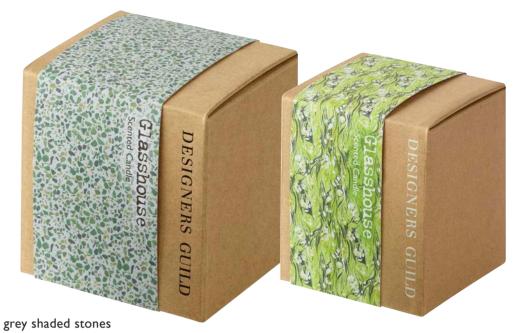

300g Candle HFDG0055

approx burn time 50hrs in a terrazzo vessel crafted with natural grey shaded stones

300g Candle HFDG0052 approx burn time 50hrs in a terrazzo vessel crafted with natural grey shaded stones

73

72

DESIGNERS GUILD