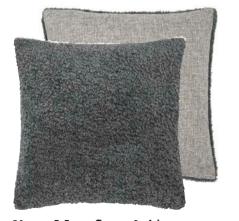

Cormo Chalk 43 x 43cm 17 x 17" CCDG1062

A soft and fluffy faux sheepskin boucle weave cushion in chalk white, paired with a smart wool cloth in charcoal.

Merelle Graphite 55 x 55cm 22 x 22" CCDGII6I

An incredibly soft and fluffy faux sheepskin cushion in graphite, paired with the tweed texture of Skipton in stone.