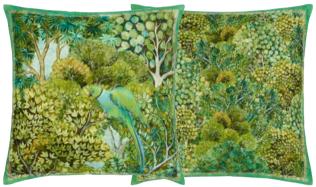

Our popular cotton corduroy Corda in cadet reverses to Velluto velvet in sea blue. This contemporary square cushion is finished with linen piping.

Haryana Emerald 55 x 55cm 22 x 22" CCDGI143

A majestic green parrot hides within the forest canopy in this large square cushion. Digitally printed onto pure tumbled linen with a layered tree pattern on the reverse.