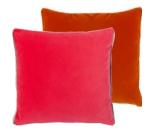

Milazzo Peony
50 x 50cm 20 x 20" CCDG0832
A linen rich textured plain square cushion in peony reversing to berry. Finished with a smart overlocked edge detail.

Rivoli Damson
50 x 30cm 20 x 12" CCDG0843
A small rectangular cushion featuring an elegant slubbed velvet in damson. Reversing to a natural linen/cotton.