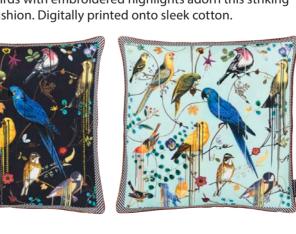

Parrot and Palm Azure 50 x 50cm 20 x 20" CCJD5025 Colourful parrots adorn this statement cushion and are embellished with embroidered highlights. Digitally printed onto pure linen. A vivid green printed parrot forms the reverse.

Rich and vibrant apples are collaged with mosaic fragments created by John Derian. Digitally printed onto a linen rich ground.

Parrot and Palm Parchment

 $50 \times 50 \text{cm} \ 20 \times 20$ " CCJD5054 Vintage parrots adorn this statement cushion and are embellished with embroidered highlights. Digitally printed onto pure linen. A vivid green printed parrot forms the