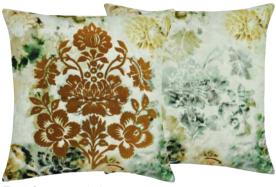

Minakari Cobalt 55 x 55cm 22 x 22" CCDGI0I5

Expansive painterly blooms and trailing leaves are artfully arranged on a kaleidoscopic background in vibrant colours. This large square cushion is digitally printed onto luxurious soft velvet.

Exquisite detailed painterly leaves are set upon a gently frescoed ground - this sophisticated cushion is digitally printed onto pure tumbled linen.

Minakari Rosewood 55 x 55cm 22 x 22" CCDGI0I6

Expansive painterly blooms and trailing leaves are artfully arranged on a kaleidoscopic background in rich colours. This large square cushion is digitally printed onto luxurious soft velvet.