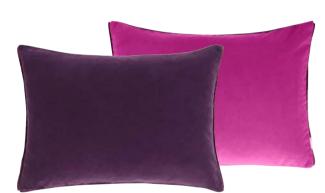

marble and finished with a zinc trim.



Fontency Charcoal
60 x 45cm 24 x 18" CCDGII59
A chunky tonal boucle weave in charcoal creates this gorgeous fluffy cushion. Paired with Eriska boucle in peony.



Pahari Rosewood
55 x 55cm 22 x 22" CCDG1019
A glorious digitally printed velvet cushion with large scale painterly flowers and iridescent butterflies set against a damask pattern in rich tones.



Queluz Noir\* 60 x 45cm 24 x 18" CCDGII66

A luxurious heavyweight velvet cushion featuring a monochrome houndstooth pattern. Stylishly paired with Brera Lino pure linen in ebony for the reverse and trim.



Chennai Fuchsia - Silk 43 x 43cm 17 x 17" CCDG1193

A stunning reversible fuchsia pink tartan check cushion woven in silk with satin stripe highlights. Finished with calozzo taffeta trim on



Cassia Aubergine & Magenta 60 x 45cm 24 x 18" CCDG1152

Our best-selling lustrous velvet Cassia in aubergine is paired with magenta and finished with an elegant satin trim on two sides.



Tanjore Berry 50 x 30cm 20 x 12" CCDG1029

This stylish decorative cushion features graphic, bold leaf motifs, embroidered onto a natural coloured cotton linen ground.



Manipur Noir\* 43 x 43cm 17 x 17" CCDG1155

A stylish cut velvet cushion in noir with a hexagonal geometric pattern. Reversing to Kumana in cool marble and finished with a zinc trim.



Tarbana Amethyst 50 x 50cm 20 x 20" CCDGI023

A bold damask pattern is flock printed onto a decorative cotton/linen ground. In rich tones of amethyst and damson.



Varese Berry & Moleskin 43 x 43cm 17 x 17" CCDG1150

Our classic cotton velvet Varese i