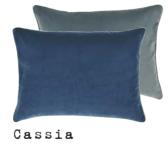

Cassia Prussian & Granite 60 x 45cm 24 x 18" CCDGI001

Our best-selling lustrous velvet Cassia in prussian blue is paired with granite and finished with an elegant satin trim on two sides.

Shastri Cobalt\* 60 x 45cm 24 x 18" CCDG1191