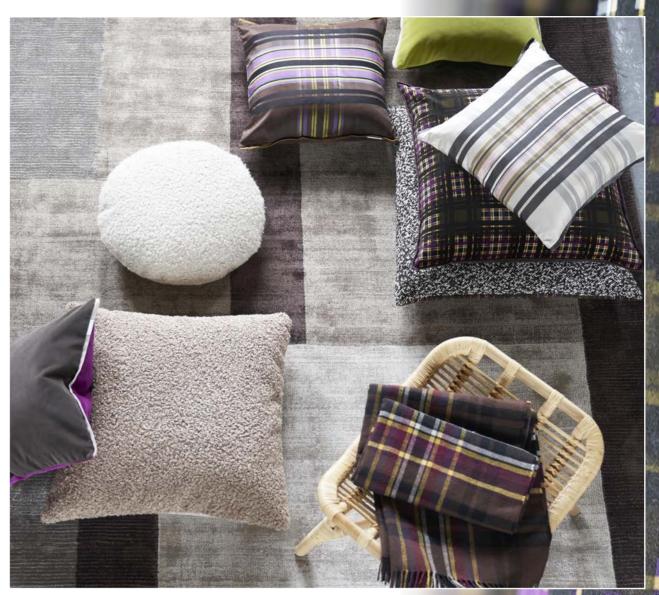

Minakari Cobalt 130 x 180cm 51 x 71" BLDG0226 Digitally printed on 100% Merino Wool

Langton Cobalt 130 x 190cm 51 x 71" BLDG0228 70% Mohair, 22% Wool, 8% Nylon

Grandiflora Rose Epice 130 x 180cm 51 x 71" BLDG0224 Digitally Printed on 100% Linen

Saraille Cobalt
II5 x 180cm 45 x 71" BLDG0244
80% Merino Wool, 20% Polyamide
Hand dip-dyed

Varanasi Fuchsia 130 x 190cm 51 x 71" BLDG0253 70% Mohair, 22% Wool, 8% Nylon

Banarasi Cobalt 130 x 190cm 51 x 71" BLDG0252