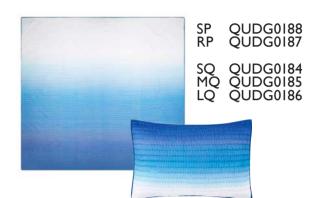

#### Savoie - 100% cotton

Add a layer of luxury to the top of your bed with these stunning shaded quilts and pillowcases inspired by our statement Savoie ombre. Digitally printed onto fine cotton with a medium weight cotton fill with hand guided kantha stitching and finished with a contrast edge binding.

Dove

Cobalt

Small Quilt (SQ) 230 x 230cm 91 x 91" Medium Quilt (MQ) 240 x 260cm 94 x 102" Large Quilt (LQ) 255 x 280cm 100 x 110"

Savoie Sizes Square Pillowcase (SP) 65 x 65cm 26 x 26" Rectangular Pillowcase (RP) 75 x 50cm 30 x 20"