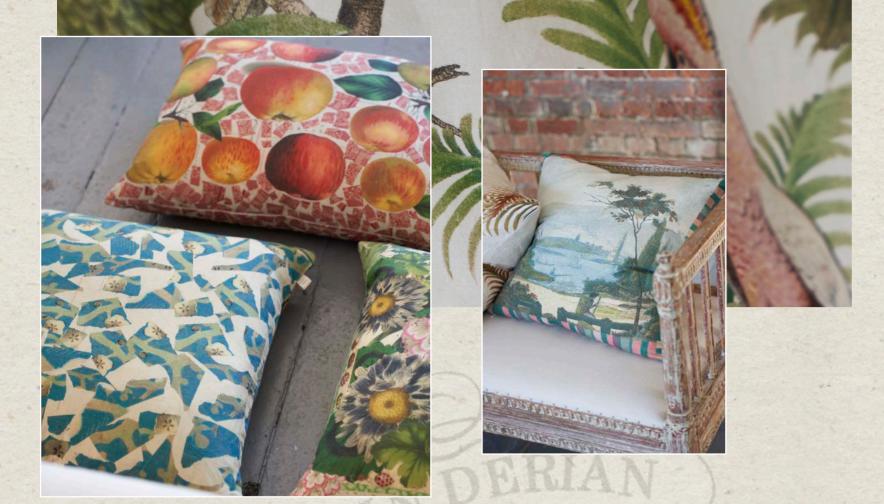

Rich and vibrant apples are collaged with mosaic fragments created by John Derian. Digitally printed onto a linen rich ground.

Parrot and Palm Parchment

 $50 \times 50 \text{cm} \ 20 \times 20$ " CCJD5054 Vintage parrots adorn this statement cushion and are embellished with embroidered highlights. Digitally printed onto pure linen. A vivid green printed parrot forms the