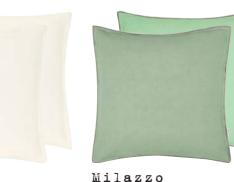

Milazzo Antique Jade 50 x 50cm 20 x 20" CCDG0907

A linen rich textured plain square cushion in antique jade reversing to sea mist. Finished with a smart overlocked edge detail.

Corda Ocean 43 x 43cm 17 x 17" CCDG1012