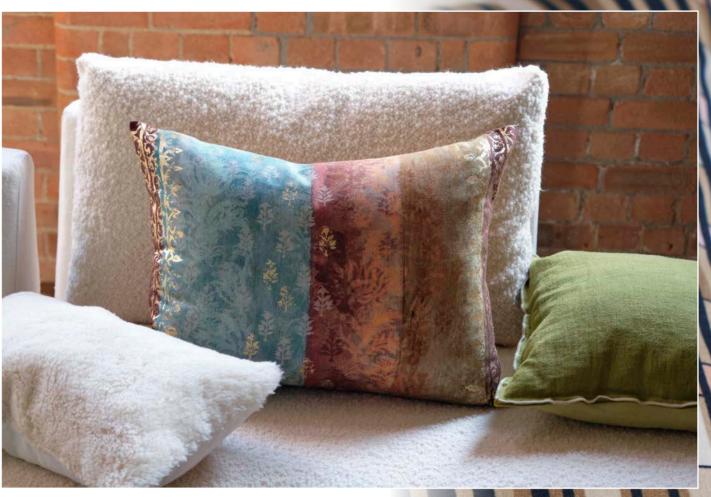

Designers Guild at 50 66

Home Fragrance 6

John Derian Cushions, Throws & Rug 78

William Yeoward Cushions

Christian Lacroix Cushions, Throws & Rugs 88

Mix it up - textures with soul. Colours to love.

Madhya Moss 55 x 55cm 22 x 22" CCDGI145

This stunning cushion features layers of verdant leaves in varying scales. Digitally printed onto luxurious velvet and finished with an overlocked edge.

Cassia Dove 60 x 45cm 24 x 18" CCDG0888 Our best-selling lustrous velvet Cassia in dove is paired with chalk and finished with an elegant satin trim on two sides.