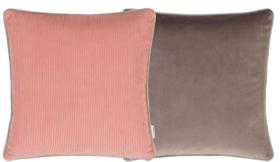

This stunning cushion features layers of verdant leaves in varying scales. Digitally printed onto luxurious velvet and finished with an overlocked edge.

Cassia Dove 60 x 45cm 24 x 18" CCDG0888 Our best-selling lustrous velvet Cassia in dove is paired with chalk and finished with an elegant satin trim on two sides.