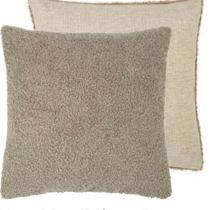

Cormo Chalk 43 x 43cm 17 x 17" CCDG1062

A soft and fluffy faux sheepskin boucle weave cushion in chalk white, paired with a smart wool cloth in charcoal.

Merelle Graphite 55 x 55cm 22 x 22" CCDGII6I

An incredibly soft and fluffy faux sheepskin cushion in graphite, paired with the tweed texture of Skipton in stone.