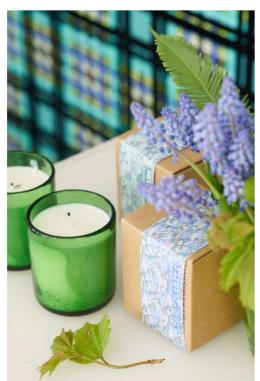

Sustainably made with soy wax and clean burn smoke free wicks, the candles come in two sizes — one in hand blown green glass and the larger size in a terrazzo jar. The diffuser comes with 8 unbleached rattan reeds and is alcohol free. All packaging is fully recyclable too.

#### Waterfall

The dewy scent of crisp cool water flowing over lichen and moss. Subtle woody notes of iris and patchouli with rose, sparkling grapefruit and ambergris for a truly unique fragrance.

220g Candle HFDG0061 approx burn time 40hrs
100ml Diffuser HFDG0067 in emerald green hand blown glass