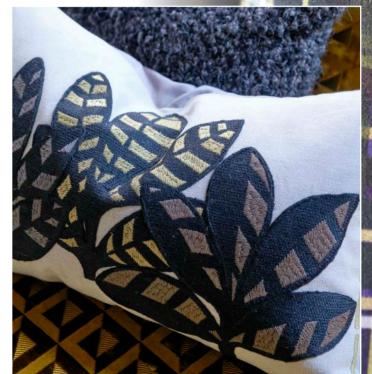

Kasavu Emerald 60 x 45cm 24 x 18" CCDGI026

Shaded inky decorative stripes are overlaid with gold foil motifs in this stunning emerald and cobalt cushion printed onto cotton/linen.

Corda Cadet 43 x 43cm 17 x 17" CCDG1153