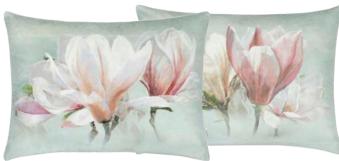

Our classic cotton velvet Varese in ocean is paired with duck egg in this stylish square cushion. Finished with a Scala linen trim in natural.

Kiyosumi Celadon 55 x 55cm 22 x 22" CCDG0973

Romantic watercolour leaves layered with magnolia blossom with an elegant swallow. This serene cushion is digitally printed onto pure tumbled linen.