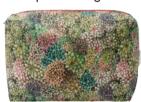

#### Madhya Moss

This stylish washbag features an all-over layered leaf pattern in soft moss and amethyst tones. Digitally printed onto a water resistant cotton with waterproof lining.

30 x 18 x 10.5cm 12 x 7 x 4" WASDG0225