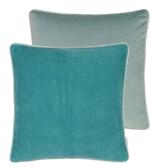

Corda Forest 43 x 43cm 17 x 17" CCDG1113

Our popular cotton corduroy Corda in forest reverses to Velluto velvet in alchemilla. This contemporary square cushion is finished with linen piping.

Elliottdale Charcoal 60 x 45cm 24 x 18" CCDG1156 A two-toned contemporary soft boucle weave cushion in charcoal reversing to pure cotton velvet Varese in steel.