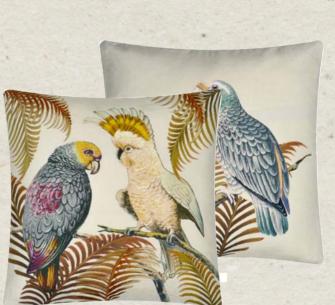

Parrot and Palm Azure 50 x 50cm 20 x 20" CCJD5025 Colourful parrots adorn this statement cushion and are embellished with embroidered highlights. Digitally printed onto pure linen. A vivid green printed parrot forms the reverse.

Rich and vibrant apples are collaged with mosaic fragments created by John Derian. Digitally printed onto a linen rich ground.

Parrot and Palm Parchment

 $50 \times 50 \text{cm} \ 20 \times 20$ " CCJD5054 Vintage parrots adorn this statement cushion and are embellished with embroidered highlights. Digitally printed onto pure linen. A vivid green printed parrot forms the