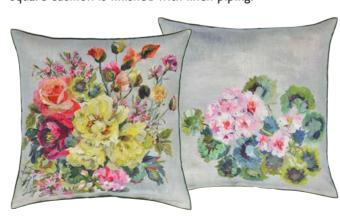

ven with silk.



Tanjore Natural 50 x 30cm 20 x 12" CCDGI028

This stylish decorative cushion features graphic, bold leaf motifs, embroidered onto a natural coloured cotton linen ground.



Modern neutrals with style - amethyst and cocoa













Manipur Oyster\*
43 x 43cm I7 x I7" CCDG08I3

A stylish cut velvet cushion in oyster with a hexagonal geometric pattern. Reversing to Kumana in cool marble and finished with a zinc trim.



Yulan Magnolia 60 x 45cm 24 x 18" CCDG0980

Large scale studies of magnolia flowers are digitally printed onto smooth velvet in this luxurious large rectangular cushion.



Corda Chalk 43 x 43cm 17 x 17" CCDG1011 Our popular cotton corduroy Corda in chalk

reverses to Velluto velvet in noir. This contemporary square cushion is finished with linen piping.



Grandiflora Rose Epice 55 x 55cm 22 x 22" CCDG0975

A glorious painterly cluster of flowers form the focal point for this stunning cushion. Digitally printed onto pure tumbled linen.



Varese Magenta & Blossom 43 x 43cm 17 x 17" CCDG0992

Our classic cotton velvet Varese in magenta is paired with blossom in this stylish square cushion. Finished with a Scala linen trim in natural.



Osaria Dove

55 x 55cm 22 x 22" CCDG1041 Elegant grey lace style damask motifs with multi colour highlights frame this sophisticated cushion. Digitally printed onto pure linen and finished with an overlocked edge.



Manipur Coral\* 43 x 43cm 17 x 17" CCDG0989

A stylish cut velvet cushion in coral with a hexagonal geometric pattern. Reversing to Kumana in cool marble and finished with a zinc trim.



Brera