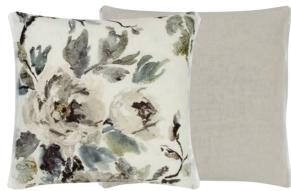

wo sides.



Patiali Chocolate\* 55 x 55cm 22 x 22" CCDGII90

A contemporary tartan check printed velvet cushion in rich chocolate with a graphic black overcheck. Reverses to Varese espresso cotton velvet and finished with stylish overlocked edges.



Varese Linen & Cocoa 43 x 43cm 17 x 17" CCDG1074

Our classic cotton velvet Varese in linen is paired with cocoa in this stylish square cushion. Finished with a Scala linen trim in natural.



Varanasi Taupe - Silk 43 x 43cm 17 x 17" CCDG1038

Woven in pure silk, this luxurious square cushion features a bold check pattern reversing to a wide stripe in tones of chocolate and graphite.



Baluchi Natural 45cm 18" diameter CCDG1064

A wondrous large scale boucle weave round cushion in natural, reversing to our stylish Marl wool cloth in linen.



Shanghai Garden Ecru 60 x 60cm 24 x 24" CCDG0355

Delicate painterly peonies in elegant neutral tones digitally printed onto tumbled linen. Reversing to stone linen and trimmed with alabaster satin.



Kasuti Taupe - Silk 50 x 30cm 20 x 12" CCDGI046

This luxurious cushion features raised graphic floral embroidery on a bold satin stripe woven with silk.



Tanjore Natural 50 x 30cm 20 x 12" CCDGI028

This stylish decorative cushion features graphic, bold leaf motifs, embroidered onto a natural coloured cotton linen ground.



Modern neutrals with style - amethyst and cocoa













Manipur Oyster\*
43 x 43cm I7 x I7" CCDG08I3

A stylish cut velvet cushion in oyster with a hexagonal geometric pattern. Reversing to Kumana in cool marble and finished with a zinc trim.



Yulan Magnolia