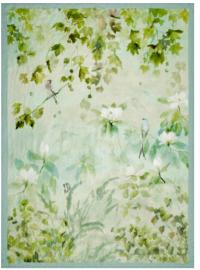

reverses to Velluto velvet in noir. This contemporary square cushion is finished with linen piping.

Grandiflora Rose Epice 55 x 55cm 22 x 22" CCDG0975

A glorious painterly cluster of flowers form the focal point for this stunning cushion. Digitally printed onto pure tumbled linen.