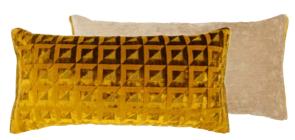

This square cushion features a small scale geometric cut velvet with a metallic thread ground. In delft blue reversing to a textural velvet and trimmed with Anshu

Patiali Cobalt\* 55 x 55cm 22 x 22" CCDGI188

A contemporary tartan check printed velvet cushion in cobalt tones with a graphic black overcheck. Reverses to Varese cerulean cotton velvet and finished with stylish overlocked edges.

Varese Marine & Cerulean 43 x 43cm 17 x 17" CCDG1071