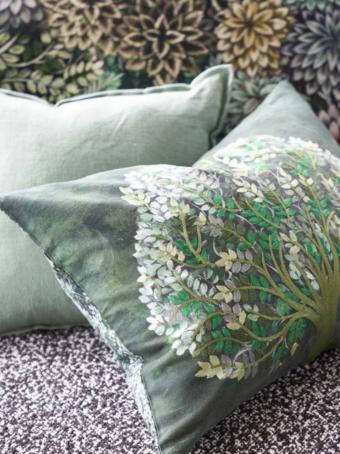

A stunning emerald green cushion featuring a stylised tree intricately embroidered onto a digitally printed cotton/ linen ground. Reverses to a layered leaf pattern.

Merelle Natural 55 x 55cm 22 x 22" CCDGII62