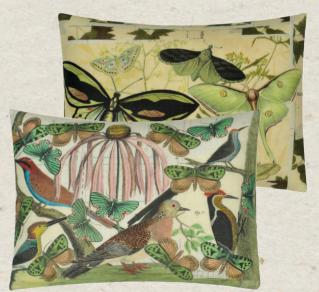

Floral Aviary Parchment 60 x 45cm 24 x 18" CCJD5051 Birds, butterflies and flowers are layered in this decorative cushion. Digitally printed onto a linen rich ground.

Apples Carmine

60 x 45cm 24 x 18" CCJD5062

# Mirrored Butterflies Sky

130 x 180cm 51 x 71" BLJD5003

A kaleidoscope of vivid butterflies set against a cloudy sky. This luxurious throw is digitally printed onto pure tumbled linen and finished with a hemmed edge.