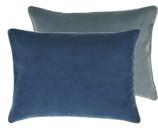

Cassia Prussian & Granite 60 x 45cm 24 x 18" CCDGI001

Our best-selling lustrous velvet Cassia in prussian blue is paired with granite and finished with an elegant satin trim on two sides.

Shastri Cobalt\* 60 x 45cm 24 x 18" CCDG1191