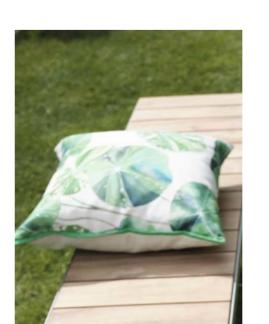

Come rain or shine, these innovative cushions can be used inside and out.

Acanthus Moss\*
60 x 45cm 24 x 18" CCDG1007
Botanical style studies of flowers and ferns, digitally printed onto a water and stain resistant canvas. Reverses to Lovinia lime with an emerald green trim.