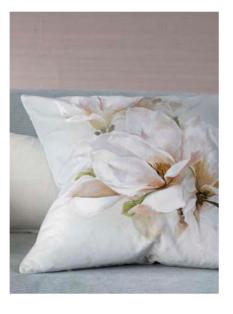

Manipur Oyster\*
43 x 43cm I7 x I7" CCDG08I3

A stylish cut velvet cushion in oyster with a hexagonal geometric pattern. Reversing to Kumana in cool marble and finished with a zinc trim.

Yulan Magnolia 60 x 45cm 24 x 18" CCDG0980

Large scale studies of magnolia flowers are digitally printed onto smooth velvet in this luxurious large rectangular cushion.

Corda Chalk 43 x 43cm 17 x 17" CCDG1011 Our popular cotton corduroy Corda in chalk