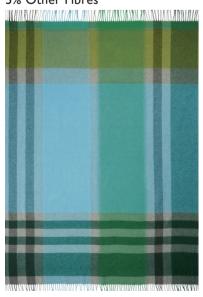

Katan Espresso 130 x 190cm 51 x 75" BLDG0200 32% Mohair, 49% Wool, 19% Polyamide

Bampton Emerald 130 x 190cm 51 x 75" BLDG0137 50% Acrylic, 25% Polyamide, 20% Wool, 5% Other Fibres

Maple Tree Celadon 130 x 180cm 51 x 71" BLDG0207 Digitally Printed on 100% Linen