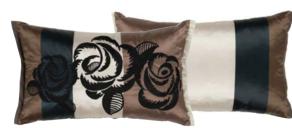

Designers Guild at 50 66

Home Fragrance 6

John Derian Cushions, Throws & Rug 78

William Yeoward Cushions

Christian Lacroix Cushions, Throws & Rugs 88

Mix it up - textures with soul. Colours to love.

Madhya Moss 55 x 55cm 22 x 22" CCDGI145

This stunning cushion features layers of verdant leaves in varying scales. Digitally printed onto luxurious velvet and finished with an overlocked edge.

Cassia Dove 60 x 45cm 24 x 18" CCDG0888 Our best-selling lustrous velvet Cassia in dove is paired with chalk and finished with an elegant satin trim on two sides.