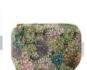

#### Madhya Moss

This stylish washbag features an all-over layered leaf pattern in soft moss and amethyst tones. Digitally printed onto a water resistant cotton with waterproof lining.

30 x 18 x 10.5cm 12 x 7 x 4" WASDG0225