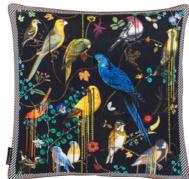

Parrot and Palm Azure 50 x 50cm 20 x 20" CCJD5025 Colourful parrots adorn this statement cushion and are embellished with embroidered highlights. Digitally printed onto pure linen. A vivid green printed parrot forms the reverse.

Wallpaper Birds Sepia 50 x 50cm 20 x 20" CCJD5057 This stylish reversible cushion features botanical bird illustrations set upon vintage wallpaper fragments. Digitally printed onto a linen rich ground.