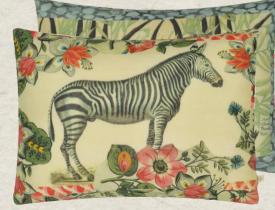

engraving. Digitally printed onto pure linen with

embroidered knot detailing and printed cloud

Zebras Sepia
60 x 45cm 24 x 18" CCJD5050
A striking zebra surrounded by collaged foliage and patterns. Digitally printed onto a linen rich ground.