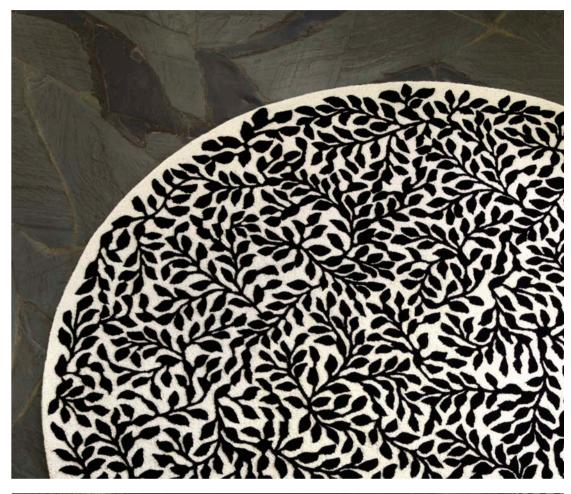

#### Bosquet - Carbone \* Hand Tufted Pile, 100% Wool, Backing 100% Cotton RUGCL0347 250cm diameter 8'2"

An intricate large round rug with leaves accentuated by varying pile heights and cut and loop details. Hand tufted in 100% wool in a stunning black and white colour combination.