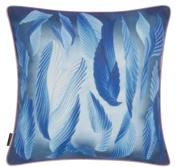

This stunning cushion features layers of verdant leaves in varying scales. Digitally printed onto luxurious velvet and finished with an overlocked edge.

Manipur Jade\* 43 x 43cm 17 x 17" CCDG0990

A stylish cut velvet cushion in jade with a hexagonal geometric pattern. Reversing to Kumana in cool marble and finished with a zinc trim.