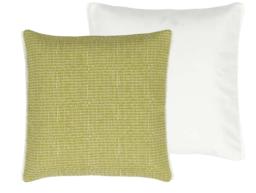

Madhya Moss 130 x 180cm 51 x 71" BLDG0246 Digitally Printed on 100% Merino Wool

Florentin Emerald
130 x 190cm 51 x 75" BLDG0219
40% Merino Wool, 40% Cotton, 20%
Polyester - contains recycled fibres

Longhena Espresso 130 x 180cm 51 x 71" BLDG0221 20% Fine Merino Wool, 40% Cotton, 40% Acrylic