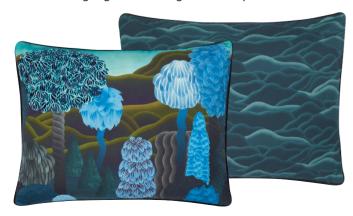

# **Stunning Throws**

Botanical style wading birds are surrounded by a decoupage leaf border pattern. This decorative interior throw is digitally printed onto a pure tumbled linen and finished with a hemmed edge.

# Mirrored Butterflies Sky

130 x 180cm 51 x 71" BLJD5003

A kaleidoscope of vivid butterflies set against a cloudy sky. This luxurious throw is digitally printed onto pure tumbled linen and finished with a hemmed edge.

# RhododendronCobalt

130 x 180cm 51 x 71" BLJD5005

Birds of a Feather Parchment

130 × 180cm 51 × 71" BLJD5004

Botanical style wading birds are surrounded by a description. This description

Cuzco Jade 60 x 45cm CCW Y4003