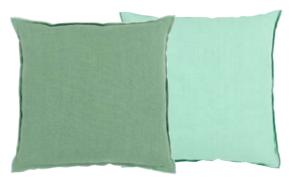

Milazzo Antique Jade 50 x 50cm 20 x 20" CCDG0907

A linen rich textured plain square cushion in antique jade reversing to sea mist. Finished with a smart overlocked edge detail.

Corda Ocean 43 x 43cm 17 x 17" CCDG1012