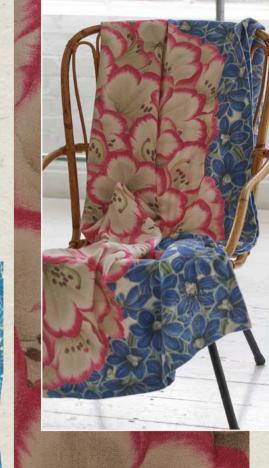

rug features elegant large scale blooms bordered with vivid leaves. Hand screen printed onto a loom woven viscose ground.





# JOHN DERIAN

**DESIGNERS GUILD** 

# **Stunning Throws**

Botanical style wading birds are surrounded by a decoupage leaf border pattern. This decorative interior throw is digitally printed onto a pure tumbled linen and finished with a hemmed edge.



# Mirrored Butterflies Sky

130 x 180cm 51 x 71" BLJD5003

A kaleidoscope of vivid butterflies set against a cloudy sky. This luxurious throw is digitally printed onto pure tumbled linen and finished with a hemmed edge.



# RhododendronCobalt

130 x 180cm 51 x 71" BLJD5005

Birds of a Feather Parchment

130 × 180cm 51 × 71" BLJD5004

Botanical style wading birds are surrounded by a description. This description









Cuzco Jade 60 x 45cm CCW Y4003

A stylish ikat pattern in shades of jade combine to create this dynamic cushion. Digitally printed onto a textural viscose linen ground and reversing to Highland Linen.



Perzina Midnight 60 x 30cm CCWY4009

A small rectangular cushion featuring a graphic pattern in tones of indigo and grey woven with chenille. Reversing to a soft cotton velvet in denim



Almacan Peacock 60 x 45cm CCWY4007

Inspired by vintage textiles, this versatile woven jute/cotton striped cushion in azure tones is highlighted with intricate small scale patterns. Laia plain texture on the reverse.



Saphia Steel 50 x 50cm CCWY4006

A classic ikat pattern is reinvented in this large square cushion. Digitally printed onto a viscose linen ground with a plain reverse.



Valetta Pea