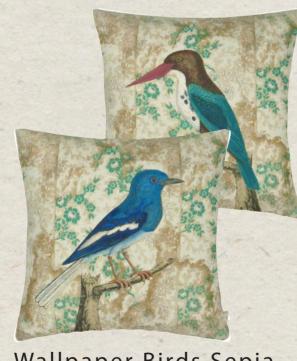

Wallpaper Birds Sepia 50 x 50cm 20 x 20" CCJD5057 This stylish reversible cushion features botanical bird illustrations set upon vintage wallpaper fragments. Digitally printed onto a linen rich ground.