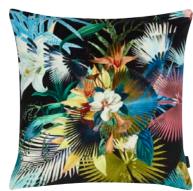

Minakari Cobalt 55 x 55cm 22 x 22" CCDGI0I5

Expansive painterly blooms and trailing leaves are artfully arranged on a kaleidoscopic background in vibrant colours. This large square cushion is digitally printed onto luxurious soft velvet.