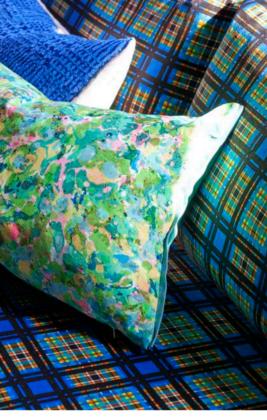

Minakari Cobalt 55 x 55cm 22 x 22" CCDGI0I5

Expansive painterly blooms and trailing leaves are artfully arranged on a kaleidoscopic background in vibrant colours. This large square cushion is digitally printed onto luxurious soft velvet.