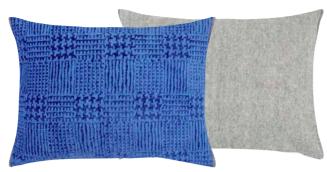

## The softest velvets for easy luxury

Cormo Zinc
43 x 43cm 17 x 17" CCDG1063
A soft and fluffy faux sheepskin boucle weave cushion in zinc, paired with a smart wool cloth in marl grey.

Patiali Fuchsia\*
55 x 55cm 22 x 22" CCDGII86
A contemporary tartan check printed velvet cushion in vibrant fuchsia with a graphic black overcheck. Reverses to Varese fir velvet and finished with stylish overlocked edges.