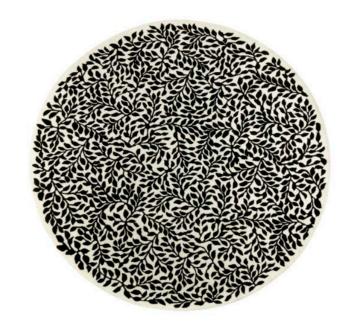

#### Bosquet - Carbone \* Hand Tufted Pile, 100% Wool, Backing 100% Cotton RUGCL0347 250cm diameter 8'2"

An intricate large round rug with leaves accentuated by varying pile heights and cut and loop details. Hand tufted in 100% wool in a stunning black and white colour combination.