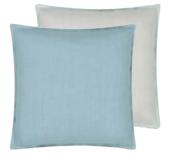

Brera Lino Sky & Cloud 45 x 45cm 18 x 18" CCDG0997

Brera Lino pure tumbled linen cushion in sky, reversing to cloud and finished with unique double overlocked seams.

Madhya Azure 55 x 55cm 22 x 22" CCDGI146