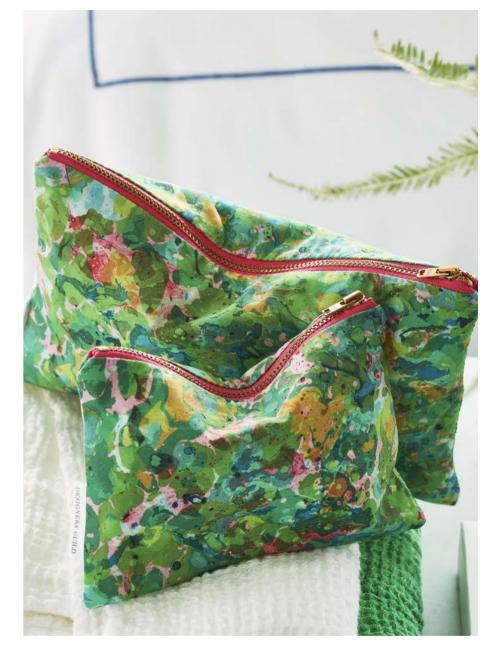

#### Madhya Moss

This stylish washbag features an all-over layered leaf pattern in soft moss and amethyst tones. Digitally printed onto a water resistant cotton with waterproof lining.

30 x 18 x 10.5cm 12 x 7 x 4" WASDG0225