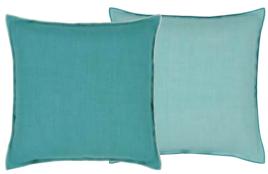

Designers Guild at 50 66

Home Fragrance 6

John Derian Cushions, Throws & Rug 78

William Yeoward Cushions

Christian Lacroix Cushions, Throws & Rugs 88

Mix it up - textures with soul. Colours to love.

Madhya Moss 55 x 55cm 22 x 22" CCDGI145

This stunning cushion features layers of verdant leaves in varying scales. Digitally printed onto luxurious velvet and finished with an overlocked edge.

Cassia Dove 60 x 45cm 24 x 18" CCDG0888 Our best-selling lustrous velvet Cassia in dove is paired with chalk and finished with an elegant satin trim on two sides.