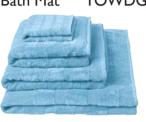

#### Loweswater Towels

We are delighted to launch our first **organic cotton towel** - woven from superior 700gsm Egyptian cotton, grown without the use of synthetic additives or pesticides and not genetically modified.

OEKO-TEX® Standard 100 approved for added confidence.

Organic Egyptian cotton. 700 gsm

| Wash Cloth | $30 \times 30$ cm  | $12 \times 12$ " |
|------------|--------------------|------------------|
| Hand Towel | $100 \times 50 cm$ | 39 x 20"         |
| Bath Towel | $130 \times 70$ cm | 51 x 28"         |
| Bath Sheet | 165 x 100cm        | 65 x 35"         |

Sage
Wash Cloth TOWDG0769
Hand Towel TOWDG0742
Bath Towel TOWDG0743
Bath Sheet TOWDG0744

Celadon
Wash Cloth
Hand Towel
Bath Towel
Bath Sheet
Wash Cloth
TOWDG0751
TOWDG0751
TOWDG0752

Birch
Wash Cloth
Hand Towel
Bath Towel
Bath Sheet
Wash Cloth
TOWDG0773
TOWDG0759
TOWDG0760

Antique Jade
Wash Cloth
Hand Towel
Bath Towel
Bath Sheet
TOWDG0746
TOWDG0747
TOWDG0748

Bianco
Wash Cloth
Hand Towel
Bath Towel
Bath Sheet

Wash Cloth
TOWDG0774
TOWDG0762
TOWDG0763
TOWDG0764

Pale Rose Wash Cloth Hand Towel Bath Towel Bath Sheet TOWDG0755 TOWDG0756