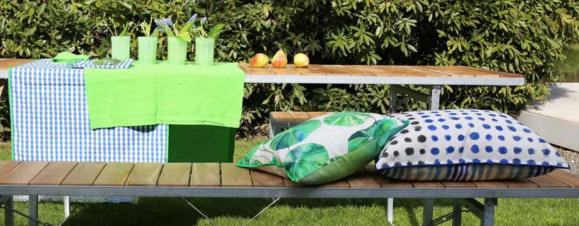

Come rain or shine, these innovative cushions can be used inside and out.

Acanthus Moss\*
60 x 45cm 24 x 18" CCDG1007
Botanical style studies of flowers and ferns, digitally printed onto a water and stain resistant canvas. Reverses to Lovinia lime with an emerald green trim.

Padua Cobalt\*

60 x 45cm 24 x 18" CCDGII36

A shaded ombre stripe in cobalt reversing to the tie-dye effect pattern of Seraya and finished with an overlocked edge. Digitally printed onto a water and stain resistant canyas.