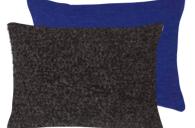

Brera Lino Lagoon & Marine 45 x 45cm 18 x 18" CCDG1077

Brera Lino pure tumbled linen cushion in lagoon, reversing to marine and finished with unique double overlocked seams.

Fontenoy Espresso 60 x 45cm 24 x 18" CCDG1160 A chunky tonal boucle weave in espresso

creates this gorgeous fluffy cushion. Paired with Eriska boucle in cobalt.

Tarbana Midnight 50 x 50cm 20 x 20" CCDGI02I

A bold damask pattern is flock printed onto a decorative cotton/linen ground. In rich tones of cobalt and indigo.