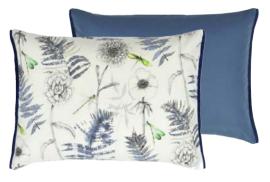

Brera Lino Ivy & Jade 45 x 45cm 18 x 18" CCDG1147

Brera Lino pure tumbled linen cushion in ivy, reversing to jade and finished with unique double overlocked seams.

Bandipur Emerald 60 x 45cm 24 x 18" CCDG1141