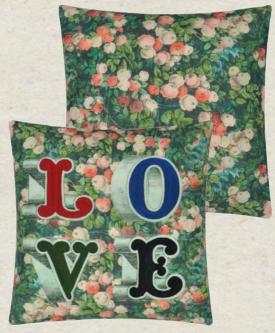

Love Forest
50 x 50cm 20 x 20" CCJD5045
This stunning cushion features 'Love' in bold crewelwork embroidered letters on a digitally printed floral ground in pure linen.

JOHN DERIA