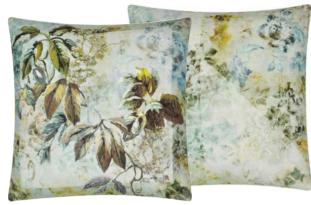

A stunning emerald green cushion featuring a stylised tree intricately embroidered onto a digitally printed cotton/ linen ground. Reverses to a layered leaf pattern.

Merelle Natural 55 x 55cm 22 x 22" CCDGII62

Our popular cotton corduroy Corda in cadet reverses to Velluto velvet in sea blue. This contemporary square cushion is finished with linen piping.

Haryana Emerald 55 x 55cm 22 x 22" CCDGI143

A majestic green parrot hides within the forest canopy in this large square cushion. Digitally printed onto pure tumbled linen with a layered tree pattern on the reverse.