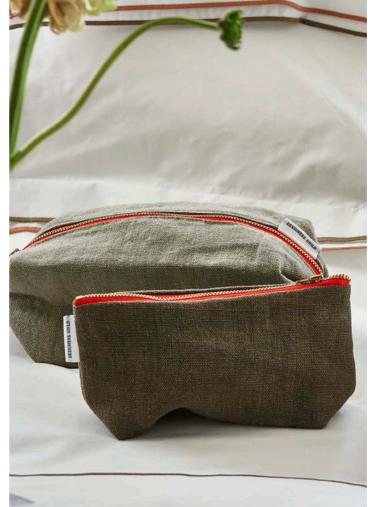

#### Brera Lino

A stylish minimalist washed linen washbag in our best selling Brera Lino fabric, finished with a bold zip. Available in tones of naturals, greens and blues. These washbags are finished with a waterproof lining and interior pocket.

28 x 15 x 15cm 11 x 6 x 6" WASDG0201

28 x 15 x 15cm 11 x 6 x 6" WASDG0204

28 x 15 x 15cm 11 x 6 x 6" WASDG0177

20 x 12 x 11cm 8 x 5 x 4.5" WASDG0200

20 x 12 x 11cm 8 x 5 x 4.5" WASDG0203

21 x 10 x 6.5cm 8 x 4 x 2.5" WASDG0199

21 x 10 x 6.5cm 8 x 4 x 2.5" WASDG0202

20 x 12 x 11cm 8 x 5 x 4.5" WASDG0176

21 x 10 x 6.5cm 8 x 4 x 2.5" WASDG0175

65