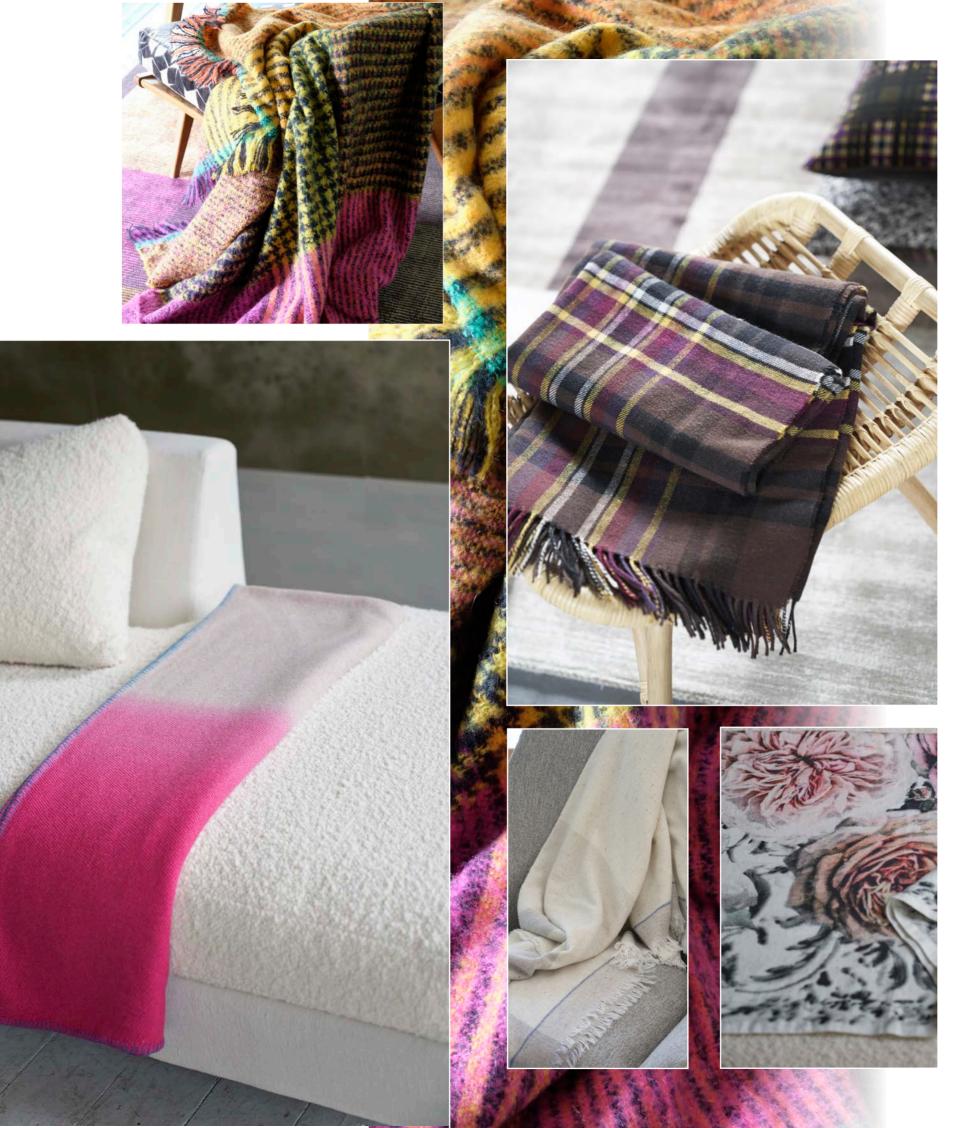

Throws

Wrap yourself in luxury – our throws and blankets are all carefully designed by hand in our studio. Gorgeously super soft, they add style in an instant.

Arklet Emerald 130x180cm 51 x 71" BLDG0229 100% New Zealand Wool

Madhya Moss 130 x 180cm 51 x 71" BLDG0246 Digitally Printed on 100% Merino Wool

Florentin Emerald
130 x 190cm 51 x 75" BLDG0219
40% Merino Wool, 40% Cotton, 20%
Polyester - contains recycled fibres

Longhena Espresso 130 x 180cm 51 x 71" BLDG0221 20% Fine Merino Wool, 40% Cotton, 40% Acrylic

Tasara Ochre 130 x 190cm 51 x 71" BLDG0249 40% Wool, 35% Cotton, 25% PES

Tarbana Amethyst
130 x 180cm 51 x 71" BLDG0247
Digitally Printed on 100% Merino Wool

Tasara Heather 130 x 190cm 51 x 71" BLDG0248 40% Wool, 35% Cotton, 25% PES

Pahari Rosewood 130 x 180cm 51 x 71" BLDG0227 Digitally Printed on 100% Merino Wool

Chennai Fuchsia 130 x 190cm 51 x 71" BLDG0250 40% Cotton, 15% Wool, 25% PES, 20% PC - contains recycled fibres

Arklet Loganberry
130x180cm 51 x 71" BLDG0230
100% New Zealand Wool

Marjorelle Rose 130 x 180cm 51 x 71" BLDG0232 70% Wool, 20% Polyamide, 10% Silk - contains recycled fibres

Delft Flower Noir 130 x 180cm 51 x 71" BLDG0129 Digitally Printed on 100% Merino Lambswool

Saraille Fuchsia 115 x 180cm 45 x 71" BLDG0245 80% Merino Wool, 20% Polyamide Hand dip-dyed