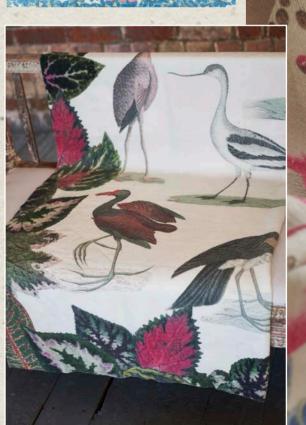

# **Stunning Throws**

Botanical style wading birds are surrounded by a decoupage leaf border pattern. This decorative interior throw is digitally printed onto a pure tumbled linen and finished with a hemmed edge.

# RhododendronCobalt

130 x 180cm 51 x 71" BLJD5005

Birds of a Feather Parchment

130 × 180cm 51 × 71" BLJD5004

Botanical style wading birds are surrounded by a description. This description

Cuzco Jade 60 x 45cm CCW Y4003