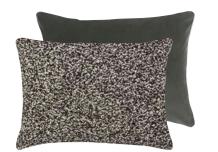

Designers Guild at 50 66

Home Fragrance 6

John Derian Cushions, Throws & Rug 78

William Yeoward Cushions

Christian Lacroix Cushions, Throws & Rugs 88

Mix it up - textures with soul. Colours to love.

Madhya Moss 55 x 55cm 22 x 22" CCDGI145

This stunning cushion features layers of verdant leaves in varying scales. Digitally printed onto luxurious velvet and finished with an overlocked edge.

Cassia Dove 60 x 45cm 24 x 18" CCDG0888 Our best-selling lustrous velvet Cassia in dove is paired with chalk and finished with an elegant satin trim on two sides.