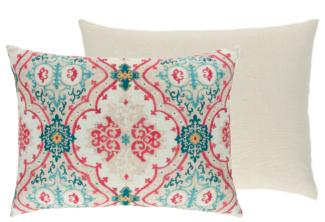

Designers Guild at 50 66

Home Fragrance 6

John Derian Cushions, Throws & Rug 78

William Yeoward Cushions

Christian Lacroix Cushions, Throws & Rugs 88

Mix it up - textures with soul. Colours to love.

Madhya Moss 55 x 55cm 22 x 22" CCDGI145

This stunning cushion features layers of verdant leaves in varying scales. Digitally printed onto luxurious velvet and finished with an overlocked edge.

Cassia Dove 60 x 45cm 24 x 18" CCDG0888 Our best-selling lustrous velvet Cassia in dove is paired with chalk and finished with an elegant satin trim on two sides.