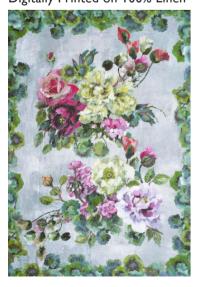

Madhya Moss 130 x 180cm 51 x 71" BLDG0246 Digitally Printed on 100% Merino Wool

Florentin Emerald
130 x 190cm 51 x 75" BLDG0219
40% Merino Wool, 40% Cotton, 20%
Polyester - contains recycled fibres

Longhena Espresso 130 x 180cm 51 x 71" BLDG0221 20% Fine Merino Wool, 40% Cotton, 40% Acrylic