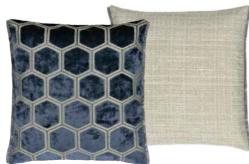

Brera Lino pure tumbled linen cushion in ocean, reversing to celadon and finished with unique double overlocked seams.

Manipur Midnight\* 43 x 43cm 17 x 17" CCDG1067

A stylish cut velvet cushion in midnight with a hexagonal geometric pattern. Reversing to Kumana in cool marble and finished with a zinc trim.

This stunning cushion features layers of verdant leaves in varying scales. Digitally printed onto luxurious velvet and finished with an overlocked edge.

Manipur Jade\* 43 x 43cm 17 x 17" CCDG0990

A stylish cut velvet cushion in jade with a hexagonal geometric pattern. Reversing to Kumana in cool marble and finished with a zinc trim.