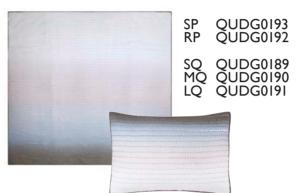

#### Savoie - 100% cotton

Add a layer of luxury to the top of your bed with these stunning shaded quilts and pillowcases inspired by our statement Savoie ombre. Digitally printed onto fine cotton with a medium weight cotton fill with hand guided kantha stitching and finished with a contrast edge binding.

Dove

Cobalt

Small Quilt (SQ) 230 x 230cm 91 x 91" Medium Quilt (MQ) 240 x 260cm 94 x 102" Large Quilt (LQ) 255 x 280cm 100 x 110"

Savoie Sizes Square Pillowcase (SP) 65 x 65cm 26 x 26" Rectangular Pillowcase (RP) 75 x 50cm 30 x 20"