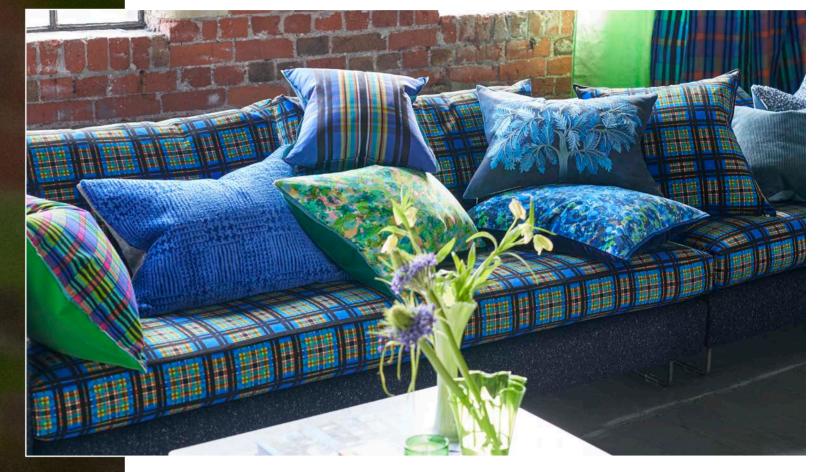

Chennai Cobalt - Silk 43 x 43cm 17 x 17" CCDG1195

A stunning reversible cobalt blue tartan check cushion woven in silk with black satin stripe highlights. Finished with a calozzo taffeta trim on two sides.

Varanasi Cobalt - Silk 43 x 43cm 17 x 17" CCDGI031

Woven in pure silk, this luxurious square cushion features a bold check pattern reversing to a wide stripe in tones of cobalt and emerald.

Cassia Celadon & Mist 60 x 45cm 24 x 18" CCDGI002