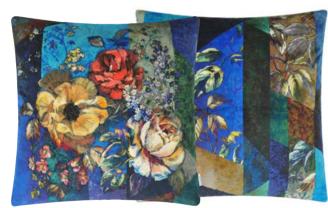

reverses to Velluto velvet in noir. This contemporary square cushion is finished with linen piping.

Grandiflora Rose Epice 55 x 55cm 22 x 22" CCDG0975

A glorious painterly cluster of flowers form the focal point for this stunning cushion. Digitally printed onto pure tumbled linen.