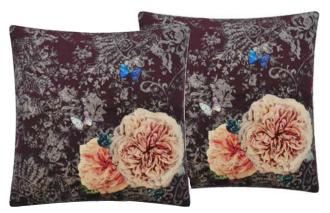

Pahari Rosewood
55 x 55cm 22 x 22" CCDG1019
A glorious digitally printed velvet cushion with large scale painterly flowers and iridescent butterflies set against a damask pattern in rich tones.

Queluz Noir\* 60 x 45cm 24 x 18" CCDGII66