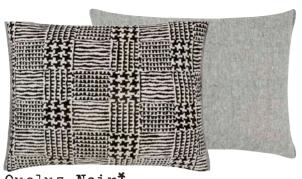

Queluz Cobalt\* 60 x 45cm 24 x 18" CCDGII67

A luxurious heavyweight velvet cushion featuring a rich cobalt blue houndstooth pattern. Stylishly paired with Brera Lino pure linen in ebony for the reverse and trim.