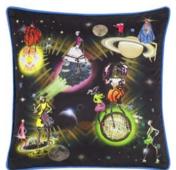

#### Fashion Bigbang - Jais 45 x 45cm 18 x 18" CCCL0601

Drawn from the archive of Lacroix scarves, fashion drawings are playfully mixed with planets. Digitally printed onto cotton sateen with a double piping detail.