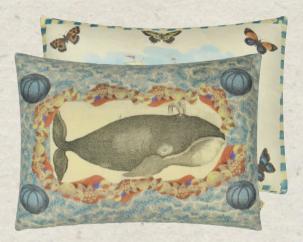

Blue Coral Delft

60 x 45cm 24 x 18" CCJD5049

A nautical themed cushion featuring a whale reversing to a handsome ship, playfully surrounded by butterflies. Digitally printed onto a linen rich ground.

Dragonfly Over Clouds
Sky Blue
50 x 50cm 20 x 20" CCJD5008
A wonderful bold dragonfly set on a vintage cloud