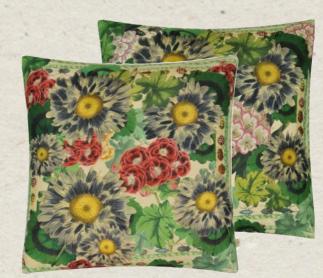

ds of a Feather Parchment 60 x 45cm 24 x 18" CCJD 5060
Game birds and a classic pastoral scene are given the John Derian treatment in this stylish cushion. Digitally printed onto a linen rich ground.



Floral Aviary Parchment 60 x 45cm 24 x 18" CCJD5051 Birds, butterflies and flowers are layered in this decorative cushion. Digitally printed onto a linen rich ground.







Apples Carmine

60 x 45cm 24 x 18" CCJD5062

Rich and vibrant apples are collaged with mosaic fragments created by John Derian. Digitally printed onto a linen rich ground.



Parrot and Palm Parchment

 $50 \times 50 \text{cm} \ 20 \times 20$ " CCJD5054 Vintage parrots adorn this statement cushion and are embellished with embroidered highlights. Digitally printed onto pure linen. A vivid green printed parrot forms the



Blue Daisies Sepia

50 x 50cm 20 x 20" CCJD5055 Vibrant daisies and geranium leaves are collaged together with insects and pattern fragments. Digitally printed onto a linen rich ground.



Pastoral Sky
50 x 50cm 20 x 20" CCJD5058
A classic pastoral scene is depicted in this stylish square cushion by John Derian. Digitally printed onto a linen rich ground.



**Tulips Cobalt** 

50 x 50cm 20 x 20" CCJD5059 Glorious bold and colourful tulips are layered in classic John Derian decoupage style. Digitally printed onto a linen rich ground with pattern fragments creating the reverse.









Friendship Forest
60 x 45cm 24 x 18" CCJD5061
An abundance of foliage and flowers with a banner of friendship love and truth. This decorative cushion is digitally printed onto a linen rich ground.



Eleph