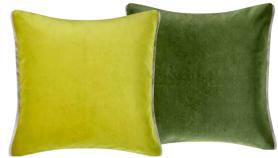

An incredibly soft and fluffy faux sheepskin cushion in natural, paired with the tweed texture of Skipton in linen.

Varese Lime 43 x 43cm 17 x 17" CCDG0938 Our classic cotton velvet Varese in lime is

paired with fir in this stylish square cushion. Finished with a Scala linen trim in natural.