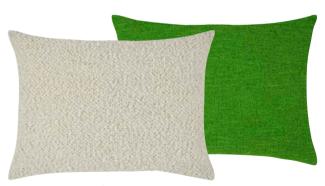

Milazzo Antique Jade 50 x 50cm 20 x 20" CCDG0907

A linen rich textured plain square cushion in antique jade reversing to sea mist. Finished with a smart overlocked edge detail.

Corda Ocean 43 x 43cm 17 x 17" CCDG1012

50 x 50cm 20 x 20" CCDG0835 A linen rich textured plain square cushion in classic alabaster white. Finished with a smart overlocked edge detail.

Rivoli Saffron 50 x 30cm 20 x I2" CCDG0845 A small rectangular cushion featuring an elegant slubbed velvet in saffron. Reversing to a natural linen/cotton.