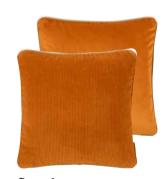

Our popular cotton corduroy Corda in sienna reverses to Velluto velvet in saffron. This contemporary square cushion is finished with linen piping.

Odisha Rosewood\* 60 x 45cm 24 x 18" CCDG1183

An artisanal marbled pattern is printed onto luxurious velvet in this smart cushion in rosewood and damson shades. Reversing to Varese cotton velvet in fuchsia and finished with a linen trim detail.