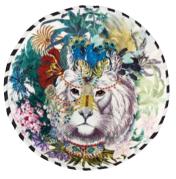

Manes Delft
50 x 50cm 20 x 20" CCJD5053
A proud lion is surrounded by flowers and patchwork border pattern. Digitally printed onto a linen rich ground, this stunning cushion reverses to a mystical horse.