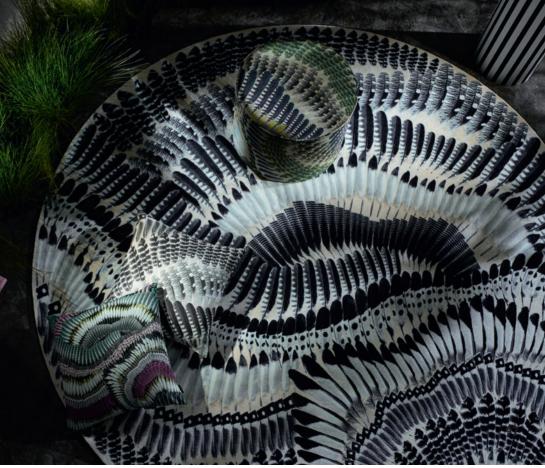

#### RUGCL0351 250cm diameter 8'2"

A dramatic round rug featuring a swirling pattern of overlaid monochromatic feathers. Digitally printed onto a durable low dense pile and finished with a bound edge.

#### Bosquet - Carbone \* Hand Tufted Pile, 100% Wool, Backing 100% Cotton RUGCL0347 250cm diameter 8'2"

An intricate large round rug with leaves accentuated by varying pile heights and cut and loop details. Hand tufted in 100% wool in a stunning black and white colour combination.