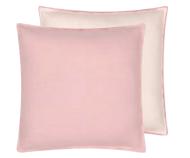

Milazzo Peony
50 x 50cm 20 x 20" CCDG0832
A linen rich textured plain square cushion in peony reversing to berry. Finished with a smart overlocked edge detail.

Rivoli Damson
50 x 30cm 20 x 12" CCDG0843
A small rectangular cushion featuring an elegant slubbed velvet in damson. Reversing to a natural linen/cotton.