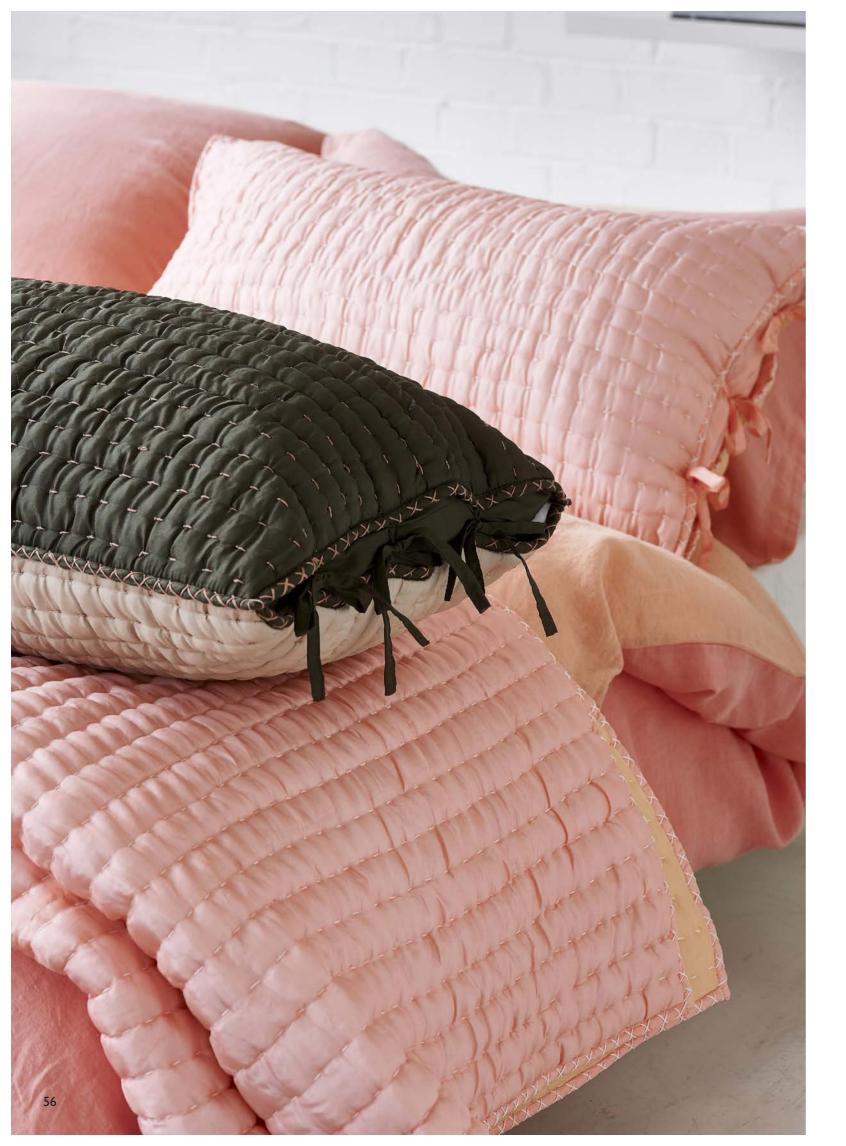

#### Sevanti - 100% cotton velvet

Reversible velvet quilts and pillowcases hand finished with an exquisite stitch. Top layer 100% cotton velvet. Bottom layer 60% linen, 40% cotton. 100% polyester filling. 100% cotton threads.

#### Dove

SP/PP QUDG0126 RP/PP QUDG0125 SP/ST QUDG0135 RP/ST QUDG0134 QUDG0122

SQ MQ LQ QUDG0123 QUDG0124

Sevanti Sizes Square Pillowcase (SP) 65 x 65cm 26 x 26" Rectangular Pillowcase (RP) 75 x 50cm 30 x 20" Small Quilt (SQ) 230 x 230cm 91 x 91" Medium Quilt (MQ) 240 x 260cm 94 x 102" Large Quilt (LQ) 255 x 280cm 100 x 110"

#### Graphite

SP/PP QUDG0121 RP/PP QUDG0120 SP/ST QUDG0139 RP/ST QUDG0138

QUDG0117 QUDG0118 QUDG0119

SP/PP QUDG0116 RP/PP QUDG0115 SP/ST QUDG0137 RP/ST QUDG0136

QUDG0112 QUDG0113 QUDG0114

Sevanti pillowcase with stitch detail