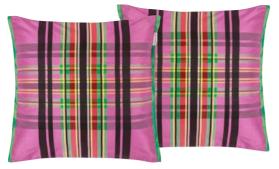

A contemporary tartan check printed velvet cushion in cobalt tones with a graphic black overcheck. Reverses to Varese cerulean cotton velvet and finished with stylish overlocked edges.

Varese Marine & Cerulean 43 x 43cm 17 x 17" CCDG1071