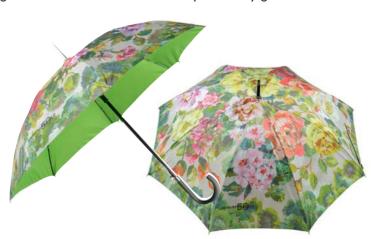

#### Grandiflora Rose Epice Umbrella 118cm 46.5" UMB0005

What better way to brighten up a rainy day than with our gorgeous Grandiflora Rose Epice umbrella. A glorious cluster of multi coloured painterly hydrangeas, poppies and peonies are arranged along side vivid green geranium leaves on a soft grey ground on the outside with a complementary green interior.