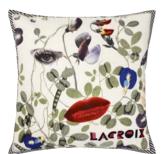

#### Dame Nature - Printemps 40 x 40cm 16 x 16" CCCL0572

Spot the face surrounded by flowers and leaves in this humorous cushion. Digitally printed onto sleek cotton with embroidered highlights and a foliage print on the reverse.