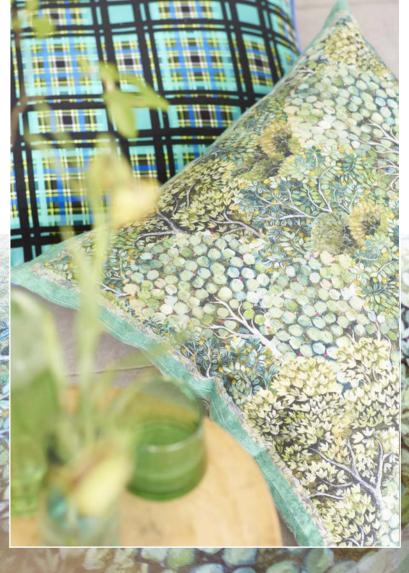

Designers Guild at 50 66

Home Fragrance 6

John Derian Cushions, Throws & Rug 78

William Yeoward Cushions

Christian Lacroix Cushions, Throws & Rugs 88

Mix it up - textures with soul. Colours to love.

Madhya Moss 55 x 55cm 22 x 22" CCDGI145

This stunning cushion features layers of verdant leaves in varying scales. Digitally printed onto luxurious velvet and finished with an overlocked edge.

Cassia Dove 60 x 45cm 24 x 18" CCDG0888 Our best-selling lustrous velvet Cassia in dove is paired with chalk and finished with an elegant satin trim on two sides.