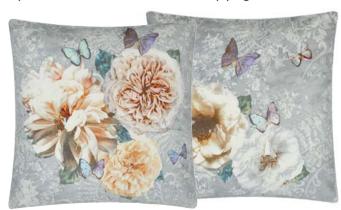

55 x 55cm 22 x 22" CCDG1041 Elegant grey lace style damask motifs with multi colour highlights frame this sophisticated cushion. Digitally printed onto pure linen and finished with an overlocked edge.