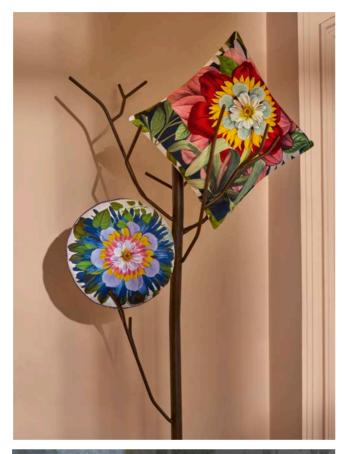

s with the finest of finishing.

Eclectic and eccentric cushions, throws and rugs await your discovery. A selection of our rugs are now available to order in bespoke sizes.

#### Flowerworks - Camélia 55 x 55cm 22 x 22" CCCL0612

Bold scale botanical inspired graphic flowers feature in this large square cushion. Digitally printed onto luxurious velvet with cotton sateen on the reverse.





Floribunda - Ruisseau 45cm diameter 18" CCCL0614

A botanical inspired round floral cushion with graphic border and layered petal pattern on the reverse. Digitally printed onto cotton sateen.





Cosmos Eden - Multicolore 50 x 50cm 20 x 20" CCCL0611

A contemporary floral sphere geometric pattern in contrast with an all-over pattern of vibrant butterflies. Digitally printed onto luxurious velvet.









#### **CUSHIONS**

#### Jardin des Hespérides - Multicolore 60 x 30cm 24 x 12" CCCL0610

This exquisite, embroidered cushion features a cascade of small scale flowers on a black linen ground. With black velvet piping, a digitally printed graphic pattern on cotton sateen creates the reverse.





#### Nature Games - Multicolore 60 x 30cm 24 x 12" CCCL0609

Decorative Lacroix cubes are scattered playfully across this digitally printed cushion. On cotton sateen with a cube pattern reverse.





#### Fleurs d'artifice - Marais 55 x 55cm 22 x 22" CCCL0613

Bold scale botanical inspired graphic flowers feature in this large square cushion. Digitally printed onto luxurious velvet with cotton sateen on the reverse.













# Christian Lacroix

MAISON

Lacroix Cherry! - Bleu Denim 60 x 30c