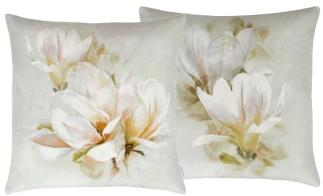

Manipur Oyster\*
43 x 43cm I7 x I7" CCDG08I3

A stylish cut velvet cushion in oyster with a hexagonal geometric pattern. Reversing to Kumana in cool marble and finished with a zinc trim.

Yulan Magnolia 60 x 45cm 24 x 18" CCDG0980

Large scale studies of magnolia flowers are digitally printed onto smooth velvet in this luxurious large rectangular cushion.

Corda Chalk 43 x 43cm 17 x 17" CCDG1011 Our popular cotton corduroy Corda in chalk