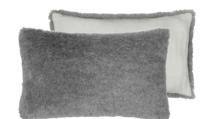

An incredibly soft and fluffy faux sheepskin cushion in natural, paired with the tweed texture of Skipton in linen.

Varese Lime 43 x 43cm 17 x 17" CCDG0938 Our classic cotton velvet Varese in lime is

paired with fir in this stylish square cushion. Finished with a Scala linen trim in natural.