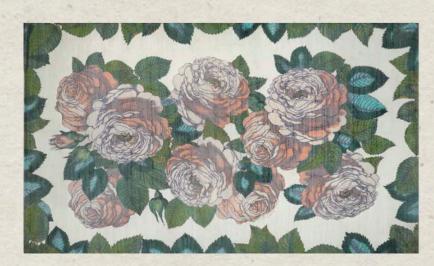

### The Rose Sepia - Large Rug

200 x 300cm 6'6 x 9'8" RUGID7001

Taking inspiration from the best-selling The Rose fabric design, this luxurious rug features elegant large scale blooms bordered with vivid leaves. Hand screen printed onto a loom woven viscose ground.