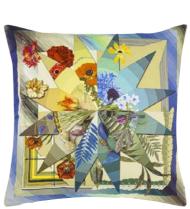

A stylish ikat pattern in shades of jade combine to create this dynamic cushion. Digitally printed onto a textural viscose linen ground and reversing to Highland Linen.

Perzina Midnight 60 x 30cm CCWY4009

A small rectangular cushion featuring a graphic pattern in tones of indigo and grey woven with chenille. Reversing to a soft cotton velvet in denim

Almacan Peacock 60 x 45cm CCWY4007

Inspired by vintage textiles, this versatile woven jute/cotton striped cushion in azure tones is highlighted with intricate small scale patterns. Laia plain texture on the reverse.

Saphia Steel 50 x 50cm CCWY4006

A classic ikat pattern is reinvented in this large square cushion. Digitally printed onto a viscose linen ground with a plain reverse.

Valetta Peacock 60 x 45cm CCWY4004

An ornate patterned cushion inspired by onto viscose linen with a plain Highland linen

traditional Moorish trellis work. Digitally printed reverse.

Almacan Spice 60 x 45cm CCWY4008

Inspired by vintage textiles, this versatile woven jute/cotton striped cushion in earthy tones is highlighted with intricate small scale patterns. Laia plain texture on the reverse.

Cuzco Citrone 60 x 45cm CCWY4001

A stylish ikat pattern in shades of yellow and grey combine to create this dynamic cushion. Digitally printed onto a textural viscose linen ground and reversing to Highland Linen.

87

to Highland Linen.

A stylish ikat pattern in shades of indigo combine

onto a textural viscose linen ground and reversing

to create this dynamic cushion. Digitally printed

60 x 45cm CCWY4002

Cuzco Indigo