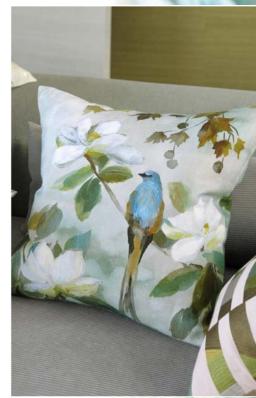

Our classic cotton velvet Varese in ocean is paired with duck egg in this stylish square cushion. Finished with a Scala linen trim in natural.

Kiyosumi Celadon 55 x 55cm 22 x 22" CCDG0973

Romantic watercolour leaves layered with magnolia blossom with an elegant swallow. This serene cushion is digitally printed onto pure tumbled linen.