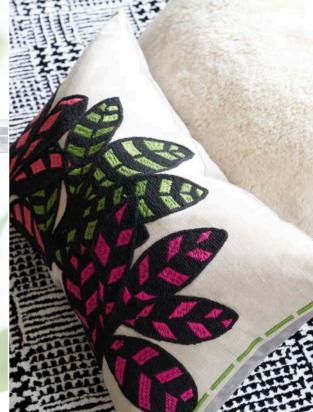

Cassia Prussian & Granite 60 x 45cm 24 x 18" CCDGI001

Our best-selling lustrous velvet Cassia in prussian blue is paired with granite and finished with an elegant satin trim on two sides.

Shastri Cobalt\* 60 x 45cm 24 x 18" CCDG1191