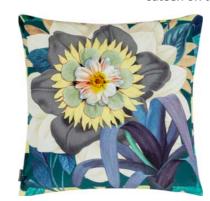

Minakari Cobalt 55 x 55cm 22 x 22" CCDGI0I5

Expansive painterly blooms and trailing leaves are artfully arranged on a kaleidoscopic background in vibrant colours. This large square cushion is digitally printed onto luxurious soft velvet.