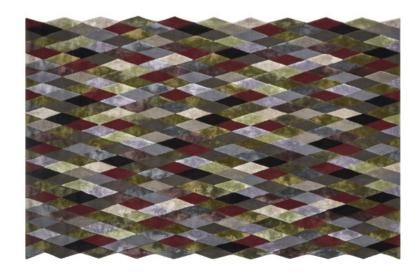

#### Mascarade - Graphite \* Hand Tufted Pile, 50% Wool, 50% Viscose, Backing 100% Cotton RUGCL0341 160 x 260cm 5'2 x 8'5"

RUGCL0342 200 x 300cm 6'6 x 9'8" RUGCL0343 250 x 350cm 8'2 x 11'5"

Diamond shapes are hand tufted in wool and viscose yarns to create subtle shade variations and this stylish rug is finished with a unique cut away border detail.