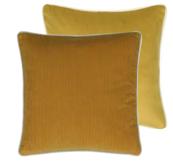

Kasavu Natural 60 x 45cm 24 x 18" CCDGI025 Shaded inky decorative stripes are overlaid with gold foil motifs in this stunning warm natural and grey cushion printed onto cotton/linen.

Cassia Saffron & Hazel 60 x 45cm 24 x 18" CCDGI075 Our best-selling lustrous velvet Cassia in saffron is paired with hazel and finished with an elegant satin trim on two sides.