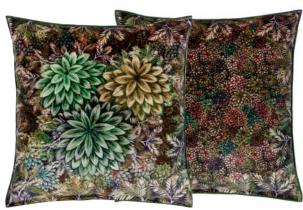

Minakari Cobalt 55 x 55cm 22 x 22" CCDGI0I5

Expansive painterly blooms and trailing leaves are artfully arranged on a kaleidoscopic background in vibrant colours. This large square cushion is digitally printed onto luxurious soft velvet.