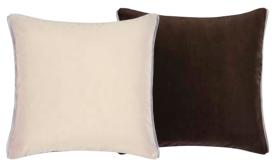

This stunning cushion features layers of verdant leaves in varying scales. Digitally printed onto luxurious velvet and finished with an overlocked edge.

Cassia Dove 60 x 45cm 24 x 18" CCDG0888 Our best-selling lustrous velvet Cassia in dove is paired with chalk and finished with an elegant satin trim on two sides.