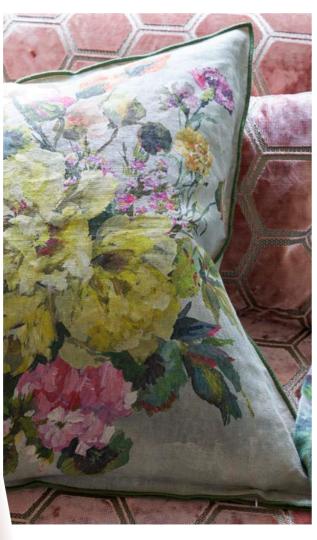

reverses to Velluto velvet in noir. This contemporary square cushion is finished with linen piping.

Grandiflora Rose Epice 55 x 55cm 22 x 22" CCDG0975

A glorious painterly cluster of flowers form the focal point for this stunning cushion. Digitally printed onto pure tumbled linen.