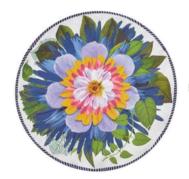

Minakari Cobalt 130 x 180cm 51 x 71" BLDG0226 Digitally printed on 100% Merino Wool

Langton Cobalt 130 x 190cm 51 x 71" BLDG0228 70% Mohair, 22% Wool, 8% Nylon

Grandiflora Rose Epice 130 x 180cm 51 x 71" BLDG0224 Digitally Printed on 100% Linen