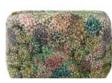

#### Madhya Moss

This stylish washbag features an all-over layered leaf pattern in soft moss and amethyst tones. Digitally printed onto a water resistant cotton with waterproof lining.

30 x 18 x 10.5cm 12 x 7 x 4" WASDG0225