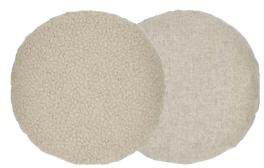

An incredibly soft and fluffy faux sheepskin cushion in natural, paired with the tweed texture of Skipton in linen.

Varese Lime 43 x 43cm 17 x 17" CCDG0938 Our classic cotton velvet Varese in lime is

paired with fir in this stylish square cushion. Finished with a Scala linen trim in natural.