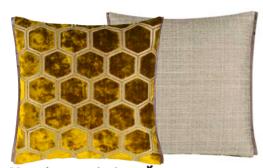

Brera Lino pure tumbled linen cushion in ocean, reversing to celadon and finished with unique double overlocked seams.

Manipur Midnight\* 43 x 43cm 17 x 17" CCDG1067

A stylish cut velvet cushion in midnight with a hexagonal geometric pattern. Reversing to Kumana in cool marble and finished with a zinc trim.

This stunning cushion features layers of verdant leaves in varying scales. Digitally printed onto luxurious velvet and finished with an overlocked edge.

Manipur Jade\* 43 x 43cm 17 x 17" CCDG0990

A stylish cut velvet cushion in jade with a hexagonal geometric pattern. Reversing to Kumana in cool marble and finished with a zinc trim.