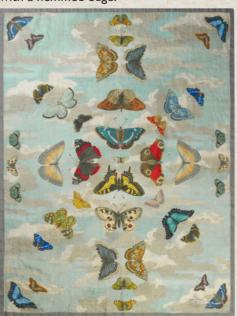

# Mirrored Butterflies Sky

130 x 180cm 51 x 71" BLJD5003

A kaleidoscope of vivid butterflies set against a cloudy sky. This luxurious throw is digitally printed onto pure tumbled linen and finished with a hemmed edge.