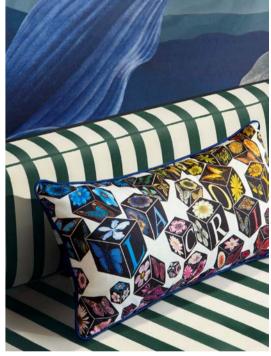

#### Nature Games - Multicolore 60 x 30cm 24 x 12" CCCL0609

Decorative Lacroix cubes are scattered playfully across this digitally printed cushion. On cotton sateen with a cube pattern reverse.