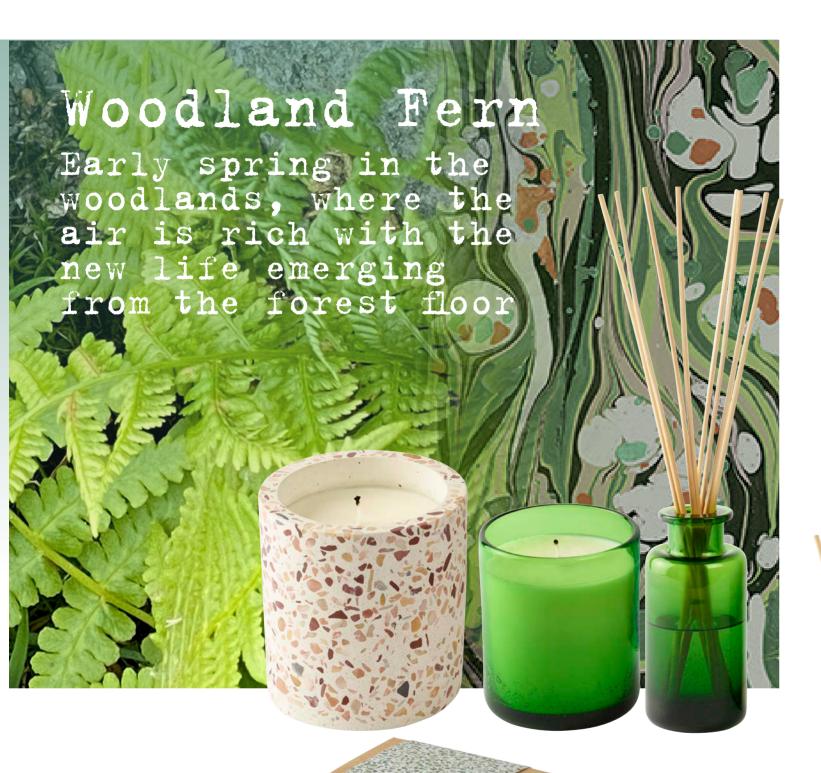

#### Woodland Fern

Early spring in the woodlands, where the air is rich with the new life emerging from the forest floor - fresh green ferns and clary sage balanced with earthy cedarwood, moss and incense.

220g Candle approx burn time 40hrs HFDG0057

100ml Diffuser HFDG0063 in emerald green hand blown glass

HFDG0051 300g Candle

approx burn time 50hrs in a terrazzo vessel crafted with natural coral shaded stones