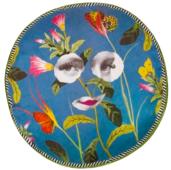

Paint Charts Azure
50 x 50cm 20 x 20" CCJD5056
Vintage colour charts are a favourite in the world of John Derian. This large square cushion is digitally printed onto a linen rich ground and reverses to a continuation of the colour spectrum.

Parrot and Palm Azure 50 x 50cm 20 x 20" CCJD5025 Colourful parrots adorn this statement cushion and are embellished with embroidered highlights. Digitally printed onto pure linen. A vivid green printed parrot forms the reverse.

Manes Delft
50 x 50cm 20 x 20" CCJD5053
A proud lion is surrounded by flowers and patchwork border pattern. Digitally printed onto a linen rich ground, this stunning cushion reverses to a mystical horse.

Birds of a Feather Parchment 60 x 45cm 24 x 18" CCJD 5060
Game birds and a classic pastoral scene are given the John Derian treatment in this stylish cushion. Digitally printed onto a linen rich ground.

Floral Aviary Parchment 60 x 45cm 24 x 18" CCJD5051 Birds, butterflies and flowers are layered in this decorative cushion. Digitally printed onto a linen rich ground.

Apples Carmine

60 x 45cm 24 x 18" CCJD5062

Rich and vibrant apples are collaged with mosaic fragments created by John Derian. Digitally printed onto a linen rich ground.

Parrot and Palm Parchment

 $50 \times 50 \text{cm} \ 20 \times 20$ " CCJD5054 Vintage parrots adorn this statement cushion and are embellished with embroidered highlights. Digitally printed onto pure linen. A vivid green printed parrot forms the

Blue Daisies Sepia

50 x 50cm 20 x 20" CCJD5055 Vibrant daisies and geranium leaves are collaged together with insects and pattern fragments. Digitally printed onto a linen rich ground.

Pastoral Sky
50 x 50cm 20 x 20" CCJD5058
A classic pastoral scene is depicted in this stylish square cushion by John Derian. Digitally printed onto a linen rich ground.

**Tulips Cobalt** 

50 x 50cm 20 x 20" CCJD5059 Glorious bold and colourful tulips are layered in classic John Derian decoupage style. Digitally printed onto a linen rich ground with pattern fragments creating the reverse.

Friendship Forest
60 x 45cm 24 x 18" CCJD5061
An abundance of foliage and flowers with a banner of friendship love and truth. This decorative cushion is digitally printed onto a linen rich ground.

Elephant's Trunk Sky 60 x 45cm 24 x 18" CCJD5052 A bold decoupage elephant is surrounded by butterflies in this collage style cushion by John Derian. Digitally printed onto a linen rich ground.

Blue Coral Delft

60 x 45cm 24 x 18" CCJD5049

A nautical themed cushion featuring a whale reversing to a handsome ship, playfully surrounded by butterflies. Digitally printed onto a linen rich ground.

Dragonfly Over Clouds
Sky Blue
50 x 50cm 20 x 20" CCJD5008
A wonderful bold dragonfly set on a vintage cloud

engraving. Digitally printed onto pure linen with

embroidered knot detailing and printed cloud

Zebras Sepia
60 x 45cm 24 x 18" CCJD5050
A striking zebra surrounded by collaged foliage and patterns. Digitally printed onto a linen rich ground.

Wallpaper Birds Sepia 50 x 50cm 20 x 20" CCJD5057 This stylish reversible cushion features botanical bird illustrations set upon vintage wallpaper fragments. Digitally printed onto a linen rich ground.

Love Forest
50 x 50cm 20 x 20" CCJD5045
This stunning cushion features 'Love' in bold crewelwork embroidered letters on a digitally printed floral ground in pure linen.

JOHN DERIA