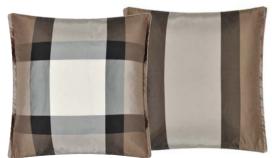

cushion. Finished with a Scala linen trim in natural.









24 \*Please note that the exact placement of the design may vary due to the fabric pattern repeat



Chennai Chocolate - Silk 43 x 43cm 17 x 17" CCDG1197

A stunning reversible chocolate tartan check cushion woven in silk with satin stripe highlights. Finished with a calozzo taffeta trim on two sides.



Patiali Chocolate\* 55 x 55cm 22 x 22" CCDGII90

A contemporary tartan check printed velvet cushion in rich chocolate with a graphic black overcheck. Reverses to Varese espresso cotton velvet and finished with stylish overlocked edges.



Varese Linen & Cocoa 43 x 43cm 17 x 17" CCDG1074

Our classic cotton velvet Varese in linen is paired with cocoa in this stylish square cushion. Finished with a Scala linen trim in natural.



Varanasi Taupe - Silk 43 x 43cm 17 x 17" CCDG1038

Woven in pure silk, this luxurious square cushion features a bold check pattern reversing to a wide stripe in tones of chocolate and graphite.



Baluchi Natural 45cm 18" diameter CCDG1064

A wondrous large scale boucle weave round cushion in natural, reversing to our stylish Marl wool cloth in linen.



Shanghai Garden Ecru 60 x 60cm 24 x 24" CCDG0355

Delicate painterly peonies in elegant neutral tones digitally printed onto tumbled linen. Reversing to stone linen and trimmed with alabaster satin.



Kasuti Taupe - Silk 50 x 30cm 20 x 12" CCDGI046

This luxurious cushion features raised graphic floral embroidery on a bold satin stripe woven with silk.



Tanjore Natural 50 x 30cm 20 x 12" CCDGI028

This stylish decorative cushion featu