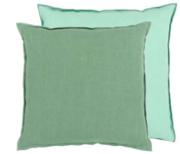

Our best-selling lustrous velvet Cassia in celadon is paired with mist and finished with an elegant satin trim on two sides.

Decorative details modern luxury

Patiali Azure\* 55 x 55cm 22 x 22" CCDG1187

A contemporary tartan check printed velvet cushion in azure tones with a graphic black overcheck. Reverses to Varese grass cotton velvet and finished with stylish overlocked edges.

Brera Lino Thyme & Pale Jade 45 x 45cm 18 x 18" CCDGI127
Brera Lino pure tumbled linen cushion in thyme, reversing to pale jade and finished with unique double overlocked seams.

Varese Fir & Sage 43 x 43cm 17 x 17" CCDG1149 Our classic cotton velvet Varese in fir is paired with sage in this stylish square cushion. Finished with a Scala linen trim in natural.