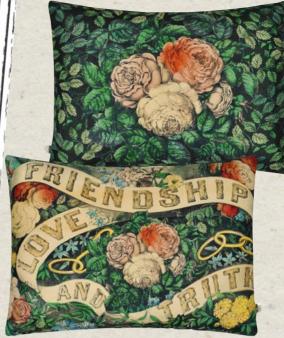

Friendship Forest
60 x 45cm 24 x 18" CCJD5061
An abundance of foliage and flowers with a banner of friendship love and truth. This decorative cushion is digitally printed onto a linen rich ground.

Elephant's Trunk Sky 60 x 45cm 24 x 18" CCJD5052 A bold decoupage elephant is surrounded by butterflies in this collage style cushion by John Derian. Digitally printed onto a linen rich ground.