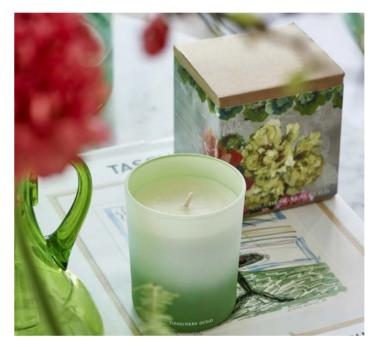

Madhya Moss 130 x 180cm 51 x 71" BLDG0246 Digitally Printed on 100% Merino Wool

Florentin Emerald
130 x 190cm 51 x 75" BLDG0219
40% Merino Wool, 40% Cotton, 20%
Polyester - contains recycled fibres

Longhena Espresso 130 x 180cm 51 x 71" BLDG0221 20% Fine Merino Wool, 40% Cotton, 40% Acrylic