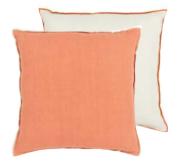

Brera Lino Coral & Putty 45 x 45cm 18 x 18" CCDG1126 Brera Lino pure tumbled linen cushion in coral, reversing to putty and finished with unique double overlocked seams.

45 x 45cm 18 x 18" CCDG1000 Brera Lino pure tumbled linen cushion in pistachio, reversing to moss and finished with unique double overlocked seams.