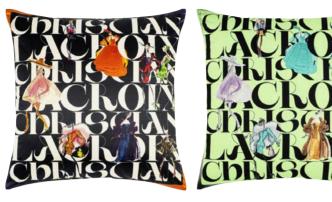

#### Do You Speak Lacroix? - Multicolore 40 x 40cm 16 x 16" CCCL0595

A glorious fringed cushion featuring a collage of Christian Lacroix decorative letters. Digitally printed with embroidered highlights and a prismatic pattern on the reverse.