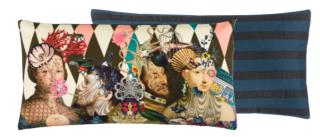

#### Lacroix Photocall - Multicolore 55 x 55cm 22 x 22" CCCL0604

Inspired by fashion scarves, fashion figures straight from the catwalk adorn this whimsical cushion. Digitally printed onto sultan silk with a cotton sateen reverse.