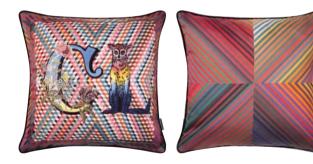

A stylish ikat pattern in shades of jade combine to create this dynamic cushion. Digitally printed onto a textural viscose linen ground and reversing to Highland Linen.

Perzina Midnight 60 x 30cm CCWY4009

A small rectangular cushion featuring a graphic pattern in tones of indigo and grey woven with chenille. Reversing to a soft cotton velvet in denim

Almacan Peacock 60 x 45cm CCWY4007

Inspired by vintage textiles, this versatile woven jute/cotton striped cushion in azure tones is highlighted with intricate small scale patterns. Laia plain texture on the reverse.

Saphia Steel 50 x 50cm CCWY4006

A classic ikat pattern is reinvented in this large square cushion. Digitally printed onto a viscose linen ground with a plain reverse.

Valetta Peacock 60 x 45cm CCWY4004

An ornate patterned cushion inspired by onto viscose linen with a plain Highland linen

traditional Moorish trellis work. Digitally printed reverse.

Almacan Spice 60 x 45cm CCWY4008

Inspired by vintage textiles, this versatile woven jute/cotton striped cushion in earthy tones is highlighted with intricate small scale patterns. Laia plain texture on the reverse.

Cuzco Citrone 60 x 45cm CCWY4001

A stylish ikat pattern in shades of yellow and grey combine to create this dynamic cushion. Digitally printed onto a textural viscose linen ground and reversing to Highland Linen.

87

to Highland Linen.

A stylish ikat pattern in shades of indigo combine

onto a textural viscose linen ground and reversing

to create this dynamic cushion. Digitally printed

60 x 45cm CCWY4002

Cuzco Indigo