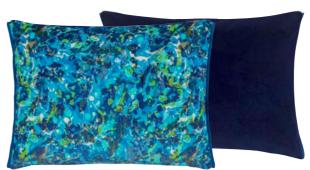

Minakari Cobalt 55 x 55cm 22 x 22" CCDGI0I5

Expansive painterly blooms and trailing leaves are artfully arranged on a kaleidoscopic background in vibrant colours. This large square cushion is digitally printed onto luxurious soft velvet.