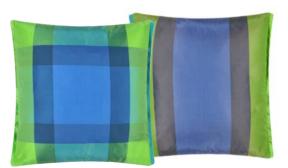

Cassia Prussian & Granite 60 x 45cm 24 x 18" CCDGI001

Our best-selling lustrous velvet Cassia in prussian blue is paired with granite and finished with an elegant satin trim on two sides.

Shastri Cobalt\* 60 x 45cm 24 x 18" CCDG1191

A stunning grid check in vibrant tones is printed onto a luxurious cotton/viscose velvet. Completed with Varese velvet in malachite and a Calozzo taffeta trim.

Odisha Peridot\* 60 x 45cm 24 x 18" CCDG1182