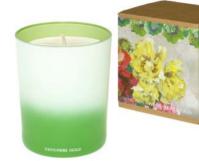

Madhya Moss 130 x 180cm 51 x 71" BLDG0246 Digitally Printed on 100% Merino Wool

Florentin Emerald
130 x 190cm 51 x 75" BLDG0219
40% Merino Wool, 40% Cotton, 20%
Polyester - contains recycled fibres

Longhena Espresso 130 x 180cm 51 x 71" BLDG0221 20% Fine Merino Wool, 40% Cotton, 40% Acrylic