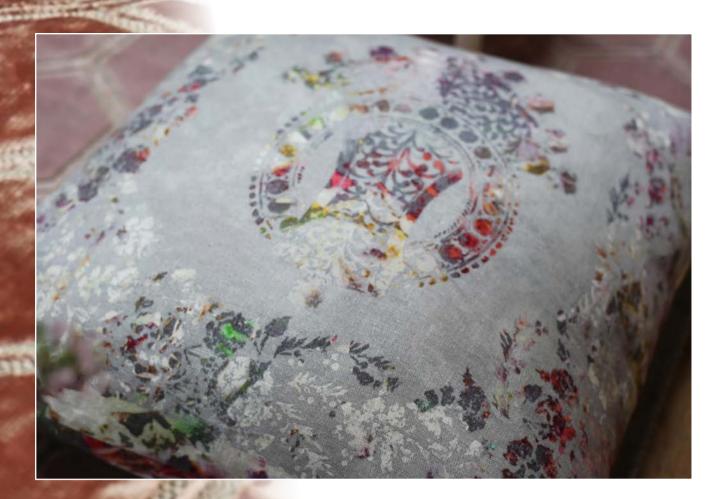

55 x 55cm 22 x 22" CCDG1041 Elegant grey lace style damask motifs with multi colour highlights frame this sophisticated cushion. Digitally printed onto pure linen and finished with an overlocked edge.