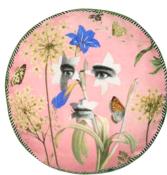

Paint Charts Azure
50 x 50cm 20 x 20" CCJD5056
Vintage colour charts are a favourite in the world of John Derian. This large square cushion is digitally printed onto a linen rich ground and reverses to a continuation of the colour spectrum.

Parrot and Palm Azure 50 x 50cm 20 x 20" CCJD5025 Colourful parrots adorn this statement cushion and are embellished with embroidered highlights. Digitally printed onto pure linen. A vivid green printed parrot forms the reverse.

Manes Delft
50 x 50cm 20 x 20" CCJD5053
A proud lion is surrounded by flowers and patchwork border pattern. Digitally printed onto a linen rich ground, this stunning cushion reverses to a mystical horse.

Birds of a Feather Parchment 60 x 45cm 24 x 18" CCJD 5060
Game birds and a classic pastoral scene are given the John Derian treatment in this stylish cushion. Digitally printed onto a linen rich ground.

Floral Aviary Parchment 60 x 45cm 24 x 18" CCJD5051 Birds, butterflies and flowers are layered in this decorative cushion. Digitally printed onto a linen rich ground.

Apples Carmine

60 x 45cm 24 x 18" CCJD5062

Rich and vibrant apples are collaged with mosaic fragments created by John Derian. Digitally printed onto a linen rich ground.

Parrot and Palm Parchment

 $50 \times 50 \text{cm} \ 20 \times 20$ " CCJD5054 Vintage parrots adorn this statement cushion and are embellished with embroidered highlights. Digitally printed onto pure linen. A vivid green printed parrot forms the

Blue Daisies Sepia

50 x 50cm 20 x 20" CCJD5055 Vibrant daisies and geranium leaves are collaged together with insects and pattern fragments. Digitally printed onto a linen rich ground.

Pastoral Sky
50 x 50cm 20 x 20" CCJD5058
A classic pastoral scene is depicted in this stylish square cushion by John Derian. Digitally printed onto a linen rich ground.

**Tulips Cobalt** 

50 x 50cm 20 x 20" CCJD5059 Glorious bold and colourful tulips are layered in classic John Derian decoupage style. Digitally printed onto a linen rich ground with pattern fragments creating the reverse.

Friendship Forest
60 x 45cm 24 x 18" CCJD5061
An abundance of foliage and flowers with a banner of friendship love and truth. This decorative cushion is digitally printed onto a linen rich ground.

Elephant's Trunk Sky 60 x 45cm 24 x 18" CCJD5052 A bold decoupage elephant is surrounded by butterflies in this collage style cushion by John Derian. Digitally printed onto a linen rich ground.

Blue Coral Delft

60 x 45cm 24 x 18" CCJD5049

A nautical themed cushion featuring a whale reversing to a handsome ship, playfully surrounded by butterflies. Digitally printed onto a linen rich ground.

Dragonfly Over Clouds
Sky Blue
50 x 50cm 20 x 20" CCJD5008
A wonderful bold dragonfly set on a vintage cloud

engraving. Digitally printed onto pure linen with

embroidered knot detailing and printed cloud

Zebras Sepia
60 x 45cm 24 x 18" CCJD5050
A striking zebra surrounded by collaged foliage and patterns. Digitally printed onto a linen rich ground.

Wallpaper Birds Sepia 50 x 50cm 20 x 20" CCJD5057 This stylish reversible cushion features botanical bird illustrations set upon vintage wallpaper fragments. Digitally printed onto a linen rich ground.

Love Forest
50 x 50cm 20 x 20" CCJD5045
This stunning cushion features 'Love' in bold crewelwork embroidered letters on a digitally printed floral ground in pure linen.

JOHN DERIA