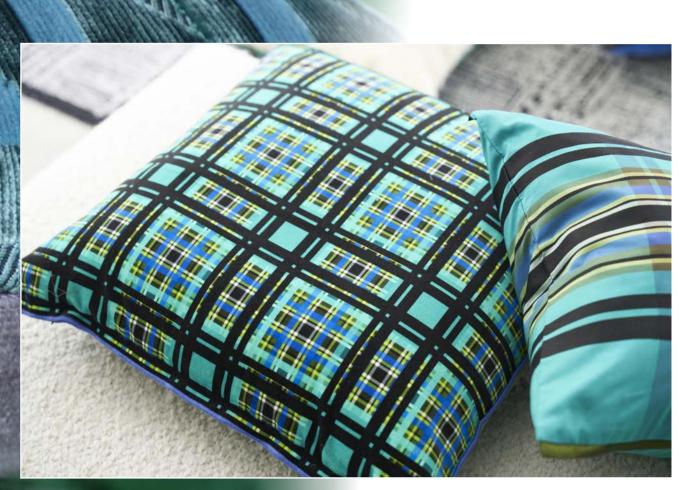

A contemporary tartan check printed velvet cushion in cobalt tones with a graphic black overcheck. Reverses to Varese cerulean cotton velvet and finished with stylish overlocked edges.

Varese Marine & Cerulean 43 x 43cm 17 x 17" CCDG1071

Chennai Cobalt - Silk 43 x 43cm 17 x 17" CCDG1195

A stunning reversible cobalt blue tartan check cushion woven in silk with black satin stripe highlights. Finished with a calozzo taffeta trim on two sides.