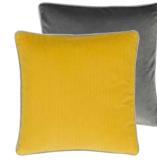

Kasavu Natural 60 x 45cm 24 x 18" CCDGI025 Shaded inky decorative stripes are overlaid with gold foil motifs in this stunning warm natural and grey cushion printed onto cotton/linen.

Cassia Saffron & Hazel 60 x 45cm 24 x 18" CCDGI075 Our best-selling lustrous velvet Cassia in saffron is paired with hazel and finished with an elegant satin trim on two sides.