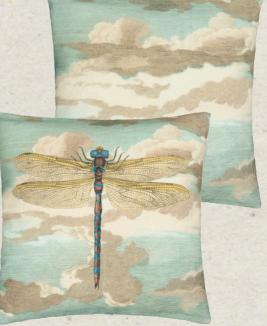

Blue Coral Delft

60 x 45cm 24 x 18" CCJD5049

A nautical themed cushion featuring a whale reversing to a handsome ship, playfully surrounded by butterflies. Digitally printed onto a linen rich ground.

Dragonfly Over Clouds
Sky Blue
50 x 50cm 20 x 20" CCJD5008
A wonderful bold dragonfly set on a vintage cloud

engraving. Digitally printed onto pure linen with

embroidered knot detailing and printed cloud

Zebras Sepia
60 x 45cm 24 x 18" CCJD5050
A striking zebra surrounded by collaged foliage and patterns. Digitally printed onto a linen rich ground.