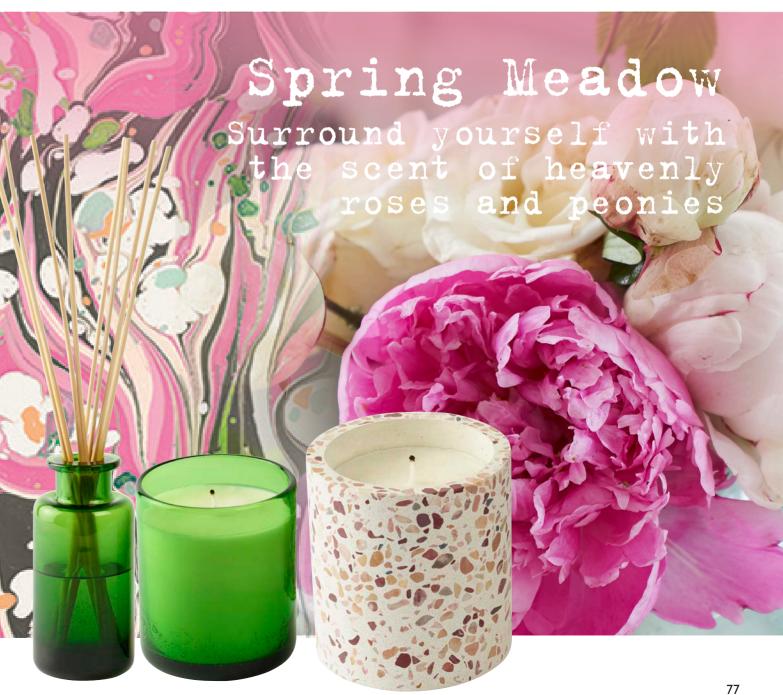

Sustainably made with soy wax and clean burn smoke free wicks, the candles come in two sizes — one in hand blown green glass and the larger size in a terrazzo jar. The diffuser comes with 8 unbleached rattan reeds and is alcohol free. All packaging is fully recyclable too.

#### Waterfall

The dewy scent of crisp cool water flowing over lichen and moss. Subtle woody notes of iris and patchouli with rose, sparkling grapefruit and ambergris for a truly unique fragrance.

220g Candle HFDG0061 approx burn time 40hrs
100ml Diffuser HFDG0067 in emerald green hand blown glass

300g Candle HFDG0055

approx burn time 50hrs in a terrazzo vessel crafted with natural grey shaded stones