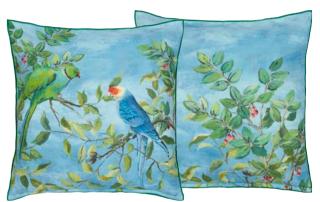

Our popular cotton corduroy Corda in cadet reverses to Velluto velvet in sea blue. This contemporary square cushion is finished with linen piping.

Haryana Emerald 55 x 55cm 22 x 22" CCDGI143

A majestic green parrot hides within the forest canopy in this large square cushion. Digitally printed onto pure tumbled linen with a layered tree pattern on the reverse.

A stunning reversible azure tartan check cushion woven in silk with black satin stripe highlights. Finished with a calozzo taffeta trim on two sides.

Mayani Azure 55 x 55cm 22 x 22" CCDGI142

Painterly, illustrative birds are set within a forest canopy in this large square cushion. Digitally printed onto pure tumbled linen and finished with an overlocked edge.