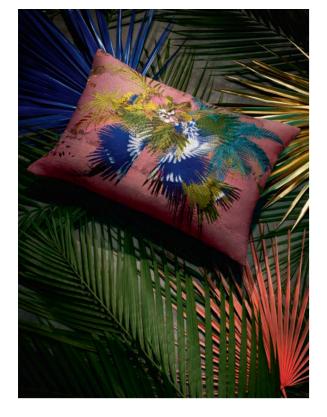

#### Grandiflora Rose Epice Umbrella 118cm 46.5" UMB0005

What better way to brighten up a rainy day than with our gorgeous Grandiflora Rose Epice umbrella. A glorious cluster of multi coloured painterly hydrangeas, poppies and peonies are arranged along side vivid green geranium leaves on a soft grey ground on the outside with a complementary green interior.

### Grandiflora Tote bag

BAGDG0105
Our practical and stylish tote bag features a glorious cluster of multi coloured painterly hydrangeas, poppies and peonies that are arranged alongside vivid green geranium leaves, digitally printed on a heavyweight canvas.