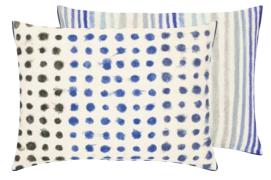

An incredibly soft and fluffy faux sheepskin cushion in natural, paired with the tweed texture of Skipton in linen.

Varese Lime 43 x 43cm 17 x 17" CCDG0938 Our classic cotton velvet Varese in lime is

paired with fir in this stylish square cushion. Finished with a Scala linen trim in natural.