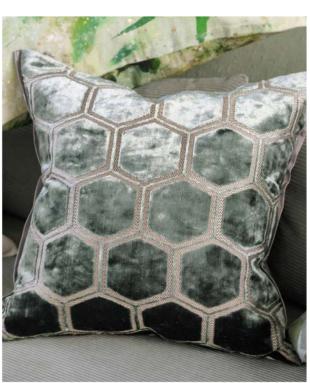

Brera Lino pure tumbled linen cushion in ocean, reversing to celadon and finished with unique double overlocked seams.

Manipur Midnight\* 43 x 43cm 17 x 17" CCDG1067

A stylish cut velvet cushion in midnight with a hexagonal geometric pattern. Reversing to Kumana in cool marble and finished with a zinc trim.

This stunning cushion features layers of verdant leaves in varying scales. Digitally printed onto luxurious velvet and finished with an overlocked edge.

Manipur Jade\* 43 x 43cm 17 x 17" CCDG0990

A stylish cut velvet cushion in jade with a hexagonal geometric pattern. Reversing to Kumana in cool marble and finished with a zinc trim.