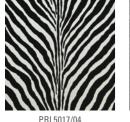

## Signature PENTHOUSE SUITE

Drawing on the international glamour of 1930s Manhattan, a warm palette of chocolate brown, cream, heather charcoal, and bronze is embellished with exotic touches—such as a zebra-print flock or beaded geometric patterns—celebrating an era of sleek sophistication and opulent luxury.

#### WALLCOVERING

PRL5017/04 BARTLETT ZEBRA CHARCOAL

CHARCOAL

PRL5011/05 PRL5019/04
BRANDT GEOMERIC JAZZ AGE GEOMETRIC

TARNISHED SILVER

PRL5010/03 PRL5016/02
COCO DE MER L'OASIS

PEARL GREY

PRL5012/03 FLEUR MODERNE PEARL GREY