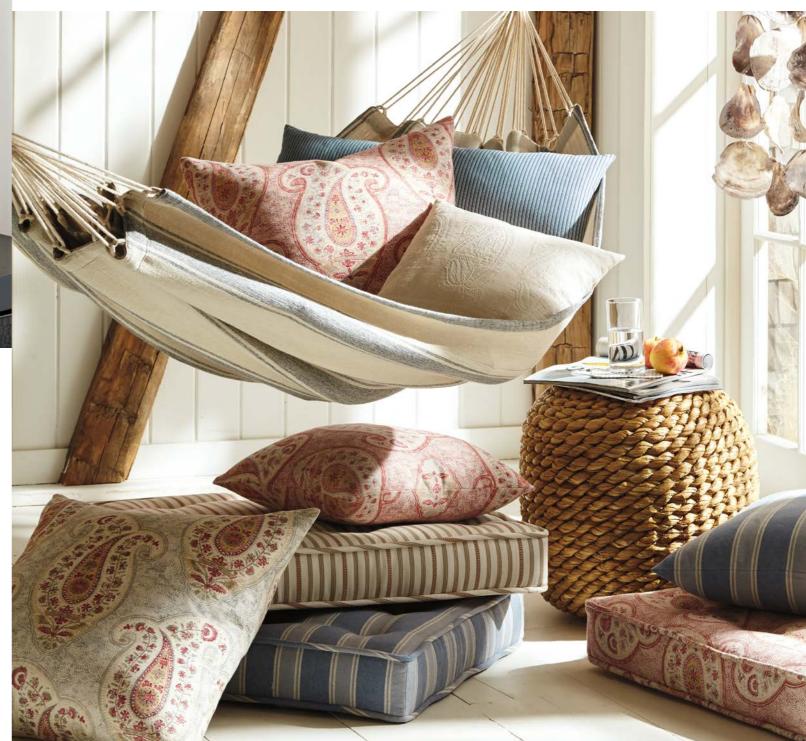

### Signature HALF MOON BAY

Exuding a casual yet modern sensibility, an eclectic mix of stripes, paisleys, and embroideries and light-asair sheer fabrics are enlivened with a faded palette of washed blues, sunbaked reds, antique whites, and creamy neutrals to capture the bohemian spirit and ease of the Northern California coast.

#### FABRIC

FRL5044/02 PILLAR POINT FLORAL BITTERSWEET

FRL5050/01 GIN BEACH TICKING RED/BLUE

FRL5042/03 STEPPING STONE PAISLEY CLAY

SEA BIRD STRIPE

OCEAN

FRL5047/03 TURTLE COVE SHELL SHEER SKY

FRL5049/01 COLOMBIER STRIPE