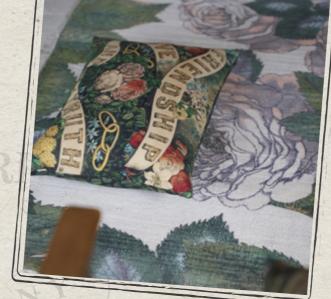

JOHN DERIAN

DESIGNERS GUILD

Friendship Forest 60 x 45cm 24 x 18" CCJD5061 An abundance of foliage and flowers with a banner slogan of friendship, love and truth. This statement large rectangular cushion by John Derian is digitally printed onto a linen rich ground and complemented by our best-selling Brera Lino plain linen cushions.