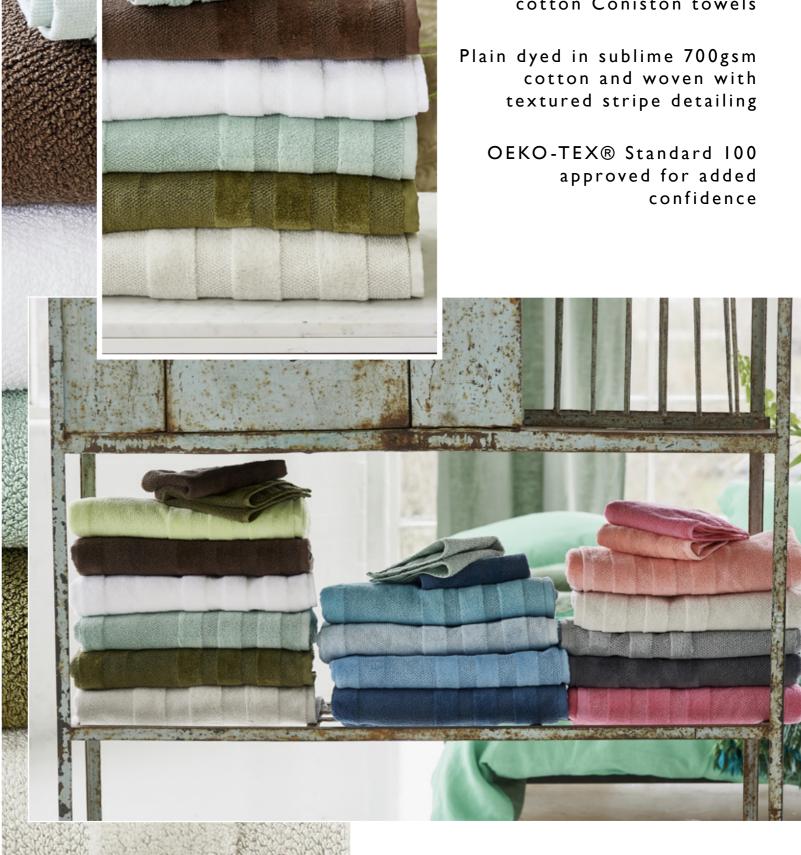

# Towels

Coniston Towels

Our luxurious 100% pure cotton Coniston towels

#### Loweswater Towels

We are thrilled to launch our first **organic cotton towel** - woven from superior 700gsm Egyptian cotton, grown without the use of synthetic additives or pesticides and not genetically modified.

OEKO-TEX® Standard 100 approved for added confidence.

Organic Egyptian cotton. 700 gsm

Wash Cloth  $30 \times 30 \text{cm}$   $12 \times 12$ " Hand Towel  $100 \times 50 \text{cm}$   $39 \times 20$ " Bath Towel  $130 \times 70 \text{cm}$   $51 \times 28$ " Bath Sheet  $165 \times 100 \text{cm}$   $65 \times 35$ "