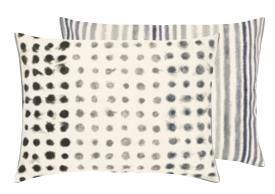

Kasuti Alchemilla 50 x 30cm 20 x 12" CCDG1045

The epitome of glamour - this luxurious statement striped satin cushion features graphic floral embroidery in black with an almost raised appearance. Woven with silk in a stunning colour combination.

Kasuti Taupe 50 x 30cm 20 x 12" CCDG1046

The epitome of glamour - this luxurious statement striped satin cushion features graphic floral embroidery in black with an almost raised appearance. Woven with silk in a stunning colour combination.