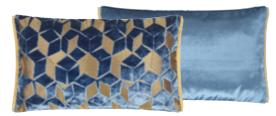

Manipur Midnight\* 43 x 43cm 17 x 17" CCDG1067

This cut velvet cushion in midnight Manipur, features a bold scale, hexagonal geometric with a unique patterned effect in the ground. Finished with a Kumana reverse in cool marble and a zinc trim.

Manipur Silver\* 43 x 43cm 17 x 17" CCDG0988

Cool silver Manipur - a bold scale hexagonal geometric with a unique patterned effect in the ground. Elegant and sophisticated, this luxurious cushion is finished with a Kumana reverse in cool marble and a zinc trim.

Manipur Jade\*
43 x 43cm | 17 x | 17" | CCDG0990

Jade Manipur - a bold scale hexagonal geometric with a unique patterned effect in the ground. Elegant and sophisticated, this luxurious cushion is finished with a Kumana reverse in cool marble and a zinc trim.

Amethyst Manipur - a bold scale hexagonal geometric with a unique patterned effect in the ground. Elegant and sophisticated, this luxurious cushion is finished with a Kumana reverse in cool marble and a zinc trim.

Manipur Coral\*
43 x 43cm I7 x I7" CCDG0989

Coral Manipur - a bold scale hexagonal geometric with a unique patterned effect in the ground. Elegant and sophisticated, this luxurious cushion is finished with a Kumana reverse in cool marble and a zinc trim.