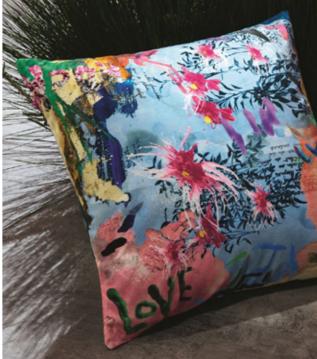

Love Forest

50 x 50cm 20 x 20" CCJD5045

This stunning cushion features the Rose Mosaic digital print as a backdrop with the word 'Love' in bold embroidered crewelwork lettering.

Dragonfly Over Clouds

Sky Blue