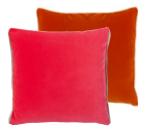

Cassia Fuchsia 60 x 45cm 24 x 18" CCDG0948

Our best-selling Cassia velvet, a lustrous and luxurious plain velvet cushion in fuchsia pink. Co-ordinating with grape and edged with an elegant satin trim on both ends.