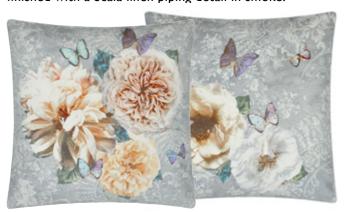

Pahari Platinum 55 x 55cm 22 x 22" CCDGI020

This glorious cushion depicts wonderful large-scale roses, peonies and camellias, combined with a damask pattern in elegant grey. Iridescent butterflies add a playful touch. Digitally printed onto luxuriously soft velvet.