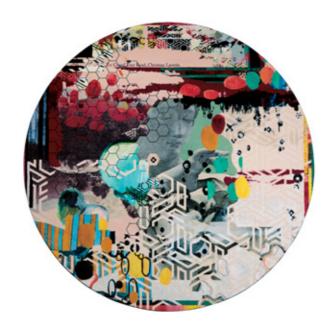

# Christian Lacroix

MAISON

Grand Tour - Tomette

Digitally Printed, Pile 100% Polyamide, Backing 80% Jute, 20% Cotton RUGCL0334 250cm diameter 8'2"

An eclectic decoupage of imagery and pattern create this dynamic rug in typical Christian Lacroix style. This striking large circular rug is printed onto a new quality offering durability with a dense low pile which enhances the detail of the unique digital print process.