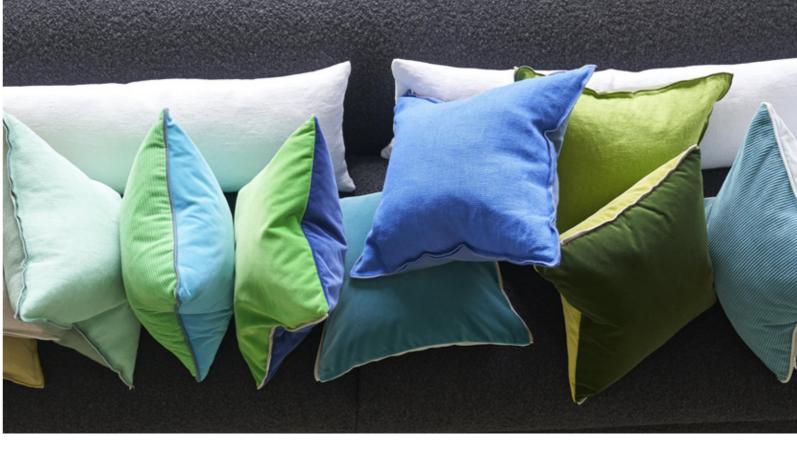

Designers Guild at 50 5

John Derian Cushions, Throws & Rug 58

William Yeoward Cushions 6

Christian Lacroix Cushions, Throws & Rugs 68

View our rugs brochure >

2

Kasavu Emerald 60 x 45cm 24 x 18" CCDGI026

This decorative large rectangular cushion features shaded, inky vertical stripes in tones of cobalt blue and emerald green, highlighted with stamped decorative foil motifs in gold. This stunning cushion design is printed onto a cotton linen blend.

Brera Lino Lagoon & Marine 45 x 45cm 18 x 18" CCDG1077

Brera Lino pure tumbled linen cushion in lagoon, reversing to marine and finished with unique double overlocked seams.

Varanasi Cobalt - Silk 43 x 43cm 17 x 17" CCDG1031

In pure silk, this luxurious square cushion features a bold check pattern reversing to a wide stripe. In bright tones of cobalt blue, emerald green and indigo.

Portland Delft\* 43 x 43cm 17 x 17" CCDG0954

This square cushion features a small scale geometric velvet in delft blue tones with a luxurious metallic thread ground. A textural plain velvet in rich cobalt blue creates the reverse. Trimmed with Anshu satin in prussian blue.

Varese Malachite & Navy 43 x 43cm 17 x 17" CCDG1131

Our best-selling cotton velvet Varese is the feature in this luxurious square velvet cushion. Stylish malachite reversing to navy and finished with a Scala linen trim in natural.