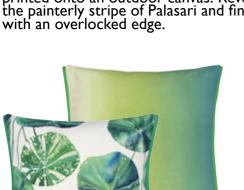

Tourangelle Peony
130 x 180cm 51 x 71" BLDG0188
Digitally printed on 100% Linen

Come rain or shine, these innovative cushions can be used inside and out.

Amlapura Cobalt\*
60 x 45cm 24 x 18" CCDGII34
Inky spots of cobalt blue shades digitally printed onto an outdoor canvas. Reverses to the painterly stripe of Palasari and finished with an overlocked edge.

Amlapura Graphite\*
60 x 45cm 24 x 18" CCDGII35
Inky spots of graphite grey shades digitally printed onto an outdoor canvas. Reverses to the painterly stripe of Palasari and finished with an overlocked edge.