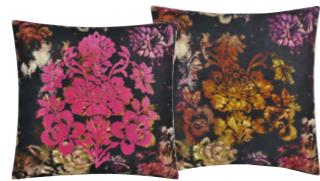

Grandiflora Rose Epice 55 x 55cm 22 x 22" CCDG0975

A glorious cluster of multi coloured painterly hydrangeas, poppies and peonies form the focal point for this stunning cushion. Digitally printed onto pure natural linen, reversing to a smaller floral cluster with vivid green geranium leaves.