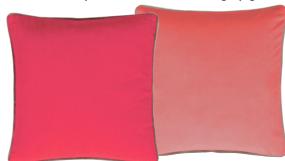

An incredibly soft and fluffy faux sheepskin boucle weave in zinc is paired with a smart wool cloth in marl grey in this stylish square cushion.

Cassia Prussian & Granite 60 x 45cm 24 x 18" CCDGI001

Our best-selling Cassia velvet cushion in prussian blue. Co-ordinating with granite and edged with an elegant satin trim on both ends.