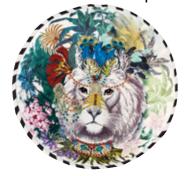

Jungle King - Opiat 45cm diameter 18" CCCL0495

A statement round cushion, designed exclusively by the Christian Lacroix studio in Paris. A bold lion, the king of the jungle, is adorned with tropical foliage with embroidered highlights. This luxurious designer cushion is digitally printed onto sleek cotton with a monochrome prismatic chevron reverse.