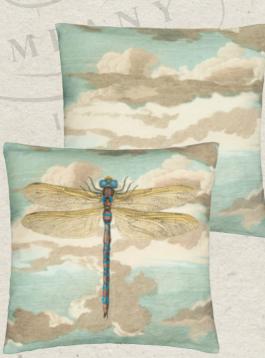

Love Forest

50 x 50cm 20 x 20" CCJD5045

This stunning cushion features the Rose Mosaic digital print as a backdrop with the word 'Love' in bold embroidered crewelwork lettering.

Dragonfly Over Clouds

Sky Blue

50 x 50cm 20 x 20" CCJD5008

A wonderfully bold detailed dragonfly set on a vintage engraving of an ethereal sky. Digitally printed onto pure linen with delicate embroidered knot

detailing and a printed sky reverse.