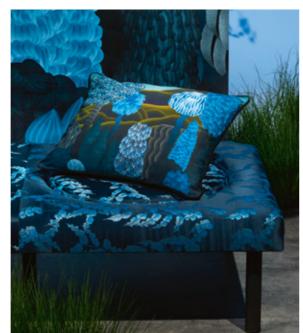

Cassia Prussian & Granite CCDGI00I

Mousson Graphite CCDGI06I

Baluchi Cameo CCDGI065

Cormo Zinc CCDGI063

Minakari Cobalt 130 x 180cm 51 x 71" BLDG0226 Digitally printed on 100% Merino Wool

Langton Cobalt 130 x 190cm 51 x 71" BLDG0228 70% Mohair, 22% Wool, 8% Nylon

Grandiflora Rose Epice 130 x 180cm 51 x 71" BLDG0224 Digitally Printed on 100% Linen

Saraille Cobalt 115 x 180cm 45 x 71" BLDG0244 80% Merino Wool, 20% Polyamide Hand dip-dyed

Tuilerie Cornflower 130 x 180cm 51 x 71" BLDG0222 80% Merino Wool, 20% Polyamide