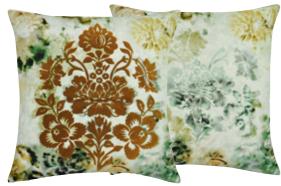

Dramatic dahlias in stunning neutral tones are set on a marble effect ground on this stunning cushion. Digitally printed on a velvet ground for a luxurious statement. This stylish cushion is completed with a granite marble effect pattern on the reverse.