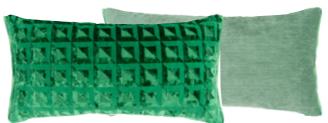

A classic geometric cut velvet cushion in viridian green, woven with rayon and cotton to create a stunning two-tone effect. This small rectangular cushion reverses to our popular Tarazona and is trimmed with Calozzo tafetta.