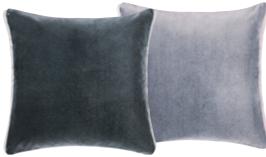

An incredibly soft and fluffy faux sheepskin boucle weave in zinc is paired with a smart wool cloth in marl grey in this stylish square cushion.

Cassia Prussian & Granite 60 x 45cm 24 x 18" CCDGI001

Our best-selling Cassia velvet cushion in prussian blue. Co-ordinating with granite and edged with an elegant satin trim on both ends.