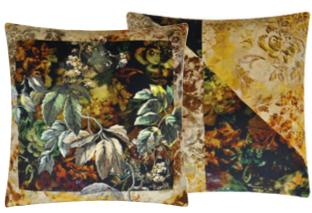

This glorious cushion depicts wonderful large-scale roses, peonies and camellias, combined with a damask pattern in rich rosewood. Iridescent butterflies add a playful touch. Digitally printed onto luxuriously soft velvet.