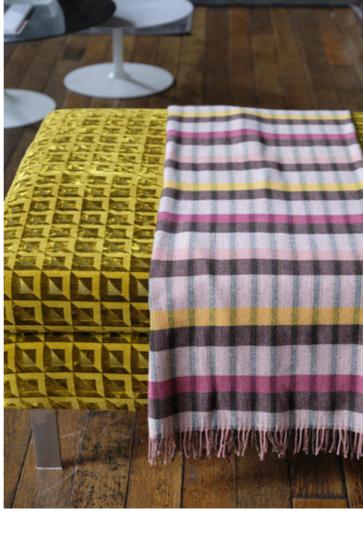

Longhena Espresso 130 x 180cm 51 x 71" BLDG0221 20% Fine Merino Wool, 40% Cotton, 40% Acrylic

Throws

Wrap yourself in luxury. Our throws add inimitable detail to the home with effortless painterly flowers, contemporary checks and stunning stripes.