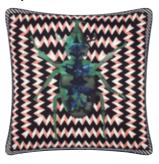

Beetle Waves - Oeillet 40 x 40cm 16 x 16" CCCL0575

A dazzling geometric print cushion by Christian Lacroix with a large beetle adorning both sides. Digitally printed and embroidered onto pure cotton.

Flowers Galaxy - Multicolore 50 x 50cm 20 x 20" CCCL0593