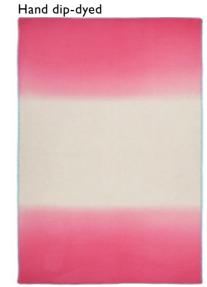

Grandiflora Rose Epice 130 x 180cm 51 x 71" BLDG0224 Digitally Printed on 100% Linen

Saraille Cobalt 115 x 180cm 45 x 71" BLDG0244 80% Merino Wool, 20% Polyamide Hand dip-dyed

Tuilerie Cornflower 130 x 180cm 51 x 71" BLDG0222 80% Merino Wool, 20% Polyamide