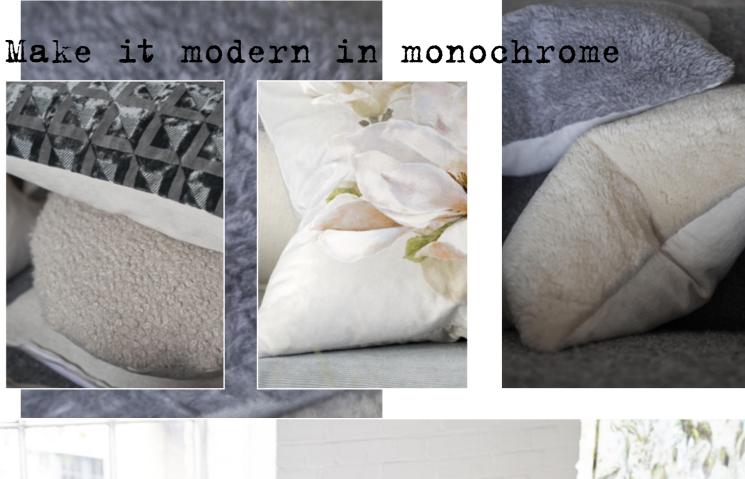

# Cushions

This season immerse your interior in luxurious and inviting textures - from elegant painterly florals to contemporary graphic checks our cushion range has style sewn up.

Tarbana Midnight 50 x 50cm 20 x 20" CCDGI02I

Cormo Chalk 43 x 43cm 17 x 17" CCDG1062

An incredibly soft and fluffy faux sheepskin boucle weave in chalk white is paired with a smart wool cloth in dark charcoal in this stylish square cushion.

Monserrate Viridian\* 60 x 30cm 24 x 12" CCDGI057

An incredibly soft and fluffy faux sheepskin boucle weave in zinc is paired with a smart wool cloth in marl grey in this stylish square cushion.

Cassia Prussian & Granite 60 x 45cm 24 x 18" CCDGI001

Our best-selling Cassia velvet cushion in prussian blue. Co-ordinating with granite and edged with an elegant satin trim on both ends.