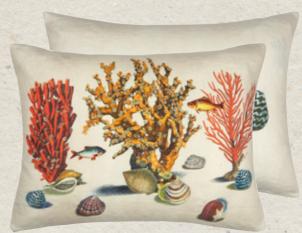

Sea Life Coral

60 x 45cm 24 x 18" CCJD5023

Wonderfully vibrant corals, shells and fish create a charming underwater scene in this designer cushion by John Derian. Digitally printed onto pure linen with exquisite embroidered details and a trio of charming shells on the reverse. This decorative cushion is