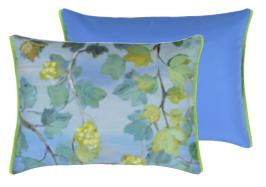

Our best-selling cotton velvet Varese is the feature in this luxurious square velvet cushion. Stylish ocean reversing to duck egg and finished with a Scala linen trim in natural.

Pahari Rosewood 55 x 55cm 22 x 22" CCDGI019

This glorious cushion depicts wonderful large-scale roses, peonies and camellias, combined with a damask pattern in rich rosewood. Iridescent butterflies add a playful touch. Digitally printed onto luxuriously soft velvet.