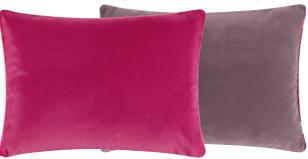

Cassia Fuchsia 60 x 45cm 24 x 18" CCDG0948

Our best-selling Cassia velvet, a lustrous and luxurious plain velvet cushion in fuchsia pink. Co-ordinating with grape and edged with an elegant satin trim on both ends.