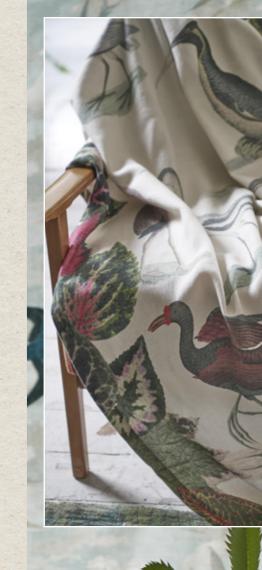

#### Wallpaper Birds Sepia 50 x 50cm 20 x 20" CCJD5057

This stylish reversible cushion features beautiful botanical studies of birds, set against a vintage wallpaper pattern - the original for which was found in John Derian's studio. In typical decoupage collage style, this large square cushion is digitally printed onto a linen rich ground.