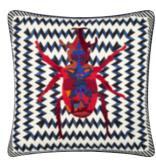

Beetle Waves - Oeillet 40 x 40cm 16 x 16" CCCL0575

A dazzling geometric print cushion by Christian Lacroix with a large beetle adorning both sides. Digitally printed and embroidered onto pure cotton.

Flowers Galaxy - Multicolore 50 x 50cm 20 x 20" CCCL0593