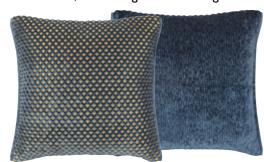

Cormo Chalk 43 x 43cm 17 x 17" CCDG1062

An incredibly soft and fluffy faux sheepskin boucle weave in chalk white is paired with a smart wool cloth in dark charcoal in this stylish square cushion.

Monserrate Viridian\* 60 x 30cm 24 x 12" CCDGI057

An incredibly soft and fluffy faux sheepskin boucle weave in zinc is paired with a smart wool cloth in marl grey in this stylish square cushion.

Cassia Prussian & Granite 60 x 45cm 24 x 18" CCDGI001

Our best-selling Cassia velvet cushion in prussian blue. Co-ordinating with granite and edged with an elegant satin trim on both ends.