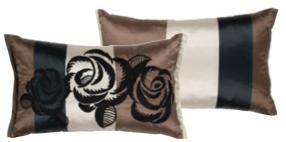

This decorative large rectangular cushion features shaded, inky vertical stripes in tones of amethyst and damson, highlighted with stamped decorative foil motifs in gold. This stunning cushion design is printed onto a cotton linen blend.

Varese Damson & Cassis 43 x 43cm 17 x 17" CCDG1072

Our best-selling elegant cotton velvet Varese. Stylish damson reversing to cassis and finished with a Scala linen trim in natural.

Manipur Oyster\* 43 x 43cm 17 x 17" CCDG0813