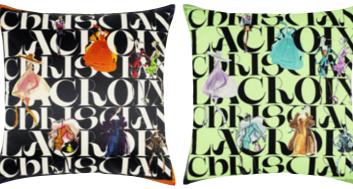

# Do You Speak Lacroix? - Multicolore 40 x 40cm 16 x 16" CCCL0595

A glorious fringed cushion featuring a collage of decorative Christian Lacroix letters.

Digitally printed in bright vivid tones set against black with embroidered highlights.