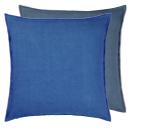

Brera Lino Lagoon & Marine 45 x 45cm 18 x 18" CCDG1077

Brera Lino pure tumbled linen cushion in lagoon, reversing to marine and finished with unique double overlocked seams.

Varanasi Cobalt - Silk 43 x 43cm 17 x 17" CCDG1031