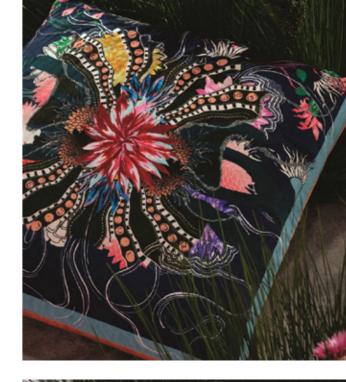

Mosaïc Freak - Multicolore 60 x 45cm 24 x 18" CCCL0596

Colourful abstract shapes and patterns are arranged in a mosaic style with a large Lacroix logo. Digitally printed onto cotton sateen and detailed with embroidered highlights. Finished with mustard yellow and black velvet duo piping and a small scale geometric on the reverse.