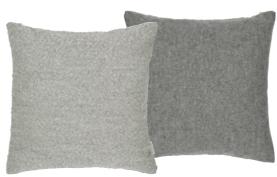

Cormo Chalk 43 x 43cm 17 x 17" CCDG1062

An incredibly soft and fluffy faux sheepskin boucle weave in chalk white is paired with a smart wool cloth in dark charcoal in this stylish square cushion.

Monserrate Viridian\* 60 x 30cm 24 x 12" CCDGI057

An incredibly soft and fluffy faux sheepskin boucle weave in zinc is paired with a smart wool cloth in marl grey in this stylish square cushion.

Cassia Prussian & Granite 60 x 45cm 24 x 18" CCDGI001

Our best-selling Cassia velvet cushion in prussian blue. Co-ordinating with granite and edged with an elegant satin trim on both ends.