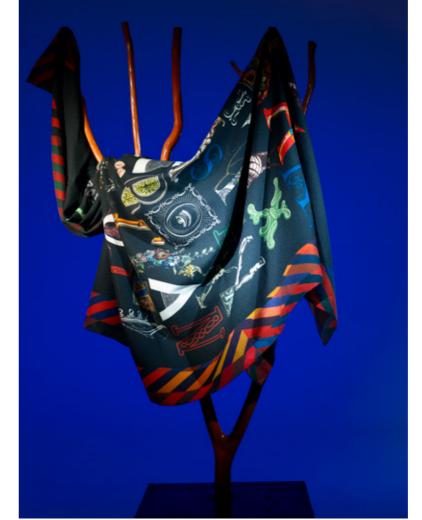

#### Fashion Bigbang - Jais 45 x 45cm 18 x 18" CCCL0601

Have fun with your interior scheme with this fashionable statement cushion by Christian Lacroix. Drawn from the archive of scarves, fashion drawings are playfully mixed with planets and solar systems. This eclectic designer cushion is digitally printed onto cotton sateen with a double piping detail on all sides.

#### Lacroix Photocall - Multicolore 55 x 55cm 22 x 22" CCCL0604

Straight from the catwalk - fashion figures adorn this stunning statement large square cushion by Christian Lacroix. Inspired by the fashion scarf range, this luxurious designer cushion is digitally printed onto sultan silk with a cotton sateen reverse and will be sure to add a colourful touch to your interior scheme.

#### Lacroix Parade - Jais 55 x 55cm 22 x 22" CCCL0602

A bold statement logo cushion by Christian Lacroix intermixed with fabulous fashion drawings. Taken from the scarf fashion range, this large square cushion is digitally printed onto sultan silk and reverses to a contrasting print on cotton sateen.