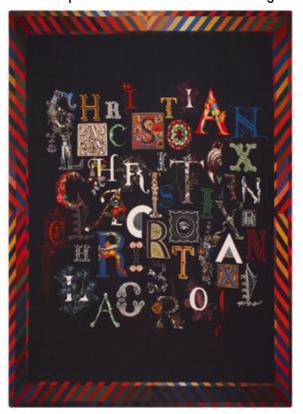

# Do You Speak Lacroix? - Multicolore 40 x 40cm 16 x 16" CCCL0595

A glorious fringed cushion featuring a collage of decorative Christian Lacroix letters.

Digitally printed in bright vivid tones set against black with embroidered highlights.