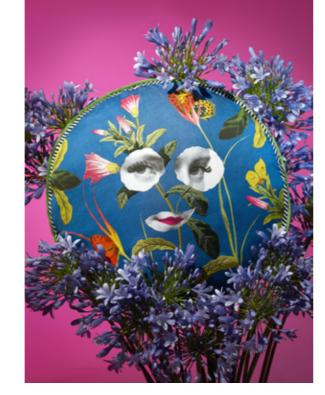

#### Premier Rendez-Vous - Marais 45cm diameter 18" CCCL0597

This round cushion features decoupage imagery of flora and fauna, playfully intertwined with eyes and lips. This reversible cushion is digitally printed on cotton sateen and finished with green velvet piping.