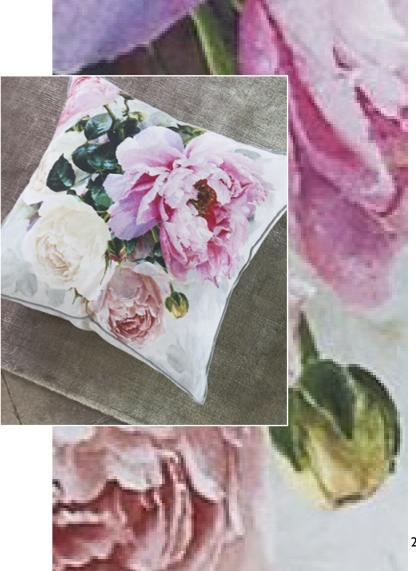

Grandiflora Rose Epice 55 x 55cm 22 x 22" CCDG0975

A glorious cluster of multi coloured painterly hydrangeas, poppies and peonies form the focal point for this stunning cushion. Digitally printed onto pure natural linen, reversing to a smaller floral cluster with vivid green geranium leaves.