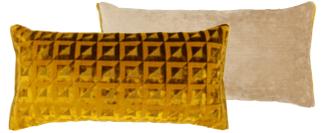

Manipur Ochre\*
43 x 43cm 17 x 17" CCDG0814

This stylish velvet cushion in ochre features a hexagonal geometric effect in the ground. Elegant and sophisticated, this cushion is finished with a Kumana reverse in cool marble with a graphite trim.