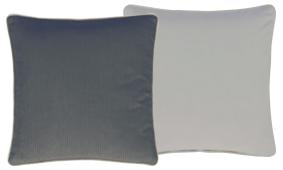

Varese Graphite & Platinum 43 x 43cm 17 x 17" CCDG1073

Our best-selling elegant cotton velvet Varese. Stylish graphite reversing to platinum and finished with a Scala linen trim in natural.

Baluchi Cameo 45cm 18" diameter CCDG1065