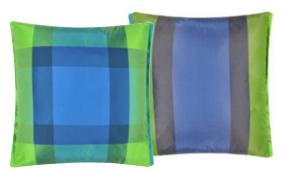

Brera Lino Lagoon & Marine 45 x 45cm 18 x 18" CCDG1077

Brera Lino pure tumbled linen cushion in lagoon, reversing to marine and finished with unique double overlocked seams.

Varanasi Cobalt - Silk 43 x 43cm 17 x 17" CCDG1031

In pure silk, this luxurious square cushion features a bold check pattern reversing to a wide stripe. In bright tones of cobalt blue, emerald green and indigo.

Portland Delft\* 43 x 43cm 17 x 17" CCDG0954