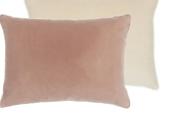

Cassia Cameo & Linen 60 x 45cm 24 x 18" CCDGI129

Our best-selling Cassia velvet, a lustrous and luxurious plain velvet cushion in cameo pink. Co-ordinating with linen and edged with an elegant satin trim on both ends.