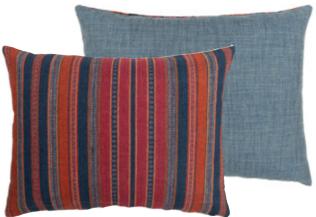

Almacan Peacock 60 x 45cm CCWY4007

Drawing inspiration from William Yeoward's extensive archive of vintage and antique textiles, this versatile striped cushion in indigo tones is highlighted with intricate small scale patterns. Woven with jute and cotton and completed with the new Laia plain texture on the reverse.