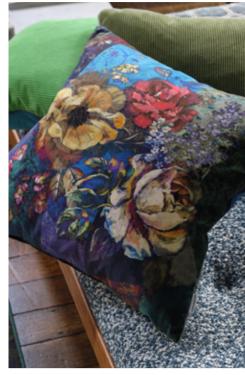

Minakari Cobalt 55 x 55cm 22 x 22" CCDGI0I5

Expansive painterly blooms and trailing leaves are artfully arranged on this large square velvet cushion with a kaleidoscopic geometric background in vivid, vibrant colours. Digitally printed onto luxurious soft velvet.