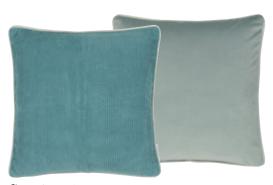

Soft to the touch Corda cotton corduroy cushion in apple green, co-ordinated with our Velluto turquoise plain velvet. Finished with a Scala linen piping detail in teal blue.

Kiyosumi Celadon 55 x 55cm 22 x 22" CCDG0973