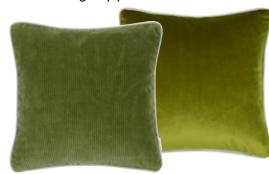

Varese Malachite & Navy 43 x 43cm 17 x 17" CCDG1131

Our best-selling cotton velvet Varese is the feature in this luxurious square velvet cushion. Stylish malachite reversing to navy and finished with a Scala linen trim in natural.