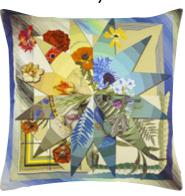

#### Botanic Rainbow - Multicolore 50 x 50cm 20 x 20" CCCL0600

Add a decorative splash to your interior scheme with this colourful cushion by Christian Lacroix. Taken from the scarf fashion range, this large square cushion is digitally printed onto cotton sateen, a star shaped motif with kaleidoscopic patterns are combined with small scale multi coloured flowers. This statement designer cushion is fully reversible.