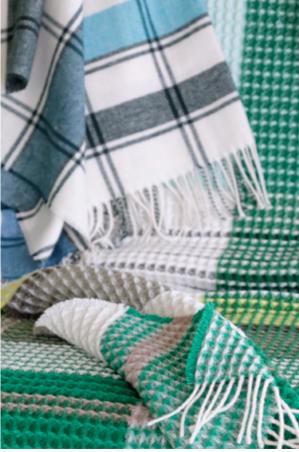

Longhena Espresso 130 x 180cm 51 x 71" BLDG0221 20% Fine Merino Wool, 40% Cotton, 40% Acrylic

Throws

Wrap yourself in luxury. Our throws add inimitable detail to the home with effortless painterly flowers, contemporary checks and stunning stripes.