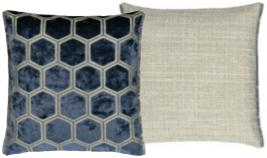

Manipur Midnight\* 43 x 43cm 17 x 17" CCDG1067

This cut velvet cushion in midnight Manipur, features a bold scale, hexagonal geometric with a unique patterned effect in the ground. Finished with a Kumana reverse in cool marble and a zinc trim.