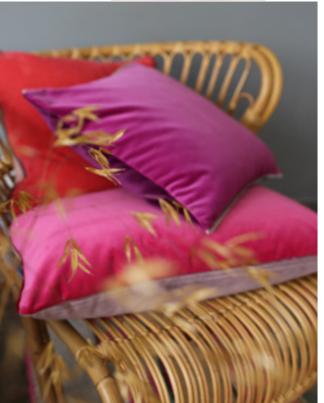

s finished with a Kumana reverse in cool marble and a graphite trim.



Tarbana Amethyst 50 x 50cm 20 x 20" CCDGI023

A bold damask pattern is flock printed onto a decorative cotton/linen ground in this statement square decorative cushion. In rich tones of amethyst and damson.



Milazzo Peony 50 x 50cm 20 x 20" CCDG0832

Add a vibrant splash of colour to your interior scheme with this linen rich plain square cushion in peony reversing to berry. With a textured weave, two tones are reinforced together with a smart overlocked edge detail.



Corda Chalk 43 x 43cm 17 x 17" CCDGI011

Soft to the touch Corda cotton corduroy cushion in chalk white, co-ordinated with our Velluto noir plain velvet, this luxurious square cushion is finished with a Scala linen piping detail in noir.

























Varanasi Fuchsia – Silk 43 x 43cm 17 x 17" CCDG1030

In pure silk, this luxurious square cushion features a bold check pattern reversing to a wide stripe. In vivid tones of fuchsia pink, mandarin and taupe.



Cassia Fuchsia 60 x 45cm 24 x 18" CCDG0948

Our best-selling Cassia velvet, a lustrous and luxurious plain velvet cushion in fuchsia pink. Co-ordinating with grape and edged with an elegant satin trim on both ends.



Peonia Grande Zinc 55 x 55cm 22 x 22" CCDG0866

A new take on flowers which is almost photographic, detailed peonies and roses with faded charm create this stunning square cushion. Digitally printed onto luxurious velvet and fully reversible with a zinc grey ground.



Corda Azalea 43 x 43cm I7 x I7" CCDGI069

Soft to the touch Corda cotton corduroy in azalea