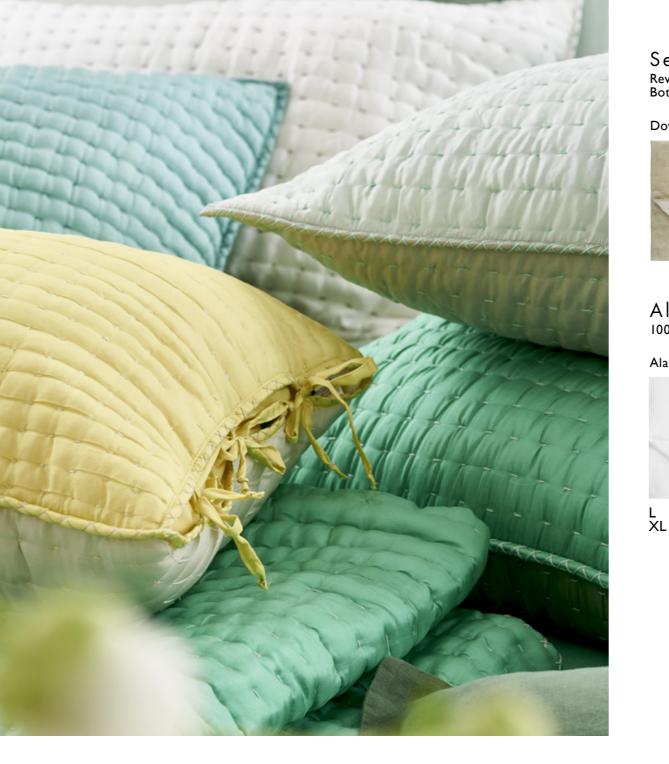

#### Sevanti

Reversible velvet quilts and pillowcases finished with an exquisite stitch. Top layer 100% cotton velvet. Bottom layer 60% linen, 40% cotton. 100% polyester filling. 100% cotton threads.

Dove

Indigo

SP/PP QUDG0116 RP/PP QUDG0115 SP/ST QUDG0137 RP/ST QUDG0136 QUDG0112 QUDG0113 QUDG0114

Sevanti pillowcase with stitch detail

Sevanti pillowcase with pom poms

Sevanti Sizes Small Quilt (SQ) 230 x 230cm 91 x 91" Medium Quilt (MQ) 240 x 260cm 94 x 102" Large Quilt (LQ) 255 x 280cm 100 x 110" Square Pillowcase with Pom Poms (SP/PP) 65 x 65cm 26 x 26" Rectangular Pillowcase with Pom Poms (RP/PP) 75 x 50cm 30 x 20" Square Pillowcase with Stitch Detail (SP/ST) 65 x 65cm 26 x 26" Rectangular Pillowcase with Stitch Detail (RP/ ST) 75 x 50cm 30 x 20"

**BLDG0159** 

**BLDG0173** 

Add a layer of colour and texture with our divine quilts in silk, velvet and our pure cotton bed throws.

SP QUDG0155

SQ QUDG0151

**QUDG0154** 

Alba Sizes

Large (L) 224 x 244cm 88 x 96"