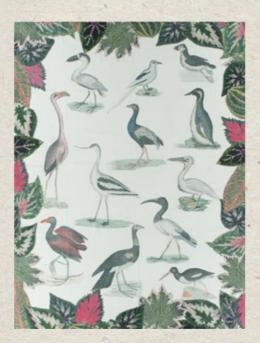

# JOHN DERIAN for

DESIGNERS GUILD

John Derian Company Inc was established in New York in 1989 and is renowned for creating the most beautiful decoupage wares, which are all hand made in John's New York City studio.

This range of accessories embodies the world of John Derian to complement the Picture Book 1 and 2 ranges of fabric and wallpaper.

Cushions

#### Wallpaper Birds Sepia 50 x 50cm 20 x 20" CCJD5057

This stylish reversible cushion features beautiful botanical studies of birds, set against a vintage wallpaper pattern - the original for which was found in John Derian's studio. In typical decoupage collage style, this large square cushion is digitally printed onto a linen rich ground.