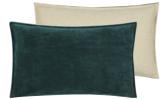

Cassia Celadon & Mist 60 x 45cm 24 x 18" CCDG1002

Our best-selling Cassia velvet cushion in celadon. Co-ordinating with mist and edged with an elegant satin trim on both ends.

Corda Apple

43 x 43cm 17 x 17" CCDG1010