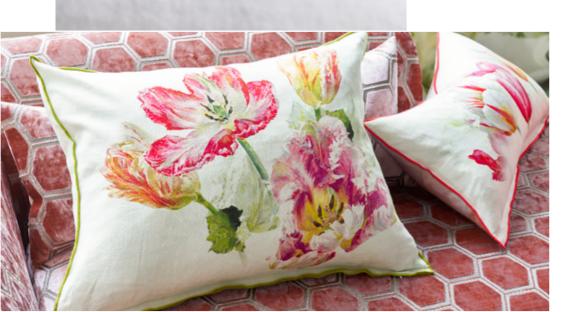

Exquisite botanical studies

Tulip Garden Azalea 60 x 30cm 24 x 12" CCDG0979

A delicate array of highly detailed tulips are set on crisp white in this elegant cushion. Digitally printed onto pure linen, reversing to a watercoloured abstract floral. Finished with a delicate overlocked trim detail.

Brera Lino pure tumbled linen cushion in blossom, reversing to pearl with unique double overlocked seams.

Spring Tulip Buttermilk 60 x 45cm 24 x 18" CCDG0978

Spring tulips in various stages of blossom have been hand painted in exquisite detail for this stunning floral cushion. Digitally printed onto pure tumbled linen and finished with an overlocked trim detail.