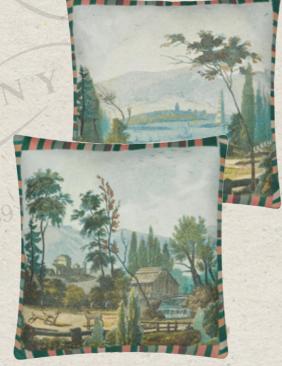

# Pastoral Sky 50 x 50cm 20 x 20" CCJD5058

This large square cushion features a dense and abundant countryside scene with galloping animals and a subtly textural horizon, presented in classic John Derian style. With a collage style striped border detail reversing to a different scene, this decorative cushion is digitally printed onto a linen rich ground.