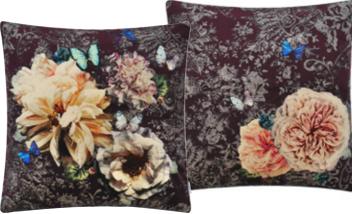

This glorious cushion depicts wonderful large-scale roses, peonies and camellias, combined with a damask pattern in rich rosewood. Iridescent butterflies add a playful touch. Digitally printed onto luxuriously soft velvet.

Pahari Platinum 55 x 55cm 22 x 22" CCDGI020

This glorious cushion depicts wonderful large-scale roses, peonies and camellias, combined with a damask pattern in elegant grey. Iridescent butterflies add a playful touch. Digitally printed onto luxuriously soft velvet.