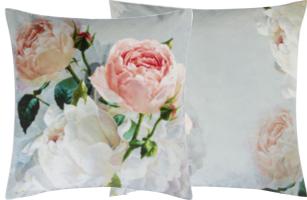

A new style of floral in mesmerising realistic detail creates this stunning cushion. Dramatic peonies and roses with a cool grey painterly ground are digitally printed on pure linen. This stylish floral cushion has a beautiful detail of roses on the reverse and is finished with a contemporary overlocked edge.