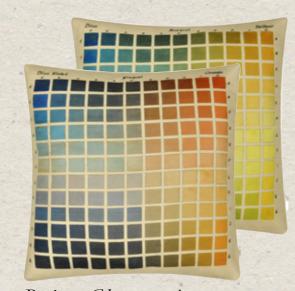

Paint Charts Azure 50 x 50cm 20 x 20" CCJD5056 This colourful cushion of vintage colour charts are a classic staple for the world of John Derian. This large square cushion is digitally printed onto a linen-rich neutral ground and reverses to a continuation of the colour spectrum. This decorative cushion is complemented by our best-selling Brera Lino plain linen cushions.