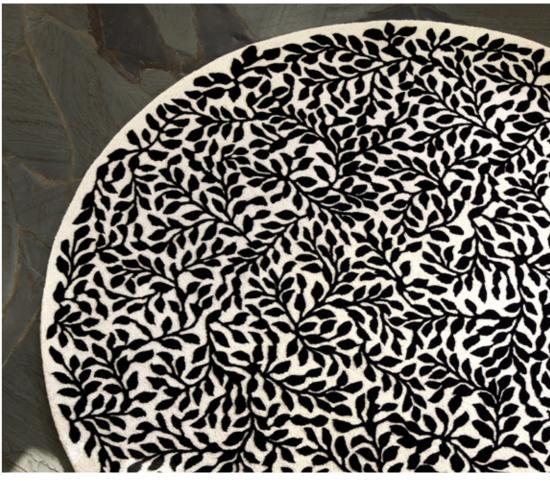

#### The Rose Sepia - Large Rug 200 x 300cm 6'6 x 9'8" RUGJD7001

This glorious rug by John Derian features large scale blooms bordered with vivid leaves, taking direct inspiration from The Rose fabric design. With delicate, shaded detail and sublime colour use, this elegant floral rug will work in any interior setting. Hand screen printed onto a woven