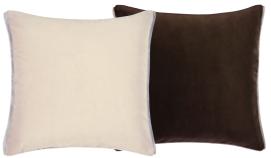

Brera Lino Lagoon & Marine 45 x 45cm 18 x 18" CCDG1077

Brera Lino pure tumbled linen cushion in lagoon, reversing to marine and finished with unique double overlocked seams.

Varanasi Cobalt - Silk 43 x 43cm 17 x 17" CCDG1031