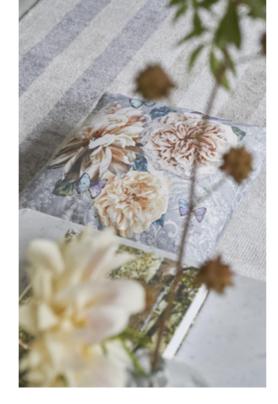

This glorious cushion depicts wonderful large-scale roses, peonies and camellias, combined with a damask pattern in rich rosewood. Iridescent butterflies add a playful touch. Digitally printed onto luxuriously soft velvet.

Pahari Platinum 55 x 55cm 22 x 22" CCDGI020

This glorious cushion depicts wonderful large-scale roses, peonies and camellias, combined with a damask pattern in elegant grey. Iridescent butterflies add a playful touch. Digitally printed onto luxuriously soft velvet.