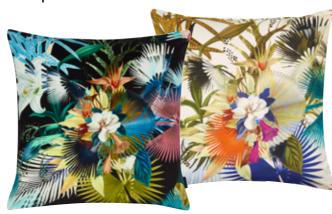

Oiseau de Bengale - Marais
50 x 50cm 20 x 20" CCCL0581

Exotic flowers and foliage of Paradise are collaged together in this stunning cushion from Maison Christian Lacroix. Digitally printed on to velvet with a cotton reverse.

Reversing to a prismatic geometric pattern.

Oiseau Fleur - Bourgeon 60 x 45cm 24 x 18" CCCL0590

A stunning cushion with exotic flowers of Paradise, beautifully embroidered in outstanding detail onto a blush pink jacquard patterned ground and a bright teal reverse.