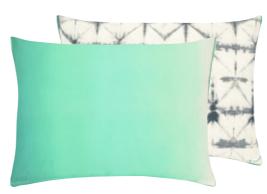

Padua Cobalt\*

60 x 45cm 24 x 18" CCDGII36

A stunning shaded ombre stripe in cobalt blue digitally printed onto an outdoor canvas. Reverses to the tie-dye effect of Seraya and finished with an overlocked edge.

Padua Aqua\*
60 x 45cm 24 x 18" CCDG1138
A stunning shaded ombre stripe in aqua digitally printed onto an outdoor canvas.
Reverses to the tie-dye effect of Seraya and finished with an overlocked edge.