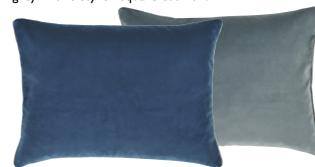

An incredibly soft and fluffy faux sheepskin boucle weave in zinc is paired with a smart wool cloth in marl grey in this stylish square cushion.

Cassia Prussian & Granite 60 x 45cm 24 x 18" CCDGI001

Our best-selling Cassia velvet cushion in prussian blue. Co-ordinating with granite and edged with an elegant satin trim on both ends.

Varese Marine & Cerulean 43 x 43cm 17 x 17" CCDG1071

Our best-selling elegant cotton velvet Varese. Stylish marine blue reversing to cerulean and finished with a Scala linen trim in natural.

Brera Lino Sky & Cloud  $45 \times 45 \text{cm}$   $18 \times 18$ " CCDG0997