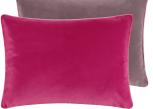

Cassia Fuchsia 60 x 45cm 24 x 18" CCDG0948

Our best-selling Cassia velvet, a lustrous and luxurious plain velvet cushion in fuchsia pink. Co-ordinating with grape and edged with an elegant satin trim on both ends.