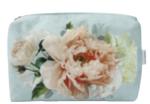

#### Pahari Platinum

This floral washbag features elegant soft blooms set on a filigree damask ground. Digitally printed onto soft coated cotton with a practical waterproof lining.

30 x 18 x 10.5cm 12 x 7 x 4" WASDG0210