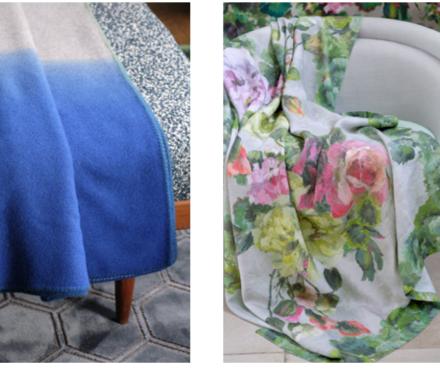

Cassia Prussian & Granite CCDGI00I

Mousson Graphite CCDGI06I

Baluchi Cameo CCDGI065

Cormo Zinc CCDGI063

Minakari Cobalt 130 x 180cm 51 x 71" BLDG0226 Digitally printed on 100% Merino Wool

Langton Cobalt 130 x 190cm 51 x 71" BLDG0228 70% Mohair, 22% Wool, 8% Nylon

Grandiflora Rose Epice 130 x 180cm 51 x 71" BLDG0224 Digitally Printed on 100% Linen

Saraille Cobalt 115 x 180cm 45 x 71" BLDG0244 80% Merino Wool, 20% Polyamide Hand dip-dyed

Tuilerie Cornflower 130 x 180cm 51 x 71" BLDG0222 80% Merino Wool, 20% Polyamide