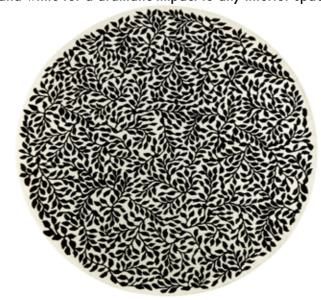

#### The Rose Sepia - Large Rug 200 x 300cm 6'6 x 9'8" RUGJD7001

This glorious rug by John Derian features large scale blooms bordered with vivid leaves, taking direct inspiration from The Rose fabric design. With delicate, shaded detail and sublime colour use, this elegant floral rug will work in any interior setting. Hand screen printed onto a woven