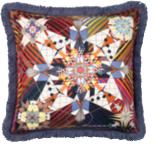

#### Botanic Rainbow - Multicolore 50 x 50cm 20 x 20" CCCL0600

Add a decorative splash to your interior scheme with this colourful cushion by Christian Lacroix. Taken from the scarf fashion range, this large square cushion is digitally printed onto cotton sateen, a star shaped motif with kaleidoscopic patterns are combined with small scale multi coloured flowers. This statement designer cushion is fully reversible.