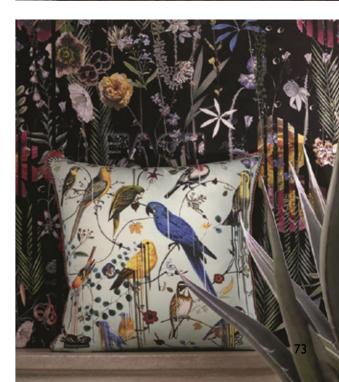

#### Wallpaper Birds Sepia 50 x 50cm 20 x 20" CCJD5057

This stylish reversible cushion features beautiful botanical studies of birds, set against a vintage wallpaper pattern - the original for which was found in John Derian's studio. In typical decoupage collage style, this large square cushion is digitally printed onto a linen rich ground.