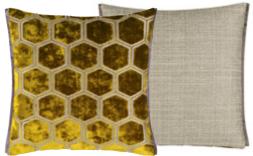

Manipur Midnight\* 43 x 43cm 17 x 17" CCDG1067

This cut velvet cushion in midnight Manipur, features a bold scale, hexagonal geometric with a unique patterned effect in the ground. Finished with a Kumana reverse in cool marble and a zinc trim.