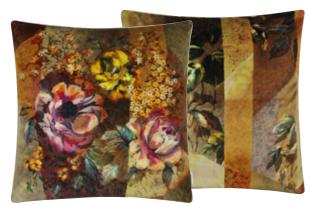

Grandiflora Rose Epice 55 x 55cm 22 x 22" CCDG0975

A glorious cluster of multi coloured painterly hydrangeas, poppies and peonies form the focal point for this stunning cushion. Digitally printed onto pure natural linen, reversing to a smaller floral cluster with vivid green geranium leaves.