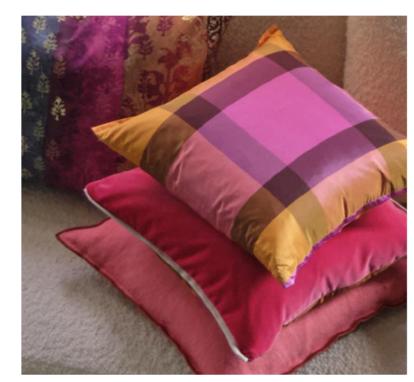

In pure silk, this luxurious square cushion features a bold check pattern reversing to a wide stripe. In bright tones of cobalt blue, emerald green and indigo.

Portland Delft\* 43 x 43cm 17 x 17" CCDG0954