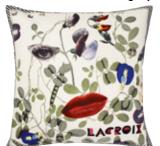

array of imagery with a harlequin patterned backdrop. This luxurious cushion is digitally printed onto cotton with embroidered highlights and finished with a striped reverse.



Jungle King - Opiat 45cm diameter 18" CCCL0495

A statement round cushion, designed exclusively by the Christian Lacroix studio in Paris. A bold lion, the king of the jungle, is adorned with tropical foliage with embroidered highlights. This luxurious designer cushion is digitally printed onto sleek cotton with a monochrome prismatic chevron reverse.





Dame Nature - Printemps
40 x 40cm 16 x 16" CCCL0572

Spot the face surrounded by flowers and foliage in this humorous cushion from Christian Lacroix. Digitally printed onto pure cotton with embroidered highlights. A monochrome foliage print creates the reverse.





Beetle Waves - Oeillet 40 x 40cm 16 x 16" CCCL0575

A dazzling geometric print cushion by Christian Lacroix with a large beetle adorning both sides. Digitally printed and embroidered onto pure cotton.





Flowers Galaxy - Multicolore 50 x 50cm 20 x 20" CCCL0593

This stylish large square cushion featuring a geometric kaleidoscopic pattern combined with small scale multi-coloured flowers.

Digitally printed onto luxurious velvet reversing to a printed pattern on cotton sateen.



Doña Jirafa - Opiat 45cm diameter 18" CCCL0496

A statement round cushion, designed exclusively by the Christian Lacroix studio in Paris. An elegant giraffe is adorned with tropical foliage with embroidered highlights. This luxurious cushion is digitally printed onto sleek cotton with a monochrome prismatic ch