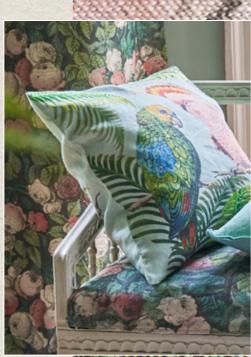

# Parrot and Palm Parchment 50 x 50cm 20 x 20" CC|D5054

Surrounded by exotic palms, elegant parrots are the centre of attention in this large statement cushion by John Derian. Digitally printed onto pure linen with embroidered highlights, a sophisticated parrot features on the reverse. This decorative cushion is complemented by our best-selling Brera Lino plain linen cushions.

Parrot and Palm Azure
50 x 50cm 20 x 20" CCJD5025
Surrounded by exotic palms, the most perfect colourful parrots are the centre of attention in this large statement cushion by John Derian. Digitally printed onto pure linen with embroidered highlights. A vivid green parrot forms the reverse.