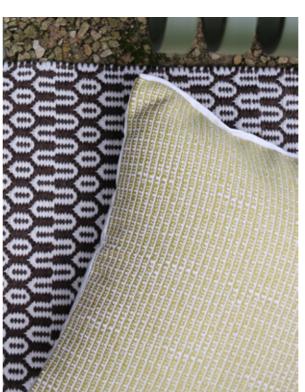

Pompano Indigo 45 x 45cm 18 x 18" CCDG1008 Pompano, a small scale geometric in Indigo, jacquard woven in a resilient fibre for outdoor use. Reverses to Lovina outdoor in indigo and finished with a chalk trim.

Pompano Acacia
45 x 45cm 18 x 18" CCDG1009
Pompano, a small scale geometric in
Acacia, jacquard woven in a resilient
fibre for outdoor use. Reverses to
Lovina outdoor in chalk and finished
with a chalk trim.