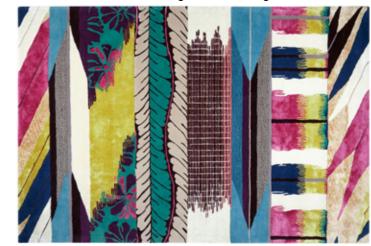

# Christian Lacroix

MAISON

Grand Tour - Tomette

Digitally Printed, Pile 100% Polyamide, Backing 80% Jute, 20% Cotton RUGCL0334 250cm diameter 8'2"

An eclectic decoupage of imagery and pattern create this dynamic rug in typical Christian Lacroix style. This striking large circular rug is printed onto a new quality offering durability with a dense low pile which enhances the detail of the unique digital print process.