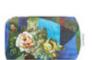

#### Peonia Grande Zinc

A beautiful arrangement of peonies and roses set against a textural grey ground. Digitally printed onto 100% cotton with a waterproof lining and interior pocket.

30 x 18 x 10.5cm 12 x 7 x 4" WASDG0171