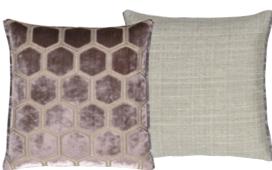

Manipur Midnight\* 43 x 43cm 17 x 17" CCDG1067

This cut velvet cushion in midnight Manipur, features a bold scale, hexagonal geometric with a unique patterned effect in the ground. Finished with a Kumana reverse in cool marble and a zinc trim.