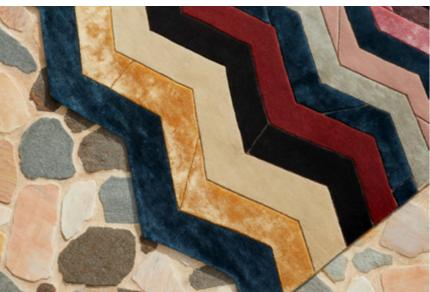

Pietra Dura - Multicoloure \*

Hand Tufted Pile, 50% Wool, 50% Viscose, Backing 100% Cotton

RUGCL0344 160 x 260cm 5'2 x 8'5"

RUGCL0345 200 x 300cm 6'6 x 9'8"

RUGCL0346 250 x 350cm 8'2 x 11'5"

Create a focal point to your living space with this statement rug by Christian Lacroix. Inspired by ceramic tiles in a chevron formation with fabulous multi colour shades, and fine lines of gilver metallic thread and tufted with a mix of wool and viscose yarns. Varying pile heights, graphic carving and a unique cut away effect edge are all highlights of this stunning luxurious rug.