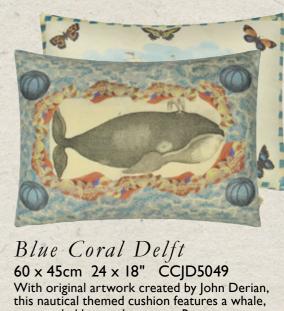

this nautical themed cushion features a whale, surrounded by coral patterns. Reverses to a handsome ship, playfully surrounded by butterflies. Digitally printed onto cotton/linen.

Zebras Sepia 60 x 45cm 24 x 18" CCJD5050 Animals and nature have always been a feature of the world of John Derian - striking zebras are surrounded by collages of flowers, leaves and patterns. Digitally printed onto cotton/linen.