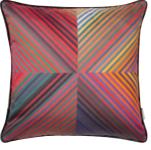

Tempera - Multicoloure Garance \*
Hand Tufted Pile, 78% Viscose, 22% Wool, Backing 100% Cotton
DHRCL003/01 160 x 260cm 5'2 x 8'5"
DHRCL004/01 200 x 300cm 6'6 x 9'8"

The colours of a horizon at sunset form the inspiration for this boldly striped and luxurious rug.