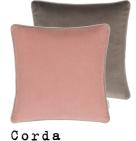

Cassia Celadon & Mist 60 x 45cm 24 x 18" CCDG1002

Our best-selling Cassia velvet cushion in celadon. Co-ordinating with mist and edged with an elegant satin trim on both ends.

Corda Apple

43 x 43cm 17 x 17" CCDG1010

Soft to the touch Corda cotton corduroy cushion in apple green, co-ordinated with our Velluto turquoise plain velvet. Finished with a Scala linen piping detail in teal blue.

Kiyosumi Celadon 55 x 55cm 22 x 22" CCDG0973