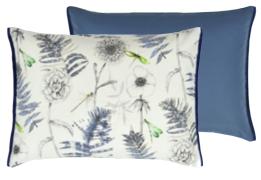

Designers Guild at 50 5

John Derian Cushions, Throws & Rug 58

William Yeoward Cushions 6

Christian Lacroix Cushions, Throws & Rugs 68

View our rugs brochure >

2

Kasavu Emerald 60 x 45cm 24 x 18" CCDGI026

This decorative large rectangular cushion features shaded, inky vertical stripes in tones of cobalt blue and emerald green, highlighted with stamped decorative foil motifs in gold. This stunning cushion design is printed onto a cotton linen blend.