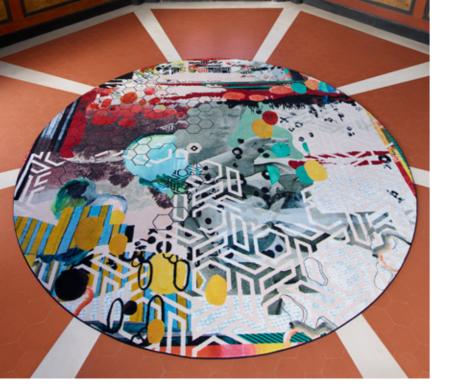

# Christian Lacroix

MAISON

Grand Tour - Tomette

Digitally Printed, Pile 100% Polyamide, Backing 80% Jute, 20% Cotton RUGCL0334 250cm diameter 8'2"

An eclectic decoupage of imagery and pattern create this dynamic rug in typical Christian Lacroix style. This striking large circular rug is printed onto a new quality offering durability with a dense low pile which enhances the detail of the unique digital print process.