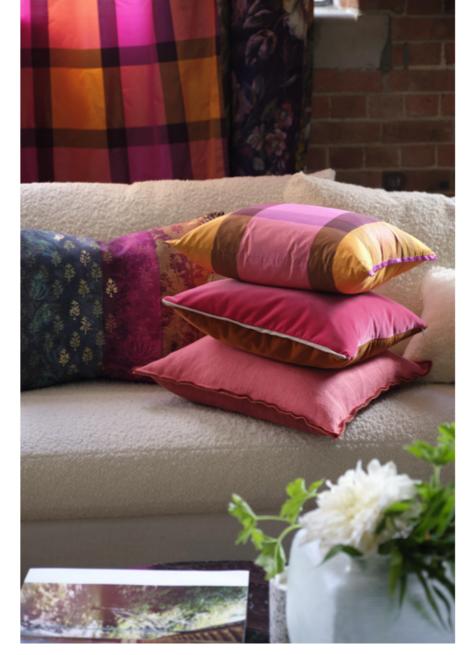

nished with a Kumana reverse in cool marble and a graphite trim.



Tarbana Amethyst 50 x 50cm 20 x 20" CCDGI023

A bold damask pattern is flock printed onto a decorative cotton/linen ground in this statement square decorative cushion. In rich tones of amethyst and damson.



Milazzo Peony 50 x 50cm 20 x 20" CCDG0832

Add a vibrant splash of colour to your interior scheme with this linen rich plain square cushion in peony reversing to berry. With a textured weave, two tones are reinforced together with a smart overlocked edge detail.



Corda Chalk 43 x 43cm 17 x 17" CCDGI011

Soft to the touch Corda cotton corduroy cushion in chalk white, co-ordinated with our Velluto noir plain velvet, this luxurious square cushion is finished with a Scala linen piping detail in noir.

























Varanasi Fuchsia – Silk 43 x 43cm 17 x 17" CCDG1030

In pure silk, this luxurious square cushion features a bold check pattern reversing to a wide stripe. In vivid tones of fuchsia pink, mandarin and taupe.



Cassia Fuchsia 60 x 45cm 24 x 18" CCDG0948

Our best-selling Cassia velvet, a lustrous and luxurious plain velvet cushion in fuchsia pink. Co-ordinating with grape and edged with an elegant satin trim on both ends.



Peonia Grande Zinc 55 x 55cm 22 x 22" CCDG0866

A new take on flowers which is almost photographic, detailed peonies and roses with faded charm create this stunning square cushion. Digitally printed onto luxurious velvet and fully reversible with a zinc grey ground.



Corda Azalea 43 x 43cm I7 x I7" CCDGI069

Soft to the touch Corda cotton corduroy in azalea pink