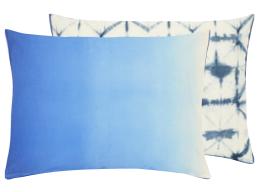

Padua Cobalt\*

60 x 45cm 24 x 18" CCDGII36

A stunning shaded ombre stripe in cobalt blue digitally printed onto an outdoor canvas. Reverses to the tie-dye effect of Seraya and finished with an overlocked edge.

Padua Aqua\*
60 x 45cm 24 x 18" CCDG1138
A stunning shaded ombre stripe in aqua digitally printed onto an outdoor canvas.
Reverses to the tie-dye effect of Seraya and finished with an overlocked edge.

Padua Grass\*

60 x 45cm 24 x 18" CCDG1137

A stunning shaded ombre stripe in grass digitally printed onto an outdoor canvas. Reverses to the tie-dye effect of Seraya and finished with an overlocked edge.

Padua Cocoa\*
60 x 45cm 24 x 18" CCDG1139
A stunning shaded ombre stripe in cocoa digitally printed onto an outdoor canvas.
Reverses to the tie-dye effect of Seraya and finished with an overlocked edge.