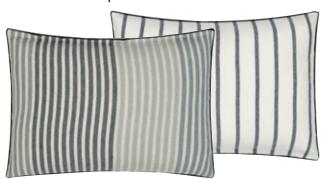

Dynamic mix of texture for a touch of elegance

Kasavu Natural 60 x 45cm 24 x 18" CCDGI025

This decorative large rectangular cushion features shaded, inky vertical stripes in tones of natural and grey, highlighted with stamped decorative foil motifs in gold. This stunning cushion design is printed onto a cotton linen blend.

Varanasi Taupe - Silk 43 x 43cm 17 x 17" CCDG1038

In pure silk, this luxurious square cushion features a bold check pattern reversing to a wide stripe. In elegant tones of chocolate, taupe and graphite.