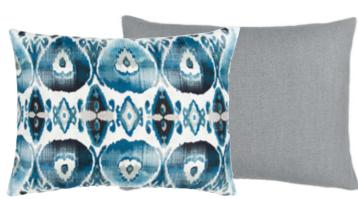

Designers Guild at 50 5

John Derian Cushions, Throws & Rug 58

William Yeoward Cushions 6

Christian Lacroix Cushions, Throws & Rugs 68

View our rugs brochure >

2

Kasavu Emerald 60 x 45cm 24 x 18" CCDGI026

This decorative large rectangular cushion features shaded, inky vertical stripes in tones of cobalt blue and emerald green, highlighted with stamped decorative foil motifs in gold. This stunning cushion design is printed onto a cotton linen blend.