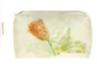

#### Pahari Platinum

This floral washbag features elegant soft blooms set on a filigree damask ground. Digitally printed onto soft coated cotton with a practical waterproof lining.

30 x 18 x 10.5cm 12 x 7 x 4" WASDG0210