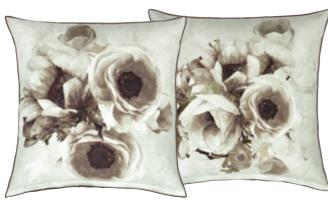

Sepia Flower Birch 55 x 55cm 22 x 22" CCDG0977

Almost photographic in nature, elegant monochromatic anemone flowers in exquisite hand painted detail are set on soft, chalky, textural print in this large square floral cushion. Digitally printed onto soft tumbled linen.