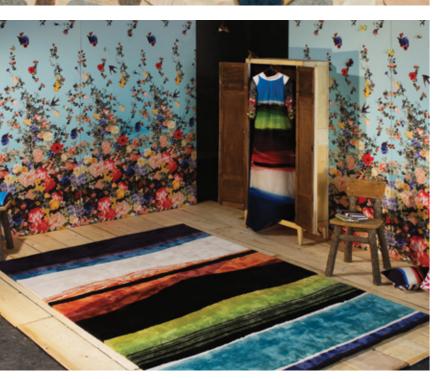

Tempera - Multicoloure Garance \*
Hand Tufted Pile, 78% Viscose, 22% Wool, Backing 100% Cotton
DHRCL003/01 160 x 260cm 5'2 x 8'5"
DHRCL004/01 200 x 300cm 6'6 x 9'8"

The colours of a horizon at sunset form the inspiration for this boldly striped and luxurious rug.