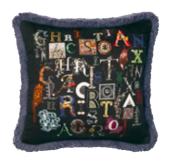

# Do You Speak Lacroix? - Multicolore 40 x 40cm 16 x 16" CCCL0595

A glorious fringed cushion featuring a collage of decorative Christian Lacroix letters.

Digitally printed in bright vivid tones set against black with embroidered highlights.