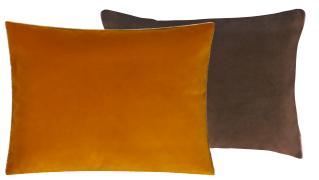

An incredibly soft and fluffy faux sheepskin boucle weave in zinc is paired with a smart wool cloth in marl grey in this stylish square cushion.

Cassia Prussian & Granite 60 x 45cm 24 x 18" CCDGI001

Our best-selling Cassia velvet cushion in prussian blue. Co-ordinating with granite and edged with an elegant satin trim on both ends.