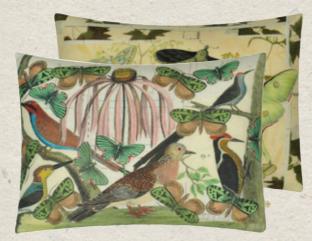

# Birds of a Feather Parchment 60 x 45cm 24 x 18" CCJD5060

A classic scene of game birds is given the John Derian treatment in this decorative large rectangular cushion. Digitally printed onto a linen rich ground and completed with a country pastoral scene on the reverse.

this nautical themed cushion features a whale, surrounded by coral patterns. Reverses to a handsome ship, playfully surrounded by butterflies. Digitally printed onto cotton/linen.

Zebras Sepia 60 x 45cm 24 x 18" CCJD5050 Animals and nature have always been a feature of the world of John Derian - striking zebras are surrounded by collages of flowers, leaves and patterns. Digitally printed onto cotton/linen.