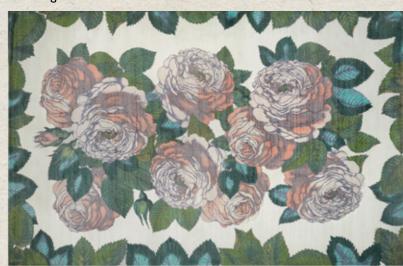

#### The Rose Sepia - Large Rug 200 x 300cm 6'6 x 9'8" RUGJD7001

This glorious rug by John Derian features large scale blooms bordered with vivid leaves, taking direct inspiration from The Rose fabric design. With delicate, shaded detail and sublime colour use, this elegant floral rug will work in any interior setting. Hand screen printed onto a woven