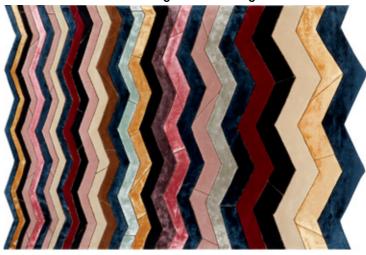

Pietra Dura - Multicoloure \*

Hand Tufted Pile, 50% Wool, 50% Viscose, Backing 100% Cotton

RUGCL0344 160 x 260cm 5'2 x 8'5"

RUGCL0345 200 x 300cm 6'6 x 9'8"

RUGCL0346 250 x 350cm 8'2 x 11'5"

Create a focal point to your living space with this statement rug by Christian Lacroix. Inspired by ceramic tiles in a chevron formation with fabulous multi colour shades, and fine lines of gilver metallic thread and tufted with a mix of wool and viscose yarns. Varying pile heights, graphic carving and a unique cut away effect edge are all highlights of this stunning luxurious rug.