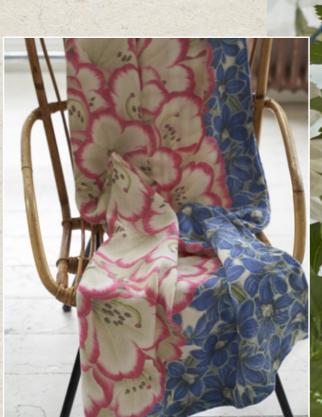

Longhena Espresso 130 x 180cm 51 x 71" BLDG0221 20% Fine Merino Wool, 40% Cotton, 40% Acrylic

Throws

Wrap yourself in luxury. Our throws add inimitable detail to the home with effortless painterly flowers, contemporary checks and stunning stripes.