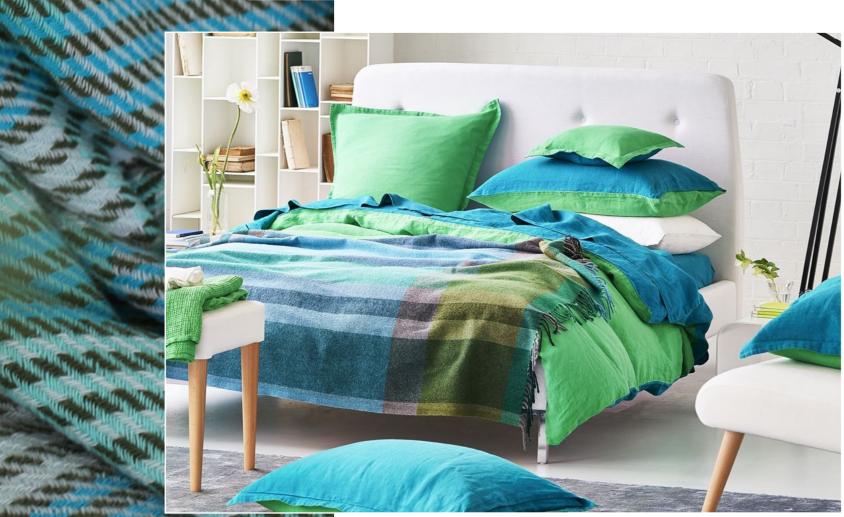

Cassia Prussian & Granite CCDGI00I

Mousson Graphite CCDGI06I

Baluchi Cameo CCDGI065

Cormo Zinc CCDGI063

Minakari Cobalt 130 x 180cm 51 x 71" BLDG0226 Digitally printed on 100% Merino Wool

Langton Cobalt 130 x 190cm 51 x 71" BLDG0228 70% Mohair, 22% Wool, 8% Nylon

Grandiflora Rose Epice 130 x 180cm 51 x 71" BLDG0224 Digitally Printed on 100% Linen

Saraille Cobalt 115 x 180cm 45 x 71" BLDG0244 80% Merino Wool, 20% Polyamide Hand dip-dyed

Tuilerie Cornflower 130 x 180cm 51 x 71" BLDG0222 80% Merino Wool, 20% Polyamide

Longhena Espresso 130 x 180cm 51 x 71" BLDG0221 20% Fine Merino Wool, 40% Cotton, 40% Acrylic

Throws

Wrap yourself in luxury. Our throws add inimitable detail to the home with effortless painterly flowers, contemporary checks and stunning stripes.

34 3.

Arklet Emerald
130x180cm 51 x 71" BLDG0229
100% New Zealand Wool

Katan Espresso 130 x 190cm 51 x 75" BLDG0200 32% Mohair, 49% Wool, 19% Polyamide

Bampton Emerald 130 x 190cm 51 x 75" BLDG0137 50% Acrylic, 25% Polyamide, 20% Wool, 5% Other Fibres

Maple Tree Celadon
130 x 180cm 51 x 71" BLDG0207
Digitally Printed on 100% Linen

Bayswater Teal 130 x 190cm 51 x 71" BLDG0223 20% Wool, 50% Acrylic, 30% Polyester

Florentin Emerald 130 x 190cm 51 x 75" BLDG0219 Recycled Yarn 40% Merino Wool, 40% Cotton, 20% Polyester

Pahari Rosewood 130 x 180cm 51 x 71" BLDG0227 Digitally printed on 100% Merino Wool

Jala Moss 130 x 190cm 51 x 75" BLDG0176 20% Alpaca Wool, 80% Wool

Spring Tulip Buttermilk I30 x 180cm 51 x 71" BLDG0208 Digitally Printed on 100% Linen

Marjorelle Rose I30 x I80cm 5I x 7I" BLDG0232 Recycled Yarn 70% Wool, 20% Polyamide,

Arklet Loganberry 130x180cm 51 x 71" BLDG0230 100% New Zealand Wool

Moltrasio Tuberose 130 x 190cm 51 x 75" BLDG0220 50% Mohair, 30% Wool, 20% Polyamide

Delft Flower Noir 130 x 180cm 51 x 71" BLDG0129 Digitally Printed on 100% Merino

Saraille Fuchsia
115 x 180cm 45 x 71" BLDG0245
80% Merino Wool, 20% Polyamide

Burano Dove 130 x 180cm 51 x 71" BLDG0225 Recycled Yarn 80% Merino Wool, 10% Silk, 10% Polyamide

Florentin Moss
130 x 190cm 51 x 75" BLDG0235
Recycled Yarn 40% Merino Wool; 40%
Cotton; 20% Polyester

Katan Fuchsia 130 x 190cm 51 x 75" BLDG0199 32% Mohair, 49% Wool, 19% Polyamide

Pahari Lino Tuberose 130 x 180cm 51 x 71" BLDG0231 Digitally printed on 100% Linen

Tourangelle Peony
130 x 180cm 51 x 71" BLDG0188
Digitally printed on 100% Linen

Come rain or shine, these innovative cushions can be used inside and out.

Amlapura Cobalt\*
60 x 45cm 24 x 18" CCDGII34
Inky spots of cobalt blue shades digitally printed onto an outdoor canvas. Reverses to the painterly stripe of Palasari and finished with an overlocked edge.