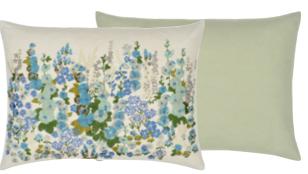

Brera Lino Thyme & Pale Jade 45 x 45cm 18 x 18" CCDG1127

Two tones of Brera Lino pure linen feature in this contemporary square cushion in thyme, reversing to jade with unique double seams.

Varese Ocean & Duck Egg 43 x 43cm 17 x 17" CCDG1132