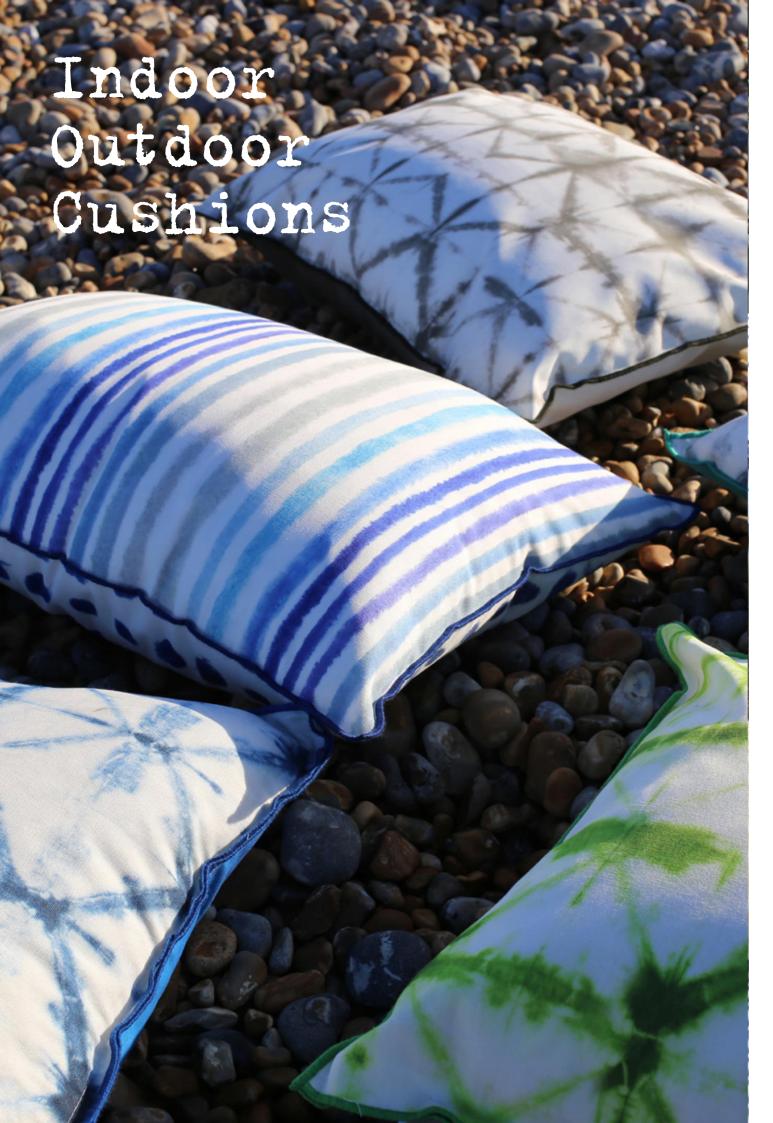

Tourangelle Peony
130 x 180cm 51 x 71" BLDG0188
Digitally printed on 100% Linen

Come rain or shine, these innovative cushions can be used inside and out.

Amlapura Cobalt\*
60 x 45cm 24 x 18" CCDGII34
Inky spots of cobalt blue shades digitally printed onto an outdoor canvas. Reverses to the painterly stripe of Palasari and finished with an overlocked edge.

Padua Cobalt\*

60 x 45cm 24 x 18" CCDGII36

A stunning shaded ombre stripe in cobalt blue digitally printed onto an outdoor canvas. Reverses to the tie-dye effect of Seraya and finished with an overlocked edge.

Padua Aqua\*
60 x 45cm 24 x 18" CCDG1138
A stunning shaded ombre stripe in aqua digitally printed onto an outdoor canvas.
Reverses to the tie-dye effect of Seraya and finished with an overlocked edge.

Padua Grass\*

60 x 45cm 24 x 18" CCDG1137

A stunning shaded ombre stripe in grass digitally printed onto an outdoor canvas. Reverses to the tie-dye effect of Seraya and finished with an overlocked edge.

Padua Cocoa\*
60 x 45cm 24 x 18" CCDG1139
A stunning shaded ombre stripe in cocoa digitally printed onto an outdoor canvas.
Reverses to the tie-dye effect of Seraya and finished with an overlocked edge.