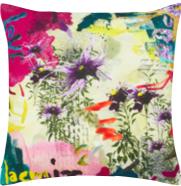

Minakari Cobalt 55 x 55cm 22 x 22" CCDGI0I5

Expansive painterly blooms and trailing leaves are artfully arranged on this large square velvet cushion with a kaleidoscopic geometric background in vivid, vibrant colours. Digitally printed onto luxurious soft velvet.