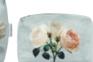

#### Peonia Grande Zinc

A beautiful arrangement of peonies and roses set against a textural grey ground. Digitally printed onto 100% cotton with a waterproof lining and interior pocket.

30 x 18 x 10.5cm 12 x 7 x 4" WASDG0171