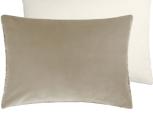

Cassia Dove 60 x 45cm 24 x 18" CCDG0888

Our best selling Cassia velvet, a lustrous and luxurious plain velvet cushion in dove. Co-ordinating with chalk and reinforced with an elegant satin trim on both ends.