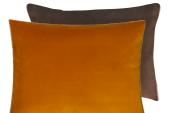

An incredibly soft and fluffy faux sheepskin boucle weave in zinc is paired with a smart wool cloth in marl grey in this stylish square cushion.

Cassia Prussian & Granite 60 x 45cm 24 x 18" CCDGI001

Our best-selling Cassia velvet cushion in prussian blue. Co-ordinating with granite and edged with an elegant satin trim on both ends.