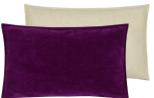

An incredibly soft and fluffy faux sheepskin boucle weave in zinc is paired with a smart wool cloth in marl grey in this stylish square cushion.

Cassia Prussian & Granite 60 x 45cm 24 x 18" CCDGI001

Our best-selling Cassia velvet cushion in prussian blue. Co-ordinating with granite and edged with an elegant satin trim on both ends.