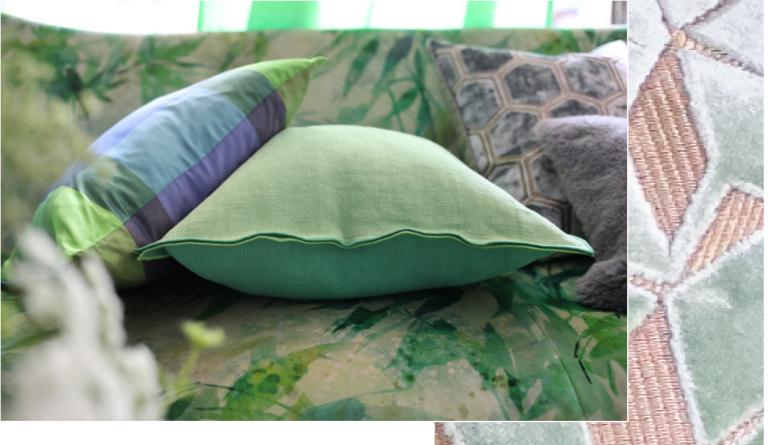

A romantic vision of watercolour leaves, layered amidst magnolia blossom with an elegant swallow. In tones of celadon and jade, digitally printed onto pure tumbled linen.

dazzling textures in a cool fresh palette

Jardin Chinois Jade 50 x 50cm 20 x 20" CCDG0963

Watercolour bamboo leaves with ink splatter textures, overlaid with a gold foil speckle print for a touch of glamour. In glorious shades of green, this stylish digitally printed cushion reverses in linen to a layered leaf, textured pattern.