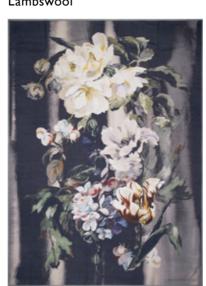

Pahari Rosewood 130 x 180cm 51 x 71" BLDG0227 Digitally printed on 100% Merino Wool

Jala Moss 130 x 190cm 51 x 75" BLDG0176 20% Alpaca Wool, 80% Wool

Spring Tulip Buttermilk I30 x 180cm 51 x 71" BLDG0208 Digitally Printed on 100% Linen