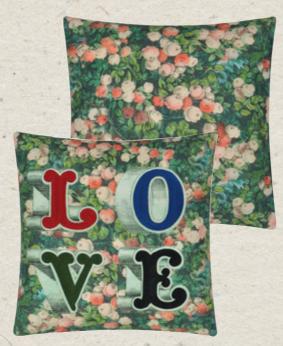

Love Forest

50 x 50cm 20 x 20" CCJD5045

This stunning cushion features the Rose Mosaic digital print as a backdrop with the word 'Love' in bold embroidered crewelwork lettering.

Dragonfly Over Clouds

Sky Blue