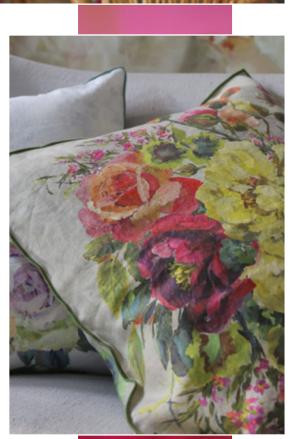

finished with a Kumana reverse in cool marble and a graphite trim.



Tarbana Amethyst 50 x 50cm 20 x 20" CCDGI023

A bold damask pattern is flock printed onto a decorative cotton/linen ground in this statement square decorative cushion. In rich tones of amethyst and damson.



Milazzo Peony 50 x 50cm 20 x 20" CCDG0832

Add a vibrant splash of colour to your interior scheme with this linen rich plain square cushion in peony reversing to berry. With a textured weave, two tones are reinforced together with a smart overlocked edge detail.



Corda Chalk 43 x 43cm 17 x 17" CCDGI011

Soft to the touch Corda cotton corduroy cushion in chalk white, co-ordinated with our Velluto noir plain velvet, this luxurious square cushion is finished with a Scala linen piping detail in noir.

























Varanasi Fuchsia – Silk 43 x 43cm 17 x 17" CCDG1030

In pure silk, this luxurious square cushion features a bold check pattern reversing to a wide stripe. In vivid tones of fuchsia pink, mandarin and taupe.



Cassia Fuchsia 60 x 45cm 24 x 18" CCDG0948

Our best-selling Cassia velvet, a lustrous and luxurious plain velvet cushion in fuchsia pink. Co-ordinating with grape and edged with an elegant satin trim on both ends.



Peonia Grande Zinc 55 x 55cm 22 x 22" CCDG0866

A new take on flowers which is almost photographic, detailed peonies and roses with faded charm create this stunning square cushion. Digitally printed onto luxurious velvet and fully reversible with a zinc grey ground.



Corda Azalea 43 x 43cm I7 x I7" CCDGI069

Soft to the touch Corda cotton corduroy in azalea pi