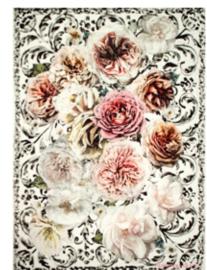

#### The Rose Sepia - Large Rug 200 x 300cm 6'6 x 9'8" RUGJD7001

This glorious rug by John Derian features large scale blooms bordered with vivid leaves, taking direct inspiration from The Rose fabric design. With delicate, shaded detail and sublime colour use, this elegant floral rug will work in any interior setting. Hand screen printed onto a woven