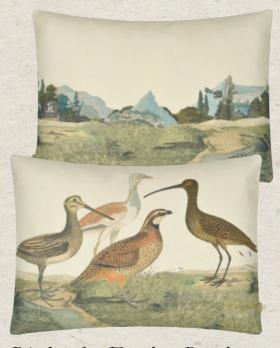

# Birds of a Feather Parchment 60 x 45cm 24 x 18" CCJD5060

A classic scene of game birds is given the John Derian treatment in this decorative large rectangular cushion. Digitally printed onto a linen rich ground and completed with a country pastoral scene on the reverse.