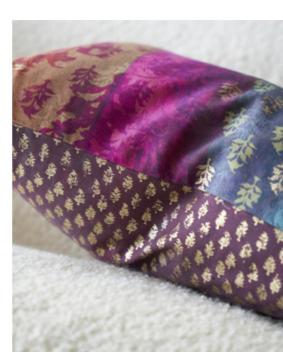

Designers Guild at 50 5

John Derian Cushions, Throws & Rug 58

William Yeoward Cushions 6

Christian Lacroix Cushions, Throws & Rugs 68

View our rugs brochure >

2

Kasavu Emerald 60 x 45cm 24 x 18" CCDGI026

This decorative large rectangular cushion features shaded, inky vertical stripes in tones of cobalt blue and emerald green, highlighted with stamped decorative foil motifs in gold. This stunning cushion design is printed onto a cotton linen blend.