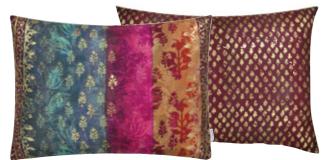

Designers Guild at 50 5

John Derian Cushions, Throws & Rug 58

William Yeoward Cushions 6

Christian Lacroix Cushions, Throws & Rugs 68

View our rugs brochure >

2

Kasavu Emerald 60 x 45cm 24 x 18" CCDGI026

This decorative large rectangular cushion features shaded, inky vertical stripes in tones of cobalt blue and emerald green, highlighted with stamped decorative foil motifs in gold. This stunning cushion design is printed onto a cotton linen blend.

This decorative large rectangular cushion features shaded, inky vertical stripes in tones of amethyst and damson, highlighted with stamped decorative foil motifs in gold. This stunning cushion design is printed onto a cotton linen blend.

Varese Damson & Cassis 43 x 43cm 17 x 17" CCDG1072

Our best-selling elegant cotton velvet Varese. Stylish damson reversing to cassis and finished with a Scala linen trim in natural.

Manipur Oyster\* 43 x 43cm 17 x 17" CCDG0813