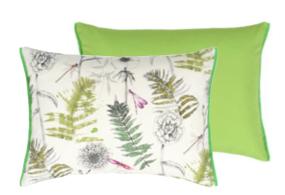

Exotic branches of leaves painted with exquisite detail flow gently across this large square linen cushion with a softly frescoed ground with contrasting border. This versatile cushion is digitally printed onto luxurious 100% pure linen.