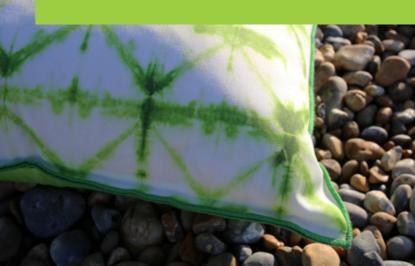

Pompano Indigo 45 x 45cm 18 x 18" CCDG1008 Pompano, a small scale geometric in Indigo, jacquard woven in a resilient fibre for outdoor use. Reverses to Lovina outdoor in indigo and finished with a chalk trim.

Acanthus Indigo 60 x 45cm 24 x 18" CCDG1006 Acanthus Indigo with botanical studies of flowers and ferns, digitally printed onto a resilient water and stain resistant canvas. Reverses to Lovina outdoor in dusk and finished with an indigo blue trim.