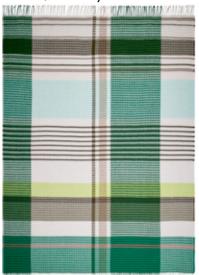

34 3.

Arklet Emerald
130x180cm 51 x 71" BLDG0229
100% New Zealand Wool

Katan Espresso 130 x 190cm 51 x 75" BLDG0200 32% Mohair, 49% Wool, 19% Polyamide

Bampton Emerald 130 x 190cm 51 x 75" BLDG0137 50% Acrylic, 25% Polyamide, 20% Wool, 5% Other Fibres