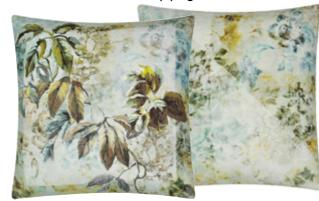

A romantic vision of watercolour leaves, layered amidst magnolia blossom with an elegant swallow. In tones of celadon and jade, digitally printed onto pure tumbled linen.

dazzling textures in a cool fresh palette

Jardin Chinois Jade 50 x 50cm 20 x 20" CCDG0963

Watercolour bamboo leaves with ink splatter textures, overlaid with a gold foil speckle print for a touch of glamour. In glorious shades of green, this stylish digitally printed cushion reverses in linen to a layered leaf, textured pattern.