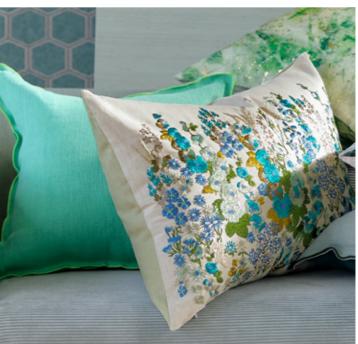

Minakari Cobalt 55 x 55cm 22 x 22" CCDGI0I5

Expansive painterly blooms and trailing leaves are artfully arranged on this large square velvet cushion with a kaleidoscopic geometric background in vivid, vibrant colours. Digitally printed onto luxurious soft velvet.

A romantic vision of watercolour leaves, layered amidst magnolia blossom with an elegant swallow. In tones of celadon and jade, digitally printed onto pure tumbled linen.

dazzling textures in a cool fresh palette

Jardin Chinois Jade 50 x 50cm 20 x 20" CCDG0963

Watercolour bamboo leaves with ink splatter textures, overlaid with a gold foil speckle print for a touch of glamour. In glorious shades of green, this stylish digitally printed cushion reverses in linen to a layered leaf, textured pattern.