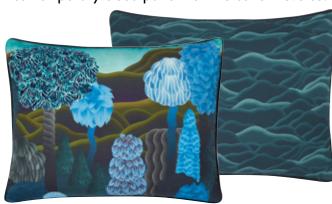

Maple Tree Celadon
130 x 180cm 51 x 71" BLDG0207
Digitally Printed on 100% Linen

Bayswater Teal 130 x 190cm 51 x 71" BLDG0223 20% Wool, 50% Acrylic, 30% Polyester

Florentin Emerald 130 x 190cm 51 x 75" BLDG0219 Recycled Yarn 40% Merino Wool, 40% Cotton, 20% Polyester