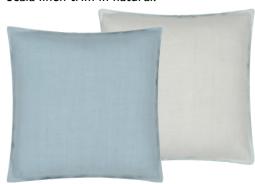

Varese Marine & Cerulean 43 x 43cm 17 x 17" CCDG1071

Our best-selling elegant cotton velvet Varese. Stylish marine blue reversing to cerulean and finished with a Scala linen trim in natural.

Brera Lino Sky & Cloud  $45 \times 45 \text{cm}$   $18 \times 18$ " CCDG0997

Brera Lino pure tumbled linen cushion in sky, reversing to cloud with unique double overlocked seams.

Brera Colorato Zinc 60 x 45cm 24 x 18" CCDG0984

Our stunning range of Brera Colorato cushions feature a four colour pinstripe in tonal shades, reversing to narrow bands of indigo. This 100% pure linen cushion is finished with an elegant overlocked edge.