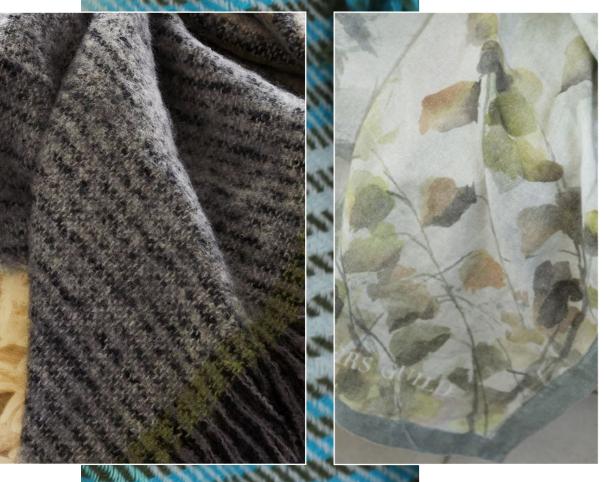

Longhena Espresso 130 x 180cm 51 x 71" BLDG0221 20% Fine Merino Wool, 40% Cotton, 40% Acrylic

Throws

Wrap yourself in luxury. Our throws add inimitable detail to the home with effortless painterly flowers, contemporary checks and stunning stripes.

Maple Tree Celadon
130 x 180cm 51 x 71" BLDG0207
Digitally Printed on 100% Linen

Bayswater Teal 130 x 190cm 51 x 71" BLDG0223 20% Wool, 50% Acrylic, 30% Polyester

Florentin Emerald 130 x 190cm 51 x 75" BLDG0219 Recycled Yarn 40% Merino Wool, 40% Cotton, 20% Polyester