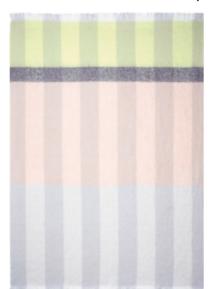

Cassia Prussian & Granite CCDGI00I

Mousson Graphite CCDGI06I

Baluchi Cameo CCDGI065

Cormo Zinc CCDGI063

Minakari Cobalt 130 x 180cm 51 x 71" BLDG0226 Digitally printed on 100% Merino Wool

Langton Cobalt 130 x 190cm 51 x 71" BLDG0228 70% Mohair, 22% Wool, 8% Nylon