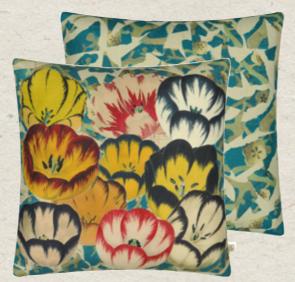

Tulips Cobalt 50 x 50cm 20 x 20" CCJD5059 Glorious bold and colourful tulips are layered in John Derian decoupage style in this large square cushion. Digitally printed onto a linen rich ground this decorative cushion is complemented by our bestselling Brera Lino plain linen cushions.