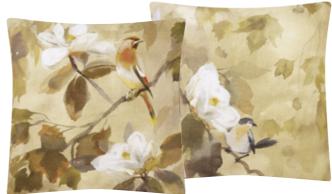

Stunning watercoloured leaves in rich, earthy sepia tones are set amidst magnolia flowers, with colourful birds intertwined on both sides. This large square floral cushion is digitally printed onto pure tumbled linen.