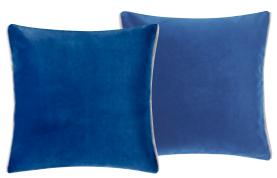

An incredibly soft and fluffy faux sheepskin boucle weave in zinc is paired with a smart wool cloth in marl grey in this stylish square cushion.

Cassia Prussian & Granite 60 x 45cm 24 x 18" CCDGI001

Our best-selling Cassia velvet cushion in prussian blue. Co-ordinating with granite and edged with an elegant satin trim on both ends.