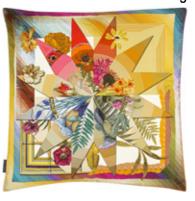

#### Botanic Rainbow - Multicolore 50 x 50cm 20 x 20" CCCL0600

Add a decorative splash to your interior scheme with this colourful cushion by Christian Lacroix. Taken from the scarf fashion range, this large square cushion is digitally printed onto cotton sateen, a star shaped motif with kaleidoscopic patterns are combined with small scale multi coloured flowers. This statement designer cushion is fully reversible.