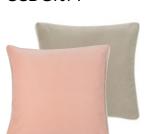

Cassia Cameo & Linen 60 x 45cm 24 x 18" CCDGI129

Our best-selling Cassia velvet, a lustrous and luxurious plain velvet cushion in cameo pink. Co-ordinating with linen and edged with an elegant satin trim on both ends.