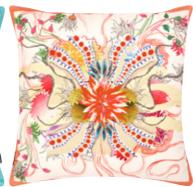

Ocean Blooms - Ruisseau 50 x 50cm 20 x 20" CCCL0582

Mystical flowers from the deep sea are featured on this exotic cushion by Christian Lacroix.

Digitally printed onto velvet with a cotton reverse.

L'Herbier - Ruisseau 50 x 50cm 20 x 20" CCCL0580

A colourful explosion of pattern features on this cushion from Maison Christian Lacroix. Digitally printed on velvet with a cotton printed reverse.

Birds Sinfonia - Crépuscule 50 x 50cm 20 x 20" CCCL0531