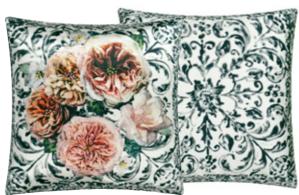

This glorious cushion depicts wonderful large-scale roses, peonies and camellias, combined with a damask pattern in rich rosewood. Iridescent butterflies add a playful touch. Digitally printed onto luxuriously soft velvet.