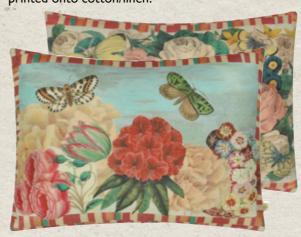

Elephant's Trunk Sky 60 x 45cm 24 x 18" CCID5052

With original artwork created by John Derian, this cushion features a bold elephant surrounded

by butterflies and completed with a patchwork stripe border. Monochromatic butterflies create the reverse. Digitally printed onto cotton/linen.