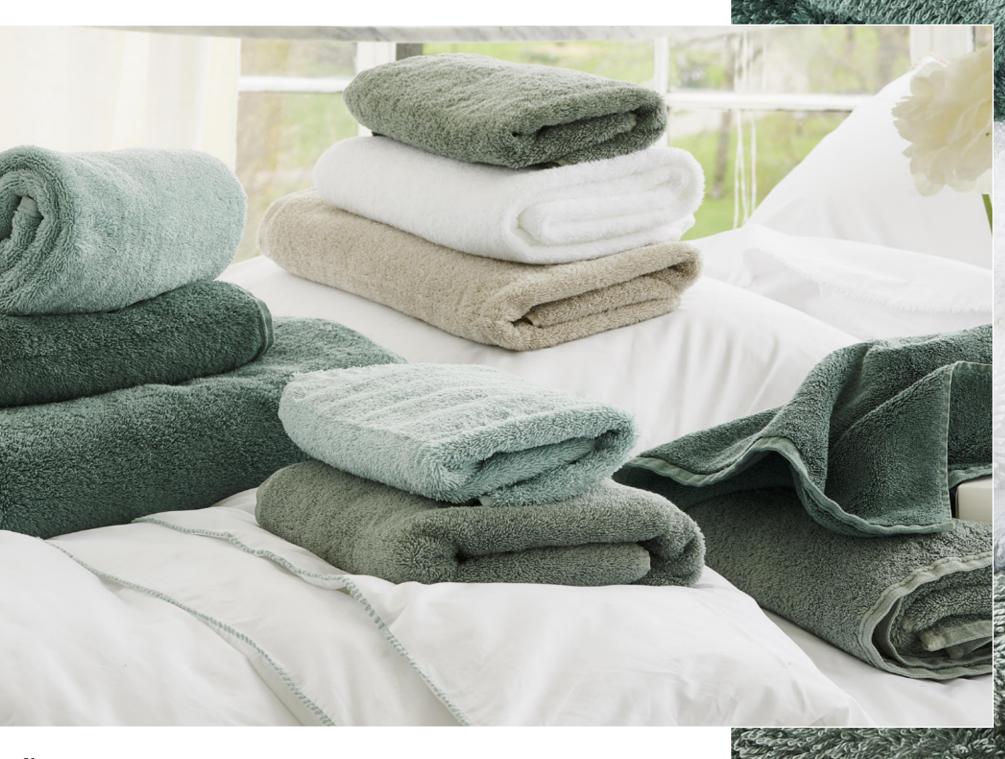

# Towels

Coniston Towels

Our luxurious 100% pure cotton Coniston towels

#### Loweswater Towels

We are thrilled to launch our first **organic cotton towel** - woven from superior 700gsm Egyptian cotton, grown without the use of synthetic additives or pesticides and not genetically modified.

OEKO-TEX® Standard 100 approved for added confidence.

Organic Egyptian cotton. 700 gsm

Wash Cloth  $30 \times 30 \text{cm}$   $12 \times 12$ " Hand Towel  $100 \times 50 \text{cm}$   $39 \times 20$ " Bath Towel  $130 \times 70 \text{cm}$   $51 \times 28$ " Bath Sheet  $165 \times 100 \text{cm}$   $65 \times 35$ "