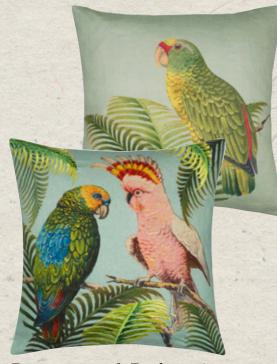

# Parrot and Palm Parchment 50 x 50cm 20 x 20" CC|D5054

Surrounded by exotic palms, elegant parrots are the centre of attention in this large statement cushion by John Derian. Digitally printed onto pure linen with embroidered highlights, a sophisticated parrot features on the reverse. This decorative cushion is complemented by our best-selling Brera Lino plain linen cushions.

Parrot and Palm Azure
50 x 50cm 20 x 20" CCJD5025
Surrounded by exotic palms, the most perfect colourful parrots are the centre of attention in this large statement cushion by John Derian. Digitally printed onto pure linen with embroidered highlights. A vivid green parrot forms the reverse.