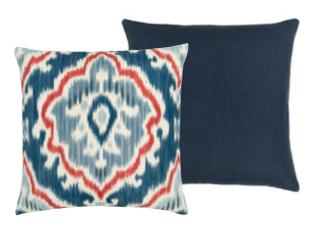

#### Botanic Rainbow - Multicolore 50 x 50cm 20 x 20" CCCL0600

Add a decorative splash to your interior scheme with this colourful cushion by Christian Lacroix. Taken from the scarf fashion range, this large square cushion is digitally printed onto cotton sateen, a star shaped motif with kaleidoscopic patterns are combined with small scale multi coloured flowers. This statement designer cushion is fully reversible.