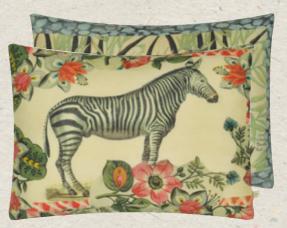

this nautical themed cushion features a whale, surrounded by coral patterns. Reverses to a handsome ship, playfully surrounded by butterflies. Digitally printed onto cotton/linen.

Zebras Sepia 60 x 45cm 24 x 18" CCJD5050 Animals and nature have always been a feature of the world of John Derian - striking zebras are surrounded by collages of flowers, leaves and patterns. Digitally printed onto cotton/linen.