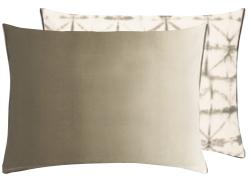

Padua Cocoa\*
60 x 45cm 24 x 18" CCDG1139
A stunning shaded ombre stripe in cocoa digitally printed onto an outdoor canvas.
Reverses to the tie-dye effect of Seraya and finished with an overlocked edge.

Padua Cobalt\*

60 x 45cm 24 x 18" CCDGII36

A stunning shaded ombre stripe in cobalt blue digitally printed onto an outdoor canvas. Reverses to the tie-dye effect of Seraya and finished with an overlocked edge.