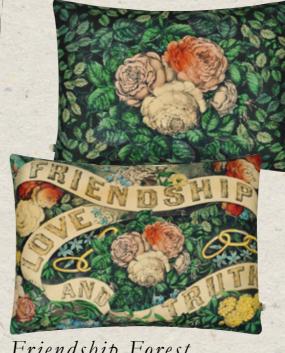

JOHN DERIAN

DESIGNERS GUILD

Friendship Forest 60 x 45cm 24 x 18" CCJD5061 An abundance of foliage and flowers with a banner slogan of friendship, love and truth. This statement large rectangular cushion by John Derian is digitally printed onto a linen rich ground and complemented by our best-selling Brera Lino plain linen cushions.