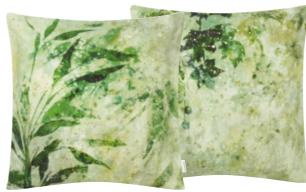

Jardin Chinois Jade 50 x 50cm 20 x 20" CCDG0963

Watercolour bamboo leaves with ink splatter textures, overlaid with a gold foil speckle print for a touch of glamour. In glorious shades of green, this stylish digitally printed cushion reverses in linen to a layered leaf, textured pattern.