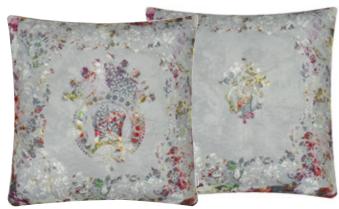

Grandiflora Rose Epice 55 x 55cm 22 x 22" CCDG0975

A glorious cluster of multi coloured painterly hydrangeas, poppies and peonies form the focal point for this stunning cushion. Digitally printed onto pure natural linen, reversing to a smaller floral cluster with vivid green geranium leaves.