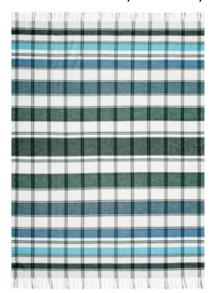

Brera Lino Lagoon & Marine 45 x 45cm 18 x 18" CCDG1077

Brera Lino pure tumbled linen cushion in lagoon, reversing to marine and finished with unique double overlocked seams.

Varanasi Cobalt - Silk 43 x 43cm 17 x 17" CCDG1031