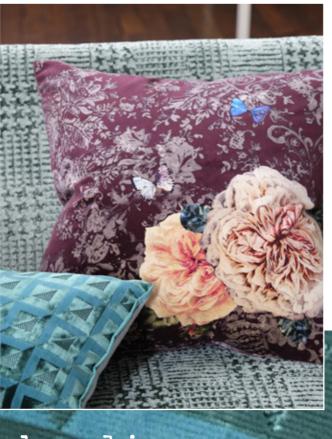

This glorious cushion depicts wonderful large-scale roses, peonies and camellias, combined with a damask pattern in rich rosewood. Iridescent butterflies add a playful touch. Digitally printed onto luxuriously soft velvet.

Pahari Platinum 55 x 55cm 22 x 22" CCDGI020

This glorious cushion depicts wonderful large-scale roses, peonies and camellias, combined with a damask pattern in elegant grey. Iridescent butterflies add a playful touch. Digitally printed onto luxuriously soft velvet.