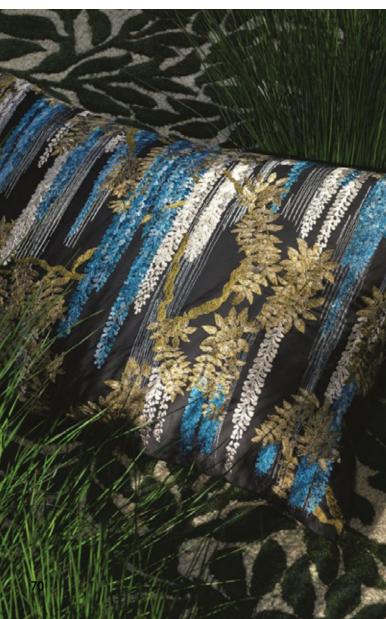

Designers Guild at 50 5

John Derian Cushions, Throws & Rug 58

William Yeoward Cushions 6

Christian Lacroix Cushions, Throws & Rugs 68

View our rugs brochure >

2

Kasavu Emerald 60 x 45cm 24 x 18" CCDGI026

This decorative large rectangular cushion features shaded, inky vertical stripes in tones of cobalt blue and emerald green, highlighted with stamped decorative foil motifs in gold. This stunning cushion design is printed onto a cotton linen blend.