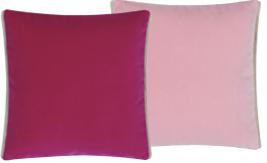

Cassia Fuchsia 60 x 45cm 24 x 18" CCDG0948

Our best-selling Cassia velvet, a lustrous and luxurious plain velvet cushion in fuchsia pink. Co-ordinating with grape and edged with an elegant satin trim on both ends.