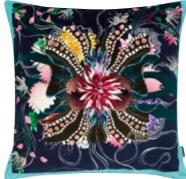

Oiseau de Bengale - Marais
50 x 50cm 20 x 20" CCCL0581

Exotic flowers and foliage of Paradise are collaged together in this stunning cushion from Maison Christian Lacroix. Digitally printed on to velvet with a cotton reverse.

Reversing to a prismatic geometric pattern.

Oiseau Fleur - Bourgeon 60 x 45cm 24 x 18" CCCL0590

A stunning cushion with exotic flowers of Paradise, beautifully embroidered in outstanding detail onto a blush pink jacquard patterned ground and a bright teal reverse.