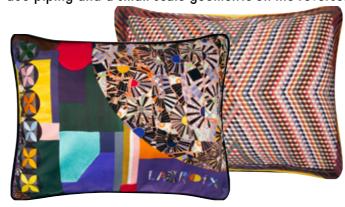

#### Arlecchino Wood - Multicolore 50 x 50cm 20 x 20" CCCL0603

Taken straight from the fashion scarf range, this fabulous designer cushion by Christian Lacroix adds a decorative touch to your interior scheme. Digitally printed onto luxurious velvet, this large square cushion is completed with a cotton sateen print on the reverse.

Mosaïc Freak - Multicolore 60 x 45cm 24 x 18" CCCL0596

Colourful abstract shapes and patterns are arranged in a mosaic style with a large Lacroix logo. Digitally printed onto cotton sateen and detailed with embroidered highlights. Finished with mustard yellow and black velvet duo piping and a small scale geometric on the reverse.