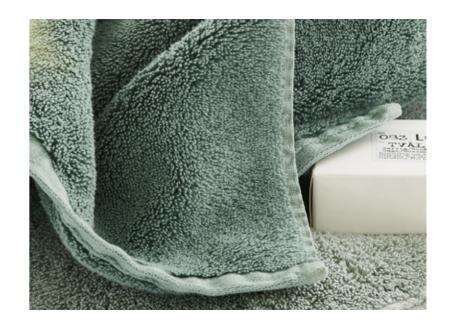

#### Loweswater Towels

We are thrilled to launch our first **organic cotton towel** - woven from superior 700gsm Egyptian cotton, grown without the use of synthetic additives or pesticides and not genetically modified.

OEKO-TEX® Standard 100 approved for added confidence.

Organic Egyptian cotton. 700 gsm

Wash Cloth  $30 \times 30 \text{cm}$   $12 \times 12$ " Hand Towel  $100 \times 50 \text{cm}$   $39 \times 20$ " Bath Towel  $130 \times 70 \text{cm}$   $51 \times 28$ " Bath Sheet  $165 \times 100 \text{cm}$   $65 \times 35$ "

Sage Wash Cloth Hand Towel Bath Towel Bath Sheet TOWDG0742 TOWDG0743

Celadon Wash Cloth TOWDG0771 Hand Towel TOWDG0750 Bath Towel TOWDG0751 Bath Sheet TOWDG0752

Birch
Wash Cloth
Hand Towel
Bath Towel
Bath Sheet
TOWDG0773
TOWDG0759
Bath Sheet

Antique Jade
Wash Cloth
Hand Towel
Bath Towel
Bath Sheet

Antique Jade
TOWDG0770
TOWDG0746
TOWDG0747
TOWDG0748

Bianco Wash Cloth TOWDG0774 Hand Towel TOWDG0762 Bath Towel TOWDG0763 Bath Sheet TOWDG0764

Pale Rose Wash Cloth Hand Towel Bath Towel Bath Sheet TOWDG0755