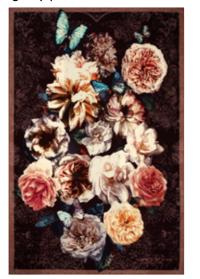

Peonia Grande Zinc 55 x 55cm 22 x 22" CCDG0866

A new take on flowers which is almost photographic, detailed peonies and roses with faded charm create this stunning square cushion. Digitally printed onto luxurious velvet and fully reversible with a zinc grey ground.

#### Peonia Grande Zinc

A beautiful arrangement of peonies and roses set against a textural grey ground. Digitally printed onto 100% cotton with a waterproof lining and interior pocket.

30 x 18 x 10.5cm 12 x 7 x 4" WASDG0171