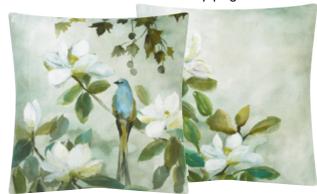

Large scale studies of magnolia flowers are stunningly depicted on this large square floral cushion. Digitally printed onto soft smooth velvet for a sublime luxurious feel.

Brera Lino Alabaster 45 x 45cm 18 x 18" CCDG0517

Yulan Magnolia 60 x 45cm 24 x 18" CCDG0980

Large scale studies of magnolia flowers are stunningly depicted on this large rectangular floral cushion. Digitally

Brera Lino Blossom & Pearl 45 x 45cm 18 x 18" CCDG1004