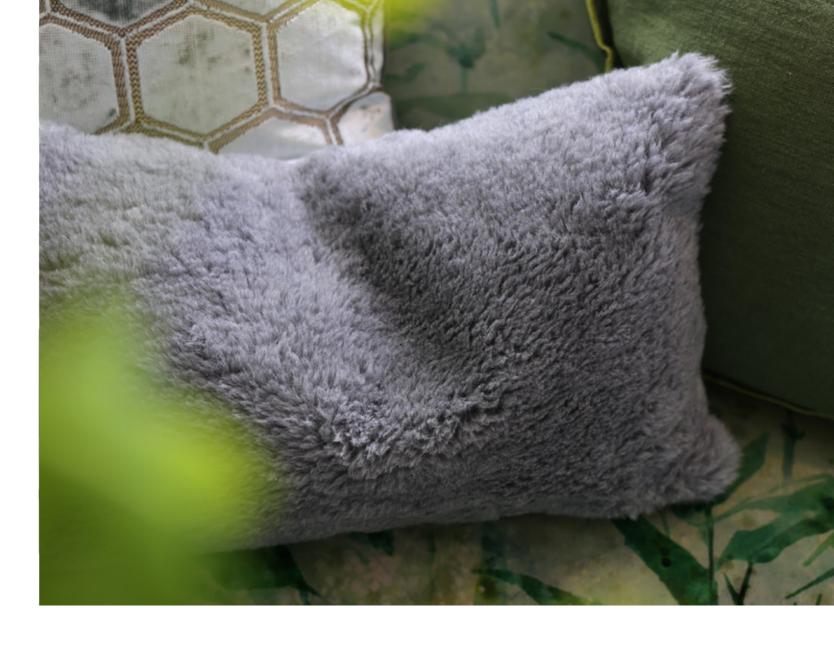

Cormo Chalk 43 x 43cm 17 x 17" CCDG1062

An incredibly soft and fluffy faux sheepskin boucle weave in chalk white is paired with a smart wool cloth in dark charcoal in this stylish square cushion.

Monserrate Viridian\* 60 x 30cm 24 x 12" CCDGI057