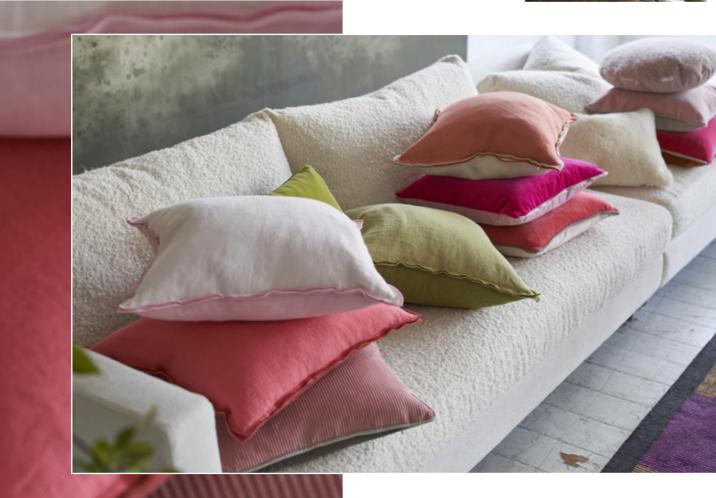

# Plain & textured cushions

Let the colour in, our collection of plain cushions comes in a range of textures, linen, corduroy, velvet and wool. Mix it up for instant style.

Corda Ocean CCDGI0I2

Corda Primrose CCDGI0I4

Corda Olive CCDGI068

CORDUROY

Corda Azalea CCDGI069

Corda Apple CCDGI010

Corda Forest CCDGIII3

Corda Graphite CCDGI070

Blossom CCDGI0I3

Corda Chalk CCDGI0II

#### VELVETS

Rivoli Damson CCDG0843

Rivoli Saffron CCDG0845

Rivoli Ocean CCDG0842

Varese Bright Fuchsia & Saffron CCDGI133

Varese Linen & Cocoa CCDGI074

Varese Malachite & Navy CCDG1131

Varese Cameo & Pumice CCDGII30

Varese Lime CCDG0938

Damson & Cassis

Varese

CCDGI072

Varese Magenta & Blossom CCDG0992

Varese Graphite & Platinum CCDGI073

Varese Ocean & Duck Egg CCDGI132

Varese Marine & Cerulean CCDGI07I

Mousson Chalk CCDGI060

Baluchi Natural CCDGI064

Cormo Chalk CCDGI062

Cassia Saffron & Hazel CCDGI075

Cassia Fuchsia CCDG0948

Cassia Cameo & Linen CCDGI129

Cassia Dove CCDG0888

Cassia Celadon & Mist CCDGI002

Cassia Prussian & Granite CCDGI00I

Mousson Graphite CCDGI06I

Baluchi Cameo CCDGI065

Cormo Zinc CCDGI063

Minakari Cobalt 130 x 180cm 51 x 71" BLDG0226 Digitally printed on 100% Merino Wool

Langton Cobalt 130 x 190cm 51 x 71" BLDG0228 70% Mohair, 22% Wool, 8% Nylon