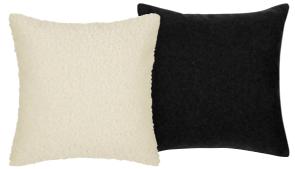

Cormo Chalk 43 x 43cm 17 x 17" CCDG1062

An incredibly soft and fluffy faux sheepskin boucle weave in chalk white is paired with a smart wool cloth in dark charcoal in this stylish square cushion.

Monserrate Viridian\* 60 x 30cm 24 x 12" CCDGI057

An incredibly soft and fluffy faux sheepskin boucle weave in zinc is paired with a smart wool cloth in marl grey in this stylish square cushion.

Cassia Prussian & Granite 60 x 45cm 24 x 18" CCDGI001

Our best-selling Cassia velvet cushion in prussian blue. Co-ordinating with granite and edged with an elegant satin trim on both ends.