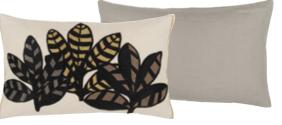

Tanjore Natural 50 x 30cm 20 x 12" CCDGI028

This stylish decorative cushion features graphic, bold leaf motifs, embroidered onto a natural coloured cotton linen blend ground.

Maple Tree Sepia 55 x 55cm 22 x 22" CCDG0974