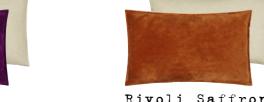

Rivoli Saffron 50 x 30cm 20 x 12" CCDG0845

This small rectangular cushion features an elegant slubbed textured viscose velvet with a subtle sheen in vibrant saffron. Completed with a natural linen/cotton reverse.