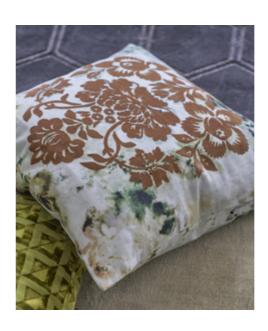

Stunning watercoloured leaves in rich, earthy sepia tones are set amidst magnolia flowers, with colourful birds intertwined on both sides. This large square floral cushion is digitally printed onto pure tumbled linen.