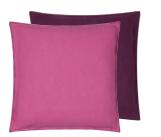

Varese Magenta & Blossom 43 x 43cm 17 x 17" CCDG0992

Our best selling cotton velvet Varese in stylish magenta reversing to blossom and finished with a Scala linen trim in natural.

24

Osaria Dove 55 x 55cm 22 x 22" CCDGI041