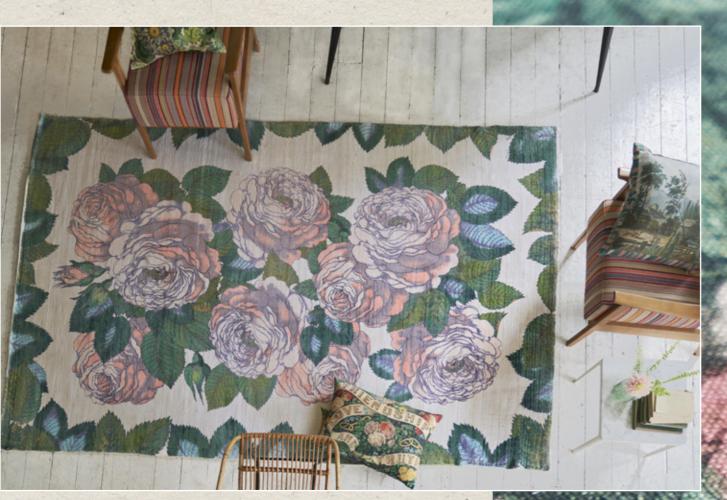

#### The Rose Sepia - Large Rug 200 x 300cm 6'6 x 9'8" RUGJD7001

This glorious rug by John Derian features large scale blooms bordered with vivid leaves, taking direct inspiration from The Rose fabric design. With delicate, shaded detail and sublime colour use, this elegant floral rug will work in any interior setting. Hand screen printed onto a woven