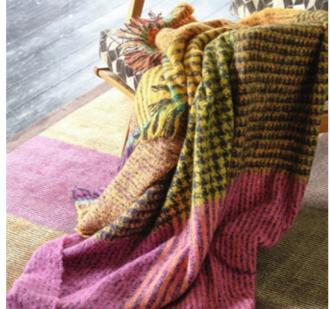

Longhena Espresso 130 x 180cm 51 x 71" BLDG0221 20% Fine Merino Wool, 40% Cotton, 40% Acrylic

Throws

Wrap yourself in luxury. Our throws add inimitable detail to the home with effortless painterly flowers, contemporary checks and stunning stripes.

34 3.

Arklet Emerald
130x180cm 51 x 71" BLDG0229
100% New Zealand Wool

Katan Espresso 130 x 190cm 51 x 75" BLDG0200 32% Mohair, 49% Wool, 19% Polyamide

Bampton Emerald 130 x 190cm 51 x 75" BLDG0137 50% Acrylic, 25% Polyamide, 20% Wool, 5% Other Fibres

Maple Tree Celadon
130 x 180cm 51 x 71" BLDG0207
Digitally Printed on 100% Linen

Bayswater Teal 130 x 190cm 51 x 71" BLDG0223 20% Wool, 50% Acrylic, 30% Polyester

Florentin Emerald 130 x 190cm 51 x 75" BLDG0219 Recycled Yarn 40% Merino Wool, 40% Cotton, 20% Polyester

Pahari Rosewood 130 x 180cm 51 x 71" BLDG0227 Digitally printed on 100% Merino Wool

Jala Moss 130 x 190cm 51 x 75" BLDG0176 20% Alpaca Wool, 80% Wool

Spring Tulip Buttermilk I30 x 180cm 51 x 71" BLDG0208 Digitally Printed on 100% Linen

Marjorelle Rose I30 x I80cm 5I x 7I" BLDG0232 Recycled Yarn 70% Wool, 20% Polyamide,

Arklet Loganberry 130x180cm 51 x 71" BLDG0230 100% New Zealand Wool

Moltrasio Tuberose 130 x 190cm 51 x 75" BLDG0220 50% Mohair, 30% Wool, 20% Polyamide

Delft Flower Noir 130 x 180cm 51 x 71" BLDG0129 Digitally Printed on 100% Merino

Saraille Fuchsia
115 x 180cm 45 x 71" BLDG0245
80% Merino Wool, 20% Polyamide

Burano Dove 130 x 180cm 51 x 71" BLDG0225 Recycled Yarn 80% Merino Wool, 10% Silk, 10% Polyamide

Florentin Moss
130 x 190cm 51 x 75" BLDG0235
Recycled Yarn 40% Merino Wool; 40%
Cotton; 20% Polyester

Katan Fuchsia 130 x 190cm 51 x 75" BLDG0199 32% Mohair, 49% Wool, 19% Polyamide

Pahari Lino Tuberose 130 x 180cm 51 x 71" BLDG0231 Digitally printed on 100% Linen