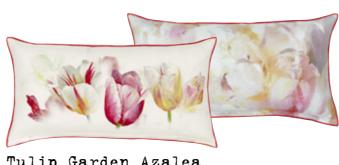

Exquisite botanical studies

Tulip Garden Azalea 60 x 30cm 24 x 12" CCDG0979

A delicate array of highly detailed tulips are set on crisp white in this elegant cushion. Digitally printed onto pure linen, reversing to a watercoloured abstract floral. Finished with a delicate overlocked trim detail.