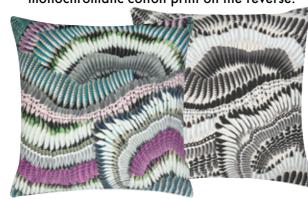

#### Soft L'Aveu - Ruisseau 60 x 45cm 24 x 18" CCCL0584

A rich black velvet pile in a graphic tiled pattern is set on a cleverly printed shaded ombre ground in rich blues. This luxurious cushion is completed with the iconic Cabanon black and white stripe on the reverse.