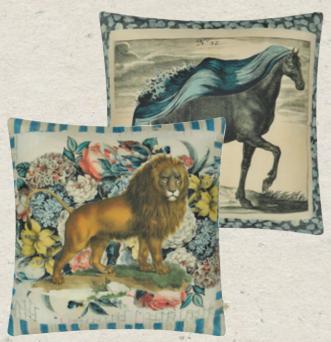

Manes Delft

50 x 50cm 20 x 20" CCJD5053

A lion stands proud on this stunning cushion, surrounded by flowers and a patchworked border pattern. Reverses to a mystical horse with a blue mane. Digitally printed onto cotton/linen.