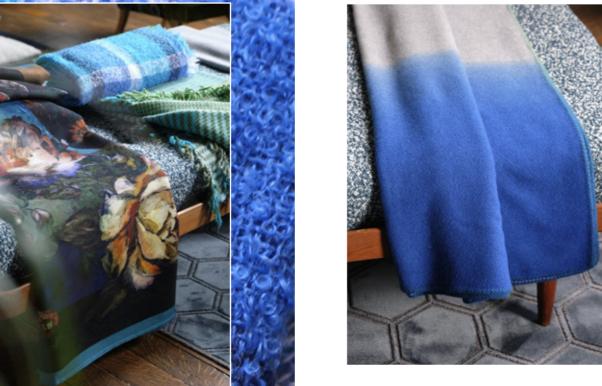

Longhena Espresso 130 x 180cm 51 x 71" BLDG0221 20% Fine Merino Wool, 40% Cotton, 40% Acrylic

Throws

Wrap yourself in luxury. Our throws add inimitable detail to the home with effortless painterly flowers, contemporary checks and stunning stripes.