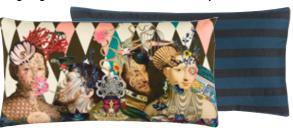

#### Lacroix Photocall - Multicolore 55 x 55cm 22 x 22" CCCL0604

Straight from the catwalk - fashion figures adorn this stunning statement large square cushion by Christian Lacroix. Inspired by the fashion scarf range, this luxurious designer cushion is digitally printed onto sultan silk with a cotton sateen reverse and will be sure to add a colourful touch to your interior scheme.