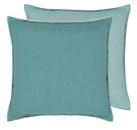

Brera Lino Thyme & Pale Jade 45 x 45cm 18 x 18" CCDG1127

Two tones of Brera Lino pure linen feature in this contemporary square cushion in thyme, reversing to jade with unique double seams.

Varese Ocean & Duck Egg 43 x 43cm 17 x 17" CCDG1132