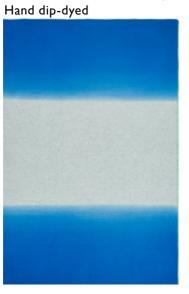

Grandiflora Rose Epice 130 x 180cm 51 x 71" BLDG0224 Digitally Printed on 100% Linen

Saraille Cobalt 115 x 180cm 45 x 71" BLDG0244 80% Merino Wool, 20% Polyamide Hand dip-dyed

Tuilerie Cornflower 130 x 180cm 51 x 71" BLDG0222 80% Merino Wool, 20% Polyamide