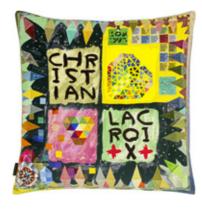

Monogram me Lacroix! - Multicolore 40 x 40cm 16 x 16" CCCL0594

The Christian Lacroix logo emblem letters are the feature for this playful monogrammed cushion. Digitally printed onto cotton sateen with exquisite embroidered highlights. Completed with black velvet piping on all sides and a multicoloured chevron pattern on the reverse.