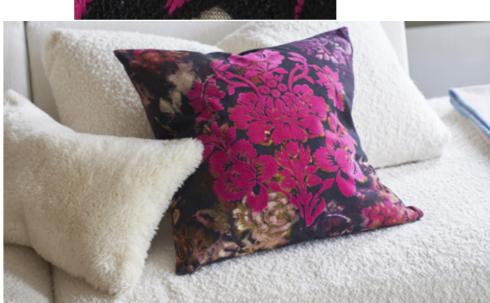

Minakari Rosewood 55 x 55cm 22 x 22" CCDG1016

Expansive painterly blooms and trailing leaves are artfully arranged on this large square velvet cushion with a kaleidoscopic geometric background in elegant neutral colours. Digitally printed onto luxurious soft velvet.

This glorious cushion depicts wonderful large-scale roses, peonies and camellias, combined with a damask pattern in rich rosewood. Iridescent butterflies add a playful touch. Digitally printed onto luxuriously soft velvet.