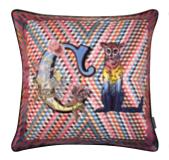

## Christian Lacroix

MAISON

Le Curieux - Argile 60 x 30cm 24 x 12" CCCL0515

A wonderful decoupage inspired cushion from Maison Christian Lacroix. Lords and ladies are masked within an eclectic array of imagery with a harlequin patterned backdrop. This luxurious cushion is digitally printed onto cotton with embroidered highlights and finished with a striped reverse.