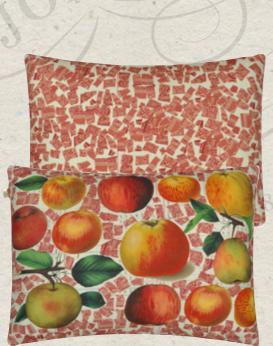

# Apples Carmine 60 x 45cm 24 x 18" CCJD5062

A wonderful cushion with rich and vibrant apples, placed in John Derian collage style on a mosaiced effect backdrop of collaged fragments. This glorious large rectangular cushion is digitally printed onto a linen rich ground.