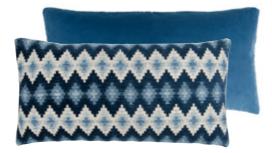

Cuzco Jade 60 x 45cm CCWY4003

A stylish ikat pattern in shades of jade combine to create this dynamic cushion. Digitally printed onto a textural viscose linen ground, this elegant large rectangular cushion by William Yeoward is completed with highland linen on the reverse.

Almacan Peacock 60 x 45cm CCWY4007

Drawing inspiration from William Yeoward's extensive archive of vintage and antique textiles, this versatile striped cushion in indigo tones is highlighted with intricate small scale patterns. Woven with jute and cotton and completed with the new Laia plain texture on the reverse.

Cuzco Indigo 60 x 45cm CCWY4002

A stylish ikat pattern in shades of indigo combine to create this dynamic cushion. Digitally printed onto a textural viscose linen ground, this elegant large rectangular cushion by William Yeoward is completed with highland linen on the reverse.