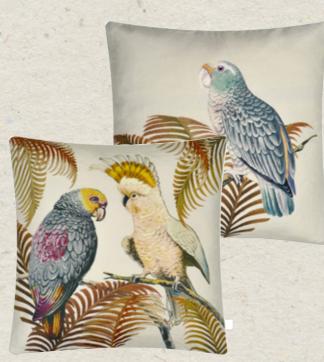

# Parrot and Palm Parchment 50 x 50cm 20 x 20" CC|D5054

Surrounded by exotic palms, elegant parrots are the centre of attention in this large statement cushion by John Derian. Digitally printed onto pure linen with embroidered highlights, a sophisticated parrot features on the reverse. This decorative cushion is complemented by our best-selling Brera Lino plain linen cushions.

Parrot and Palm Azure
50 x 50cm 20 x 20" CCJD5025
Surrounded by exotic palms, the most perfect colourful parrots are the centre of attention in this large statement cushion by John Derian. Digitally printed onto pure linen with embroidered highlights. A vivid green parrot forms the reverse.