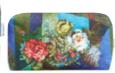

#### Minakari Cobalt

This floral washbag features bold flowers set on a graphic pattern in vivid tones of colour. Digitally printed onto soft coated cotton with a practical waterproof lining.

30 x 18 x 10.5cm 12 x 7 x 4" WASDG0207