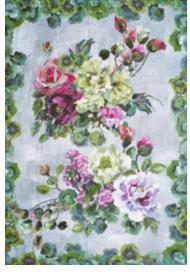

Shanghai Garden Ecru 60 x 60cm 24 x 24" CCDG0355

Delicate painterly printed peonies, captured in elegant neutral tones of ecru and graphite grey, reversing to stone linen. Trimmed with alabaster white silk satin at both ends.