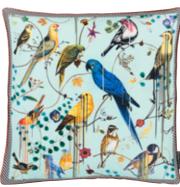

Almacan Peacock 60 x 45cm CCWY4007

Drawing inspiration from William Yeoward's extensive archive of vintage and antique textiles, this versatile striped cushion in indigo tones is highlighted with intricate small scale patterns. Woven with jute and cotton and completed with the new Laia plain texture on the reverse.

Cuzco Indigo 60 x 45cm CCWY4002

A stylish ikat pattern in shades of indigo combine to create this dynamic cushion. Digitally printed onto a textural viscose linen ground, this elegant large rectangular cushion by William Yeoward is completed with highland linen on the reverse.

Perzina Midnight 60 x 30cm CCWY4009

Another classic from the William Yeoward repertoire is the feature for this stylish cushion. A graphic pattern in tones of indigo and grey woven with chenille. Reversing to a soft cotton velvet in denim blue.

Saphia Steel 50 x 50cm CCWY4006

A classic ikat print from the world of William Yeoward is the feature for this large square cushion. Digitally printed onto a viscose linen ground.

Valetta Peacock 60 x 45cm CCWY4004

This popular pattern by William Yeoward of an ornate and intricate evocation of traditional Moorish trellis work is the feature for this decorative large rectangular cushion. Digitally printed onto viscose linen and completed with highland linen on the reverse.

Almacan Spice 60 x 45cm CCWY4008

Drawing inspiration from William Yeoward's extensive archive of vintage and antique textiles, this versatile striped cushion in earthy red and indigo tones is highlighted with intricate small scale patterns. Woven with jute and cotton and completed with the new Laia plain texture on the reverse.

Cuzco Citrone 60 x 45cm CCWY4001

A stylish ikat pattern in shades of yellow and grey combine to create this dynamic cushion. Digitally printed onto a textural viscose linen ground, this elegant large rectangular cushion by William Yeoward is completed with highland linen on the reverse.