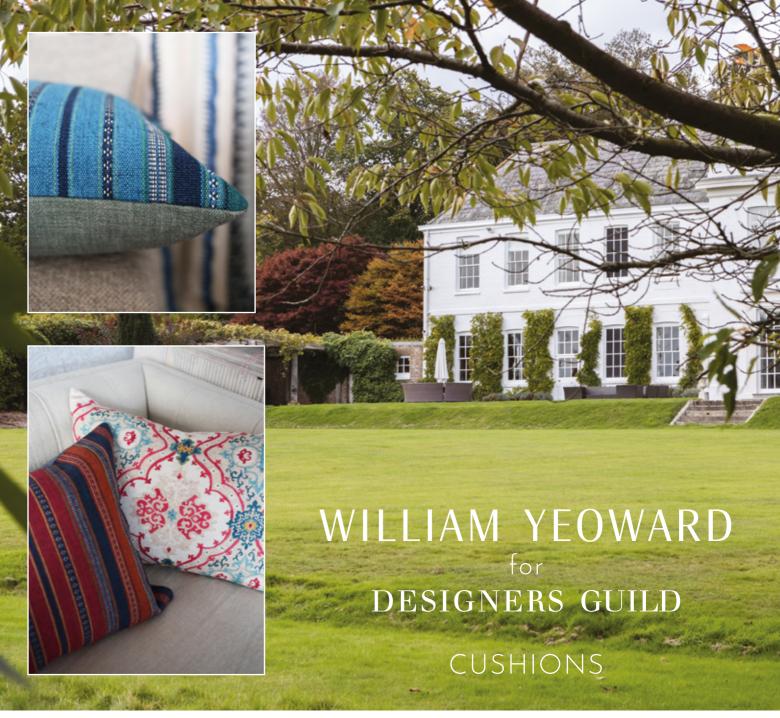

Designers Guild at 50 5

John Derian Cushions, Throws & Rug 58

William Yeoward Cushions 6

Christian Lacroix Cushions, Throws & Rugs 68

View our rugs brochure >

2

Kasavu Emerald 60 x 45cm 24 x 18" CCDGI026

This decorative large rectangular cushion features shaded, inky vertical stripes in tones of cobalt blue and emerald green, highlighted with stamped decorative foil motifs in gold. This stunning cushion design is printed onto a cotton linen blend.