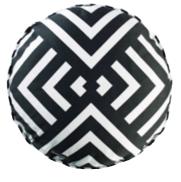

A linen rich plain square cushion in alabaster, with a textured weave and smart overlocked edge detail.

Baluchi Natural 45cm 18" diameter CCDG1064

A wondrous large scale boucle weave is the focus for this round cushion in warm natural. Reversing to our stylish Marl wool cloth in linen.