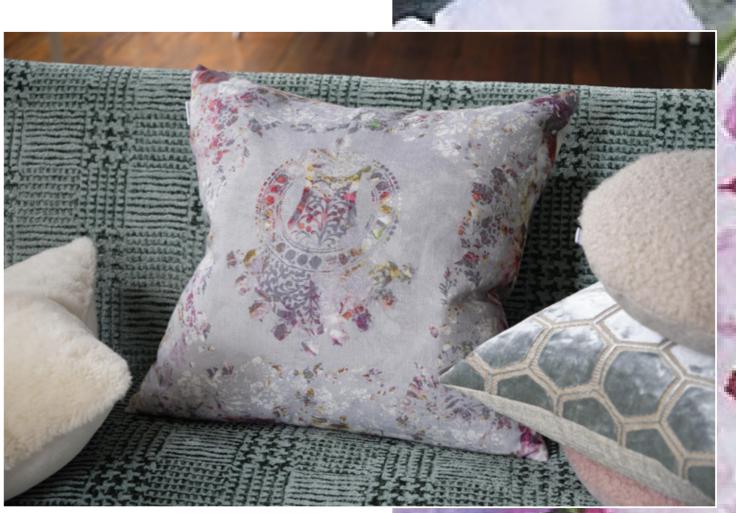

Manipur Midnight\* 43 x 43cm 17 x 17" CCDG1067

This cut velvet cushion in midnight Manipur, features a bold scale, hexagonal geometric with a unique patterned effect in the ground. Finished with a Kumana reverse in cool marble and a zinc trim.

Manipur Silver\* 43 x 43cm 17 x 17" CCDG0988

Cool silver Manipur - a bold scale hexagonal geometric with a unique patterned effect in the ground. Elegant and sophisticated, this luxurious cushion is finished with a Kumana reverse in cool marble and a zinc trim.

Manipur Jade\*
43 x 43cm | 17 x | 17" | CCDG0990

Jade Manipur - a bold scale hexagonal geometric with a unique patterned effect in the ground. Elegant and sophisticated, this luxurious cushion is finished with a Kumana reverse in cool marble and a zinc trim.

Manipur Espresso\* 43 x 43cm 17 x 17" CCDG1066

This cut velvet cushion in espresso Manipur, features a bold scale, hexagonal geometric with a unique patterned effect in the ground. Finished with a Kumana reverse in cool marble and a zinc trim.

Manipur Ochre\*
43 x 43cm 17 x 17" CCDG0814

This stylish velvet cushion in ochre features a hexagonal geometric effect in the ground. Elegant and sophisticated, this cushion is finished with a Kumana reverse in cool marble with a graphite trim.

Amethyst Manipur - a bold scale hexagonal geometric with a unique patterned effect in the ground. Elegant and sophisticated, this luxurious cushion is finished with a Kumana reverse in cool marble and a zinc trim.

This stylish cut velvet cushion in oyster features a bold hexagonal geometric with a unique patterned effect in the ground. Elegant and sophisticated, this luxurious cushion is finished with a Kumana reverse in cool marble and a graphite trim.

Manipur Coral\*
43 x 43cm I7 x I7" CCDG0989

Coral Manipur - a bold scale hexagonal geometric with a unique patterned effect in the ground. Elegant and sophisticated, this luxurious cushion is finished with a Kumana reverse in cool marble and a zinc trim.