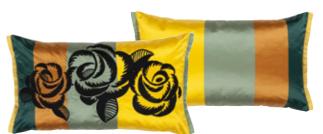

Tanjore Berry 50 x 30cm 20 x 12" CCDG1029

This stylish decorative cushion features graphic, bold leaf motifs, embroidered onto a natural coloured cotton linen blend ground.

Varese Lime 43 x 43cm 17 x 17" CCDG0938