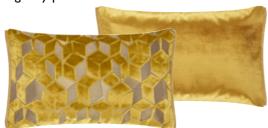

e in cool marble with a graphite trim.



Varese Linen & Cocoa 43 x 43cm 17 x 17" CCDG1074

Our best-selling elegant cotton velvet Varese. Stylish linen reversing to cocoa and finished with a Scala linen trim in natural.



Dahlia Noir Slate 55 x 55cm 22 x 22" CCDG0922

Dramatic dahlias in stunning neutral tones are set on a marble effect ground on this stunning cushion. Digitally printed on a velvet ground for a luxurious statement. This stylish cushion is completed with a granite marble effect pattern on the reverse.



Jangal Moss 55 x 55cm 22 x 22" CCDGI017

Exotic branches of leaves painted with exquisite detail flow gently across this large square velvet cushion with a softly frescoed ground with contrasting border. This versatile cushion is digitally printed onto luxurious velvet.



Fitzrovia Ochre\*
50 x 30cm 20 x 12" CCDG0959

A smart abstract geometric cut velvet cushion in ochre with a glamorous metallic ground. Reverses to Vicenza plain velvet in ochre and trimmed on each side with Anshu satin in pale gold.



Kasuti Taupe 50 x 30cm 20 x 12" CCDG1046

The epitome of glamour - this luxurious statement striped satin cushion features graphic floral embroidery in black with an almost raised appearance. Woven with silk in a stunning colour combination.



Brera Lino Espresso & Cocoa 45 x 45cm 18 x 18" CCDG1076

Brera Lino pure tumbled linen cushion in espresso, reversing to cocoa and finished with unique double overlocked seams.







Monserrate Graphite\*
60 x 30cm 24 x 12" CCDG1056

A classic geometric cut velvet cushion in graphite grey, woven with rayon and cot