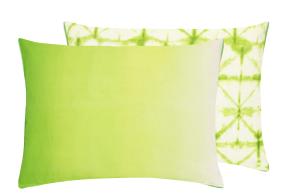

Padua Grass\*

60 x 45cm 24 x 18" CCDG1137

A stunning shaded ombre stripe in grass digitally printed onto an outdoor canvas. Reverses to the tie-dye effect of Seraya and finished with an overlocked edge.

Padua Cobalt\*

60 x 45cm 24 x 18" CCDGII36

A stunning shaded ombre stripe in cobalt blue digitally printed onto an outdoor canvas. Reverses to the tie-dye effect of Seraya and finished with an overlocked edge.

Padua Aqua\*
60 x 45cm 24 x 18" CCDG1138
A stunning shaded ombre stripe in aqua digitally printed onto an outdoor canvas.
Reverses to the tie-dye effect of Seraya and finished with an overlocked edge.