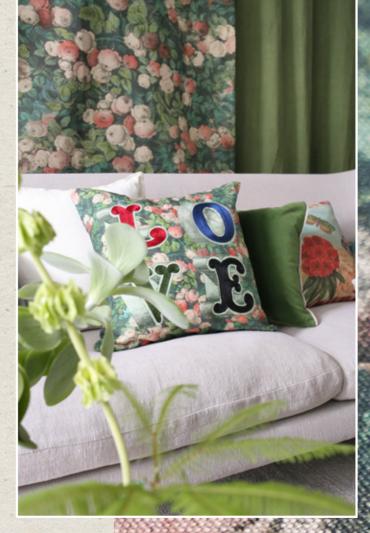

Love Forest

50 x 50cm 20 x 20" CCJD5045

This stunning cushion features the Rose Mosaic digital print as a backdrop with the word 'Love' in bold embroidered crewelwork lettering.

Dragonfly Over Clouds

Sky Blue