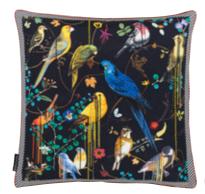

Almacan Peacock 60 x 45cm CCWY4007

Drawing inspiration from William Yeoward's extensive archive of vintage and antique textiles, this versatile striped cushion in indigo tones is highlighted with intricate small scale patterns. Woven with jute and cotton and completed with the new Laia plain texture on the reverse.

Cuzco Indigo 60 x 45cm CCWY4002

A stylish ikat pattern in shades of indigo combine to create this dynamic cushion. Digitally printed onto a textural viscose linen ground, this elegant large rectangular cushion by William Yeoward is completed with highland linen on the reverse.

Perzina Midnight 60 x 30cm CCWY4009

Another classic from the William Yeoward repertoire is the feature for this stylish cushion. A graphic pattern in tones of indigo and grey woven with chenille. Reversing to a soft cotton velvet in denim blue.

Saphia Steel 50 x 50cm CCWY4006

A classic ikat print from the world of William Yeoward is the feature for this large square cushion. Digitally printed onto a viscose linen ground.

Valetta Peacock 60 x 45cm CCWY4004

This popular pattern by William Yeoward of an ornate and intricate evocation of traditional Moorish trellis work is the feature for this decorative large rectangular cushion. Digitally printed onto viscose linen and completed with highland linen on the reverse.

Almacan Spice 60 x 45cm CCWY4008

Drawing inspiration from William Yeoward's extensive archive of vintage and antique textiles, this versatile striped cushion in earthy red and indigo tones is highlighted with intricate small scale patterns. Woven with jute and cotton and completed with the new Laia plain texture on the reverse.

Cuzco Citrone 60 x 45cm CCWY4001

A stylish ikat pattern in shades of yellow and grey combine to create this dynamic cushion. Digitally printed onto a textural viscose linen ground, this elegant large rectangular cushion by William Yeoward is completed with highland linen on the reverse.