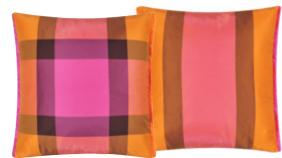

In pure silk, this luxurious square cushion features a bold check pattern reversing to a wide stripe. In bright tones of cobalt blue, emerald green and indigo.

Portland Delft\* 43 x 43cm 17 x 17" CCDG0954