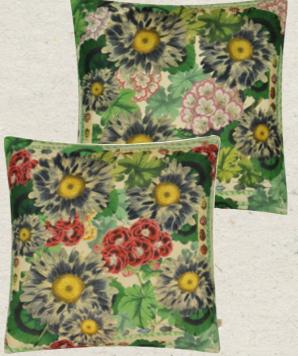

Blue Daisies Sepia 50 x 50cm 20 x 20" CCID5055 Vibrant daisies and geranium leaves are collaged together with a decorative backdrop of insects and patterns in this reversible large square cushion by John Derian. Digitally printed onto a linen rich ground.