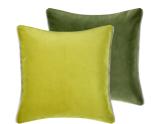

Soft to the touch Corda cotton corduroy in olive yellow is co-ordinated with our Velluto alchemilla plain velvet in this luxurious square cushion finished with a Scala linen piping detail.

Jangal Ecru
55 x 55cm 22 x 22" CCDGI018