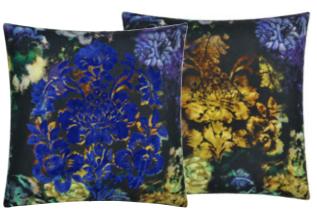

Minakari Cobalt 55 x 55cm 22 x 22" CCDGI0I5

Expansive painterly blooms and trailing leaves are artfully arranged on this large square velvet cushion with a kaleidoscopic geometric background in vivid, vibrant colours. Digitally printed onto luxurious soft velvet.

Minakari Rosewood 55 x 55cm 22 x 22" CCDG1016

Expansive painterly blooms and trailing leaves are artfully arranged on this large square velvet cushion with a kaleidoscopic geometric background in elegant neutral colours. Digitally printed onto luxurious soft velvet.