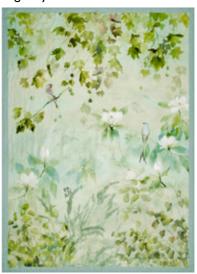

A romantic vision of watercolour leaves, layered amidst magnolia blossom with an elegant swallow. In tones of celadon and jade, digitally printed onto pure tumbled linen.

dazzling textures in a cool fresh palette