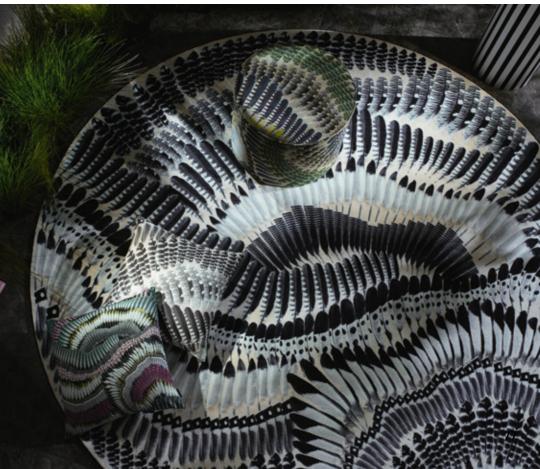

74 75

Prête-Moi ta Plume! - Jais
Digitally Printed, Pile 100% Polyamide, Backing 100% Felt
RUGCL0351 250cm diameter 8'2"

A dramatic round decorative rug from Christian Lacroix Maison – digitally printed feathers in monochromatic shades are set in a swirling pattern, following the round form of the rug.