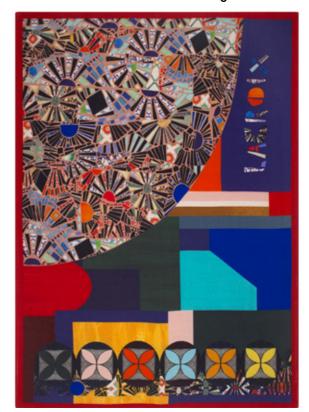

#### The Rose Sepia - Large Rug 200 x 300cm 6'6 x 9'8" RUGJD7001

This glorious rug by John Derian features large scale blooms bordered with vivid leaves, taking direct inspiration from The Rose fabric design. With delicate, shaded detail and sublime colour use, this elegant floral rug will work in any interior setting. Hand screen printed onto a woven