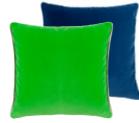

Our best-selling cotton velvet Varese is the feature in this luxurious square velvet cushion. Stylish lime green reversing to fir and finished with a Scala linen trim in natural.

Kasavu Amethyst 60 x 45cm 24 x 18" CCDGI024