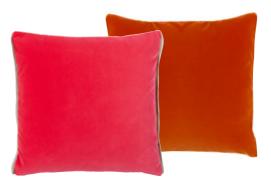

Cassia Fuchsia 60 x 45cm 24 x 18" CCDG0948

Our best-selling Cassia velvet, a lustrous and luxurious plain velvet cushion in fuchsia pink. Co-ordinating with grape and edged with an elegant satin trim on both ends.