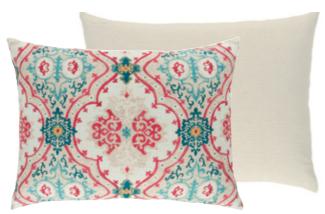

Grandiflora Rose Epice 55 x 55cm 22 x 22" CCDG0975

A glorious cluster of multi coloured painterly hydrangeas, poppies and peonies form the focal point for this stunning cushion. Digitally printed onto pure natural linen, reversing to a smaller floral cluster with vivid green geranium leaves.