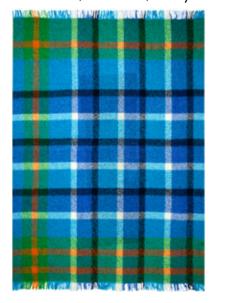

Delft Flower Noir 130 x 180cm 51 x 71" BLDG0129 Digitally Printed on 100% Merino

Saraille Fuchsia
115 x 180cm 45 x 71" BLDG0245
80% Merino Wool, 20% Polyamide

Burano Dove 130 x 180cm 51 x 71" BLDG0225 Recycled Yarn 80% Merino Wool, 10% Silk, 10% Polyamide