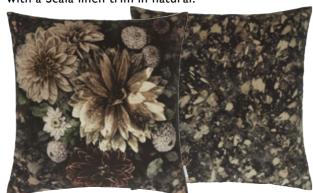

Varese Malachite & Navy 43 x 43cm 17 x 17" CCDG1131

Our best-selling cotton velvet Varese is the feature in this luxurious square velvet cushion. Stylish malachite reversing to navy and finished with a Scala linen trim in natural.