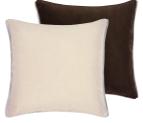

An incredibly soft and fluffy faux sheepskin boucle weave in zinc is paired with a smart wool cloth in marl grey in this stylish square cushion.

Cassia Prussian & Granite 60 x 45cm 24 x 18" CCDGI001

Our best-selling Cassia velvet cushion in prussian blue. Co-ordinating with granite and edged with an elegant satin trim on both ends.