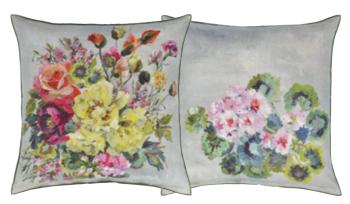

Grandiflora Rose Epice 55 x 55cm 22 x 22" CCDG0975

A glorious cluster of multi coloured painterly hydrangeas, poppies and peonies form the focal point for this stunning cushion. Digitally printed onto pure natural linen, reversing to a smaller floral cluster with vivid green geranium leaves.