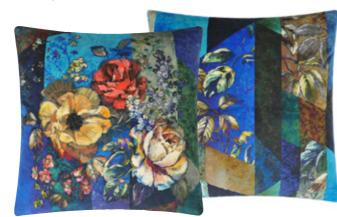

This glorious cushion depicts wonderful large-scale roses, peonies and camellias, combined with a damask pattern in rich rosewood. Iridescent butterflies add a playful touch. Digitally printed onto luxuriously soft velvet.

Pahari Platinum 55 x 55cm 22 x 22" CCDGI020

This glorious cushion depicts wonderful large-scale roses, peonies and camellias, combined with a damask pattern in elegant grey. Iridescent butterflies add a playful touch. Digitally printed onto luxuriously soft velvet.