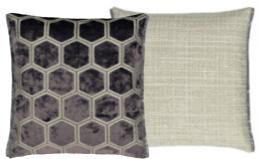

Manipur Midnight\* 43 x 43cm 17 x 17" CCDG1067

This cut velvet cushion in midnight Manipur, features a bold scale, hexagonal geometric with a unique patterned effect in the ground. Finished with a Kumana reverse in cool marble and a zinc trim.