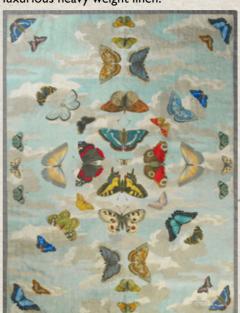

#### Mirrored Butterflies Sky 130 x 180cm 51 x 71" BLJD5003

This luxurious pure linen throw features a kaleidoscope of vividly coloured butterflies set against a cloudy sky. Digitally printed onto luxurious heavy weight linen.