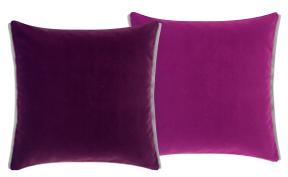

Cassia Fuchsia 60 x 45cm 24 x 18" CCDG0948

Our best-selling Cassia velvet, a lustrous and luxurious plain velvet cushion in fuchsia pink. Co-ordinating with grape and edged with an elegant satin trim on both ends.