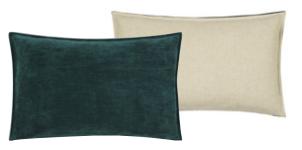

Brera Lino Lagoon & Marine 45 x 45cm 18 x 18" CCDG1077

Brera Lino pure tumbled linen cushion in lagoon, reversing to marine and finished with unique double overlocked seams.

Varanasi Cobalt - Silk 43 x 43cm 17 x 17" CCDG1031