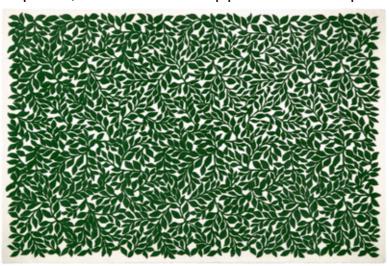

A classic geometric cut velvet cushion in graphite grey, woven with rayon and cotton to create a stunning two-tone effect. This small rectangular cushion reverses to our popular Tarazona and is trimmed with Calozzo tafetta.