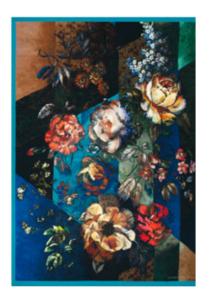

Grandiflora Rose Epice 55 x 55cm 22 x 22" CCDG0975

A glorious cluster of multi coloured painterly hydrangeas, poppies and peonies form the focal point for this stunning cushion. Digitally printed onto pure natural linen, reversing to a smaller floral cluster with vivid green geranium leaves.