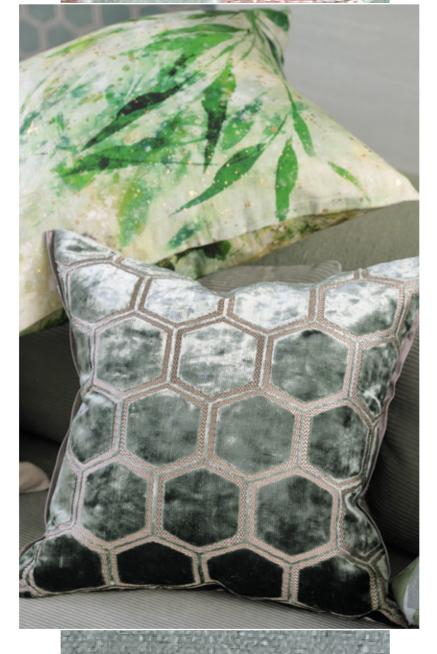

Manipur Midnight\* 43 x 43cm 17 x 17" CCDG1067

This cut velvet cushion in midnight Manipur, features a bold scale, hexagonal geometric with a unique patterned effect in the ground. Finished with a Kumana reverse in cool marble and a zinc trim.

Manipur Silver\* 43 x 43cm 17 x 17" CCDG0988

Cool silver Manipur - a bold scale hexagonal geometric with a unique patterned effect in the ground. Elegant and sophisticated, this luxurious cushion is finished with a Kumana reverse in cool marble and a zinc trim.

Jardin Chinois Jade 50 x 50cm 20 x 20" CCDG0963

Watercolour bamboo leaves with ink splatter textures, overlaid with a gold foil speckle print for a touch of glamour. In glorious shades of green, this stylish digitally printed cushion reverses in linen to a layered leaf, textured pattern.

Manipur Jade\*
43 x 43cm | 17 x | 17" | CCDG0990

Jade Manipur - a bold scale hexagonal geometric with a unique patterned effect in the ground. Elegant and sophisticated, this luxurious cushion is finished with a Kumana reverse in cool marble and a zinc trim.