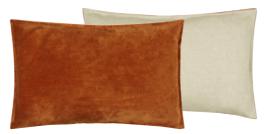

An incredibly soft and fluffy faux sheepskin boucle weave in zinc is paired with a smart wool cloth in marl grey in this stylish square cushion.

Cassia Prussian & Granite 60 x 45cm 24 x 18" CCDGI001

Our best-selling Cassia velvet cushion in prussian blue. Co-ordinating with granite and edged with an elegant satin trim on both ends.