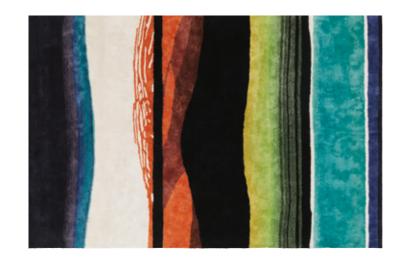

#### The Rose Sepia - Large Rug 200 x 300cm 6'6 x 9'8" RUGJD7001

This glorious rug by John Derian features large scale blooms bordered with vivid leaves, taking direct inspiration from The Rose fabric design. With delicate, shaded detail and sublime colour use, this elegant floral rug will work in any interior setting. Hand screen printed onto a woven