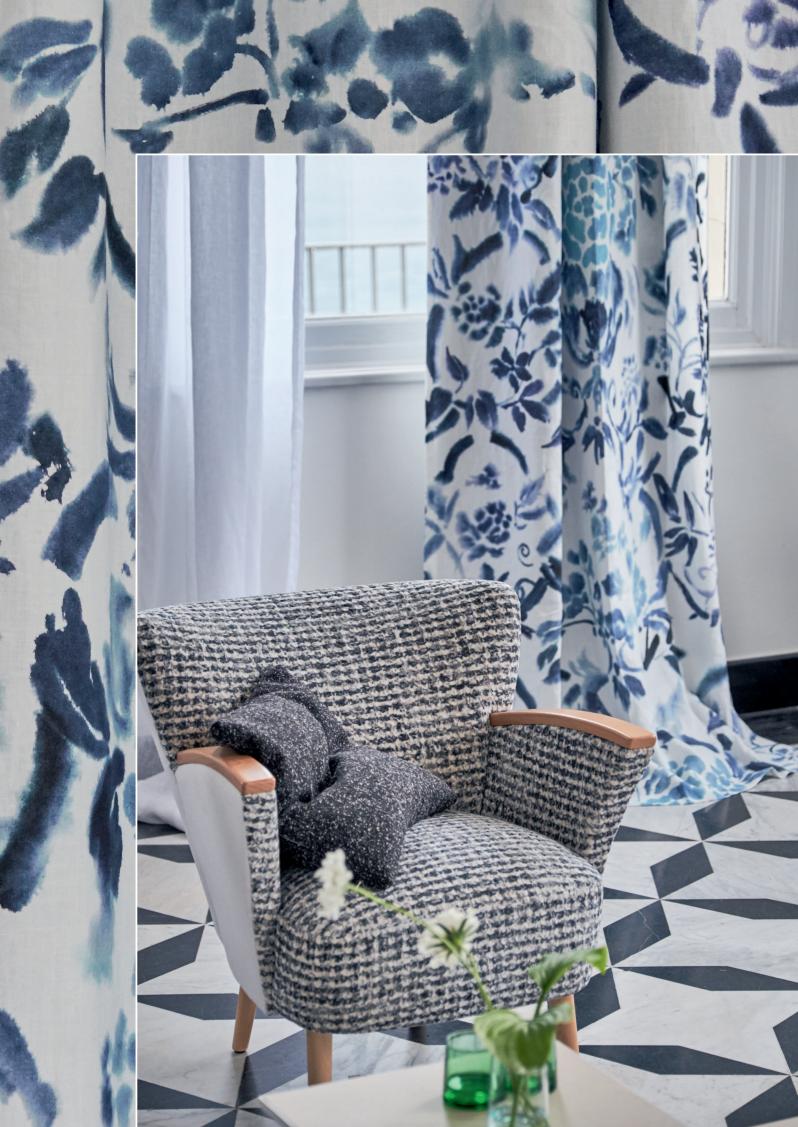

### PAINTERLY FLOWERS

dynamic vibrant flowers mixed with textured weaves, lustrous damasks and plain washed linens

# INKYTONES

textured chunky tweeds, modern geometric velvets, stylish upholstery, rugs and cushions in monochrome shades for a graphic, contemporary space