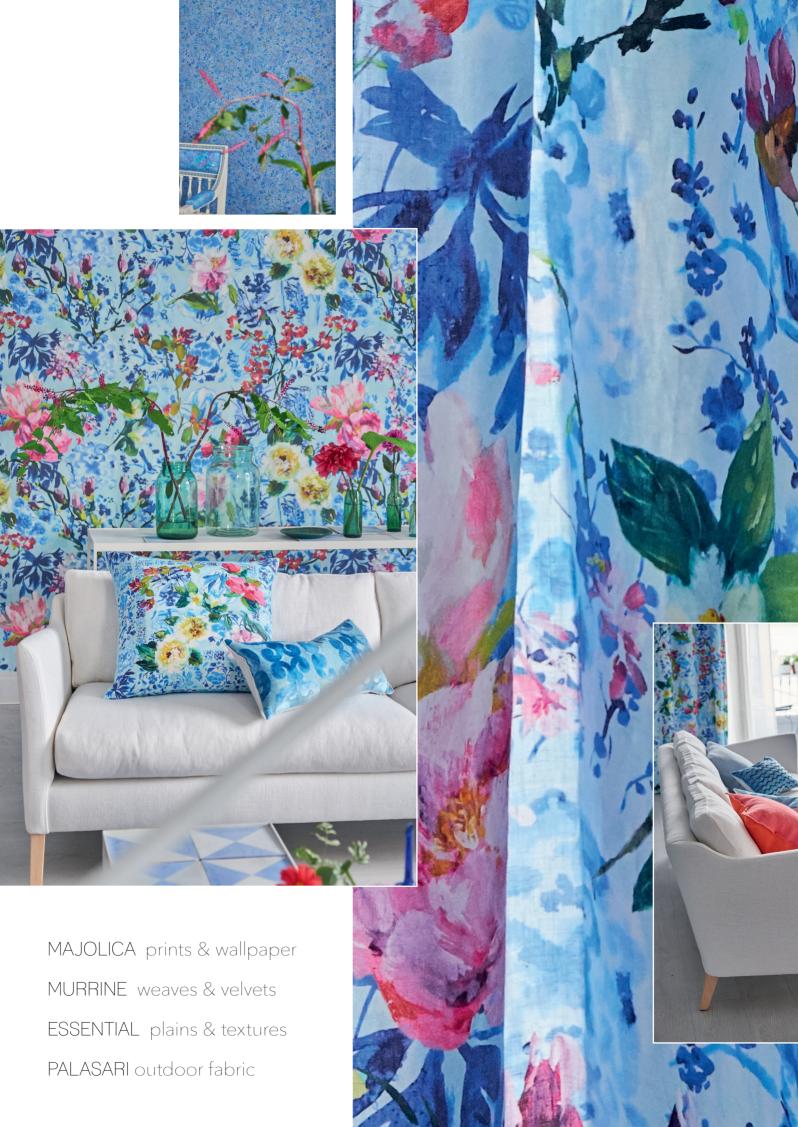

# MAJOLICA

exquisite painterly fabrics and wallpapers, beautiful linens and textures on the paris sofa capture the carefree elegance of la dolce vita

### PAINTERLY FLOWERS

dynamic vibrant flowers mixed with textured weaves, lustrous damasks and plain washed linens