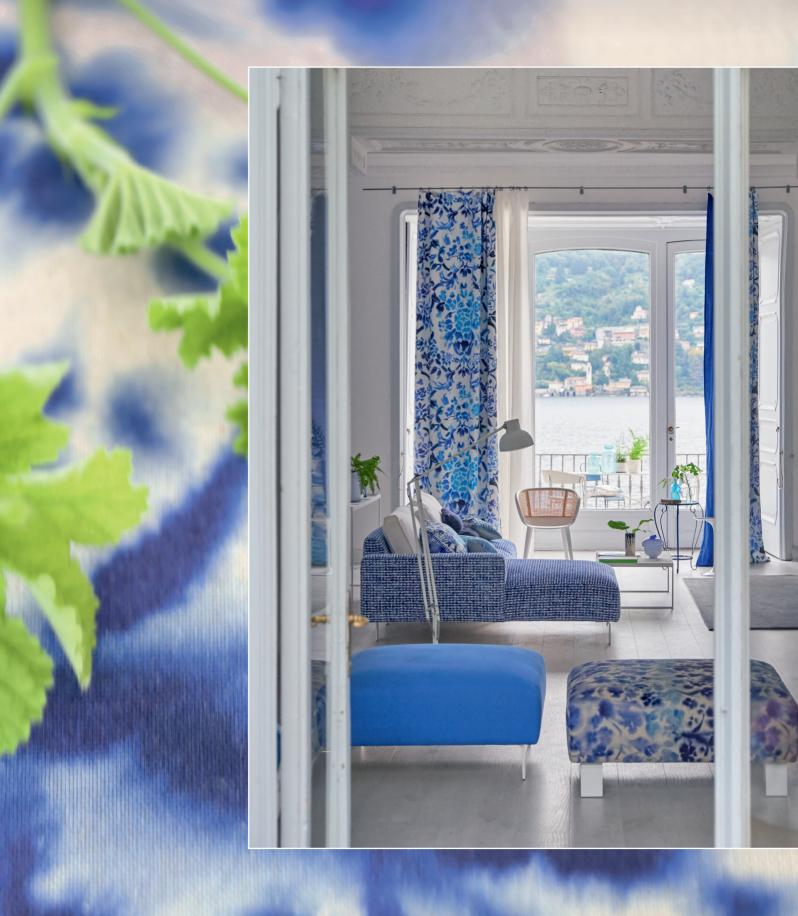

# MAJOLICA

exquisite painterly fabrics and wallpapers, beautiful linens and textures on the paris sofa capture the carefree elegance of la dolce vita

### PAINTERLY FLOWERS

dynamic vibrant flowers mixed with textured weaves, lustrous damasks and plain washed linens