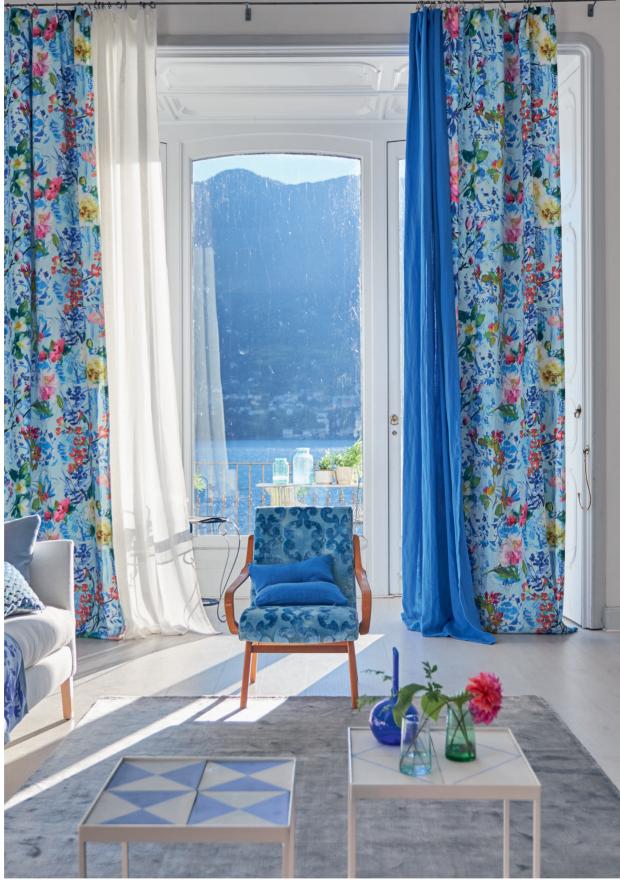

# MAJOLICA

exquisite painterly fabrics and wallpapers, beautiful linens and textures on the paris sofa capture the carefree elegance of la dolce vita

### PAINTERLY FLOWERS

dynamic vibrant flowers mixed with textured weaves, lustrous damasks and plain washed linens