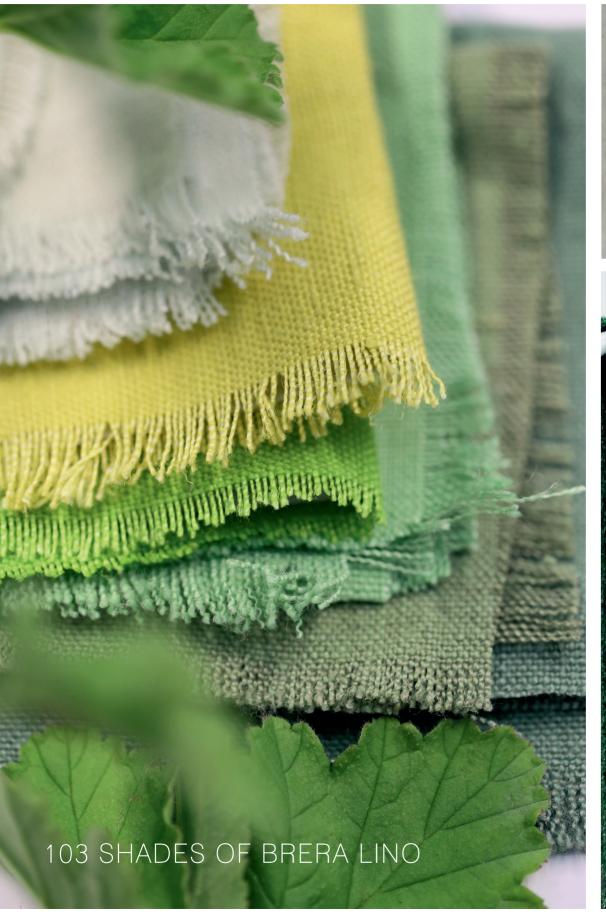

### TEXTURES

chunky linens, luxury velvet, glamorous chenilles, and contemporary tweeds

AMPARA textured weaves
BRERA LINO washed linen
MIRISSA textured weave
MATARA faux leather
TRENTINO velvet weave