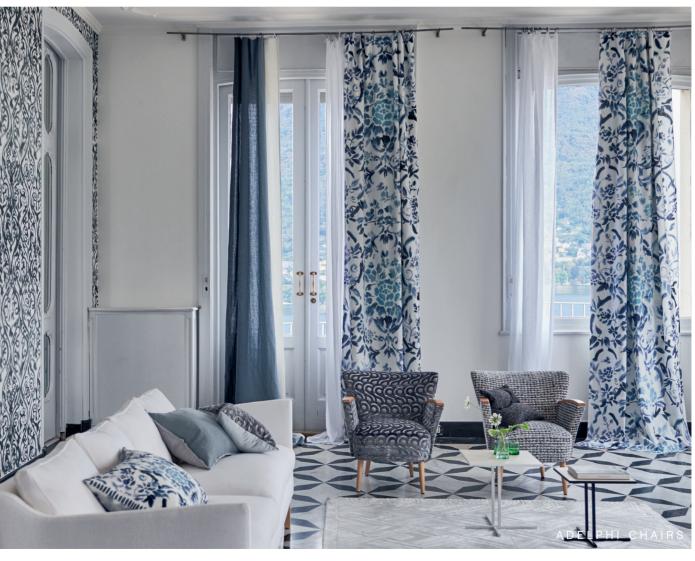

# MAJOLICA

exquisite painterly fabrics and wallpapers, beautiful linens and textures on the paris sofa capture the carefree elegance of la dolce vita

### PAINTERLY FLOWERS

dynamic vibrant flowers mixed with textured weaves, lustrous damasks and plain washed linens

# INKYTONES

textured chunky tweeds, modern geometric velvets, stylish upholstery, rugs and cushions in monochrome shades for a graphic, contemporary space