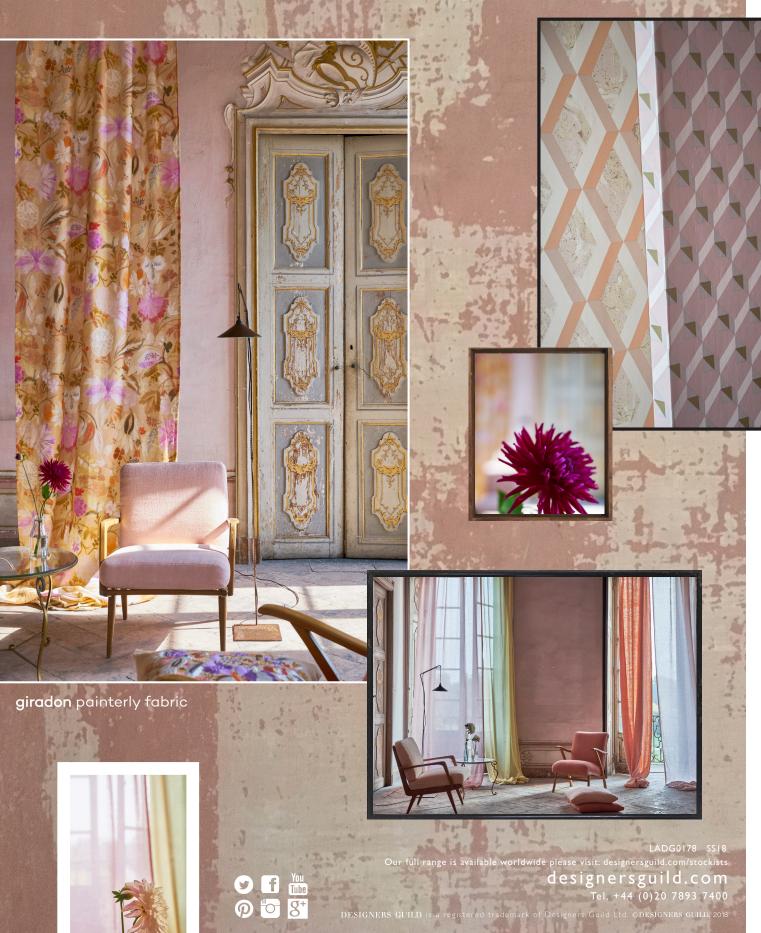

STROUS VELVET, TRENTINO STRETTO NARROW WIDTH VELVET, TRENTINO FR WIDE WIDTH FLAME RETARDENT VELVET





accessories



cushions



plains



wallpaper



## MMER

gance. Artistry and creativity merge ason full of endless possibilities.



prints



furniture



velvets



carlotta wide width



rugs











giardino segreto panoramic panels & fabric



THE NEW GENERATION OF OMBRÉ

- TWO TONES, DOUBLE DIPPED FOR WALLS,

CURTAINS, RUGS AND THROWS



vibrant **savoie** rug

savoie wallpapers and fabrics the new generation





















### GRAPHIC

SMART GEOMETRIC SHAPES SHOWN WITHIN MANDORA WALL CHAREAU WEAVES, DUFRENE & CHAREAU RUGS IN BEAUTIFU











# CALINATION OF THE STATE OF THE



pointoise delicate modern chinoiserie







#### SHADES

OF WARM SUN DRENCHED TERRACOTTA