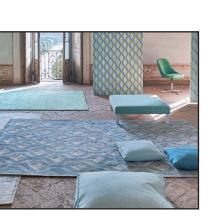

THE NEW GENERATION OF OMBRÉ

- TWO TONES, DOUBLE DIPPED FOR WALLS,

CURTAINS, RUGS AND THROWS

vibrant **savoie** rug

savoie wallpapers and fabrics the new generation