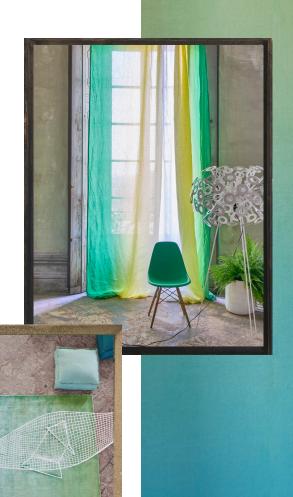

THE NEW GENERATION OF OMBRÉ

- TWO TONES, DOUBLE DIPPED FOR WALLS,

CURTAINS, RUGS AND THROWS

vibrant **savoie** rug

savoie wallpapers and fabrics the new generation