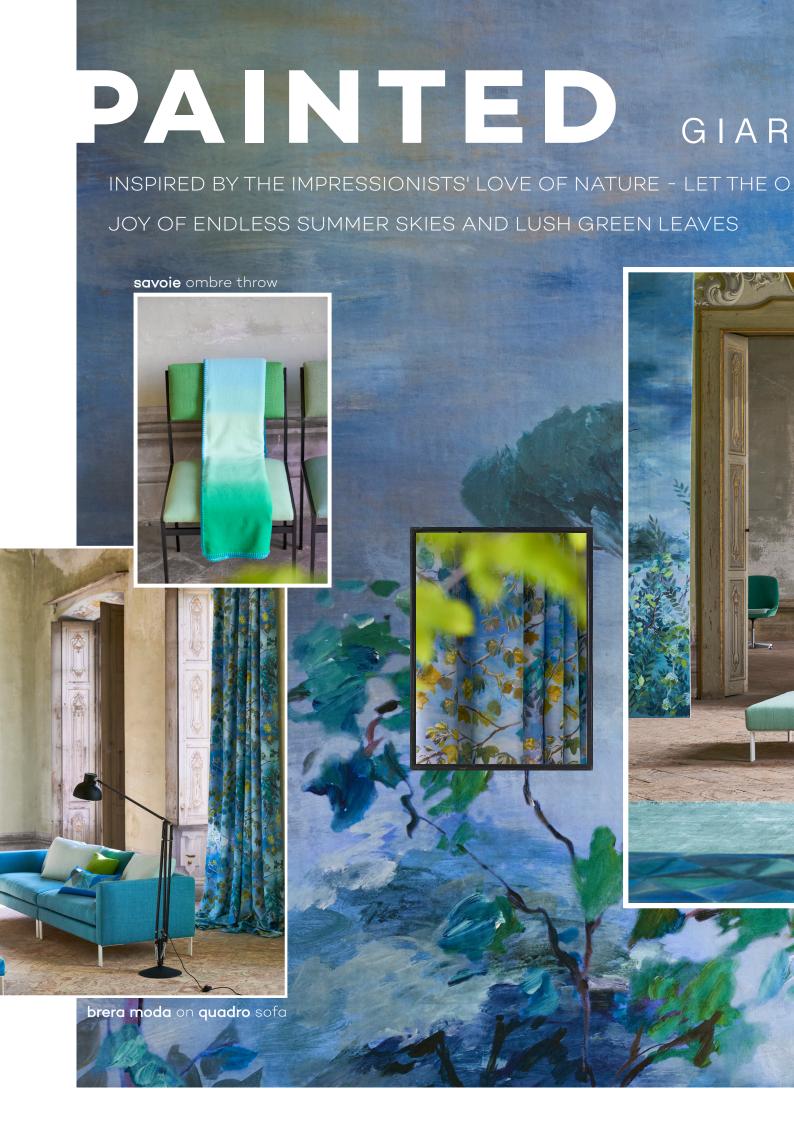

THE NEW GENERATION OF OMBRÉ

- TWO TONES, DOUBLE DIPPED FOR WALLS,

CURTAINS, RUGS AND THROWS

vibrant **savoie** rug

savoie wallpapers and fabrics the new generation