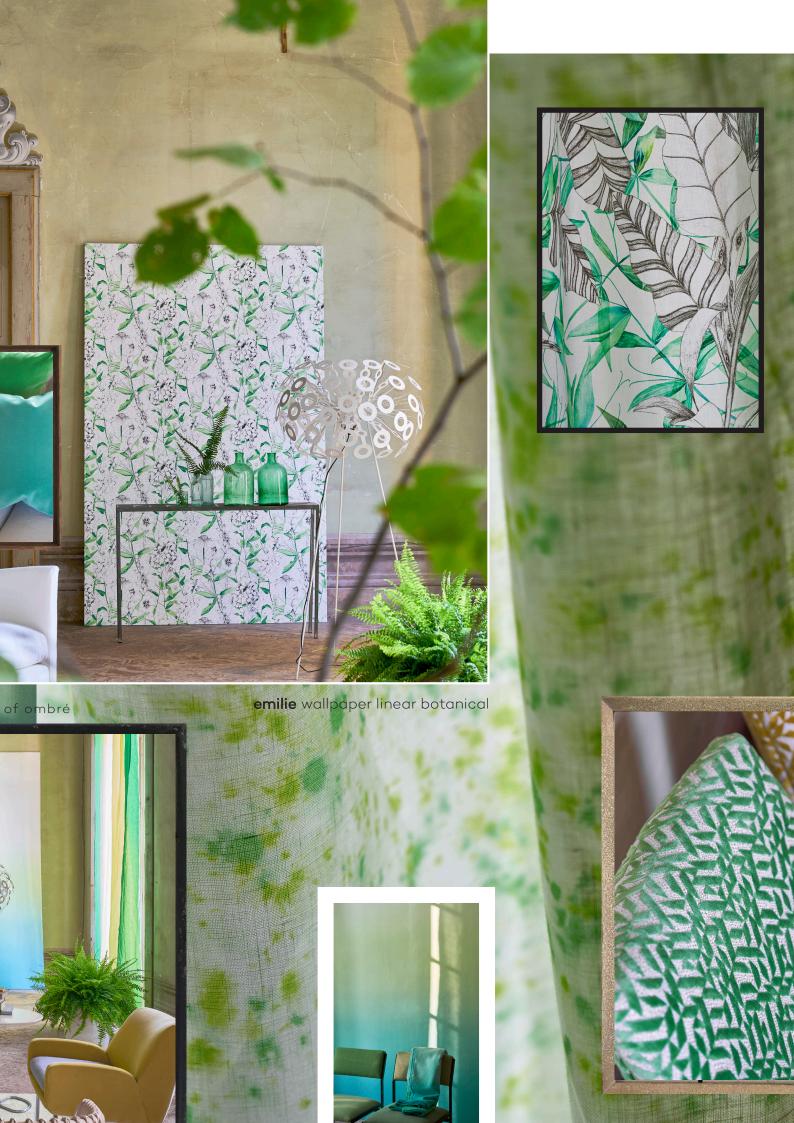

THE NEW GENERATION OF OMBRÉ

- TWO TONES, DOUBLE DIPPED FOR WALLS,

CURTAINS, RUGS AND THROWS

vibrant **savoie** rug

savoie wallpapers and fabrics the new generation