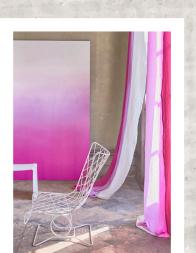

THE NEW GENERATION OF OMBRÉ

- TWO TONES, DOUBLE DIPPED FOR WALLS,

CURTAINS, RUGS AND THROWS

vibrant **savoie** rug

savoie wallpapers and fabrics the new generation