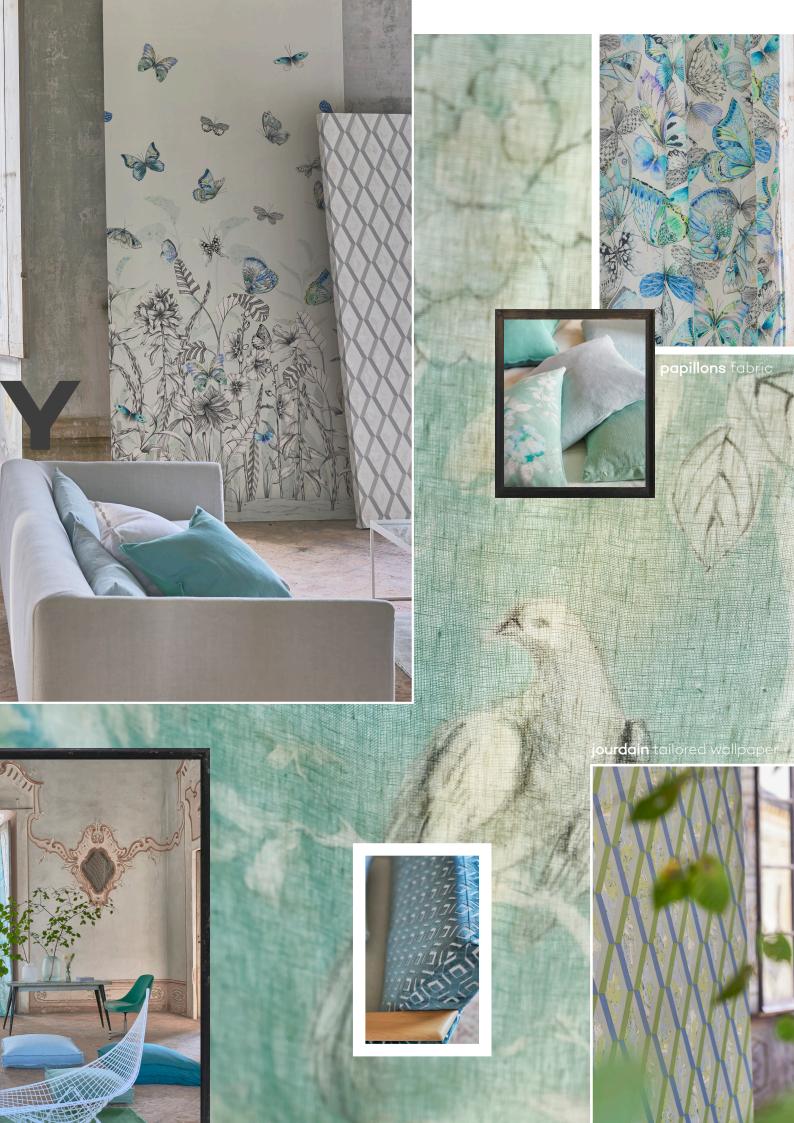

ES, KUMANA TEXTURED WEAVES, VICENZA GLAMOROUS LUSTROUS VELVET, TRENTINO STRETTO NARROW WIDTH VELVET, TRENTINO FR WIDE WIDTH FLAME RETARDENT VELVET





accessories



cushions



plains



wallpaper



## MMER

gance. Artistry and creativity merge ason full of endless possibilities.



prints



furniture



velvets



carlotta wide width



rugs











giardino segreto panoramic panels & fabric



THE NEW GENERATION OF OMBRÉ

- TWO TONES, DOUBLE DIPPED FOR WALLS,

CURTAINS, RUGS AND THROWS



vibrant **savoie** rug

savoie wallpapers and fabrics the new generation





















### GRAPHIC

SMART GEOMETRIC SHAPES SHOWN WITHIN MANDORA WALL CHAREAU WEAVES, DUFRENE & CHAREAU RUGS IN BEAUTIFU











# CALINATION OF THE STATE OF THE



pointoise delicate modern chinoiserie







#### SHADES

OF WARM SUN DRENCHED TERRACOTTA